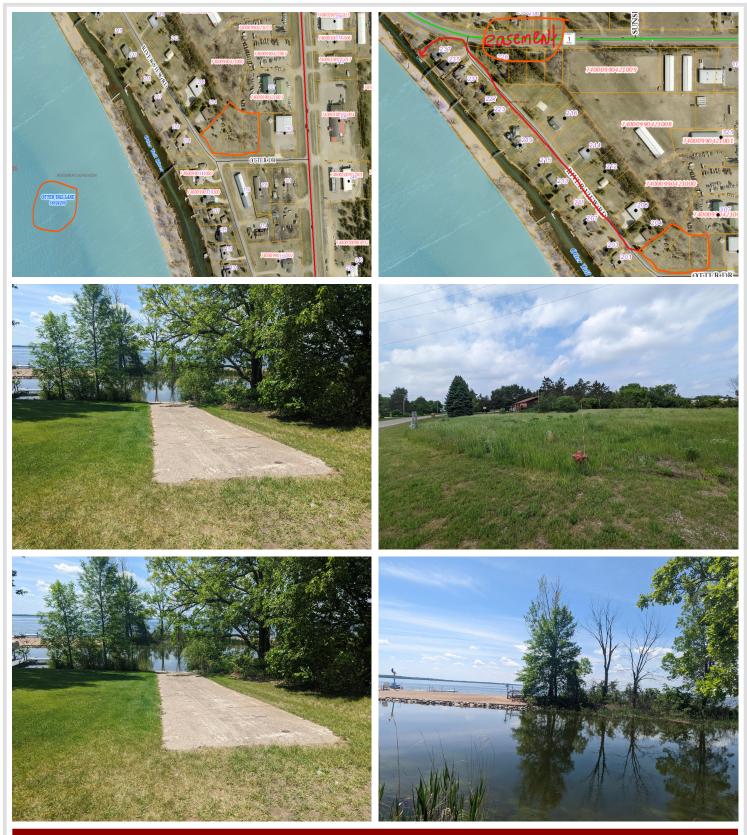

## **Description:**

Have you been looking for a spot to build your future home? or maybe you've been looking for a commercial property? These lots are available for your future build. Put a house on it or use it as a commercial property. The location of this property is a tourism hot spot.

With an easement to Otter Tail River, you'll be able to enjoy the lake and all of its views.