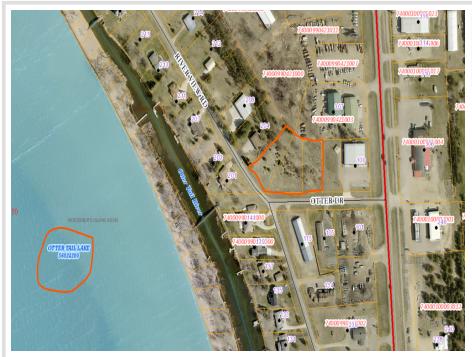

## **Description:**

Have you been looking for a spot to build your future home? or maybe you've been looking for a commercial property? These lots are available for your future build. Put a house on it or use it as a commercial property. The location of this property is a tourism hot spot.

With an easement to Otter Tail River, you'll be able to enjoy the lake and all of its views.

## **Driving Directions:**

From Ottertail turn west at dollar store on to Otter Dr.

Listed By: eXp Realty

Affinity Real Estate Inc. participates in the Regional Multiple Listing Service of Minnesota, Inc Broker Reciprocity (sm) program, allowing us to display other broker's listings on our website. All properties are subject to prior sale, change or withdrawal.