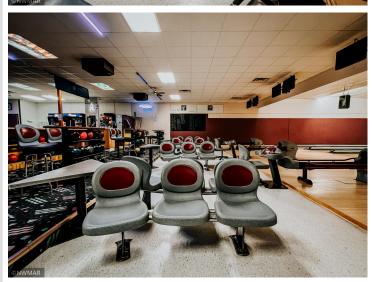

## **Description:**

The iconic Bowl Inn in Bagley, MN, is being sold fully equipped to continue its successful legacy! This place is a staple of the community located right downtown on Main Ave that has been providing family-friendly entertainment to the Bagley area for years! The Business opportunity includes a full liquor license and gaming license, eight bowling lanes, rental equipment, lockers, and space for more! With this business's location, it has the opportunity to capture cabin goers, fishermen, hunters, campers, golfers, etc., and of course, the loyal locals! This venture is a no-brainer for somebody wanting to take something already established and see where you can take it!