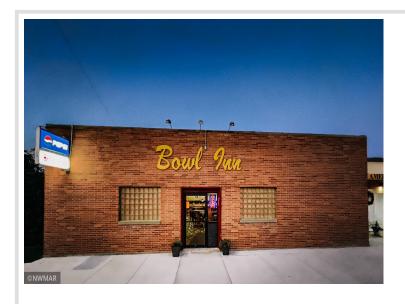

## **Description:**

The iconic Bowl Inn in Bagley, MN, is being sold fully equipped to continue its successful legacy! This place is a staple of the community located right downtown on Main Ave that has been providing family-friendly entertainment to the Bagley area for years! The Business opportunity includes a full liquor license and gaming license, eight bowling lanes, rental equipment, lockers, and space for more! With this business's location, it has the opportunity to capture cabin goers, fishermen, hunters, campers, golfers, etc., and of course, the loyal locals! This venture is a no-brainer for somebody wanting to take something already established and see where you can take it!