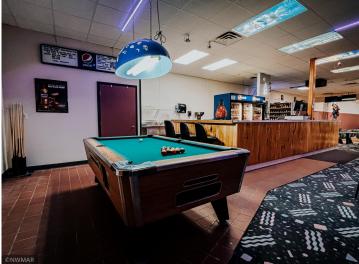

## **Description:**

The iconic Bowl Inn in Bagley, MN, is being sold fully equipped to continue its successful legacy! This place is a staple of the community located right downtown on Main Ave that has been providing family-friendly entertainment to the Bagley area for years! The Business opportunity includes a full liquor license and gaming license, eight bowling lanes, rental equipment, lockers, and space for more! With this business's location, it has the opportunity to capture cabin goers, fishermen, hunters, campers, golfers, etc., and of course, the loyal locals! This venture is a no-brainer for somebody wanting to take something already established and see where you can take it!