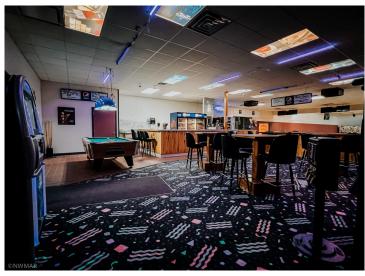

## **Description:**

The iconic Bowl Inn in Bagley, MN, is being sold fully equipped to continue its successful legacy! This place is a staple of the community located right downtown on Main Ave that has been providing family-friendly entertainment to the Bagley area for years! The Business opportunity includes a full liquor license and gaming license, eight bowling lanes, rental equipment, lockers, and space for more! With this business's location, it has the opportunity to capture cabin goers, fishermen, hunters, campers, golfers, etc., and of course, the loyal locals! This venture is a no-brainer for somebody wanting to take something already established and see where you can take it!