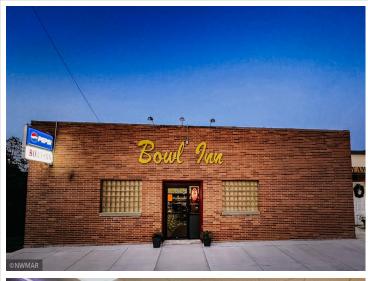

## **Description:**

The iconic Bowl Inn in Bagley, MN, is being sold fully equipped to continue its successful legacy! This place is a staple of the community located right downtown on Main Ave that has been providing family-friendly entertainment to the Bagley area for years! The Business opportunity includes a full liquor license and gaming license, eight bowling lanes, rental equipment, lockers, and space for more! With this business's location, it has the opportunity to capture cabin goers, fishermen, hunters, campers, golfers, etc., and of course, the loyal locals! This venture is a no-brainer for somebody wanting to take something already established and see where you can take it!