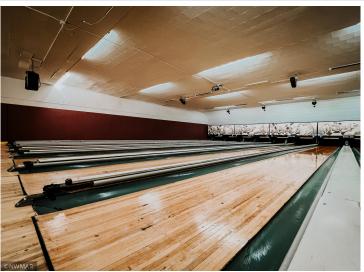

## **Description:**

The iconic Bowl Inn in Bagley, MN, is being sold fully equipped to continue its successful legacy! This place is a staple of the community located right downtown on Main Ave that has been providing family-friendly entertainment to the Bagley area for years! The Business opportunity includes a full liquor license and gaming license, eight bowling lanes, rental equipment, lockers, and space for more! With this business's location, it has the opportunity to capture cabin goers, fishermen, hunters, campers, golfers, etc., and of course, the loyal locals! This venture is a no-brainer for somebody wanting to take something already established and see where you can take it!