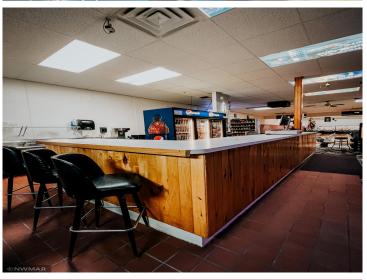

## **Description:**

The iconic Bowl Inn in Bagley, MN, is being sold fully equipped to continue its successful legacy! This place is a staple of the community located right downtown on Main Ave that has been providing family-friendly entertainment to the Bagley area for years! The Business opportunity includes a full liquor license and gaming license, eight bowling lanes, rental equipment, lockers, and space for more! With this business's location, it has the opportunity to capture cabin goers, fishermen, hunters, campers, golfers, etc., and of course, the loyal locals! This venture is a no-brainer for somebody wanting to take something already established and see where you can take it!