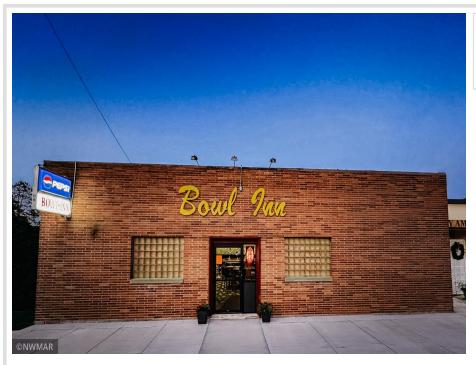

## **Description:**

The iconic Bowl Inn in Bagley, MN, is being sold fully equipped to continue its successful legacy! This place is a staple of the community located right downtown on Main Ave that has been providing family-friendly entertainment to the Bagley area for years! The Business opportunity includes a full liquor license and gaming license, eight bowling lanes, rental equipment, lockers, and space for more! With this business's location, it has the opportunity to capture cabin goers, fishermen, hunters, campers, golfers, etc., and of course, the loyal locals! This venture is a no-brainer for somebody wanting to take something already established and see where you can take it!