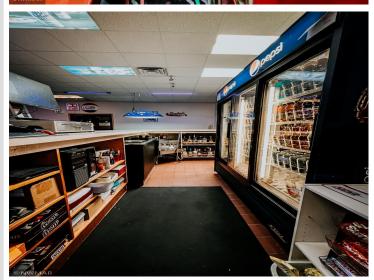

## **Description:**

The iconic Bowl Inn in Bagley, MN, is being sold fully equipped to continue its successful legacy! This place is a staple of the community located right downtown on Main Ave that has been providing family-friendly entertainment to the Bagley area for years! The Business opportunity includes a full liquor license and gaming license, eight bowling lanes, rental equipment, lockers, and space for more! With this business's location, it has the opportunity to capture cabin goers, fishermen, hunters, campers, golfers, etc., and of course, the loyal locals! This venture is a no-brainer for somebody wanting to take something already established and see where you can take it!