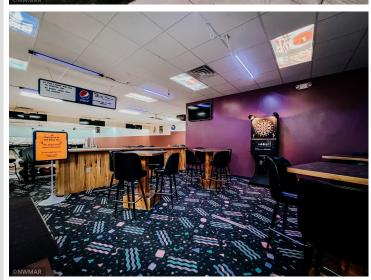

## **Description:**

The iconic Bowl Inn in Bagley, MN, is being sold fully equipped to continue its successful legacy! This place is a staple of the community located right downtown on Main Ave that has been providing family-friendly entertainment to the Bagley area for years! The Business opportunity includes a full liquor license and gaming license, eight bowling lanes, rental equipment, lockers, and space for more! With this business's location, it has the opportunity to capture cabin goers, fishermen, hunters, campers, golfers, etc., and of course, the loyal locals! This venture is a no-brainer for somebody wanting to take something already established and see where you can take it!