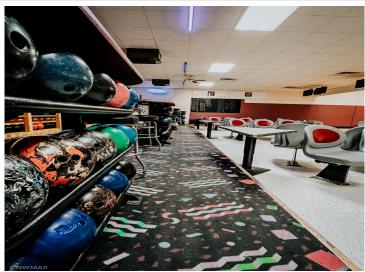

## **Description:**

The iconic Bowl Inn in Bagley, MN, is being sold fully equipped to continue its successful legacy! This place is a staple of the community located right downtown on Main Ave that has been providing family-friendly entertainment to the Bagley area for years! The Business opportunity includes a full liquor license and gaming license, eight bowling lanes, rental equipment, lockers, and space for more! With this business's location, it has the opportunity to capture cabin goers, fishermen, hunters, campers, golfers, etc., and of course, the loyal locals! This venture is a no-brainer for somebody wanting to take something already established and see where you can take it!