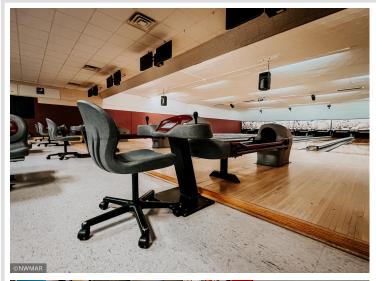

## **Description:**

The iconic Bowl Inn in Bagley, MN, is being sold fully equipped to continue its successful legacy! This place is a staple of the community located right downtown on Main Ave that has been providing family-friendly entertainment to the Bagley area for years! The Business opportunity includes a full liquor license and gaming license, eight bowling lanes, rental equipment, lockers, and space for more! With this business's location, it has the opportunity to capture cabin goers, fishermen, hunters, campers, golfers, etc., and of course, the loyal locals! This venture is a no-brainer for somebody wanting to take something already established and see where you can take it!