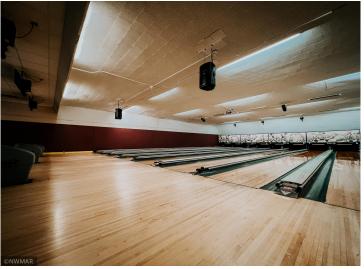

## **Description:**

The iconic Bowl Inn in Bagley, MN, is being sold fully equipped to continue its successful legacy! This place is a staple of the community located right downtown on Main Ave that has been providing family-friendly entertainment to the Bagley area for years! The Business opportunity includes a full liquor license and gaming license, eight bowling lanes, rental equipment, lockers, and space for more! With this business's location, it has the opportunity to capture cabin goers, fishermen, hunters, campers, golfers, etc., and of course, the loyal locals! This venture is a no-brainer for somebody wanting to take something already established and see where you can take it!