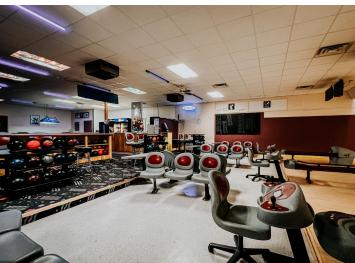

## **Description:**

The iconic Bowl Inn in Bagley, MN, is being sold fully equipped to continue its successful legacy! This place is a staple of the community located right downtown on Main Ave that has been providing family-friendly entertainment to the Bagley area for years! The Business opportunity includes a full liquor license and gaming license, eight bowling lanes, rental equipment, lockers, and space for more! With this business's location, it has the opportunity to capture cabin goers, fishermen, hunters, campers, golfers, etc., and of course, the loyal locals! This venture is a no-brainer for somebody wanting to take something already established and see where you can take it!