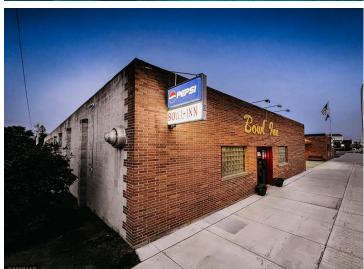

## **Description:**

The iconic Bowl Inn in Bagley, MN, is being sold fully equipped to continue its successful legacy! This place is a staple of the community located right downtown on Main Ave that has been providing family-friendly entertainment to the Bagley area for years! The Business opportunity includes a full liquor license and gaming license, eight bowling lanes, rental equipment, lockers, and space for more! With this business's location, it has the opportunity to capture cabin goers, fishermen, hunters, campers, golfers, etc., and of course, the loyal locals! This venture is a no-brainer for somebody wanting to take something already established and see where you can take it!