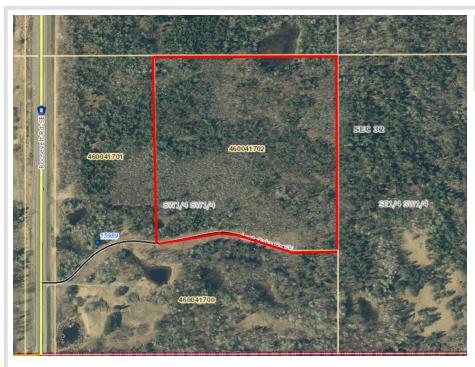

## **Description:**

Investors & Buyers, 14+ acres certificate of surveyed-lots already in place, electric close-by and 50ft wide established road.

Come be a part of Wildwood Estates this property is just West of Cass Lake is in the heart of the Cass Lake chain of lakes that offers some of the best fishing, water recreation and wildlife beauty in Northern Minnesota. Wildwood Estates is just a few min from Cedar Lake Casino, 12 Miles from Bemidji and BSU and approximately 15 min from Bemidji Airport.

## **Additional Details:**

Lot Acres 14.51

Lot Dimensions 798.32x854.4xx826.58

School District 115

Taxes (unreported)
Taxes with Assessments (unreported)

Tax Year 2022

## **Driving Directions:**

East on Roosevelt Rd 12 miles, East side of Road Lost Oaks Dr RD. Follow driveway past house property on North side of Lost Oaks Rd.

Listed By: Realty Experts, LLC

Affinity Real Estate Inc. participates in the Regional Multiple Listing Service of Minnesota, Inc Broker Reciprocity (sm) program, allowing us to display other broker's listings on our website. All properties are subject to prior sale, change or withdrawal.