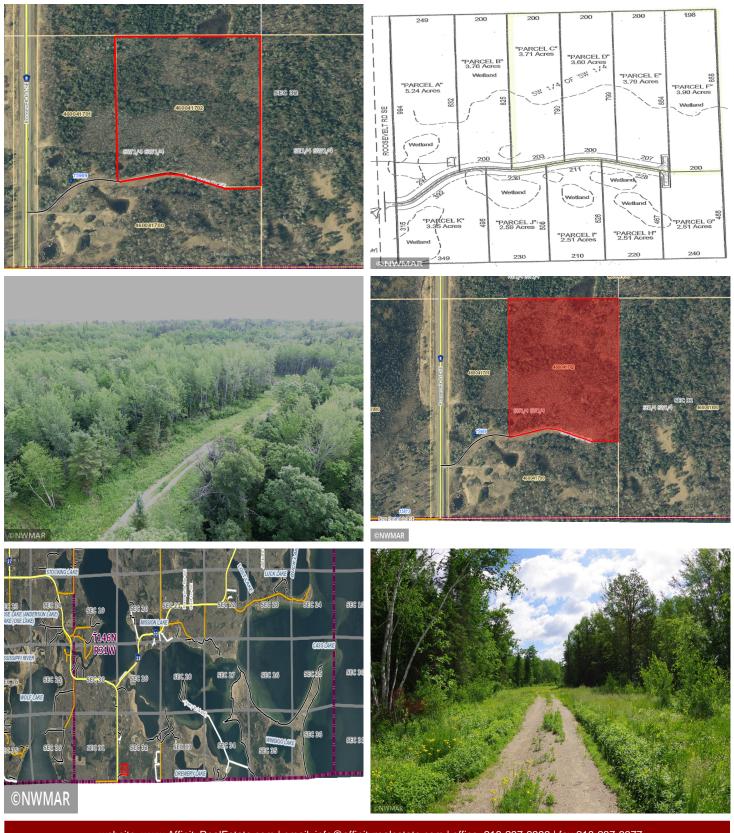

## **Description:**

Investors & Buyers, 14+ acres certificate of surveyed-lots already in place, electric close-by and 50ft wide established road.

Come be a part of Wildwood Estates this property is just West of Cass Lake is in the heart of the Cass Lake chain of lakes that offers some of the best fishing, water recreation and wildlife beauty in Northern Minnesota. Wildwood Estates is just a few min from Cedar Lake Casino, 12 Miles from Bemidji and BSU and approximately 15 min from Bemidji Airport.

## **Additional Details:**

Lot Acres 14.51

Lot Dimensions 798.32x854.4xx826.58

School District 115

Taxes (unreported)
Taxes with Assessments (unreported)

Tax Year 2022

## **Driving Directions:**

East on Roosevelt Rd 12 miles, East side of Road Lost Oaks Dr RD. Follow driveway past house property on North side of Lost Oaks Rd.

Listed By: Realty Experts, LLC

Affinity Real Estate Inc. participates in the Regional Multiple Listing Service of Minnesota, Inc Broker Reciprocity (sm) program, allowing us to display other broker's listings on our website. All properties are subject to prior sale, change or withdrawal.