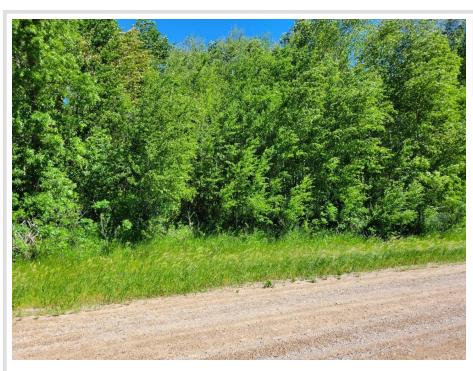

## **Description:**

This back lot on Height of Land Drive is perfect for building a storage shed or parking water toys! No well or septic. Great road access.

## **Additional Details:**

Lot Acres 2 Lot Dimensions 1 acre School District 23 Taxes \$106 Taxes with Assessments \$106 Tax Year 2022