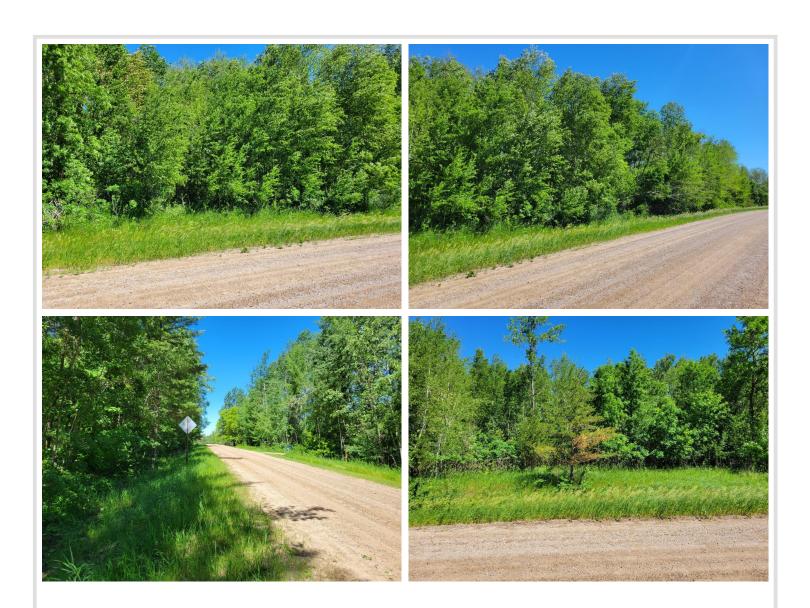

## **Description:**

This back lot on Height of Land Drive is perfect for building a storage shed or parking water toys! No well or septic. Great road access.

## **Additional Details:**

Lot Acres 2 Lot Dimensions 1 acre School District 23 Taxes \$106 Taxes with Assessments \$106 Tax Year 2022