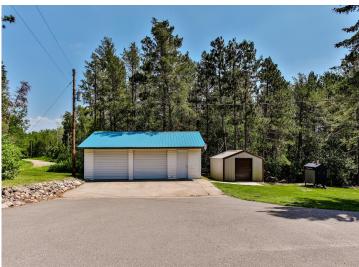

## **Description:**

This 5 bedroom located on 8th Crow Wing lake has a lot to offer. The large lakeside deck overlooking 8th Crow Wing lake is a sight that's tough to beat. With great fishing and a 500+ acre lake to explore this property offers a great lake experience. The detached garage and shed offer plenty of storage for your toys. With plenty of bedrooms and living space this house is one you won't want to miss. Septic system is compliant.

## **Additional Details:**

Year Built 1972 Lot Acres 1.3

Lot Dimensions 183x309x200x382

Garage Stalls 2
School District 308
Taxes \$2,956
Taxes with Assessments \$3,114
Tax Year 2022

## **Additional Features:**

Basement: Block, Daylight/Lookout Windows, Full, Partially Finished, Walkout Fuel: Oil, Wood Garage: 2 Heat: Hot Water, Outdoor Furnace Sewer: Private Sewer, Tank with Drainage Field Water: Drilled, Private, Sand Point, Well Air Conditioning: Wall Unit(s)