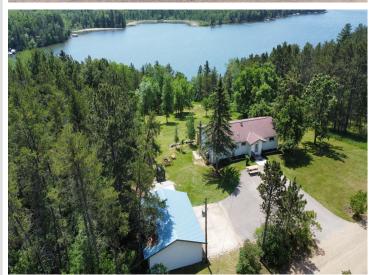

## **Description:**

This 5 bedroom located on 8th Crow Wing lake has a lot to offer. The large lakeside deck overlooking 8th Crow Wing lake is a sight that's tough to beat. With great fishing and a 500+ acre lake to explore this property offers a great lake experience. The detached garage and shed offer plenty of storage for your toys. With plenty of bedrooms and living space this house is one you won't want to miss. Septic system is compliant.

## **Additional Details:**

Year Built 1972 Lot Acres 1.3

Lot Dimensions 183x309x200x382

Garage Stalls 2
School District 308
Taxes \$2,956
Taxes with Assessments \$3,114
Tax Year 2022