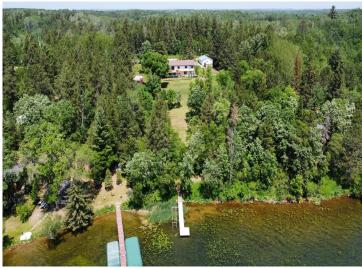

## **Description:**

This 5 bedroom located on 8th Crow Wing lake has a lot to offer. The large lakeside deck overlooking 8th Crow Wing lake is a sight that's tough to beat. With great fishing and a 500+ acre lake to explore this property offers a great lake experience. The detached garage and shed offer plenty of storage for your toys. With plenty of bedrooms and living space this house is one you won't want to miss. Septic system is compliant.

## **Additional Details:**

Year Built 1972 Lot Acres 1.3

Lot Dimensions 183x309x200x382

Garage Stalls 2
School District 308
Taxes \$2,956
Taxes with Assessments \$3,114
Tax Year 2022