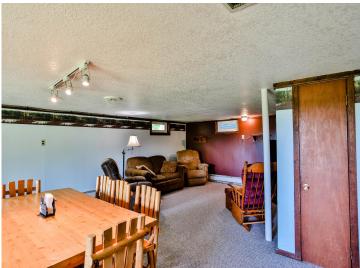

## **Description:**

This 5 bedroom located on 8th Crow Wing lake has a lot to offer. The large lakeside deck overlooking 8th Crow Wing lake is a sight that's tough to beat. With great fishing and a 500+ acre lake to explore this property offers a great lake experience. The detached garage and shed offer plenty of storage for your toys. With plenty of bedrooms and living space this house is one you won't want to miss. Septic system is compliant.

## **Additional Features:**

Basement: Block, Daylight/Lookout Windows, Full, Partially Finished, Walkout Fuel: Oil, Wood Garage: 2 Heat: Hot Water, Outdoor Furnace Sewer: Private Sewer, Tank with Drainage Field Water: Drilled, Private, Sand Point, Well Air Conditioning: Wall Unit(s)