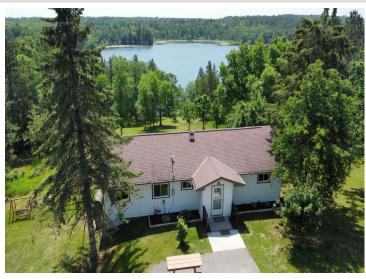

MLS 6223422 Lake Home

\$325,000

2,390 sq ft 5 bedrooms 2 baths

28257 Far North Drive Nevis MN 56467

Waterfront: Eighth Crow Wing

Status: Closed

## **Description:**

This 5 bedroom located on 8th Crow Wing lake has a lot to offer. The large lakeside deck overlooking 8th Crow Wing lake is a sight that's tough to beat. With great fishing and a 500+ acre lake to explore this property offers a great lake experience. The detached garage and shed offer plenty of storage for your toys. With plenty of bedrooms and living space this house is one you won't want to miss. Septic system is compliant.