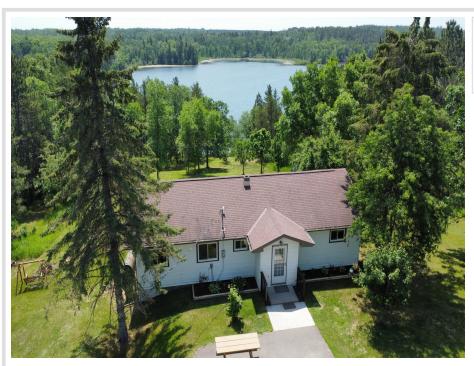

MLS 6223422 Lake Home

\$325,000

2,390 sq ft 5 bedrooms 2 baths

28257 Far North Drive Nevis MN 56467

Waterfront: Eighth Crow Wing

Status: Closed

## **Description:**

This 5 bedroom located on 8th Crow Wing lake has a lot to offer. The large lakeside deck overlooking 8th Crow Wing lake is a sight that's tough to beat. With great fishing and a 500+ acre lake to explore this property offers a great lake experience. The detached garage and shed offer plenty of storage for your toys. With plenty of bedrooms and living space this house is one you won't want to miss. Septic system is compliant.