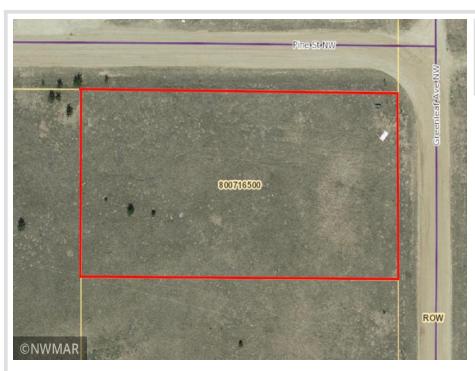

MLS 6223899 Land

\$89,900

1.03 Acres Raw Land

TBD Greenleaf Ave. NW Bemidji MN 56601

Status: Expired

## **Description:**

Prime commercial building lots North of Bemidji near the Sanford Medical Complex. Lot Dimensions: 300x150

## **Additional Details:**

Lot Acres1.03Lot Dimensions150x300School District31Taxes\$1,128Taxes with Assessments\$1,128Tax Year2022

## **Driving Directions:**

From Hwy 71 go East on Anne St. to Greanleaf Ave. then North to property.

Listed By: Rogue Real Estate Co.

Affinity Real Estate Inc. participates in the Regional Multiple Listing Service of Minnesota, Inc Broker Reciprocity (sm) program, allowing us to display other broker's listings on our website. All properties are subject to prior sale, change or withdrawal.