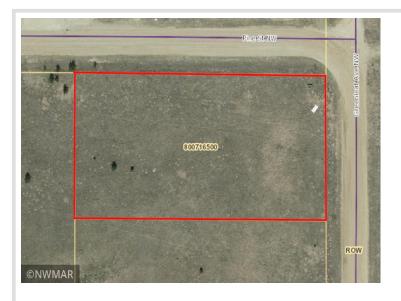

## **Description:**

Prime commercial building lots North of Bemidji near the Sanford Medical Complex. Lot Dimensions: 300x150

## **Additional Details:**

Lot Acres1.03Lot Dimensions150x300School District31Taxes\$1,128Taxes with Assessments\$1,128Tax Year2022