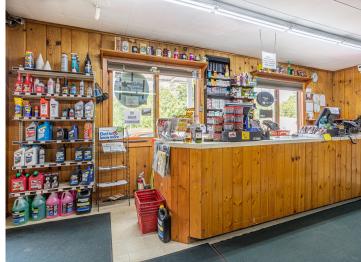

#### **Description:**

Be your own boss while enjoying up-north living at its best. Mule lake store has been a local icon and place of gathering for 68 years. Conveniently located on State Highway 84, customers from surrounding lakes use the Mule Lake store as their "go-to."

A newly added covered deck is a great place to enjoy pizza, fresh coffee, ice cream or a soda. The store includes sporting goods, bait and tackle, gasoline, groceries and an ATM.

Attached to the store is a 2 bedroom home that includes a wood-burning fireplace. Enjoy the many beautiful lakes of Cass County while owning not only your own business but a piece of history.