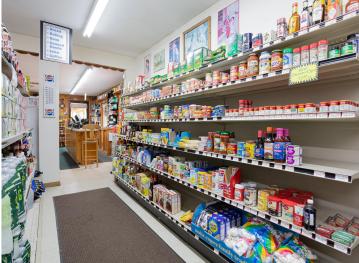

#### **Description:**

Be your own boss while enjoying up-north living at its best. Mule lake store has been a local icon and place of gathering for 68 years. Conveniently located on State Highway 84, customers from surrounding lakes use the Mule Lake store as their "go-to."

A newly added covered deck is a great place to enjoy pizza, fresh coffee, ice cream or a soda. The store includes sporting goods, bait and tackle, gasoline, groceries and an ATM.

Attached to the store is a 2 bedroom home that includes a wood-burning fireplace. Enjoy the many beautiful lakes of Cass County while owning not only your own business but a piece of history.