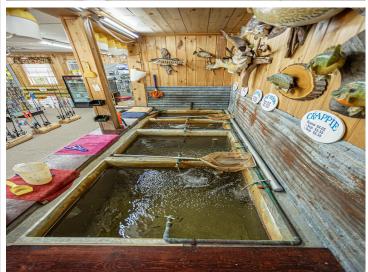

A newly added covered deck is a great place to enjoy pizza, fresh coffee, ice cream or a soda. The store includes sporting goods, bait and tackle, gasoline, groceries and an ATM.

Attached to the store is a 2 bedroom home that includes a wood-burning fireplace. Enjoy the many beautiful lakes of Cass County while owning not only your own business but a piece of history.