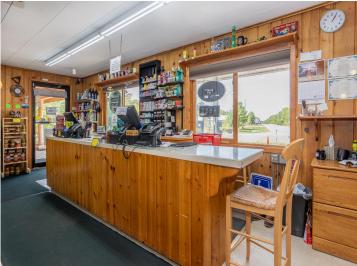

A newly added covered deck is a great place to enjoy pizza, fresh coffee, ice cream or a soda. The store includes sporting goods, bait and tackle, gasoline, groceries and an ATM.

Attached to the store is a 2 bedroom home that includes a wood-burning fireplace. Enjoy the many beautiful lakes of Cass County while owning not only your own business but a piece of history.