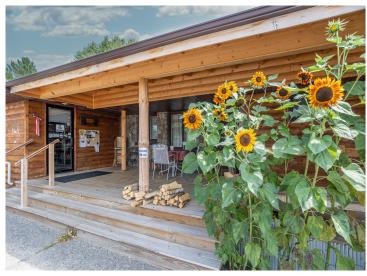

#### **Description:**

Be your own boss while enjoying up-north living at its best. Mule lake store has been a local icon and place of gathering for 68 years. Conveniently located on State Highway 84, customers from surrounding lakes use the Mule Lake store as their "go-to."

A newly added covered deck is a great place to enjoy pizza, fresh coffee, ice cream or a soda. The store includes sporting goods, bait and tackle, gasoline, groceries and an ATM.

Attached to the store is a 2 bedroom home that includes a wood-burning fireplace. Enjoy the many beautiful lakes of Cass County while owning not only your own business but a piece of history.