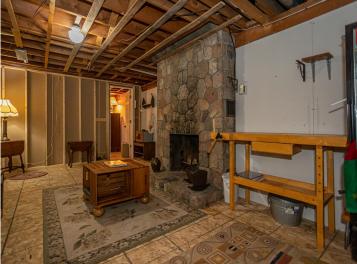

A newly added covered deck is a great place to enjoy pizza, fresh coffee, ice cream or a soda. The store includes sporting goods, bait and tackle, gasoline, groceries and an ATM.

Attached to the store is a 2 bedroom home that includes a wood-burning fireplace. Enjoy the many beautiful lakes of Cass County while owning not only your own business but a piece of history.

#### **Additional Features:**

**Basement:** Block, Full, Partially Finished **Fuel:** Propane **Garage:** 2 **Heat:** Forced Air, Fireplace(s) **Sewer:** Mound Septic, Private Sewer, Tank with Drainage Field **Water:** Submersible - 4 Inch, Drilled, Private, Well **Air Conditioning:** Central Air