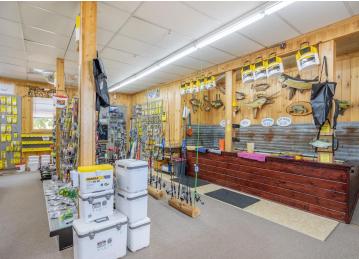

A newly added covered deck is a great place to enjoy pizza, fresh coffee, ice cream or a soda. The store includes sporting goods, bait and tackle, gasoline, groceries and an ATM.

Attached to the store is a 2 bedroom home that includes a wood-burning fireplace. Enjoy the many beautiful lakes of Cass County while owning not only your own business but a piece of history.