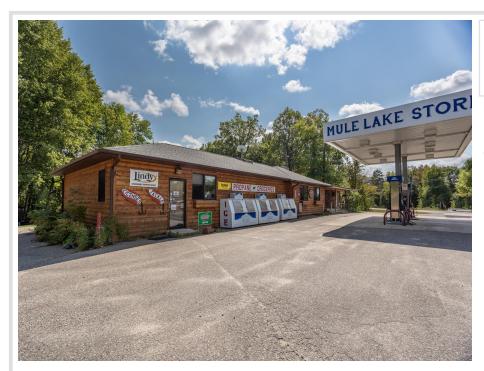

#### **Description:**

Be your own boss while enjoying up-north living at its best. Mule lake store has been a local icon and place of gathering for 68 years. Conveniently located on State Highway 84, customers from surrounding lakes use the Mule Lake store as their "go-to."

A newly added covered deck is a great place to enjoy pizza, fresh coffee, ice cream or a soda. The store includes sporting goods, bait and tackle, gasoline, groceries and an ATM.

Attached to the store is a 2 bedroom home that includes a wood-burning fireplace. Enjoy the many beautiful lakes of Cass County while owning not only your own business but a piece of history.