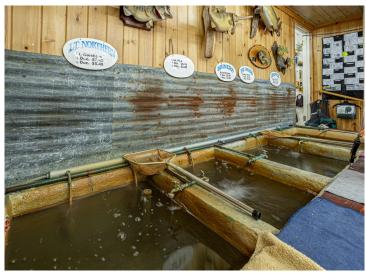

A newly added covered deck is a great place to enjoy pizza, fresh coffee, ice cream or a soda. The store includes sporting goods, bait and tackle, gasoline, groceries and an ATM.

Attached to the store is a 2 bedroom home that includes a wood-burning fireplace. Enjoy the many beautiful lakes of Cass County while owning not only your own business but a piece of history.