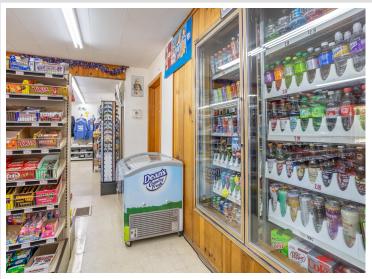

A newly added covered deck is a great place to enjoy pizza, fresh coffee, ice cream or a soda. The store includes sporting goods, bait and tackle, gasoline, groceries and an ATM.

Attached to the store is a 2 bedroom home that includes a wood-burning fireplace. Enjoy the many beautiful lakes of Cass County while owning not only your own business but a piece of history.