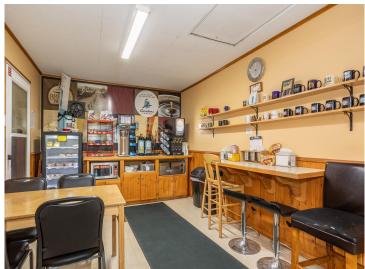

#### **Description:**

Be your own boss while enjoying up-north living at its best. Mule lake store has been a local icon and place of gathering for 68 years. Conveniently located on State Highway 84, customers from surrounding lakes use the Mule Lake store as their "go-to."

A newly added covered deck is a great place to enjoy pizza, fresh coffee, ice cream or a soda. The store includes sporting goods, bait and tackle, gasoline, groceries and an ATM.

Attached to the store is a 2 bedroom home that includes a wood-burning fireplace. Enjoy the many beautiful lakes of Cass County while owning not only your own business but a piece of history.