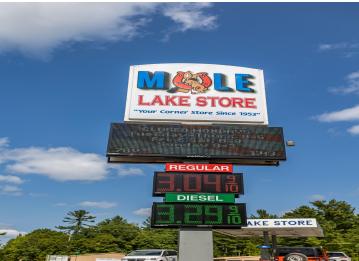

#### **Description:**

Be your own boss while enjoying up-north living at its best. Mule lake store has been a local icon and place of gathering for 68 years. Conveniently located on State Highway 84, customers from surrounding lakes use the Mule Lake store as their "go-to."