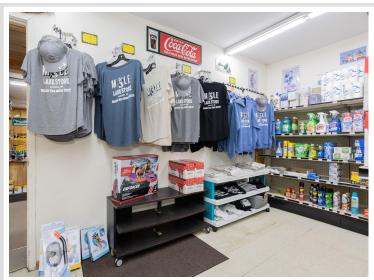

A newly added covered deck is a great place to enjoy pizza, fresh coffee, ice cream or a soda. The store includes sporting goods, bait and tackle, gasoline, groceries and an ATM.

Attached to the store is a 2 bedroom home that includes a wood-burning fireplace. Enjoy the many beautiful lakes of Cass County while owning not only your own business but a piece of history.