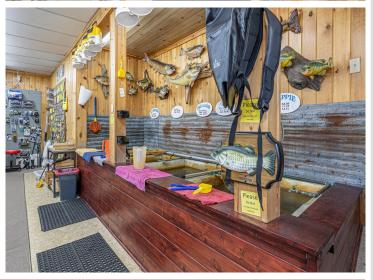

A newly added covered deck is a great place to enjoy pizza, fresh coffee, ice cream or a soda. The store includes sporting goods, bait and tackle, gasoline, groceries and an ATM.

Attached to the store is a 2 bedroom home that includes a wood-burning fireplace. Enjoy the many beautiful lakes of Cass County while owning not only your own business but a piece of history.