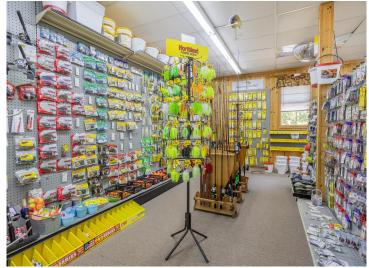

#### **Description:**

Be your own boss while enjoying up-north living at its best. Mule lake store has been a local icon and place of gathering for 68 years. Conveniently located on State Highway 84, customers from surrounding lakes use the Mule Lake store as their "go-to."

A newly added covered deck is a great place to enjoy pizza, fresh coffee, ice cream or a soda. The store includes sporting goods, bait and tackle, gasoline, groceries and an ATM.

Attached to the store is a 2 bedroom home that includes a wood-burning fireplace. Enjoy the many beautiful lakes of Cass County while owning not only your own business but a piece of history.