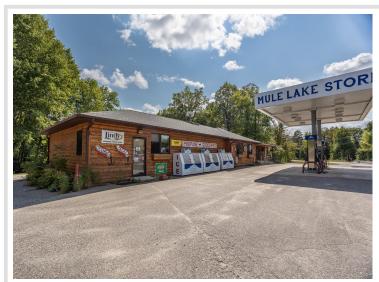

#### **Description:**

Be your own boss while enjoying up-north living at its best. Mule lake store has been a local icon and place of gathering for 68 years. Conveniently located on State Highway 84, customers from surrounding lakes use the Mule Lake store as their "go-to."

A newly added covered deck is a great place to enjoy pizza, fresh coffee, ice cream or a soda. The store includes sporting goods, bait and tackle, gasoline, groceries and an ATM.

Attached to the store is a 2 bedroom home that includes a wood-burning fireplace. Enjoy the many beautiful lakes of Cass County while owning not only your own business but a piece of history.