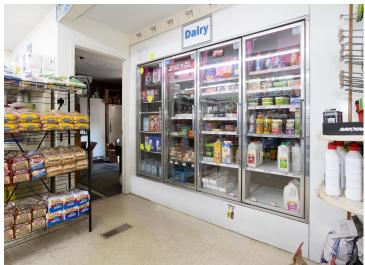

#### **Description:**

Be your own boss while enjoying up-north living at its best. Mule lake store has been a local icon and place of gathering for 68 years. Conveniently located on State Highway 84, customers from surrounding lakes use the Mule Lake store as their "go-to."

A newly added covered deck is a great place to enjoy pizza, fresh coffee, ice cream or a soda. The store includes sporting goods, bait and tackle, gasoline, groceries and an ATM.

Attached to the store is a 2 bedroom home that includes a wood-burning fireplace. Enjoy the many beautiful lakes of Cass County while owning not only your own business but a piece of history.