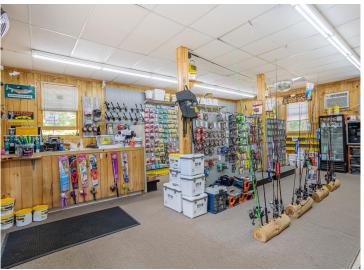

A newly added covered deck is a great place to enjoy pizza, fresh coffee, ice cream or a soda. The store includes sporting goods, bait and tackle, gasoline, groceries and an ATM.

Attached to the store is a 2 bedroom home that includes a wood-burning fireplace. Enjoy the many beautiful lakes of Cass County while owning not only your own business but a piece of history.