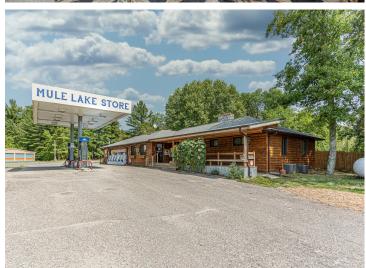

#### **Description:**

Be your own boss while enjoying up-north living at its best. Mule lake store has been a local icon and place of gathering for 68 years. Conveniently located on State Highway 84, customers from surrounding lakes use the Mule Lake store as their "go-to."

A newly added covered deck is a great place to enjoy pizza, fresh coffee, ice cream or a soda. The store includes sporting goods, bait and tackle, gasoline, groceries and an ATM.

Attached to the store is a 2 bedroom home that includes a wood-burning fireplace. Enjoy the many beautiful lakes of Cass County while owning not only your own business but a piece of history.