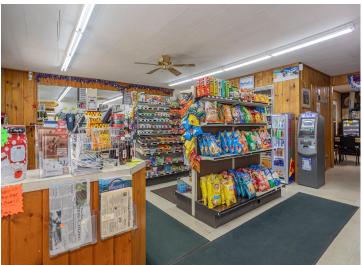

A newly added covered deck is a great place to enjoy pizza, fresh coffee, ice cream or a soda. The store includes sporting goods, bait and tackle, gasoline, groceries and an ATM.

Attached to the store is a 2 bedroom home that includes a wood-burning fireplace. Enjoy the many beautiful lakes of Cass County while owning not only your own business but a piece of history.