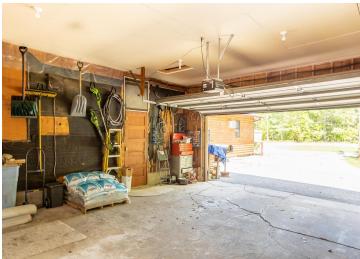

#### **Additional Details:**

Year Built 1980 Lot Acres 2.54

Lot Dimensions 530x528x396

Garage Stalls 2
School District 118
Taxes \$1,778
Taxes with Assessments \$2,078
Tax Year 2024