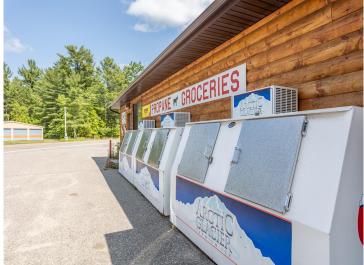

A newly added covered deck is a great place to enjoy pizza, fresh coffee, ice cream or a soda. The store includes sporting goods, bait and tackle, gasoline, groceries and an ATM.

Attached to the store is a 2 bedroom home that includes a wood-burning fireplace. Enjoy the many beautiful lakes of Cass County while owning not only your own business but a piece of history.