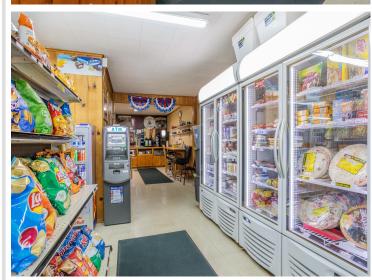

A newly added covered deck is a great place to enjoy pizza, fresh coffee, ice cream or a soda. The store includes sporting goods, bait and tackle, gasoline, groceries and an ATM.

Attached to the store is a 2 bedroom home that includes a wood-burning fireplace. Enjoy the many beautiful lakes of Cass County while owning not only your own business but a piece of history.