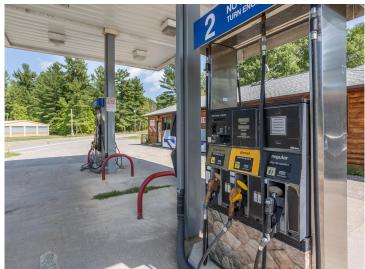

A newly added covered deck is a great place to enjoy pizza, fresh coffee, ice cream or a soda. The store includes sporting goods, bait and tackle, gasoline, groceries and an ATM.

Attached to the store is a 2 bedroom home that includes a wood-burning fireplace. Enjoy the many beautiful lakes of Cass County while owning not only your own business but a piece of history.