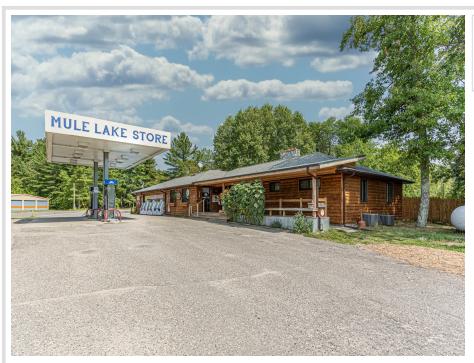

Attached to the single-family home is the historic Mule Lake Store. Be your own boss while enjoying up-north living at its best! Mule Lake Store has been a local icon and place of gathering for 68 years. Conveniently located on State Highway 84, customers from surrounding lakes use the Mule Lake store as their "go-to" A newly added covered deck is a great place to enjoy pizza, fresh coffee, ice cream or a soda. The store includes sporting goods, bait and tackle, gasoline, groceries and an ATM.