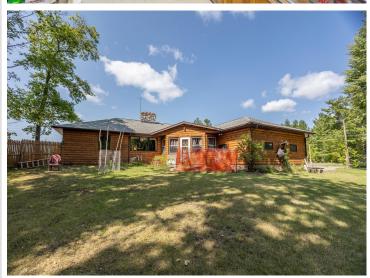

## **Description:**

This 2 bedroom 2 bath home includes a wood-burning fireplace in the living room. Another wood-burning fireplace is downstairs in the unfinished basement ready to be finished to your liking. Enjoy the private backyard with its own covered deck.