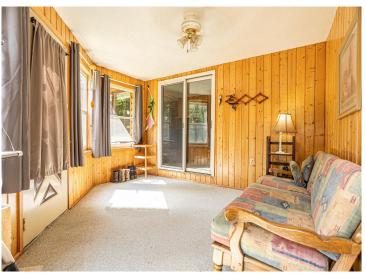

## **Description:**

This 2 bedroom 2 bath home includes a wood-burning fireplace in the living room. Another wood-burning fireplace is downstairs in the unfinished basement ready to be finished to your liking. Enjoy the private backyard with its own covered deck.