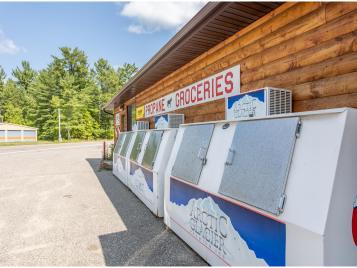

Attached to the single-family home is the historic Mule Lake Store. Be your own boss while enjoying up-north living at its best! Mule Lake Store has been a local icon and place of gathering for 68 years. Conveniently located on State Highway 84, customers from surrounding lakes use the Mule Lake store as their "go-to" A newly added covered deck is a great place to enjoy pizza, fresh coffee, ice cream or a soda. The store includes sporting goods, bait and tackle, gasoline, groceries and an ATM.