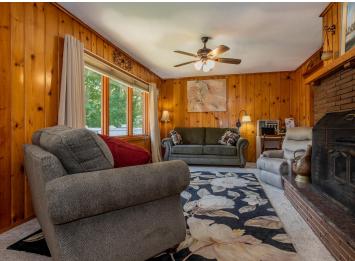

## **Description:**

This 2 bedroom 2 bath home includes a wood-burning fireplace in the living room. Another wood-burning fireplace is downstairs in the unfinished basement ready to be finished to your liking. Enjoy the private backyard with its own covered deck.