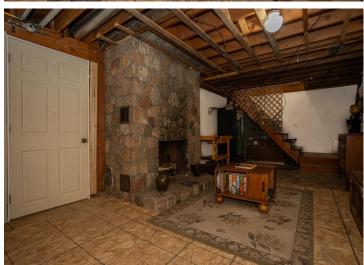

## **Description:**

This 2 bedroom 2 bath home includes a wood-burning fireplace in the living room. Another wood-burning fireplace is downstairs in the unfinished basement ready to be finished to your liking. Enjoy the private backyard with its own covered deck.