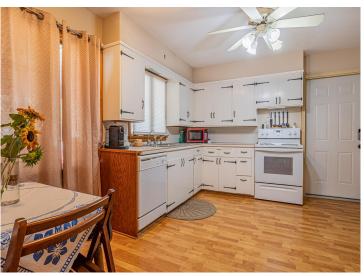

## **Description:**

This 2 bedroom 2 bath home includes a wood-burning fireplace in the living room. Another wood-burning fireplace is downstairs in the unfinished basement ready to be finished to your liking. Enjoy the private backyard with its own covered deck.