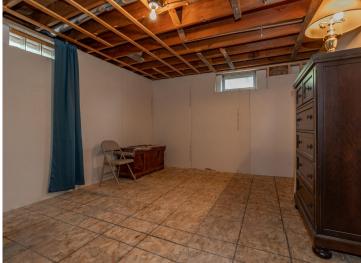

## **Description:**

This 2 bedroom 2 bath home includes a wood-burning fireplace in the living room. Another wood-burning fireplace is downstairs in the unfinished basement ready to be finished to your liking. Enjoy the private backyard with its own covered deck.