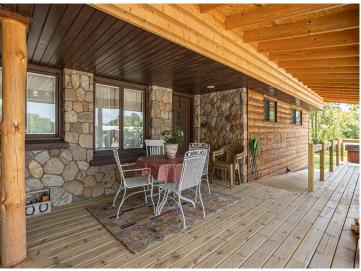

## **Description:**

This 2 bedroom 2 bath home includes a wood-burning fireplace in the living room. Another wood-burning fireplace is downstairs in the unfinished basement ready to be finished to your liking. Enjoy the private backyard with its own covered deck.

Attached to the single-family home is the historic Mule Lake Store. Be your own boss while enjoying up-north living at its best! Mule Lake Store has been a local icon and place of gathering for 68 years. Conveniently located on State Highway 84, customers from surrounding lakes use the Mule Lake store as their "go-to" A newly added covered deck is a great place to enjoy pizza, fresh coffee, ice cream or a soda. The store includes sporting goods, bait and tackle, gasoline, groceries and an ATM.