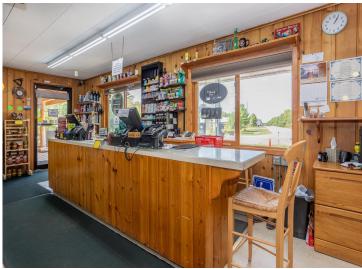

Attached to the single-family home is the historic Mule Lake Store. Be your own boss while enjoying up-north living at its best! Mule Lake Store has been a local icon and place of gathering for 68 years. Conveniently located on State Highway 84, customers from surrounding lakes use the Mule Lake store as their "go-to" A newly added covered deck is a great place to enjoy pizza, fresh coffee, ice cream or a soda. The store includes sporting goods, bait and tackle, gasoline, groceries and an ATM.