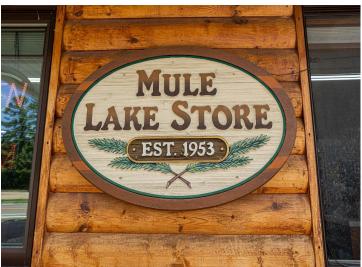

Attached to the single-family home is the historic Mule Lake Store. Be your own boss while enjoying up-north living at its best! Mule Lake Store has been a local icon and place of gathering for 68 years. Conveniently located on State Highway 84, customers from surrounding lakes use the Mule Lake store as their "go-to" A newly added covered deck is a great place to enjoy pizza, fresh coffee, ice cream or a soda. The store includes sporting goods, bait and tackle, gasoline, groceries and an ATM.