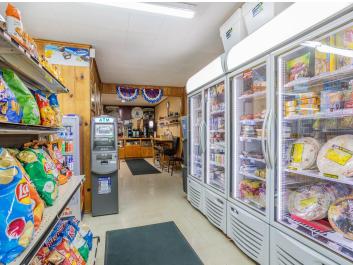

Attached to the single-family home is the historic Mule Lake Store. Be your own boss while enjoying up-north living at its best! Mule Lake Store has been a local icon and place of gathering for 68 years. Conveniently located on State Highway 84, customers from surrounding lakes use the Mule Lake store as their "go-to" A newly added covered deck is a great place to enjoy pizza, fresh coffee, ice cream or a soda. The store includes sporting goods, bait and tackle, gasoline, groceries and an ATM.