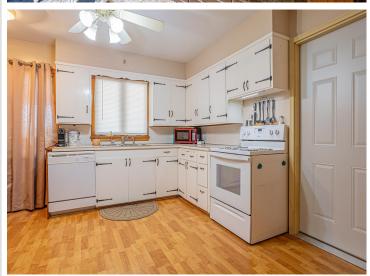

## **Description:**

This 2 bedroom 2 bath home includes a wood-burning fireplace in the living room. Another wood-burning fireplace is downstairs in the unfinished basement ready to be finished to your liking. Enjoy the private backyard with its own covered deck.