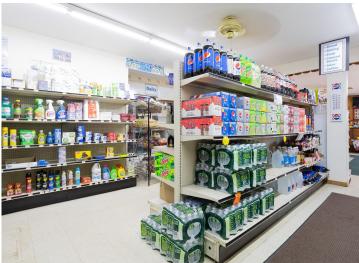

Attached to the single-family home is the historic Mule Lake Store. Be your own boss while enjoying up-north living at its best! Mule Lake Store has been a local icon and place of gathering for 68 years. Conveniently located on State Highway 84, customers from surrounding lakes use the Mule Lake store as their "go-to" A newly added covered deck is a great place to enjoy pizza, fresh coffee, ice cream or a soda. The store includes sporting goods, bait and tackle, gasoline, groceries and an ATM.