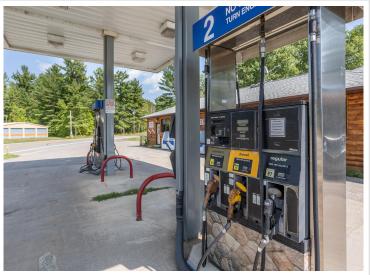

Attached to the single-family home is the historic Mule Lake Store. Be your own boss while enjoying up-north living at its best! Mule Lake Store has been a local icon and place of gathering for 68 years. Conveniently located on State Highway 84, customers from surrounding lakes use the Mule Lake store as their "go-to" A newly added covered deck is a great place to enjoy pizza, fresh coffee, ice cream or a soda. The store includes sporting goods, bait and tackle, gasoline, groceries and an ATM.