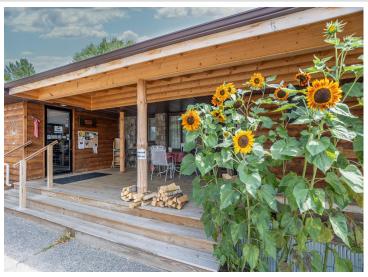

Attached to the single-family home is the historic Mule Lake Store. Be your own boss while enjoying up-north living at its best! Mule Lake Store has been a local icon and place of gathering for 68 years. Conveniently located on State Highway 84, customers from surrounding lakes use the Mule Lake store as their "go-to" A newly added covered deck is a great place to enjoy pizza, fresh coffee, ice cream or a soda. The store includes sporting goods, bait and tackle, gasoline, groceries and an ATM.