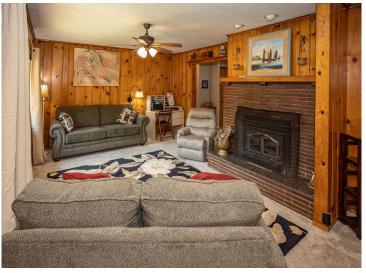

## **Description:**

This 2 bedroom 2 bath home includes a wood-burning fireplace in the living room. Another wood-burning fireplace is downstairs in the unfinished basement ready to be finished to your liking. Enjoy the private backyard with its own covered deck.