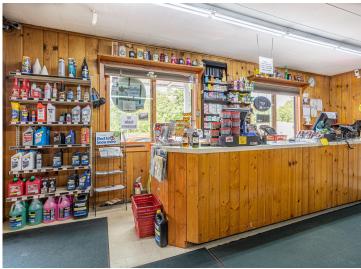

Attached to the single-family home is the historic Mule Lake Store. Be your own boss while enjoying up-north living at its best! Mule Lake Store has been a local icon and place of gathering for 68 years. Conveniently located on State Highway 84, customers from surrounding lakes use the Mule Lake store as their "go-to" A newly added covered deck is a great place to enjoy pizza, fresh coffee, ice cream or a soda. The store includes sporting goods, bait and tackle, gasoline, groceries and an ATM.