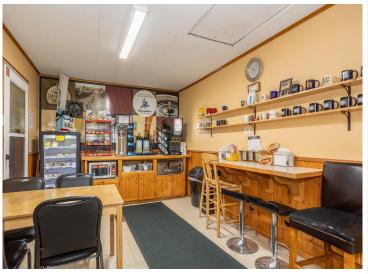

Attached to the single-family home is the historic Mule Lake Store. Be your own boss while enjoying up-north living at its best! Mule Lake Store has been a local icon and place of gathering for 68 years. Conveniently located on State Highway 84, customers from surrounding lakes use the Mule Lake store as their "go-to" A newly added covered deck is a great place to enjoy pizza, fresh coffee, ice cream or a soda. The store includes sporting goods, bait and tackle, gasoline, groceries and an ATM.