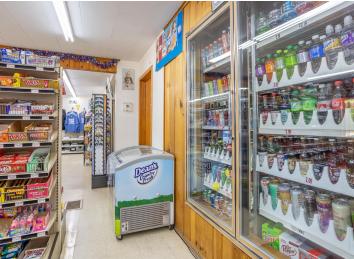

Attached to the single-family home is the historic Mule Lake Store. Be your own boss while enjoying up-north living at its best! Mule Lake Store has been a local icon and place of gathering for 68 years. Conveniently located on State Highway 84, customers from surrounding lakes use the Mule Lake store as their "go-to" A newly added covered deck is a great place to enjoy pizza, fresh coffee, ice cream or a soda. The store includes sporting goods, bait and tackle, gasoline, groceries and an ATM.