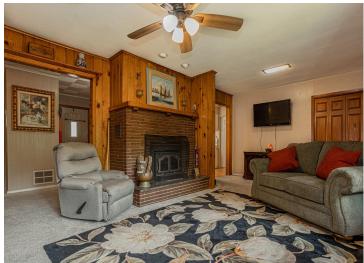

## **Description:**

This 2 bedroom 2 bath home includes a wood-burning fireplace in the living room. Another wood-burning fireplace is downstairs in the unfinished basement ready to be finished to your liking. Enjoy the private backyard with its own covered deck.