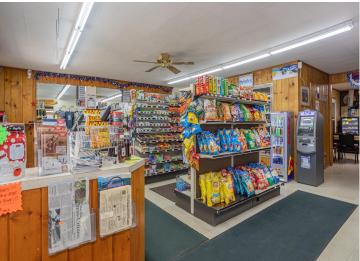

Attached to the single-family home is the historic Mule Lake Store. Be your own boss while enjoying up-north living at its best! Mule Lake Store has been a local icon and place of gathering for 68 years. Conveniently located on State Highway 84, customers from surrounding lakes use the Mule Lake store as their "go-to" A newly added covered deck is a great place to enjoy pizza, fresh coffee, ice cream or a soda. The store includes sporting goods, bait and tackle, gasoline, groceries and an ATM.