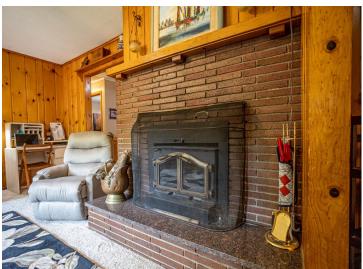

## **Description:**

This 2 bedroom 2 bath home includes a wood-burning fireplace in the living room. Another wood-burning fireplace is downstairs in the unfinished basement ready to be finished to your liking. Enjoy the private backyard with its own covered deck.