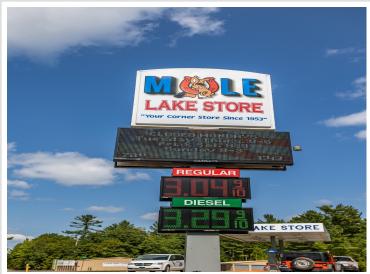

Attached to the single-family home is the historic Mule Lake Store. Be your own boss while enjoying up-north living at its best! Mule Lake Store has been a local icon and place of gathering for 68 years. Conveniently located on State Highway 84, customers from surrounding lakes use the Mule Lake store as their "go-to" A newly added covered deck is a great place to enjoy pizza, fresh coffee, ice cream or a soda. The store includes sporting goods, bait and tackle, gasoline, groceries and an ATM.