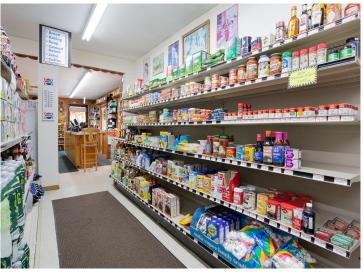

Attached to the single-family home is the historic Mule Lake Store. Be your own boss while enjoying up-north living at its best! Mule Lake Store has been a local icon and place of gathering for 68 years. Conveniently located on State Highway 84, customers from surrounding lakes use the Mule Lake store as their "go-to" A newly added covered deck is a great place to enjoy pizza, fresh coffee, ice cream or a soda. The store includes sporting goods, bait and tackle, gasoline, groceries and an ATM.