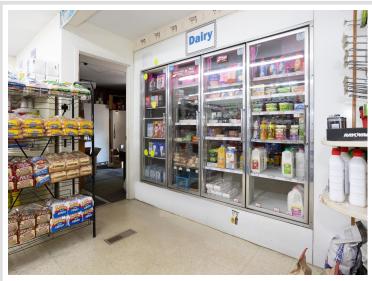

Attached to the single-family home is the historic Mule Lake Store. Be your own boss while enjoying up-north living at its best! Mule Lake Store has been a local icon and place of gathering for 68 years. Conveniently located on State Highway 84, customers from surrounding lakes use the Mule Lake store as their "go-to" A newly added covered deck is a great place to enjoy pizza, fresh coffee, ice cream or a soda. The store includes sporting goods, bait and tackle, gasoline, groceries and an ATM.