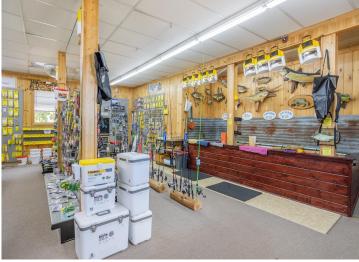

Attached to the single-family home is the historic Mule Lake Store. Be your own boss while enjoying up-north living at its best! Mule Lake Store has been a local icon and place of gathering for 68 years. Conveniently located on State Highway 84, customers from surrounding lakes use the Mule Lake store as their "go-to" A newly added covered deck is a great place to enjoy pizza, fresh coffee, ice cream or a soda. The store includes sporting goods, bait and tackle, gasoline, groceries and an ATM.