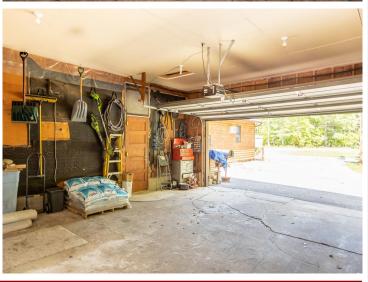

## **Additional Details:**

Year Built 1980 Lot Acres 2.54

Lot Dimensions 530x528x396

 Garage Stalls
 2

 School District
 118

 Taxes
 \$1,778

 Taxes with Assessments
 \$2,078

 Tax Year
 2024

## **Additional Features:**

Basement: Partial Fuel: Propane Garage: 2 Heat: Forced Air, Fireplace(s) Sewer: Private Sewer, Tank with Drainage Field Water: Submersible - 4 Inch, Private, Well Air Conditioning: Central Air