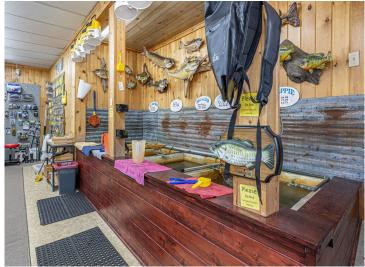

Attached to the single-family home is the historic Mule Lake Store. Be your own boss while enjoying up-north living at its best! Mule Lake Store has been a local icon and place of gathering for 68 years. Conveniently located on State Highway 84, customers from surrounding lakes use the Mule Lake store as their "go-to" A newly added covered deck is a great place to enjoy pizza, fresh coffee, ice cream or a soda. The store includes sporting goods, bait and tackle, gasoline, groceries and an ATM.