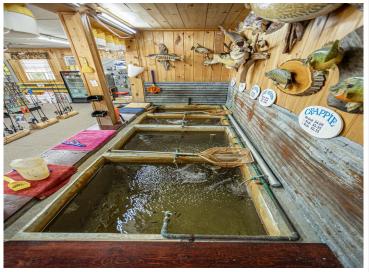

Attached to the single-family home is the historic Mule Lake Store. Be your own boss while enjoying up-north living at its best! Mule Lake Store has been a local icon and place of gathering for 68 years. Conveniently located on State Highway 84, customers from surrounding lakes use the Mule Lake store as their "go-to" A newly added covered deck is a great place to enjoy pizza, fresh coffee, ice cream or a soda. The store includes sporting goods, bait and tackle, gasoline, groceries and an ATM.