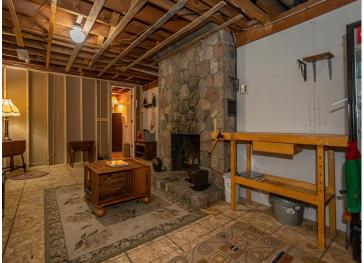

## **Description:**

This 2 bedroom 2 bath home includes a wood-burning fireplace in the living room. Another wood-burning fireplace is downstairs in the unfinished basement ready to be finished to your liking. Enjoy the private backyard with its own covered deck.