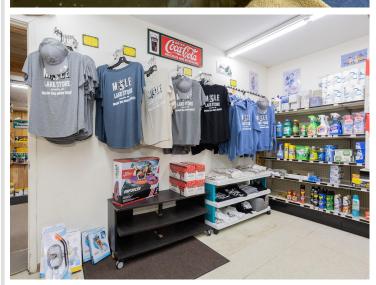

Attached to the single-family home is the historic Mule Lake Store. Be your own boss while enjoying up-north living at its best! Mule Lake Store has been a local icon and place of gathering for 68 years. Conveniently located on State Highway 84, customers from surrounding lakes use the Mule Lake store as their "go-to" A newly added covered deck is a great place to enjoy pizza, fresh coffee, ice cream or a soda. The store includes sporting goods, bait and tackle, gasoline, groceries and an ATM.