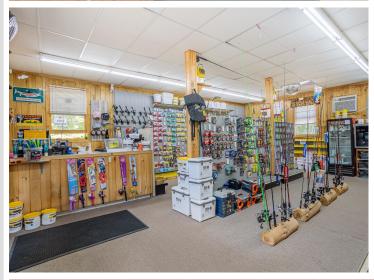

Attached to the single-family home is the historic Mule Lake Store. Be your own boss while enjoying up-north living at its best! Mule Lake Store has been a local icon and place of gathering for 68 years. Conveniently located on State Highway 84, customers from surrounding lakes use the Mule Lake store as their "go-to" A newly added covered deck is a great place to enjoy pizza, fresh coffee, ice cream or a soda. The store includes sporting goods, bait and tackle, gasoline, groceries and an ATM.