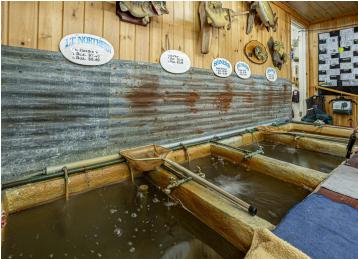

Attached to the single-family home is the historic Mule Lake Store. Be your own boss while enjoying up-north living at its best! Mule Lake Store has been a local icon and place of gathering for 68 years. Conveniently located on State Highway 84, customers from surrounding lakes use the Mule Lake store as their "go-to" A newly added covered deck is a great place to enjoy pizza, fresh coffee, ice cream or a soda. The store includes sporting goods, bait and tackle, gasoline, groceries and an ATM.