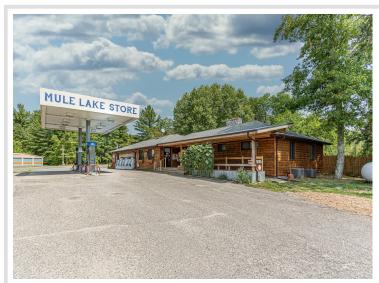

Attached to the single-family home is the historic Mule Lake Store. Be your own boss while enjoying up-north living at its best! Mule Lake Store has been a local icon and place of gathering for 68 years. Conveniently located on State Highway 84, customers from surrounding lakes use the Mule Lake store as their "go-to" A newly added covered deck is a great place to enjoy pizza, fresh coffee, ice cream or a soda. The store includes sporting goods, bait and tackle, gasoline, groceries and an ATM.