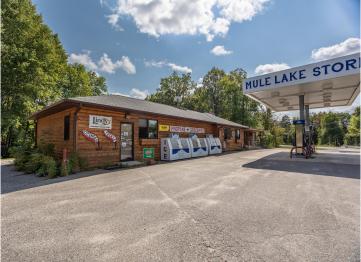

Attached to the single-family home is the historic Mule Lake Store. Be your own boss while enjoying up-north living at its best! Mule Lake Store has been a local icon and place of gathering for 68 years. Conveniently located on State Highway 84, customers from surrounding lakes use the Mule Lake store as their "go-to" A newly added covered deck is a great place to enjoy pizza, fresh coffee, ice cream or a soda. The store includes sporting goods, bait and tackle, gasoline, groceries and an ATM.