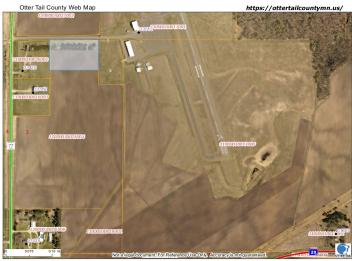

## **Description:**

The ultimate building site has arrived. Level lot, nicely treed, with an extraordinary location. Minutes from the bustling downtown of Wadena Minnesota. The new hospital is only moments away. Build your new dream home and enjoy all the perks the area has to offer.

## **Additional Details:**

Lot Acres 5.03

575.2 x 381.7 Lot Dimensions

School District 2155 Taxes \$106 Taxes with Assessments \$106 Tax Year 2023

## **Driving Directions:**

Head east on US-10 E toward Breuer Ave, then turn right onto Co Hwy 77. After 1.6 miles, turn left toward Wadena Municipal Airport. The destination will be on the right after .1 miles.