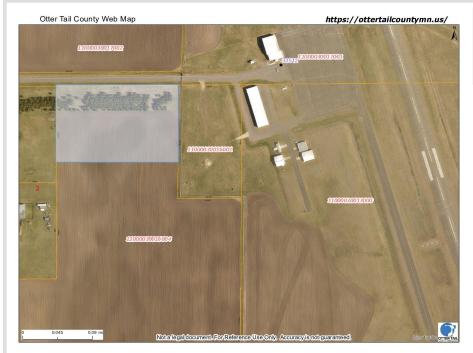

## **Description:**

The ultimate building site has arrived. Level lot, nicely treed, with an extraordinary location. Minutes from the bustling downtown of Wadena Minnesota. The new hospital is only moments away. Build your new dream home and enjoy all the perks the area has to offer.

## **Additional Details:**

Lot Acres 5.03

575.2 x 381.7 Lot Dimensions

School District 2155 Taxes \$106 Taxes with Assessments \$106 Tax Year 2023

## **Driving Directions:**

Head east on US-10 E toward Breuer Ave, then turn right onto Co Hwy 77. After 1.6 miles, turn left toward Wadena Municipal Airport. The destination will be on the right after .1 miles.