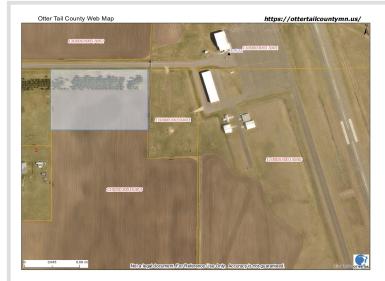

## **Description:**

The ultimate building site has arrived. Level lot, nicely treed, with an extraordinary location. Minutes from the bustling downtown of Wadena Minnesota. The new hospital is only moments away. Build your new dream home and enjoy all the perks the area has to offer.

## **Additional Details:**

Lot Acres 5.03

575.2 x 381.7 Lot Dimensions

School District 2155 Taxes \$106 Taxes with Assessments \$106 Tax Year 2023

## **Driving Directions:**

Head east on US-10 E toward Breuer Ave, then turn right onto Co Hwy 77. After 1.6 miles, turn left toward Wadena Municipal Airport. The destination will be on the right after .1 miles.