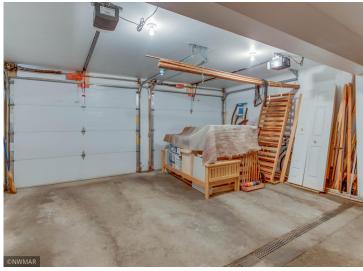

## **Additional Details:**

Year Built 1997
Lot Acres 1.03
Lot Dimensions 140x300

Garage Stalls 2
School District 31
Taxes \$2,849
Taxes with Assessments \$3,504
Tax Year 2022