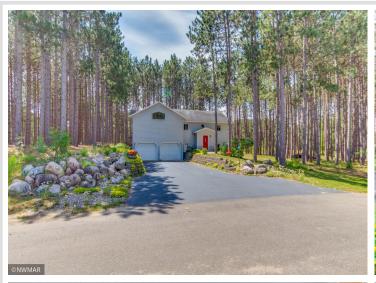

## **Description:**

This home, that's only ever had one owner, is the one you've been looking for! It offers a large space at an affordable price in a fantastic location! Built with ICF construction from foundation to roof and a geothermal heat pump for heating and cooling, you will have only one low utility bill, while staying nice and warm in the winter and cool in the summer! Located near schools, shopping, the medical center, and the airport, you won't find a better location. The inside of the home features 4 nice-sized bedrooms, 2 large bathrooms, beautiful maple cabinetry, and two living areas. Outside on the property, you will enjoy the towering pine trees on your beautifully landscaped lot while sitting on the private backyard deck! Schedule your showing on this one as soon as you can!

## **Additional Details:**

Year Built 1997
Lot Acres 1.03
Lot Dimensions 140x300

Garage Stalls 2
School District 31
Taxes \$2,849
Taxes with Assessments \$3,504
Tax Year 2022