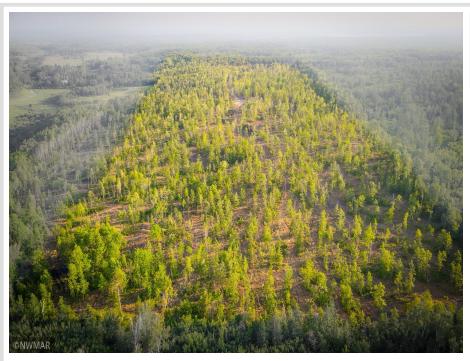

## **Description:**

120 acres for you to enjoy! This property would make a great building site, located 20 miles North of Itasca State Park 25 miles South of Bemidji. This property is in the heart of Northern Minnesota wildlife country. This beautiful acreage has so many possibilities in a private setting. Property is adjacent to hundreds of acres of public land.