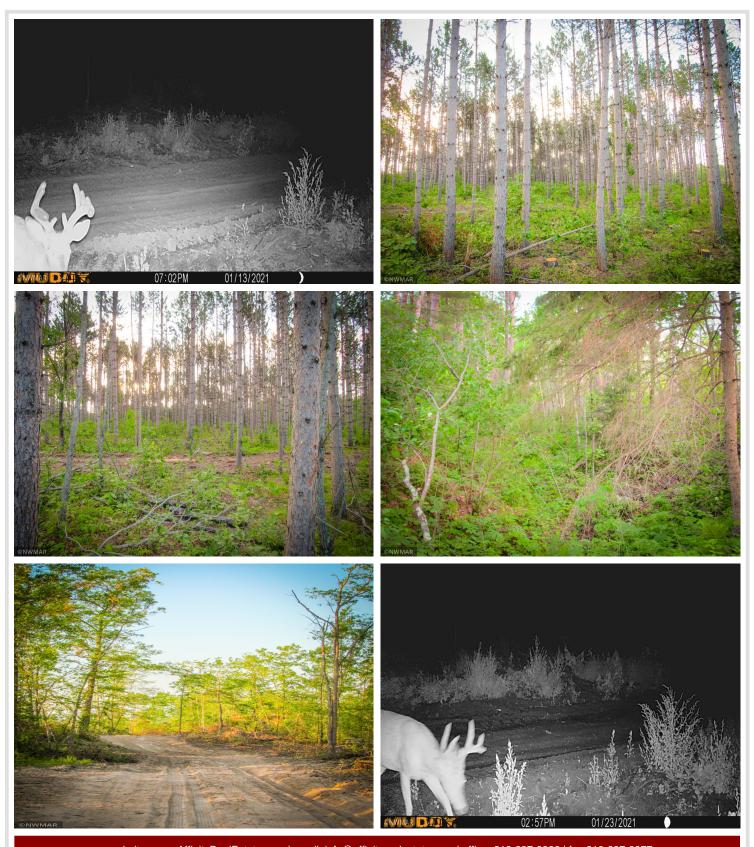

## **Description:**

120 acres for you to enjoy! This property would make a great building site, located 20 miles North of Itasca State Park 25 miles South of Bemidji. This property is in the heart of Northern Minnesota wildlife country. This beautiful acreage has so many possibilities in a private setting. Property is adjacent to hundreds of acres of public land.