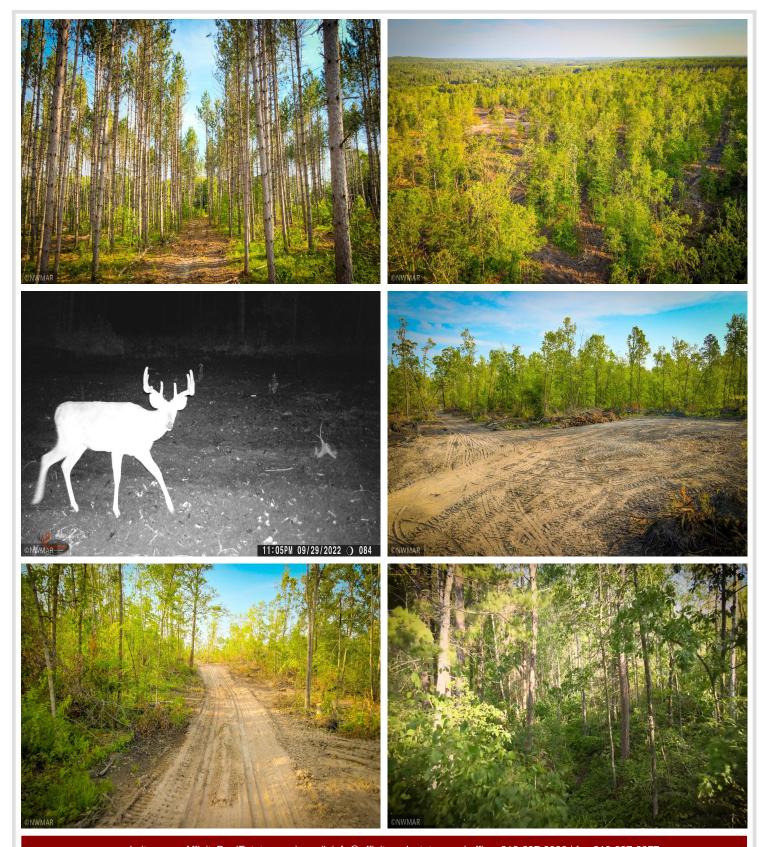

## **Description:**

120 acres for you to enjoy! This property would make a great building site, located 20 miles North of Itasca State Park 25 miles South of Bemidji. This property is in the heart of Northern Minnesota wildlife country. This beautiful acreage has so many possibilities in a private setting. Property is adjacent to hundreds of acres of public land.