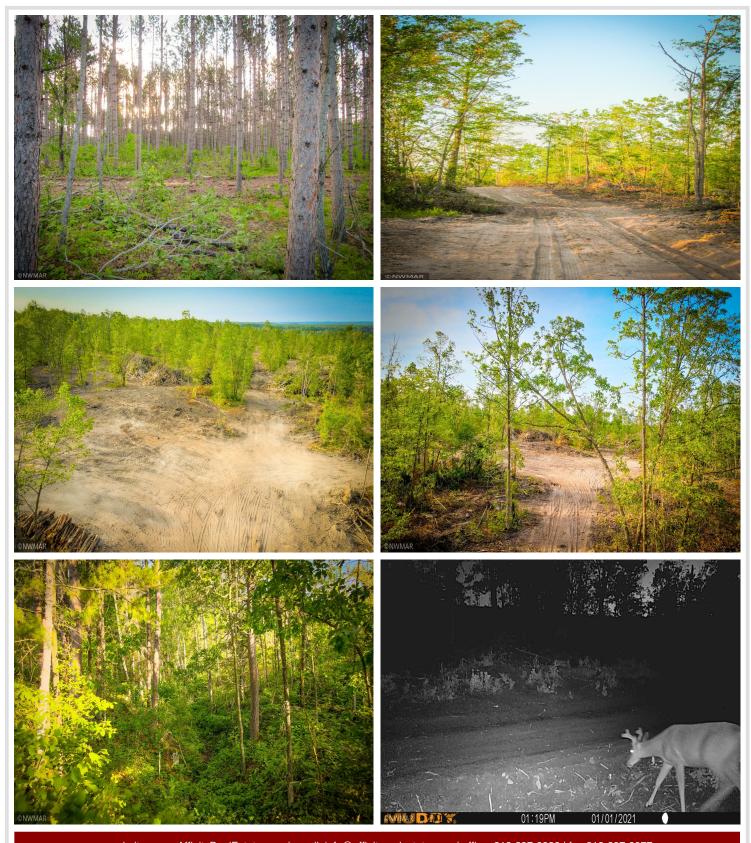

## **Description:**

120 acres for you to enjoy! This property would make a great building site, located 20 miles North of Itasca State Park 25 miles South of Bemidji. This property is in the heart of Northern Minnesota wildlife country. This beautiful acreage has so many possibilities in a private setting. Property is adjacent to hundreds of acres of public land.