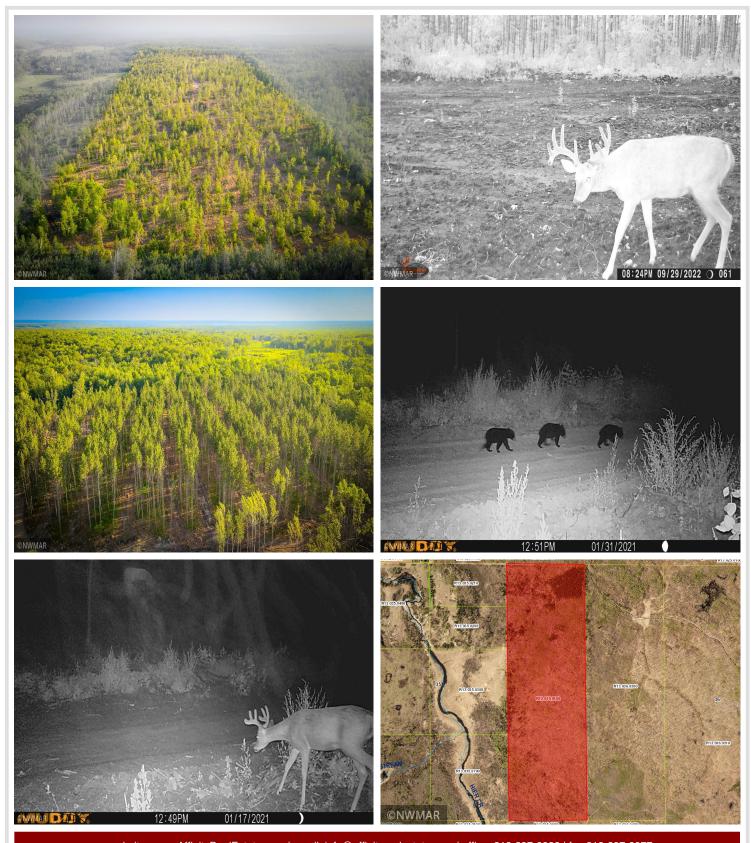

## **Description:**

120 acres for you to enjoy! This property would make a great building site, located 20 miles North of Itasca State Park 25 miles South of Bemidji. This property is in the heart of Northern Minnesota wildlife country. This beautiful acreage has so many possibilities in a private setting. Property is adjacent to hundreds of acres of public land.