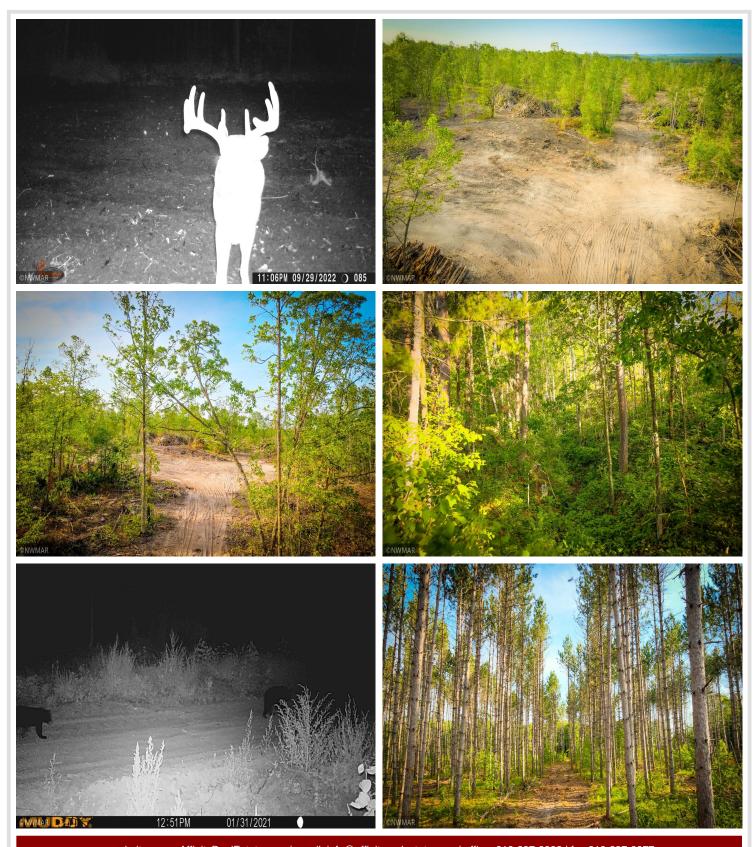

## **Description:**

120 acres for you to enjoy! This property would make a great building site, located 20 miles North of Itasca State Park 25 miles South of Bemidji. This property is in the heart of Northern Minnesota wildlife country. This beautiful acreage has so many possibilities in a private setting. Property is adjacent to hundreds of acres of public land.