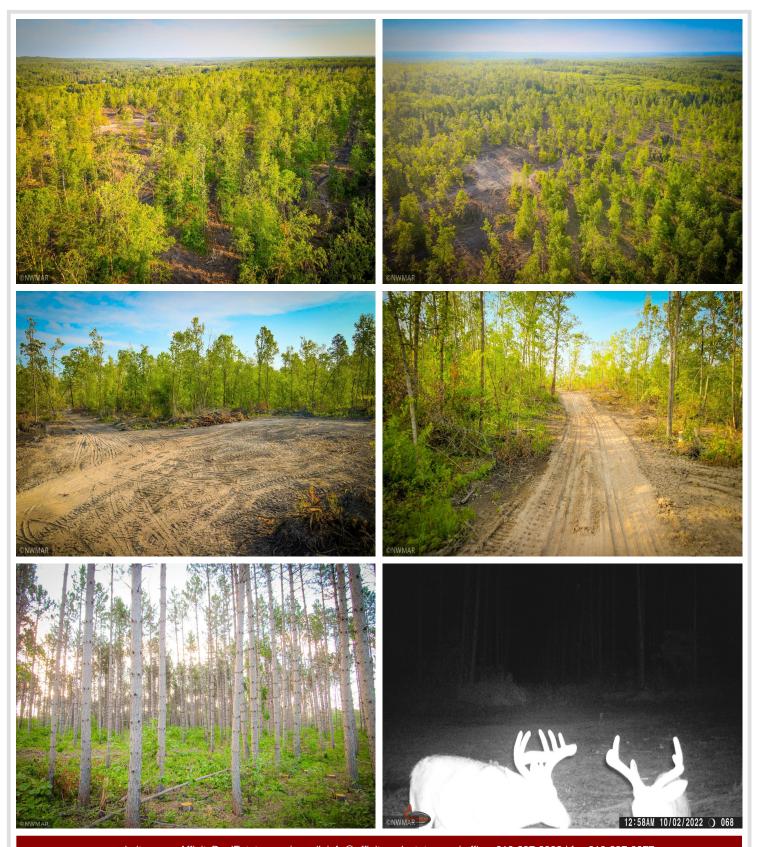

## **Description:**

120 acres for you to enjoy! This property would make a great building site, located 20 miles North of Itasca State Park 25 miles South of Bemidji. This property is in the heart of Northern Minnesota wildlife country. This beautiful acreage has so many possibilities in a private setting. Property is adjacent to hundreds of acres of public land.