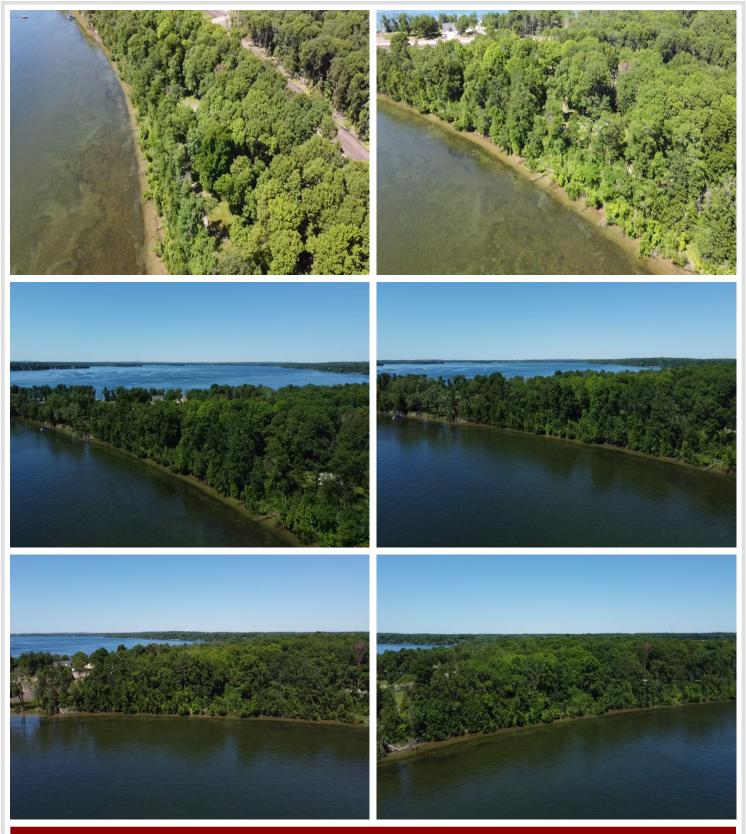

## **Description:**

Lake Ida's newest development - is Pilgrim Point Shores. Now is your opportunity to own a premier lot on Pilgrim Point. Pilgrim Point is known for its sandy shoreline, in fact, some of the best lakeshore in Douglas County! This property has not been for sale since 1960. Beautiful lots with mature trees, and an excellent sandy lakeshore that is ready for you to build your home on the lake. There will be a bike path for you to enjoy within the development. Take advantage of this rare opportunity to own your piece of Pilgrim Point. Listing agent is related to sellers.

## **Additional Details:**

Lot Acres 0.58

111 237 100 240 Lot Dimensions

School District 206 Taxes \$1,642 Taxes with Assessments \$1,642 Tax Year 2024