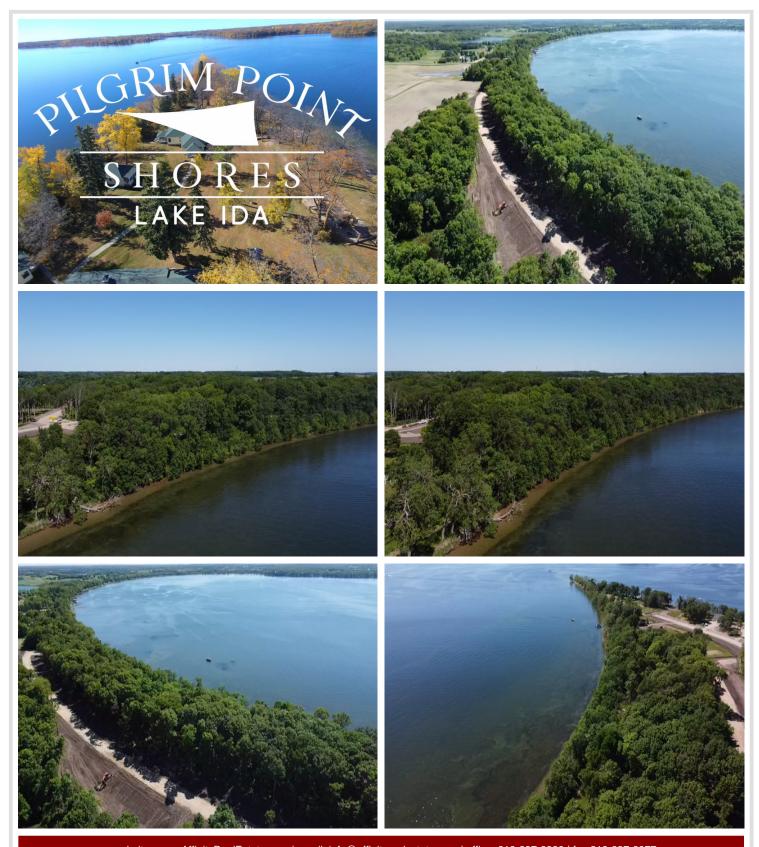

## **Description:**

Lake Ida's newest development - is Pilgrim Point Shores. Now is your opportunity to own a premier lot on Pilgrim Point. Pilgrim Point is known for its sandy shoreline, in fact, some of the best lakeshore in Douglas County! This property has not been for sale since 1960. Beautiful lots with mature trees, and an excellent sandy lakeshore that is ready for you to build your home on the lake. There will be a bike path for you to enjoy within the development. Take advantage of this rare opportunity to own your piece of Pilgrim Point. Listing agent is related to sellers.

## **Additional Details:**

Lot Acres 0.58

111 237 100 240 Lot Dimensions

School District 206 Taxes \$1,642 Taxes with Assessments \$1,642 Tax Year 2024

## **Driving Directions:**

CR 34 to Pilgrim Point Rd. Turn left and follow into Pilgrim Point Shores Development. Lot is on the Southside.

Listed By: Edina Realty, Inc.

Affinity Real Estate Inc. participates in the Regional Multiple Listing Service of Minnesota, Inc Broker Reciprocity (sm) program, allowing us to display other broker's listings on our website. All properties are subject to prior sale, change or withdrawal.