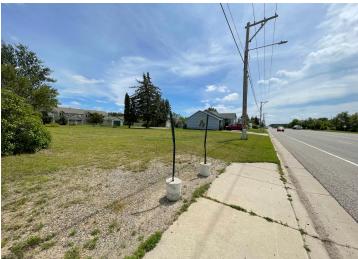

## **Description:**

Great commercial location! If you're looking to build or expand your business check out this property, includes 2 lots, adding up to be .58 acres. Join the high traffic count on South Washington Ave corridor. Zoned B2 General Commercial. South lot has city water and city sewer stubbed in. Come see in person this prime building site.

## **Driving Directions:**

From downtown Bemidji take Bemidji Ave S, keep right on Washington Ave S. Property is on the east side of the road.

Listed By:

Better Homes and Gardens Real Estate First Choi

Affinity Real Estate Inc. participates in the Regional Multiple Listing Service of Minnesota, Inc Broker Reciprocity (sm) program, allowing us to display other broker's listings on our website. All properties are subject to prior sale, change or withdrawal.