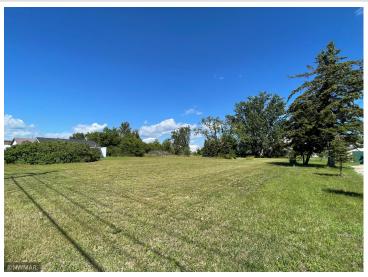

MLS 6235156 Land

\$124,500

0.29 Acres Raw Land

TBD Washington Avenue Bemidji MN 56601

Status: Active

## **Description:**

Great commercial location! If you're looking to build or expand your business check out this property, includes 2 lots, adding up to be .58 acres. Join the high traffic count on South Washington Ave corridor. Zoned B2 General Commercial. South lot has city water and city sewer stubbed in. Come see in person this prime building site.

## **Additional Details:**

Lot Acres0.29Lot Dimensions60x213School District31Taxes\$1,228Taxes with Assessments\$1,228Tax Year2022