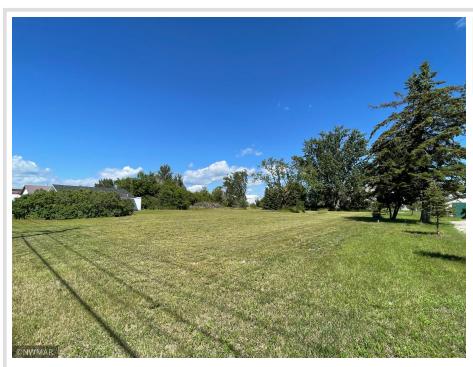

MLS 6235156 Land

\$124,500

0.29 Acres Raw Land

TBD Washington Avenue Bemidji MN 56601

Status: Active

## **Description:**

Great commercial location! If you're looking to build or expand your business check out this property, includes 2 lots, adding up to be .58 acres. Join the high traffic count on South Washington Ave corridor. Zoned B2 General Commercial. South lot has city water and city sewer stubbed in. Come see in person this prime building site.

## **Additional Details:**

Lot Acres0.29Lot Dimensions60x213School District31Taxes\$1,228Taxes with Assessments\$1,228Tax Year2022