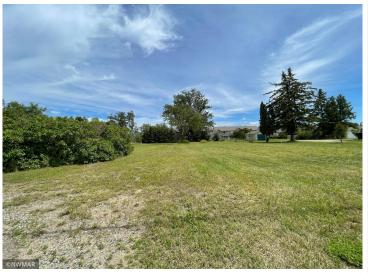

## **Description:**

Great commercial location! If you're looking to build or expand your business check out this property, includes 2 lots, adding up to be .58 acres. Join the high traffic count on South Washington Ave corridor. Zoned B2 General Commercial. South lot has city water and city sewer stubbed in. Come see in person this prime building site.

## **Additional Details:**

Lot Acres0.29Lot Dimensions60x213School District31Taxes\$1,228Taxes with Assessments\$1,228Tax Year2022