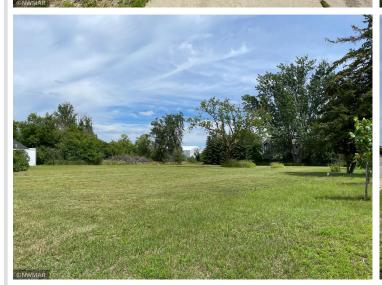

## **Description:**

Great commercial location! If you're looking to build or expand your business check out this property, includes 2 lots, adding up to be .58 acres. Join the high traffic count on South Washington Ave corridor. Zoned B2 General Commercial. South lot has city water and city sewer stubbed in. Come see in person this prime building site.

## **Additional Details:**

Lot Acres0.29Lot Dimensions60x213School District31Taxes\$1,228Taxes with Assessments\$1,228Tax Year2022