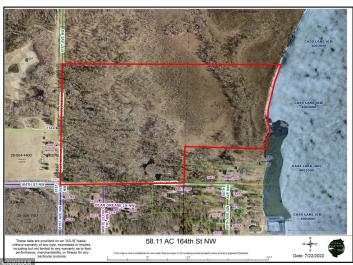

## **Additional Details:**

58.11 Lot Acres

Lot Dimensions 216x1278x2458x934

School District 115 Taxes \$1,242 Taxes with Assessments \$1,242 Tax Year 2022

## **Driving Directions:**

From Cass Lake and Hwy 2, north on Grant utley Ave (by Dairy Queen) and continue for 1 mile. Right (east) onto 164th Street and property will be to the north of the road.

Listed By: Coldwell Banker Crown Realtors