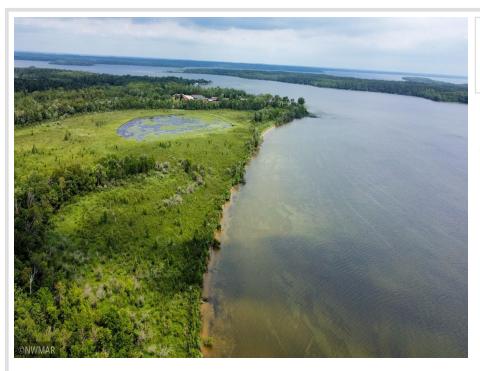

## **Description:**

Come and view this amazing property on 58.11 acres. This property has a sandy shoreline and great topography. Located right on Cass Lake, you'll have access to great fishing and a sandy lake bottom. This property is diagonally across from Star Island and Lake Windego (the lake within a lake) on the western shoreline of Cass Lake! Make this property your own!

## **Additional Details:**

58.11 Lot Acres

Lot Dimensions 216x1278x2458x934

School District 115 Taxes \$1,242 Taxes with Assessments \$1,242 Tax Year 2022