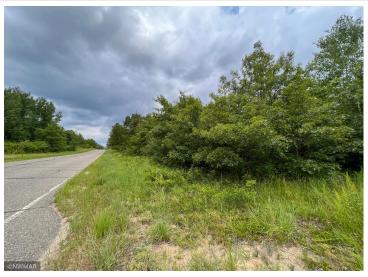

## **Description:**

Come and view this amazing property on 58.11 acres. This property has a sandy shoreline and great topography. Located right on Cass Lake, you'll have access to great fishing and a sandy lake bottom. This property is diagonally across from Star Island and Lake Windego (the lake within a lake) on the western shoreline of Cass Lake! Make this property your own!

## **Additional Details:**

58.11 Lot Acres

Lot Dimensions 216x1278x2458x934

School District 115 Taxes \$1,242 Taxes with Assessments \$1,242 Tax Year 2022