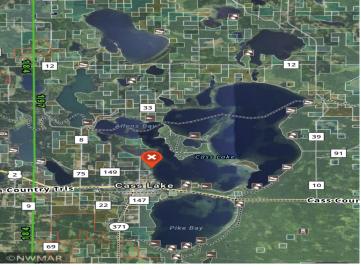

## **Description:**

Come and view this amazing property on 58.11 acres. This property has a sandy shoreline and great topography. Located right on Cass Lake, you'll have access to great fishing and a sandy lake bottom. This property is diagonally across from Star Island and Lake Windego (the lake within a lake) on the western shoreline of Cass Lake! Make this property your own!