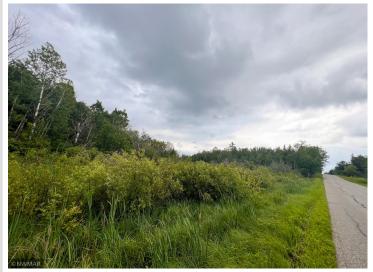

## **Description:**

Come and view this amazing property on 58.11 acres. This property has a sandy shoreline and great topography. Located right on Cass Lake, you'll have access to great fishing and a sandy lake bottom. This property is diagonally across from Star Island and Lake Windego (the lake within a lake) on the western shoreline of Cass Lake! Make this property your own!

## **Additional Details:**

58.11 Lot Acres

Lot Dimensions 216x1278x2458x934

School District 115 Taxes \$1,242 Taxes with Assessments \$1,242 Tax Year 2022