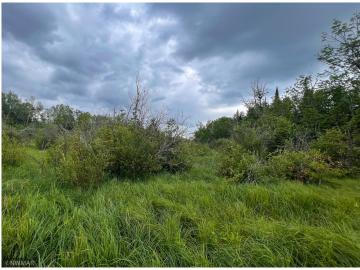

## **Description:**

Come and view this amazing property on 58.11 acres. This property has a sandy shoreline and great topography. Located right on Cass Lake, you'll have access to great fishing and a sandy lake bottom. This property is diagonally across from Star Island and Lake Windego (the lake within a lake) on the western shoreline of Cass Lake! Make this property your own!

## **Additional Details:**

58.11 Lot Acres

Lot Dimensions 216x1278x2458x934

School District 115 Taxes \$1,242 Taxes with Assessments \$1,242 Tax Year 2022