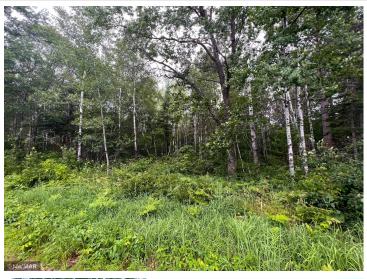

## **Description:**

Come and view this amazing property on 58.11 acres. This property has a sandy shoreline and great topography. Located right on Cass Lake, you'll have access to great fishing and a sandy lake bottom. This property is diagonally across from Star Island and Lake Windego (the lake within a lake) on the western shoreline of Cass Lake! Make this property your own!

## **Additional Details:**

58.11 Lot Acres

Lot Dimensions 216x1278x2458x934

School District 115 Taxes \$1,242 Taxes with Assessments \$1,242 Tax Year 2022