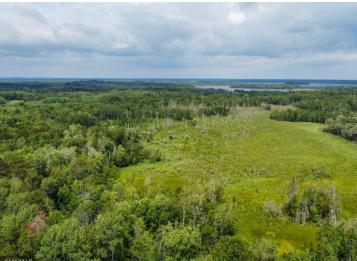

## **Description:**

Come and view this amazing property on 58.11 acres. This property has a sandy shoreline and great topography. Located right on Cass Lake, you'll have access to great fishing and a sandy lake bottom. This property is diagonally across from Star Island and Lake Windego (the lake within a lake) on the western shoreline of Cass Lake! Make this property your own!

## **Additional Details:**

58.11 Lot Acres

Lot Dimensions 216x1278x2458x934

School District 115 Taxes \$1,242 Taxes with Assessments \$1,242 Tax Year 2022