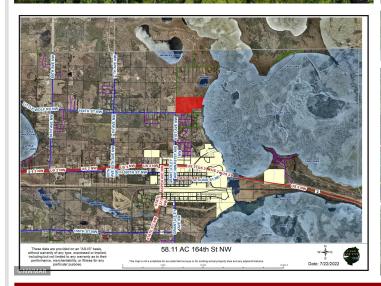

## **Driving Directions:**

From Cass Lake and Hwy 2, north on Grant utley Ave (by Dairy Queen) and continue for 1 mile. Right (east) onto 164th Street and property will be to the north of the road.

Listed By: Coldwell Banker Crown Realtors