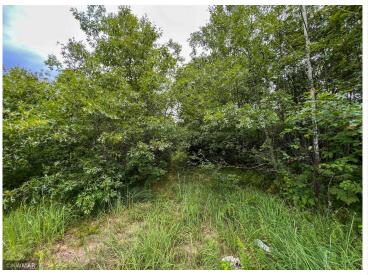

## **Description:**

Come and view this amazing property on 58.11 acres. This property has a sandy shoreline and great topography. Located right on Cass Lake, you'll have access to great fishing and a sandy lake bottom. This property is diagonally across from Star Island and Lake Windego (the lake within a lake) on the western shoreline of Cass Lake! Make this property your own!

## **Additional Details:**

58.11 Lot Acres

Lot Dimensions 216x1278x2458x934

School District 115 Taxes \$1,242 Taxes with Assessments \$1,242 Tax Year 2022