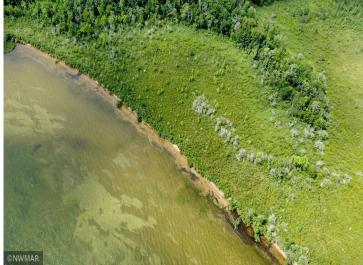

## **Description:**

Come and view this amazing property on 58.11 acres. This property has a sandy shoreline and great topography. Located right on Cass Lake, you'll have access to great fishing and a sandy lake bottom. This property is diagonally across from Star Island and Lake Windego (the lake within a lake) on the western shoreline of Cass Lake! Make this property your own!

## **Additional Details:**

58.11 Lot Acres

Lot Dimensions 216x1278x2458x934

School District 115 Taxes \$1,242 Taxes with Assessments \$1,242 Tax Year 2022