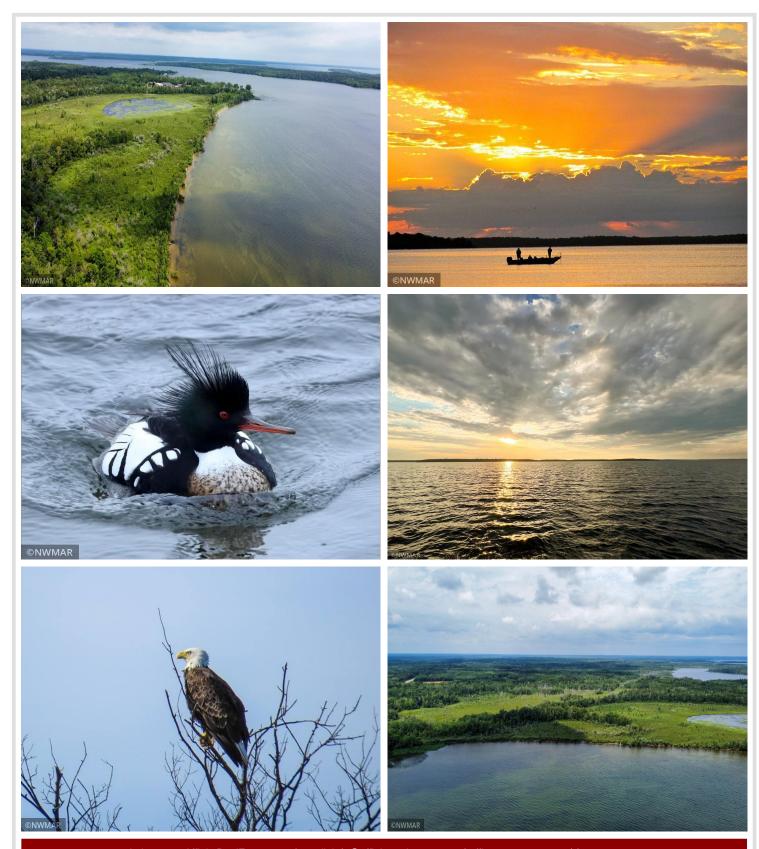

## **Description:**

Come and view this amazing property on 58.11 acres. This property has a sandy shoreline and great topography. Located right on Cass Lake, you'll have access to great fishing and a sandy lake bottom. This property is diagonally across from Star Island and Lake Windego (the lake within a lake) on the western shoreline of Cass Lake! Make this property your own!

## **Additional Details:**

58.11 Lot Acres

Lot Dimensions 216x1278x2458x934

School District 115 Taxes \$1,242 Taxes with Assessments \$1,242 Tax Year 2022