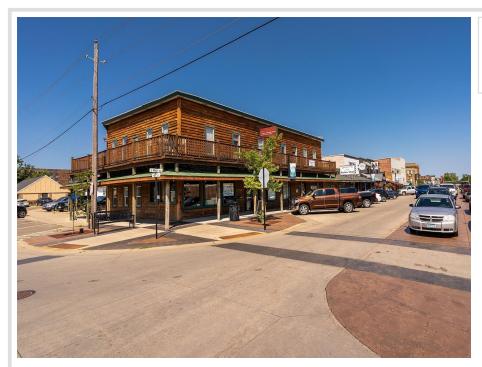

## **Description:**

Fully rented, revenue producing commercial building on a busy main street in central Minnesota lake country. Retail spaces on the first floor-yearly leases in place; office space on the second floor with a long-term lease. Solid mechanical systems and modern finishes. This is a very up-to-date building with full occupancy!

## **Additional Details:**

Year Built 1895 Lot Acres 0.25 Lot Dimensions 75x140 School District 309 Taxes \$8,728 Taxes with Assessments \$10,394 Tax Year 2022

## **Driving Directions:**

Main St. S., Park Rapids

Southwest corner of 4th Ave. and Main St. S.

Listed By:

Dane Arthur Real Estate Agency - Park Rapids

Affinity Real Estate Inc. participates in the Regional Multiple Listing Service of Minnesota, Inc Broker Reciprocity (sm) program, allowing us to display other broker's listings on our website. All properties are subject to prior sale, change or withdrawal.