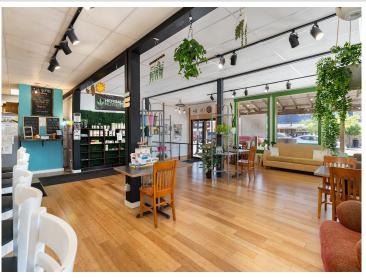

## **Description:**

Fully rented, revenue producing commercial building on a busy main street in central Minnesota lake country. Retail spaces on the first floor-yearly leases in place; office space on the second floor with a long-term lease. Solid mechanical systems and modern finishes. This is a very up-to-date building with full occupancy!