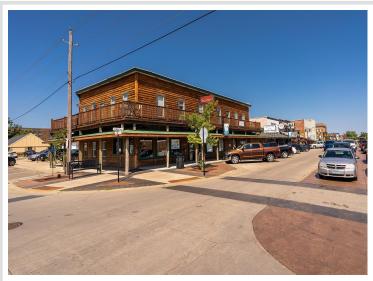

## **Description:**

Fully rented, revenue producing commercial building on a busy main street in central Minnesota lake country. Retail spaces on the first floor-yearly leases in place; office space on the second floor with a long-term lease. Solid mechanical systems and modern finishes. This is a very up-to-date building with full occupancy!

## **Additional Details:**

Year Built 1895 Lot Acres 0.25 Lot Dimensions 75x140 School District 309 Taxes \$8,728 Taxes with Assessments \$10,394 Tax Year 2022

## **Driving Directions:**

Main St. S., Park Rapids

Southwest corner of 4th Ave. and Main St. S.

Listed By:

Dane Arthur Real Estate Agency - Park Rapids

Affinity Real Estate Inc. participates in the Regional Multiple Listing Service of Minnesota, Inc Broker Reciprocity (sm) program, allowing us to display other broker's listings on our website. All properties are subject to prior sale, change or withdrawal.