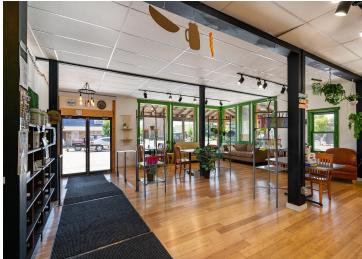

## **Description:**

Fully rented, revenue producing commercial building on a busy main street in central Minnesota lake country. Retail spaces on the first floor-yearly leases in place; office space on the second floor with a long-term lease. Solid mechanical systems and modern finishes. This is a very up-to-date building with full occupancy!