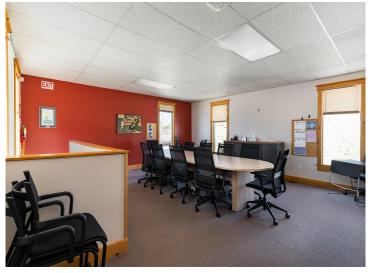

## **Description:**

Fully rented, revenue producing commercial building on a busy main street in central Minnesota lake country. Retail spaces on the first floor-yearly leases in place; office space on the second floor with a long-term lease. Solid mechanical systems and modern finishes. This is a very up-to-date building with full occupancy!