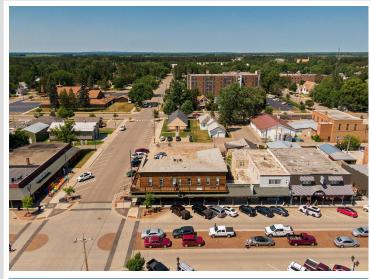

## **Description:**

Fully rented, revenue producing commercial building on a busy main street in central Minnesota lake country. Retail spaces on the first floor-yearly leases in place; office space on the second floor with a long-term lease. Solid mechanical systems and modern finishes. This is a very up-to-date building with full occupancy!

## **Driving Directions:**

Main St. S., Park Rapids

Southwest corner of 4th Ave. and Main St. S.

Listed By:

Dane Arthur Real Estate Agency - Park Rapids

Affinity Real Estate Inc. participates in the Regional Multiple Listing Service of Minnesota, Inc Broker Reciprocity (sm) program, allowing us to display other broker's listings on our website. All properties are subject to prior sale, change or withdrawal.