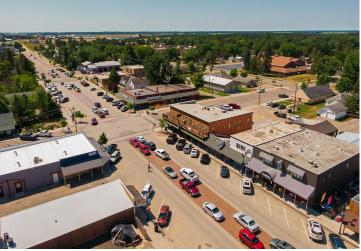

## **Description:**

Fully rented, revenue producing commercial building on a busy main street in central Minnesota lake country. Retail spaces on the first floor-yearly leases in place; office space on the second floor with a long-term lease. Solid mechanical systems and modern finishes. This is a very up-to-date building with full occupancy!

## **Driving Directions:**

Main St. S., Park Rapids

Southwest corner of 4th Ave. and Main St. S.

Listed By:

Dane Arthur Real Estate Agency - Park Rapids

Affinity Real Estate Inc. participates in the Regional Multiple Listing Service of Minnesota, Inc Broker Reciprocity (sm) program, allowing us to display other broker's listings on our website. All properties are subject to prior sale, change or withdrawal.