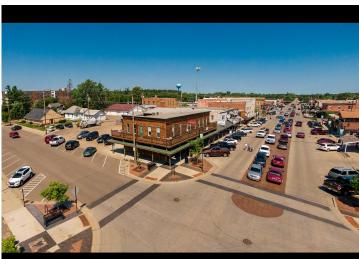

## **Description:**

Fully rented, revenue producing commercial building on a busy main street in central Minnesota lake country. Retail spaces on the first floor-yearly leases in place; office space on the second floor with a long-term lease. Solid mechanical systems and modern finishes. This is a very up-to-date building with full occupancy!

## **Driving Directions:**

Main St. S., Park Rapids

Southwest corner of 4th Ave. and Main St. S.

Listed By:

Dane Arthur Real Estate Agency - Park Rapids

Affinity Real Estate Inc. participates in the Regional Multiple Listing Service of Minnesota, Inc Broker Reciprocity (sm) program, allowing us to display other broker's listings on our website. All properties are subject to prior sale, change or withdrawal.