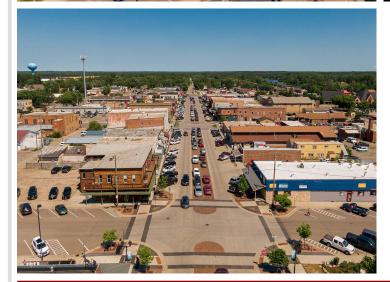

## **Description:**

Fully rented, revenue producing commercial building on a busy main street in central Minnesota lake country. Retail spaces on the first floor-yearly leases in place; office space on the second floor with a long-term lease. Solid mechanical systems and modern finishes. This is a very up-to-date building with full occupancy!

## **Driving Directions:**

Main St. S., Park Rapids

Southwest corner of 4th Ave. and Main St. S.

Listed By:

Dane Arthur Real Estate Agency - Park Rapids

Affinity Real Estate Inc. participates in the Regional Multiple Listing Service of Minnesota, Inc Broker Reciprocity (sm) program, allowing us to display other broker's listings on our website. All properties are subject to prior sale, change or withdrawal.