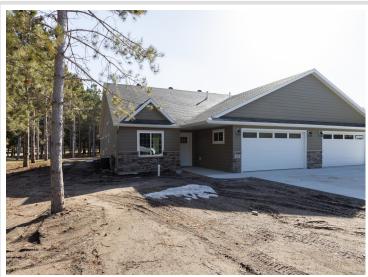

## **Description:**

End the search and start fresh with one of the 2 bedroom, 2 bath townhomes newly built in the beautiful Thumper Pond development in Ottertail. Each home features main floor living, an open floor plan with cathedral ceilings in the main living spaces making it easy to entertain, eat-in kitchen with quartz counter tops, center island and pantry, primary bedroom and bath with large walk-in closet, sunroom and concrete patio allowing you to enjoy the sunny days inside or out, central air conditioning, attached heated and insulated 2-stall garage, sprinkler system, low maintenance LP smart siding and the option to have the Thumper Pond Hotel provide lawn care and snow removal so you can spend your time doing the things you enjoy!

## **Additional Details:**

Year Built 2022 Lot Acres 0.69 Lot Dimensions **TBD** Garage Stalls 2 School District 549 Taxes \$526 Taxes with Assessments \$526 Tax Year 2023