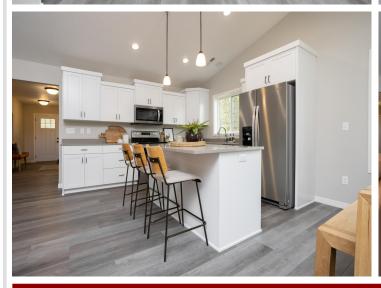

## **Description:**

End the search and start fresh with one of the 2 bedroom, 2 bath townhomes newly built in the beautiful Thumper Pond development in Ottertail. Each home features main floor living, an open floor plan with cathedral ceilings in the main living spaces making it easy to entertain, eat-in kitchen with quartz counter tops, center island and pantry, primary bedroom and bath with large walk-in closet, sunroom and concrete patio allowing you to enjoy the sunny days inside or out, central air conditioning, attached heated and insulated 2-stall garage, sprinkler system, low maintenance LP smart siding and the option to have the Thumper Pond Hotel provide lawn care and snow removal so you can spend your time doing the things you enjoy!