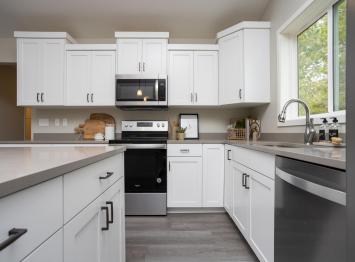

## **Description:**

End the search and start fresh with one of the 2 bedroom, 2 bath townhomes newly built in the beautiful Thumper Pond development in Ottertail. Each home features main floor living, an open floor plan with cathedral ceilings in the main living spaces making it easy to entertain, eat-in kitchen with quartz counter tops, center island and pantry, primary bedroom and bath with large walk-in closet, sunroom and concrete patio allowing you to enjoy the sunny days inside or out, central air conditioning, attached heated and insulated 2-stall garage, sprinkler system, low maintenance LP smart siding and the option to have the Thumper Pond Hotel provide lawn care and snow removal so you can spend your time doing the things you enjoy!