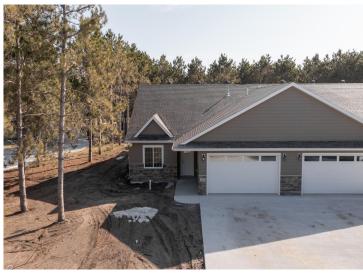

## **Description:**

End the search and start fresh with one of the 2 bedroom, 2 bath townhomes newly built in the beautiful Thumper Pond development in Ottertail. Each home features main floor living, an open floor plan with cathedral ceilings in the main living spaces making it easy to entertain, eat-in kitchen with quartz counter tops, center island and pantry, primary bedroom and bath with large walk-in closet, sunroom and concrete patio allowing you to enjoy the sunny days inside or out, central air conditioning, attached heated and insulated 2-stall garage, sprinkler system, low maintenance LP smart siding and the option to have the Thumper Pond Hotel provide lawn care and snow removal so you can spend your time doing the things you enjoy!

## **Additional Details:**

Year Built 2022 Lot Acres 0.69 Lot Dimensions **TBD** Garage Stalls 2 School District 549 Taxes \$526 Taxes with Assessments \$526 Tax Year 2023