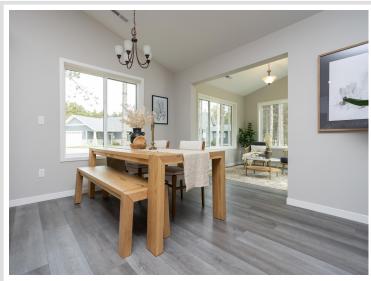

## **Description:**

End the search and start fresh with one of the 2 bedroom, 2 bath townhomes newly built in the beautiful Thumper Pond development in Ottertail. Each home features main floor living, an open floor plan with cathedral ceilings in the main living spaces making it easy to entertain, eat-in kitchen with quartz counter tops, center island and pantry, primary bedroom and bath with large walk-in closet, sunroom and concrete patio allowing you to enjoy the sunny days inside or out, central air conditioning, attached heated and insulated 2-stall garage, sprinkler system, low maintenance LP smart siding and the option to have the Thumper Pond Hotel provide lawn care and snow removal so you can spend your time doing the things you enjoy!