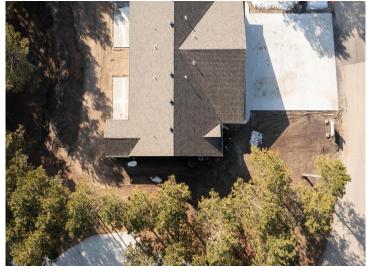

MLS 6239922 Residential

\$399,000

1,612 sq ft 2 bedrooms 2 baths

112 Thumper Pond Drive Ottertail MN 56571

Status: Expired

## **Description:**

End the search and start fresh with one of the 2 bedroom, 2 bath townhomes newly built in the beautiful Thumper Pond development in Ottertail. Each home features main floor living, an open floor plan with cathedral ceilings in the main living spaces making it easy to entertain, eat-in kitchen with quartz counter tops, center island and pantry, primary bedroom and bath with large walk-in closet, sunroom and concrete patio allowing you to enjoy the sunny days inside or out, central air conditioning, attached heated and insulated 2-stall garage, sprinkler system, low maintenance LP smart siding and the option to have the Thumper Pond Hotel provide lawn care and snow removal so you can spend your time doing the things you enjoy!

## **Additional Details:**

Year Built 2022 Lot Acres 0.69 Lot Dimensions **TBD** Garage Stalls 2 School District 549 Taxes \$526 Taxes with Assessments \$526 Tax Year 2023