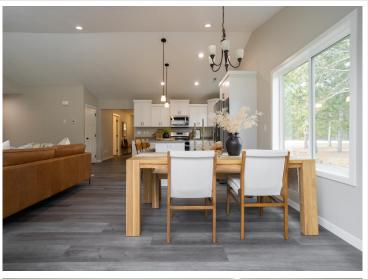

## **Description:**

End the search and start fresh with one of the 2 bedroom, 2 bath townhomes newly built in the beautiful Thumper Pond development in Ottertail. Each home features main floor living, an open floor plan with cathedral ceilings in the main living spaces making it easy to entertain, eat-in kitchen with quartz counter tops, center island and pantry, primary bedroom and bath with large walk-in closet, sunroom and concrete patio allowing you to enjoy the sunny days inside or out, central air conditioning, attached heated and insulated 2-stall garage, sprinkler system, low maintenance LP smart siding and the option to have the Thumper Pond Hotel provide lawn care and snow removal so you can spend your time doing the things you enjoy!