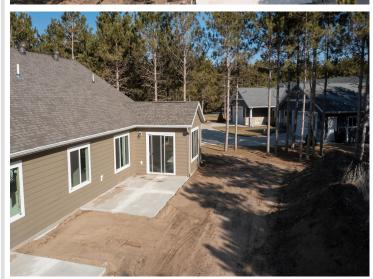

MLS 6239922 Residential

\$399,000

1,612 sq ft 2 bedrooms 2 baths

112 Thumper Pond Drive Ottertail MN 56571

Status: Expired

## **Description:**

End the search and start fresh with one of the 2 bedroom, 2 bath townhomes newly built in the beautiful Thumper Pond development in Ottertail. Each home features main floor living, an open floor plan with cathedral ceilings in the main living spaces making it easy to entertain, eat-in kitchen with quartz counter tops, center island and pantry, primary bedroom and bath with large walk-in closet, sunroom and concrete patio allowing you to enjoy the sunny days inside or out, central air conditioning, attached heated and insulated 2-stall garage, sprinkler system, low maintenance LP smart siding and the option to have the Thumper Pond Hotel provide lawn care and snow removal so you can spend your time doing the things you enjoy!

## **Additional Details:**

Year Built 2022 Lot Acres 0.69 Lot Dimensions **TBD** Garage Stalls 2 School District 549 Taxes \$526 Taxes with Assessments \$526 Tax Year 2023