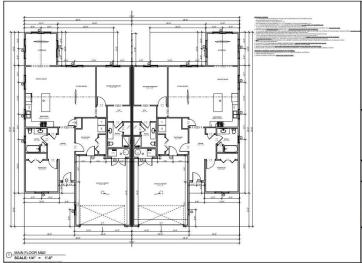

## **Description:**

End the search and start fresh with one of the 2 bedroom, 2 bath townhomes newly built in the beautiful Thumper Pond development in Ottertail. Each home features main floor living, an open floor plan with cathedral ceilings in the main living spaces making it easy to entertain, eat-in kitchen with quartz counter tops, center island and pantry, primary bedroom and bath with large walk-in closet, sunroom and concrete patio allowing you to enjoy the sunny days inside or out, central air conditioning, attached heated and insulated 2-stall garage, sprinkler system, low maintenance LP smart siding and the option to have the Thumper Pond Hotel provide lawn care and snow removal so you can spend your time doing the things you enjoy!

## **Additional Details:**

Year Built 2022 Lot Acres 0.69 Lot Dimensions **TBD** Garage Stalls 2 School District 549 Taxes \$526 Taxes with Assessments \$526 Tax Year 2023