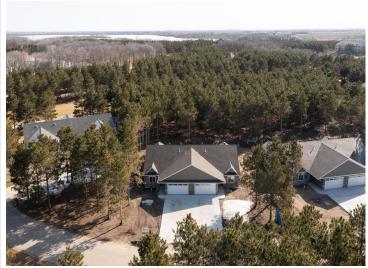

## **Description:**

End the search and start fresh with one of the 2 bedroom, 2 bath townhomes newly built in the beautiful Thumper Pond development in Ottertail. Each home features main floor living, an open floor plan with cathedral ceilings in the main living spaces making it easy to entertain, eat-in kitchen with quartz counter tops, center island and pantry, primary bedroom and bath with large walk-in closet, sunroom and concrete patio allowing you to enjoy the sunny days inside or out, central air conditioning, attached heated and insulated 2-stall garage, sprinkler system, low maintenance LP smart siding and the option to have the Thumper Pond Hotel provide lawn care and snow removal so you can spend your time doing the things you enjoy!

## **Additional Details:**

Year Built 2022 Lot Acres 0.69 Lot Dimensions **TBD** Garage Stalls 2 School District 549 Taxes \$526 Taxes with Assessments \$526 Tax Year 2023