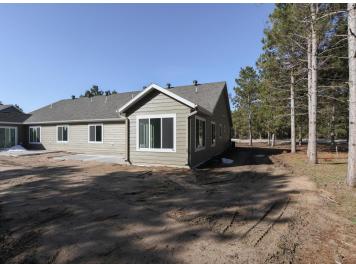

## **Description:**

End the search and start fresh with one of the 2 bedroom, 2 bath townhomes newly built in the beautiful Thumper Pond development in Ottertail. Each home features main floor living, an open floor plan with cathedral ceilings in the main living spaces making it easy to entertain, eat-in kitchen with quartz counter tops, center island and pantry, primary bedroom and bath with large walk-in closet, sunroom and concrete patio allowing you to enjoy the sunny days inside or out, central air conditioning, attached heated and insulated 2-stall garage, sprinkler system, low maintenance LP smart siding and the option to have the Thumper Pond Hotel provide lawn care and snow removal so you can spend your time doing the things you enjoy!

## **Additional Details:**

Year Built 2022 Lot Acres 0.69 Lot Dimensions **TBD** Garage Stalls 2 School District 549 Taxes \$526 Taxes with Assessments \$526 Tax Year 2023