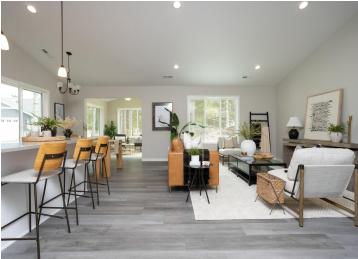

## **Description:**

End the search and start fresh with one of the 2 bedroom, 2 bath townhomes newly built in the beautiful Thumper Pond development in Ottertail. Each home features main floor living, an open floor plan with cathedral ceilings in the main living spaces making it easy to entertain, eat-in kitchen with quartz counter tops, center island and pantry, primary bedroom and bath with large walk-in closet, sunroom and concrete patio allowing you to enjoy the sunny days inside or out, central air conditioning, attached heated and insulated 2-stall garage, sprinkler system, low maintenance LP smart siding and the option to have the Thumper Pond Hotel provide lawn care and snow removal so you can spend your time doing the things you enjoy!