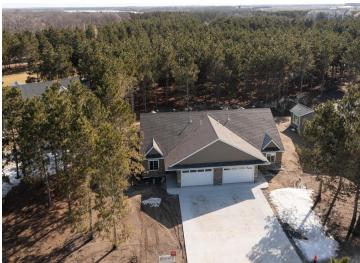

MLS 6239922 Residential

\$399,000

1,612 sq ft 2 bedrooms 2 baths

112 Thumper Pond Drive Ottertail MN 56571

Status: Expired

## **Description:**

End the search and start fresh with one of the 2 bedroom, 2 bath townhomes newly built in the beautiful Thumper Pond development in Ottertail. Each home features main floor living, an open floor plan with cathedral ceilings in the main living spaces making it easy to entertain, eat-in kitchen with quartz counter tops, center island and pantry, primary bedroom and bath with large walk-in closet, sunroom and concrete patio allowing you to enjoy the sunny days inside or out, central air conditioning, attached heated and insulated 2-stall garage, sprinkler system, low maintenance LP smart siding and the option to have the Thumper Pond Hotel provide lawn care and snow removal so you can spend your time doing the things you enjoy!

## **Additional Details:**

Year Built 2022 Lot Acres 0.69 Lot Dimensions **TBD** Garage Stalls 2 School District 549 Taxes \$526 Taxes with Assessments \$526 Tax Year 2023