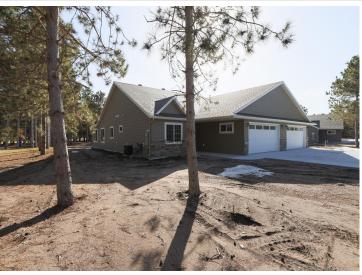

## **Description:**

End the search and start fresh with one of the 2 bedroom, 2 bath townhomes newly built in the beautiful Thumper Pond development in Ottertail. Each home features main floor living, an open floor plan with cathedral ceilings in the main living spaces making it easy to entertain, eat-in kitchen with quartz counter tops, center island and pantry, primary bedroom and bath with large walk-in closet, sunroom and concrete patio allowing you to enjoy the sunny days inside or out, central air conditioning, attached heated and insulated 2-stall garage, sprinkler system, low maintenance LP smart siding and the option to have the Thumper Pond Hotel provide lawn care and snow removal so you can spend your time doing the things you enjoy!

## **Additional Details:**

Year Built 2022 Lot Acres 0.69 Lot Dimensions **TBD** Garage Stalls 2 School District 549 Taxes \$526 Taxes with Assessments \$526 Tax Year 2023