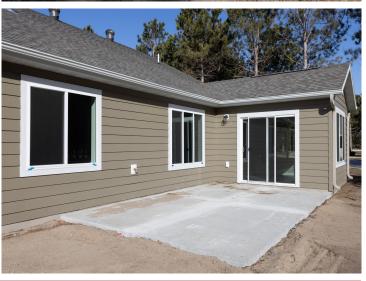

## **Description:**

End the search and start fresh with one of the 2 bedroom, 2 bath townhomes newly built in the beautiful Thumper Pond development in Ottertail. Each home features main floor living, an open floor plan with cathedral ceilings in the main living spaces making it easy to entertain, eat-in kitchen with quartz counter tops, center island and pantry, primary bedroom and bath with large walk-in closet, sunroom and concrete patio allowing you to enjoy the sunny days inside or out, central air conditioning, attached heated and insulated 2-stall garage, sprinkler system, low maintenance LP smart siding and the option to have the Thumper Pond Hotel provide lawn care and snow removal so you can spend your time doing the things you enjoy!