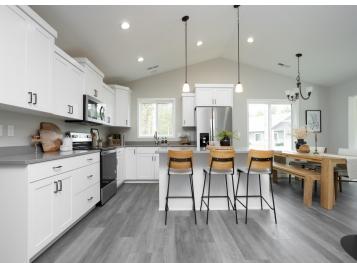

## **Description:**

End the search and start fresh with one of the 2 bedroom, 2 bath townhomes newly built in the beautiful Thumper Pond development in Ottertail. Each home features main floor living, an open floor plan with cathedral ceilings in the main living spaces making it easy to entertain, eat-in kitchen with quartz counter tops, center island and pantry, primary bedroom and bath with large walk-in closet, sunroom and concrete patio allowing you to enjoy the sunny days inside or out, central air conditioning, attached heated and insulated 2-stall garage, sprinkler system, low maintenance LP smart siding and the option to have the Thumper Pond Hotel provide lawn care and snow removal so you can spend your time doing the things you enjoy!