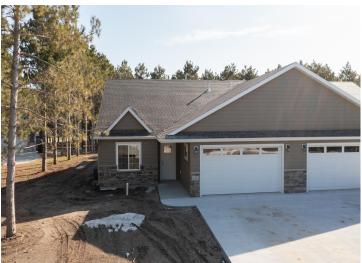

## **Description:**

End the search and start fresh with one of the 2 bedroom, 2 bath townhomes newly built in the beautiful Thumper Pond development in Ottertail. Each home features main floor living, an open floor plan with cathedral ceilings in the main living spaces making it easy to entertain, eat-in kitchen with quartz counter tops, center island and pantry, primary bedroom and bath with large walk-in closet, sunroom and concrete patio allowing you to enjoy the sunny days inside or out, central air conditioning, attached heated and insulated 2-stall garage, sprinkler system, low maintenance LP smart siding and the option to have the Thumper Pond Hotel provide lawn care and snow removal so you can spend your time doing the things you enjoy!

## **Additional Details:**

Year Built 2022 Lot Acres 0.69 Lot Dimensions **TBD** Garage Stalls 2 School District 549 Taxes \$526 Taxes with Assessments \$526 Tax Year 2023