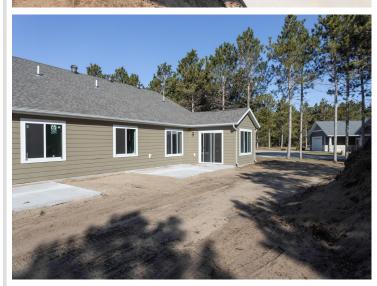

## **Description:**

End the search and start fresh with one of the 2 bedroom, 2 bath townhomes newly built in the beautiful Thumper Pond development in Ottertail. Each home features main floor living, an open floor plan with cathedral ceilings in the main living spaces making it easy to entertain, eat-in kitchen with quartz counter tops, center island and pantry, primary bedroom and bath with large walk-in closet, sunroom and concrete patio allowing you to enjoy the sunny days inside or out, central air conditioning, attached heated and insulated 2-stall garage, sprinkler system, low maintenance LP smart siding and the option to have the Thumper Pond Hotel provide lawn care and snow removal so you can spend your time doing the things you enjoy!

## **Additional Details:**

Year Built 2022 Lot Acres 0.69 Lot Dimensions **TBD** Garage Stalls 2 School District 549 Taxes \$526 Taxes with Assessments \$526 Tax Year 2023