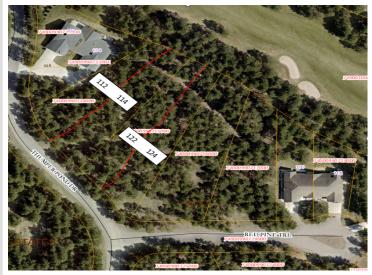

MLS 6239922 Residential

\$399,000

1,612 sq ft 2 bedrooms 2 baths

112 Thumper Pond Drive Ottertail MN 56571

Status: Expired

## **Driving Directions:**

In Ottertail just off State Hwy 108 on Thumper Pond Dr.

Listed By: Keller Williams Realty Professionals

Affinity Real Estate Inc. participates in the Regional Multiple Listing Service of Minnesota, Inc Broker Reciprocity (sm) program, allowing us to display other broker's listings on our website. All properties are subject to prior sale, change or withdrawal.