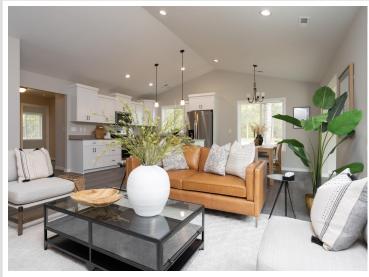

## **Description:**

End the search and start fresh with one of the 2 bedroom, 2 bath townhomes newly built in the beautiful Thumper Pond development in Ottertail. Each home features main floor living, an open floor plan with cathedral ceilings in the main living spaces making it easy to entertain, eat-in kitchen with quartz counter tops, center island and pantry, primary bedroom and bath with large walk-in closet, sunroom and concrete patio allowing you to enjoy the sunny days inside or out, central air conditioning, attached heated and insulated 2-stall garage, sprinkler system, low maintenance LP smart siding and the option to have the Thumper Pond Hotel provide lawn care and snow removal so you can spend your time doing the things you enjoy!