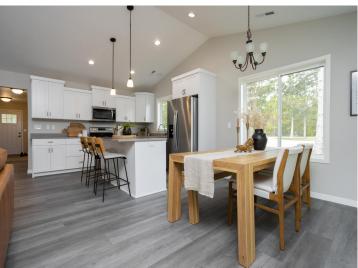

## **Description:**

End the search and start fresh with one of the 2 bedroom, 2 bath townhomes newly built in the beautiful Thumper Pond development in Ottertail. Each home features main floor living, an open floor plan with cathedral ceilings in the main living spaces making it easy to entertain, eat-in kitchen with quartz counter tops, center island and pantry, primary bedroom and bath with large walk-in closet, sunroom and concrete patio allowing you to enjoy the sunny days inside or out, central air conditioning, attached heated and insulated 2-stall garage, sprinkler system, low maintenance LP smart siding and the option to have the Thumper Pond Hotel provide lawn care and snow removal so you can spend your time doing the things you enjoy!