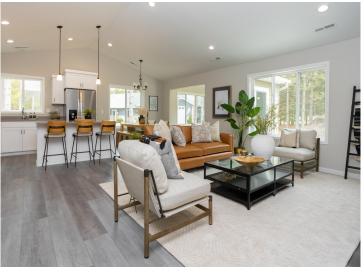

## **Description:**

End the search and start fresh with one of the 2 bedroom, 2 bath townhomes newly built in the beautiful Thumper Pond development in Ottertail. Each home features main floor living, an open floor plan with cathedral ceilings in the main living spaces making it easy to entertain, eat-in kitchen with quartz counter tops, center island and pantry, primary bedroom and bath with large walk-in closet, sunroom and concrete patio allowing you to enjoy the sunny days inside or out, central air conditioning, attached heated and insulated 2-stall garage, sprinkler system, low maintenance LP smart siding and the option to have the Thumper Pond Hotel provide lawn care and snow removal so you can spend your time doing the things you enjoy!