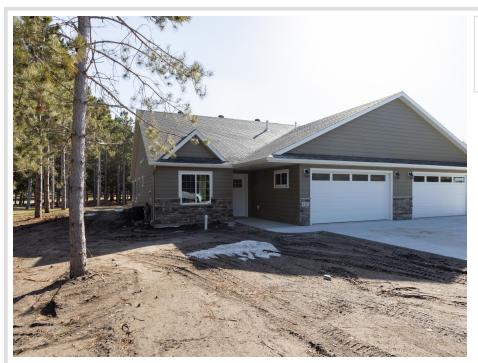

## **Description:**

End the search and start fresh with one of the 2 bedroom, 2 bath townhomes newly built in the beautiful Thumper Pond development in Ottertail. Each home features main floor living, an open floor plan with cathedral ceilings in the main living spaces making it easy to entertain, eat-in kitchen with quartz counter tops, center island and pantry, primary bedroom and bath with large walk-in closet, sunroom and concrete patio allowing you to enjoy the sunny days inside or out, central air conditioning, attached heated and insulated 2-stall garage, sprinkler system, low maintenance LP smart siding and the option to have the Thumper Pond Hotel provide lawn care and snow removal so you can spend your time doing the things you enjoy!

## **Additional Details:**

Year Built 2022 Lot Acres 0.69 Lot Dimensions **TBD** Garage Stalls 2 School District 549 Taxes \$526 Taxes with Assessments \$526 Tax Year 2023