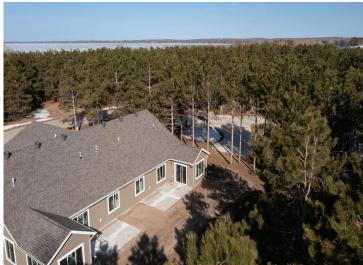

MLS 6239922 Residential

\$399,000

1,612 sq ft 2 bedrooms 2 baths

112 Thumper Pond Drive Ottertail MN 56571

Status: Expired

## **Description:**

End the search and start fresh with one of the 2 bedroom, 2 bath townhomes newly built in the beautiful Thumper Pond development in Ottertail. Each home features main floor living, an open floor plan with cathedral ceilings in the main living spaces making it easy to entertain, eat-in kitchen with quartz counter tops, center island and pantry, primary bedroom and bath with large walk-in closet, sunroom and concrete patio allowing you to enjoy the sunny days inside or out, central air conditioning, attached heated and insulated 2-stall garage, sprinkler system, low maintenance LP smart siding and the option to have the Thumper Pond Hotel provide lawn care and snow removal so you can spend your time doing the things you enjoy!

## **Additional Details:**

Year Built 2022 Lot Acres 0.69 Lot Dimensions **TBD** Garage Stalls 2 School District 549 Taxes \$526 Taxes with Assessments \$526 Tax Year 2023