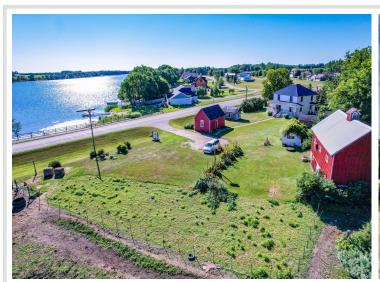

## **Description:**

The Homestead Inn! This charming bed and breakfast located in Vergas features 4 bedrooms, each with their own bathroom. Numerous outbuildings to provide additional storage. The home is situated on just over 25 acres of land. Take in the gorgeous views of Long Lake in Vergas. The beautiful city beach is just steps away. Great restaurants and excellent small-town shopping are also just down the street. There are many possibilities with this iconic property. Keep it as a bed and breakfast, turn it into your home, or even develop the land and sell off lots that can have beautiful, elevated views of long lake. Schedule an appointment to view this charming bed and breakfast.

## **Additional Details:**

Year Built 1912 Lot Acres 25.18 Lot Dimensions Irregular School District 23 Taxes \$2,844 Taxes with Assessments \$2.928 Tax Year 2022