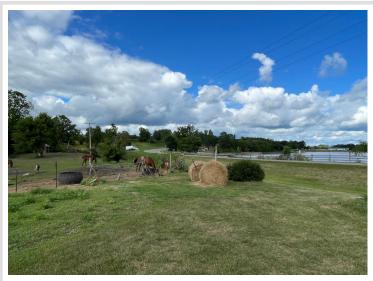

## **Description:**

The Homestead Inn! This charming bed and breakfast located in Vergas features 4 bedrooms, each with their own bathroom. Numerous outbuildings to provide additional storage. The home is situated on just over 25 acres of land. Take in the gorgeous views of Long Lake in Vergas. The beautiful city beach is just steps away. Great restaurants and excellent small-town shopping are also just down the street. There are many possibilities with this iconic property. Keep it as a bed and breakfast, turn it into your home, or even develop the land and sell off lots that can have beautiful, elevated views of long lake. Schedule an appointment to view this charming bed and breakfast.

## **Additional Details:**

Year Built 1912 Lot Acres 25.18 Lot Dimensions Irregular School District 23 Taxes \$2,844 Taxes with Assessments \$2.928 Tax Year 2022