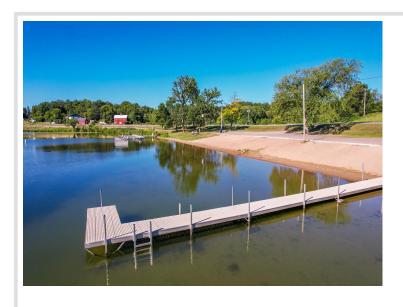

## **Description:**

The Homestead Inn! This charming bed and breakfast located in Vergas features 4 bedrooms, each with their own bathroom. Numerous outbuildings to provide additional storage. The home is situated on just over 25 acres of land. Take in the gorgeous views of Long Lake in Vergas. The beautiful city beach is just steps away. Great restaurants and excellent small-town shopping are also just down the street. There are many possibilities with this iconic property. Keep it as a bed and breakfast, turn it into your home, or even develop the land and sell off lots that can have beautiful, elevated views of long lake. Schedule an appointment to view this charming bed and breakfast.