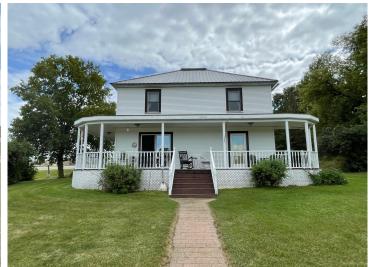

MLS 6240225 Residential

\$799,000

1,800 sq ft 4 bedrooms

4 baths

606 Frazee Avenue Vergas MN 56587

Status: Expired

## **Description:**

The Homestead Inn! This charming bed and breakfast located in Vergas features 4 bedrooms, each with their own bathroom. Numerous outbuildings to provide additional storage. The home is situated on just over 25 acres of land. Take in the gorgeous views of Long Lake in Vergas. The beautiful city beach is just steps away. Great restaurants and excellent small-town shopping are also just down the street. There are many possibilities with this iconic property. Keep it as a bed and breakfast, turn it into your home, or even develop the land and sell off lots that can have beautiful, elevated views of long lake. Schedule an appointment to view this charming bed and breakfast.