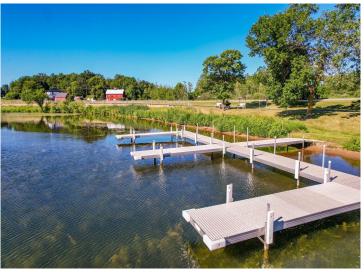

## **Description:**

The Homestead Inn! This charming bed and breakfast located in Vergas features 4 bedrooms, each with their own bathroom. Numerous outbuildings to provide additional storage. The home is situated on just over 25 acres of land. Take in the gorgeous views of Long Lake in Vergas. The beautiful city beach is just steps away. Great restaurants and excellent small-town shopping are also just down the street. There are many possibilities with this iconic property. Keep it as a bed and breakfast, turn it into your home, or even develop the land and sell off lots that can have beautiful, elevated views of long lake. Schedule an appointment to view this charming bed and breakfast.