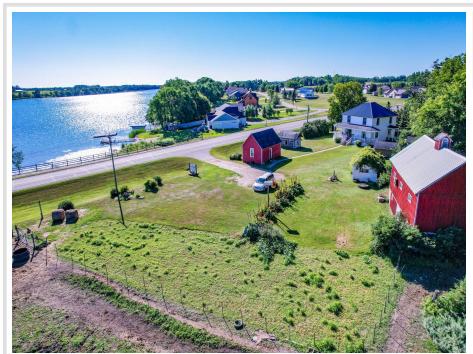

## **Description:**

The Homestead Inn! This charming bed and breakfast located in Vergas features 4 bedrooms, each with their own bathroom. Numerous outbuildings to provide additional storage. The home is situated on just over 25 acres of land. Take in the gorgeous views of Long Lake in Vergas. The beautiful city beach is just steps away. Great restaurants and excellent small-town shopping are also just down the street. There are many possibilities with this iconic property. Keep it as a bed and breakfast, turn it into your home, or even develop the land and sell off lots that can have beautiful, elevated views of long lake. Schedule an appointment to view this charming bed and breakfast.

## **Additional Details:**

Year Built 1912 Lot Acres 25.18 Lot Dimensions Irregular School District 23 Taxes \$2,844 Taxes with Assessments \$2.928 Tax Year 2022