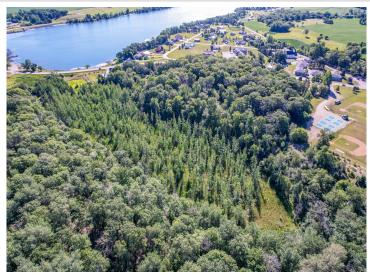

## **Description:**

The Homestead Inn! This charming bed and breakfast located in Vergas features 4 bedrooms, each with their own bathroom. Numerous outbuildings to provide additional storage. The home is situated on just over 25 acres of land. Take in the gorgeous views of Long Lake in Vergas. The beautiful city beach is just steps away. Great restaurants and excellent small-town shopping are also just down the street. There are many possibilities with this iconic property. Keep it as a bed and breakfast, turn it into your home, or even develop the land and sell off lots that can have beautiful, elevated views of long lake. Schedule an appointment to view this charming bed and breakfast.

## **Additional Details:**

Year Built 1912 Lot Acres 25.18 Lot Dimensions Irregular School District 23 Taxes \$2,844 Taxes with Assessments \$2.928 Tax Year 2022