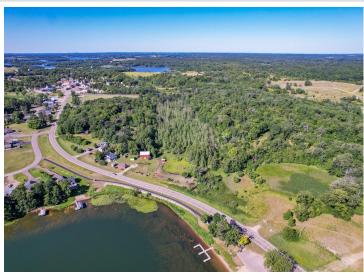

## **Description:**

The Homestead Inn! This charming bed and breakfast located in Vergas features 4 bedrooms, each with their own bathroom. Numerous outbuildings to provide additional storage. The home is situated on just over 25 acres of land. Take in the gorgeous views of Long Lake in Vergas. The beautiful city beach is just steps away. Great restaurants and excellent small-town shopping are also just down the street. There are many possibilities with this iconic property. Keep it as a bed and breakfast, turn it into your home, or even develop the land and sell off lots that can have beautiful, elevated views of long lake. Schedule an appointment to view this charming bed and breakfast.

## **Additional Details:**

Year Built 1912 Lot Acres 25.18 Lot Dimensions Irregular School District 23 Taxes \$2,844 Taxes with Assessments \$2.928 Tax Year 2022