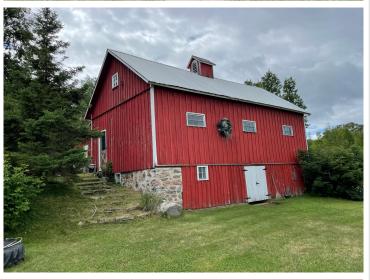

## **Description:**

The Homestead Inn! This charming bed and breakfast located in Vergas features 4 bedrooms, each with their own bathroom. Numerous outbuildings to provide additional storage. The home is situated on just over 25 acres of land. Take in the gorgeous views of Long Lake in Vergas. The beautiful city beach is just steps away. Great restaurants and excellent small-town shopping are also just down the street. There are many possibilities with this iconic property. Keep it as a bed and breakfast, turn it into your home, or even develop the land and sell off lots that can have beautiful, elevated views of long lake. Schedule an appointment to view this charming bed and breakfast.