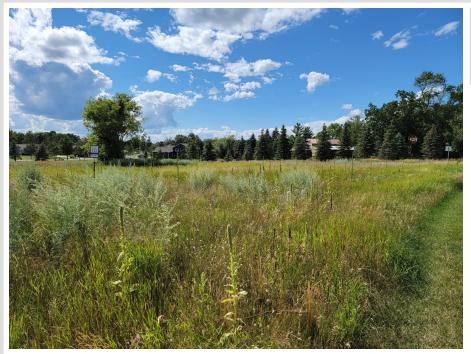

## **Description:**

ALTAVISTA city lot. Fantastic neighborhood to build your new home. Association covers snow, lawn and trash. Quiet community on the south side of Detroit Lake and NO SPECIAL ASSESSMENTS.

#### Additional Details:

| Lot Acres              | 0.08    |
|------------------------|---------|
| Lot Dimensions         | 80x80   |
| School District        | 22      |
| Taxes                  | \$1,066 |
| Taxes with Assessments | \$1,106 |
| Tax Year               | 2024    |