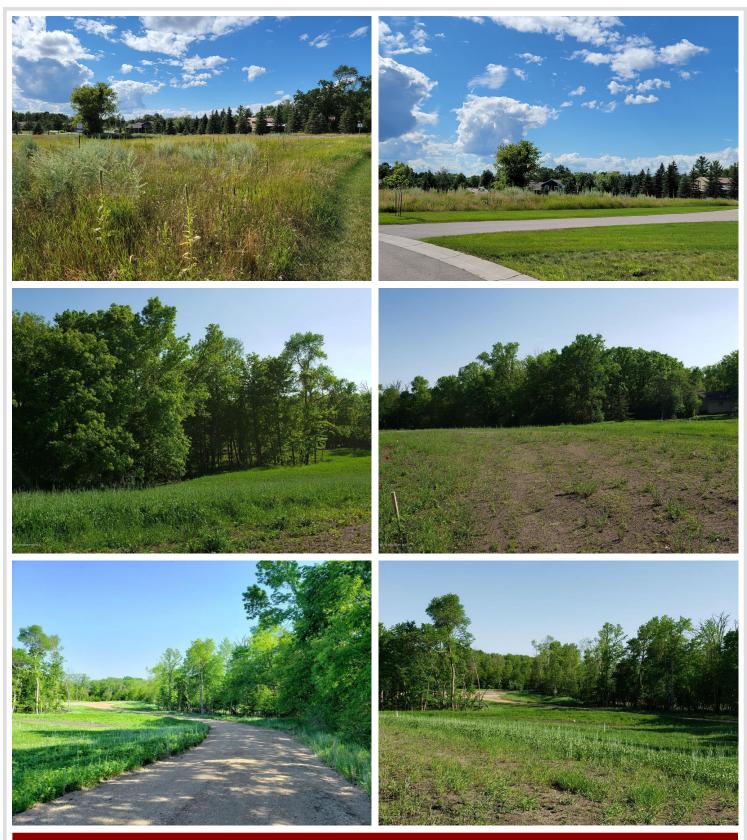

## **Description:**

ALTAVISTA city lot. Fantastic neighborhood to build your new home. Association covers snow, lawn and trash. Quiet community on the south side of Detroit Lake and NO SPECIAL ASSESSMENTS.

## **Driving Directions:**

South Shore Dr to Alta Vista. Lot is #10

Listed By: Re/Max Lakes Region

Affinity Real Estate Inc. participates in the Regional Multiple Listing Service of Minnesota, Inc Broker Reciprocity (sm) program, allowing us to display other broker's listings on our website. All properties are subject to prior sale, change or withdrawal.