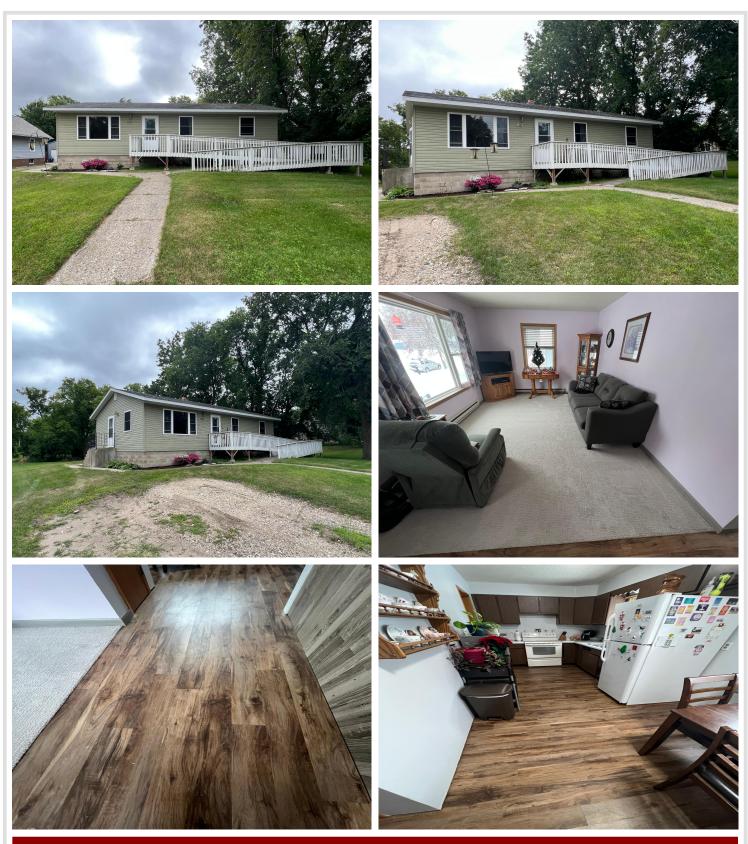

## **Description:**

Enjoy in town living in the fabulous city of Detroit Lakes. Located less than a mile away from the city beach, this well taken care of rambler sits on a beautiful, deep lot with endless possibilities to create your dream oasis. 3 bedrooms and 1 bathroom on the main level provide 1 level living OR double your space by finishing the basement and building the custom garage of your dreams.

### Additional Features:

Basement: Unfinished Fuel: Electric Heat: Baseboard Sewer: City Sewer/Connected Water: City Water/Connected Air Conditioning: Window Unit(s)