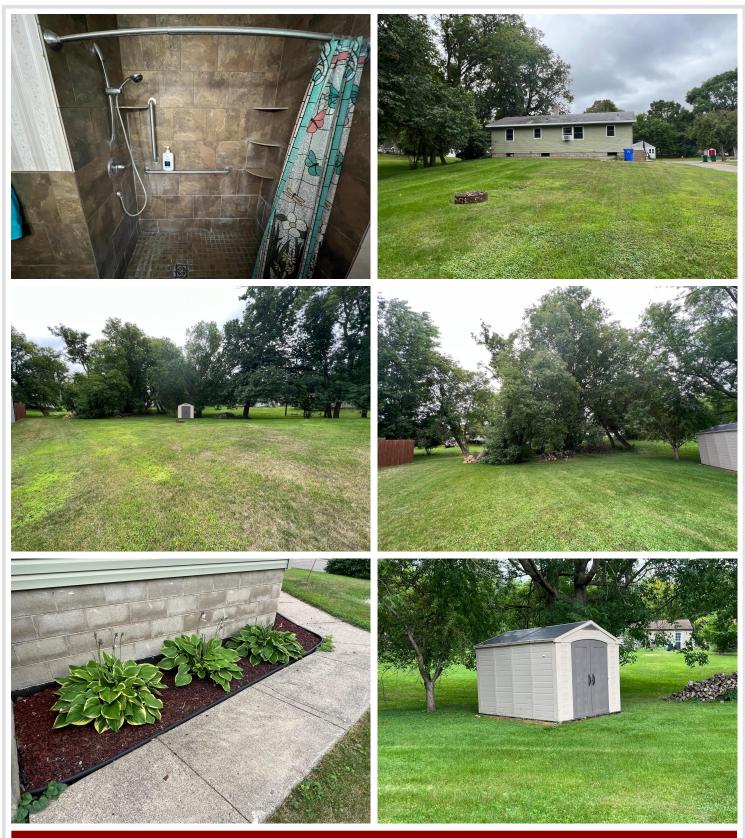

## **Description:**

Enjoy in town living in the fabulous city of Detroit Lakes. Located less than a mile away from the city beach, this well taken care of rambler sits on a beautiful, deep lot with endless possibilities to create your dream oasis. 3 bedrooms and 1 bathroom on the main level provide 1 level living OR double your space by finishing the basement and building the custom garage of your dreams.

### Additional Details:

| Year Built             | 1976          |
|------------------------|---------------|
| Lot Acres              | 0.34          |
| Lot Dimensions         | 75x200x75x200 |
| School District        | 22            |
| Taxes                  | \$1,210       |
| Taxes with Assessments | \$1,210       |
| Tax Year               | 2022          |