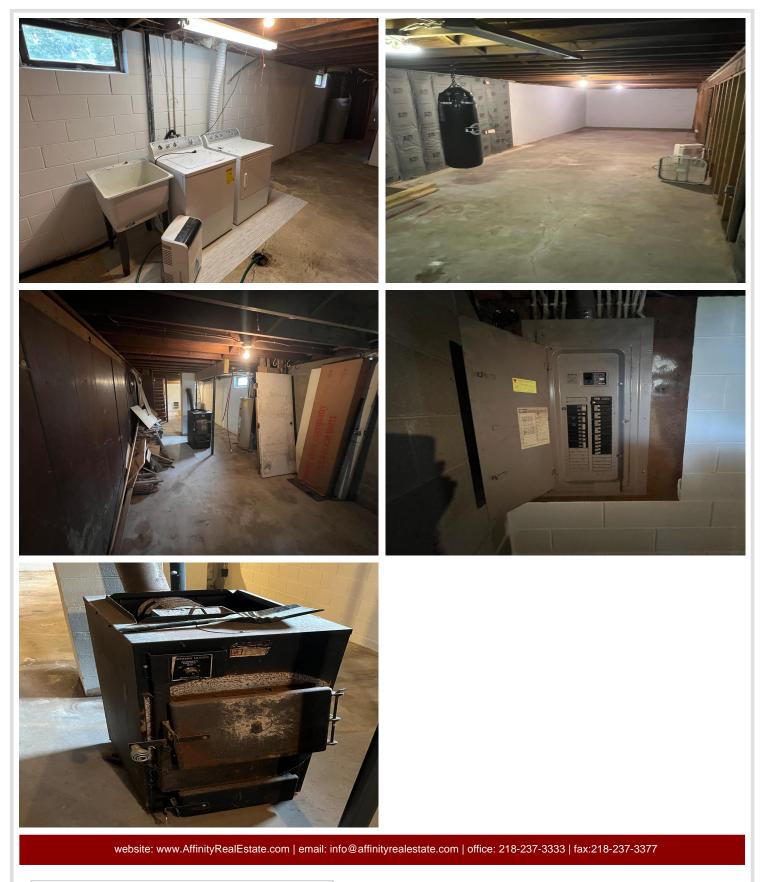

### Additional Features:

Basement: Unfinished Fuel: Electric Heat: Baseboard Sewer: City Sewer/Connected Water: City Water/Connected Air Conditioning: Window Unit(s)