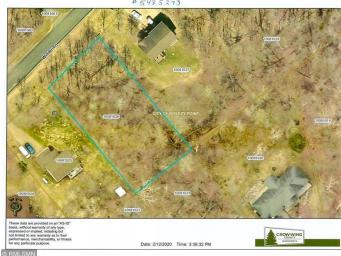

## **Additional Details:**

0.53 Lot Acres

Lot Dimensions 108x220x206x107

School District 186 Taxes \$129 Taxes with Assessments \$562 Tax Year 2025