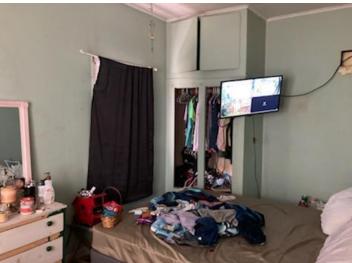

## **Description:**

This 810 square foot home consists of 3 bedrooms and 1 bathroom. The roof is approximately 10 years old and the kitchen is not updated. There is new flooring and bath and bathtub/shower in the bathroom. The electrical and plumbing are both good and there is a natural gas furnace.