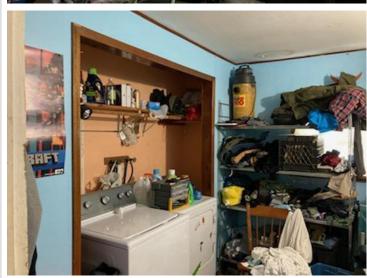

## **Description:**

This 810 square foot home consists of 3 bedrooms and 1 bathroom. The roof is approximately 10 years old and the kitchen is not updated. There is new flooring and bath and bathtub/shower in the bathroom. The electrical and plumbing are both good and there is a natural gas furnace.