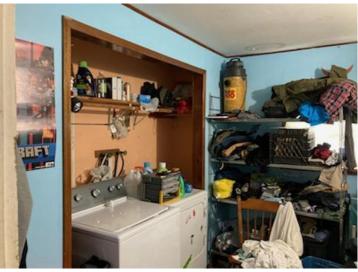

## **Description:**

This 810 square foot home consists of 3 bedrooms and 1 bathroom. The roof is approximately 10 years old and the kitchen is not updated. There is new flooring and bath and bathtub/shower in the bathroom. The electrical and plumbing are both good and there is a natural gas furnace.