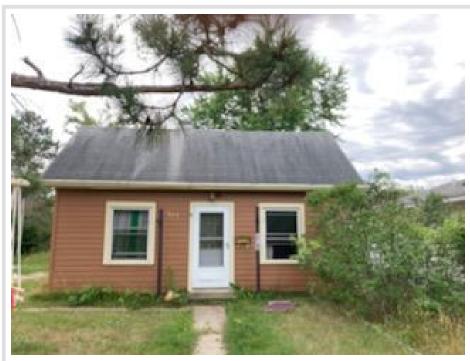

MLS 6249431 Residential

\$96,000

810 sq ft 3 bedrooms 1 baths

712 11th Street Bemidji MN 56601

Status: Active

## **Description:**

This 810 square foot home consists of 3 bedrooms and 1 bathroom. The roof is approximately 10 years old and the kitchen is not updated. There is new flooring and bath and bathtub/shower in the bathroom. The electrical and plumbing are both good and there is a natural gas furnace.