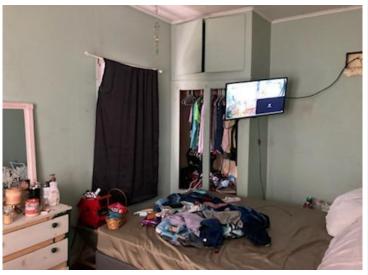

## **Description:**

This 810 square foot home consists of 3 bedrooms and 1 bathroom. The roof is approximately 10 years old and the kitchen is not updated. There is new flooring and bath and bathtub/shower in the bathroom. The electrical and plumbing are both good and there is a natural gas furnace.