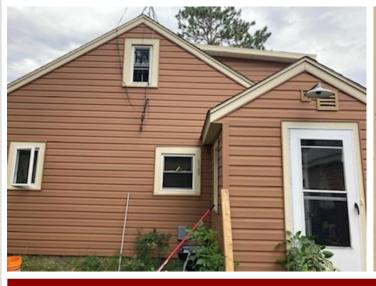

## **Description:**

This 810 square foot home consists of 3 bedrooms and 1 bathroom. The roof is approximately 10 years old and the kitchen is not updated. There is new flooring and bath and bathtub/shower in the bathroom. The electrical and plumbing are both good and there is a natural gas furnace.