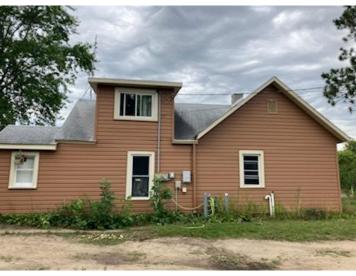

MLS 6249431 Residential

\$96,000

810 sq ft 3 bedrooms 1 baths

712 11th Street Bemidji MN 56601

Status: Active

## **Description:**

This 810 square foot home consists of 3 bedrooms and 1 bathroom. The roof is approximately 10 years old and the kitchen is not updated. There is new flooring and bath and bathtub/shower in the bathroom. The electrical and plumbing are both good and there is a natural gas furnace.