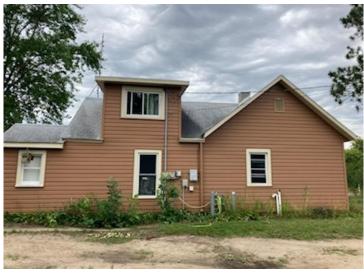

MLS 6249431 Residential

\$96,000

810 sq ft 3 bedrooms 1 baths

712 11th Street Bemidji MN 56601

Status: Active

## **Description:**

This 810 square foot home consists of 3 bedrooms and 1 bathroom. The roof is approximately 10 years old and the kitchen is not updated. There is new flooring and bath and bathtub/shower in the bathroom. The electrical and plumbing are both good and there is a natural gas furnace.