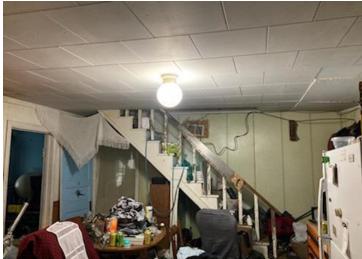

## **Description:**

This 810 square foot home consists of 3 bedrooms and 1 bathroom. The roof is approximately 10 years old and the kitchen is not updated. There is new flooring and bath and bathtub/shower in the bathroom. The electrical and plumbing are both good and there is a natural gas furnace.