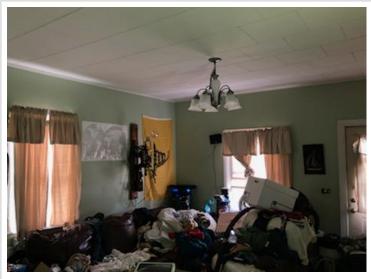

## **Description:**

This 810 square foot home consists of 3 bedrooms and 1 bathroom. The roof is approximately 10 years old and the kitchen is not updated. There is new flooring and bath and bathtub/shower in the bathroom. The electrical and plumbing are both good and there is a natural gas furnace.