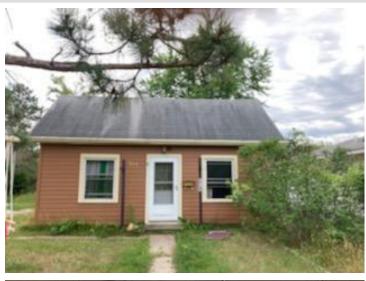

MLS 6249431 Residential

\$96,000

810 sq ft 3 bedrooms 1 baths

712 11th Street Bemidji MN 56601

Status: Active

## **Description:**

This 810 square foot home consists of 3 bedrooms and 1 bathroom. The roof is approximately 10 years old and the kitchen is not updated. There is new flooring and bath and bathtub/shower in the bathroom. The electrical and plumbing are both good and there is a natural gas furnace.