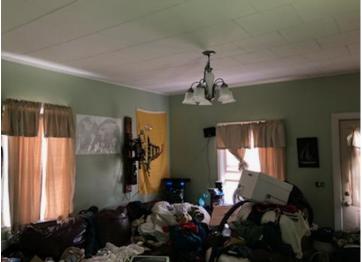

## **Description:**

This 810 square foot home consists of 3 bedrooms and 1 bathroom. The roof is approximately 10 years old and the kitchen is not updated. There is new flooring and bath and bathtub/shower in the bathroom. The electrical and plumbing are both good and there is a natural gas furnace.