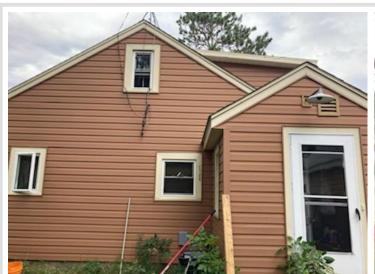

## **Description:**

This 810 square foot home consists of 3 bedrooms and 1 bathroom. The roof is approximately 10 years old and the kitchen is not updated. There is new flooring and bath and bathtub/shower in the bathroom. The electrical and plumbing are both good and there is a natural gas furnace.