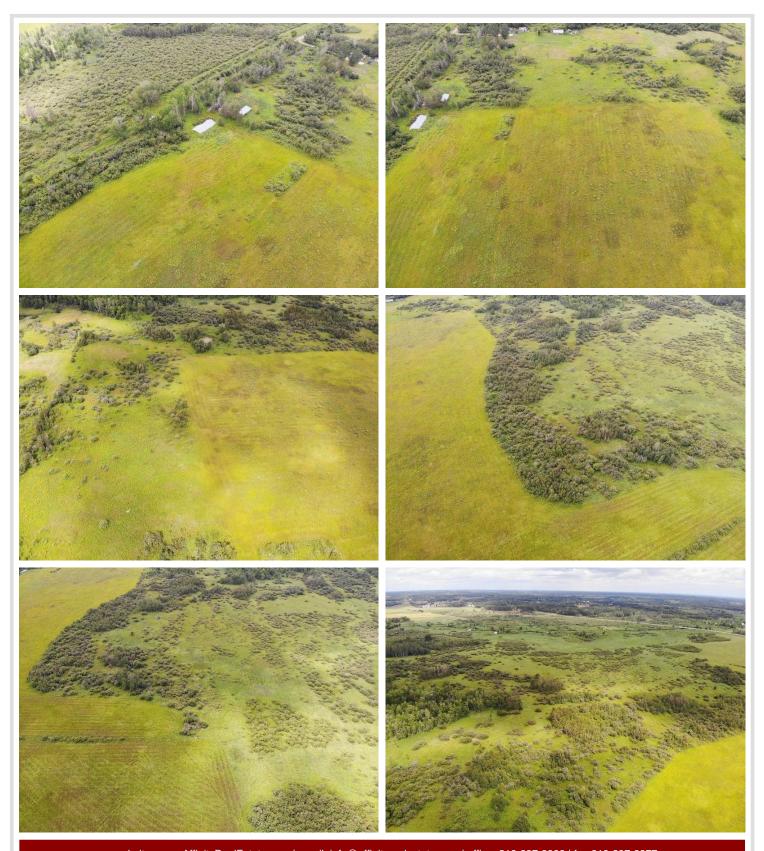

## **Description:**

BACK ON THE MARKET! Also a large price drop. Hard to find any land available for around \$1,000/acre. Property features plenty of mixed use opportunities and GREAT hunting. Tons of wildlife venture through this property with access to food and water. Bring your ideas for a hunting shack, deer stands, and food plots before it's too late. Last summer, seller took over 250 round bales off property for a nice bonus income.

## **Additional Details:**

Lot Acres 163 Lot Dimensions Irregular School District 2155 Taxes \$818 Taxes with Assessments \$818 Tax Year 2022

**Additional Features:** 