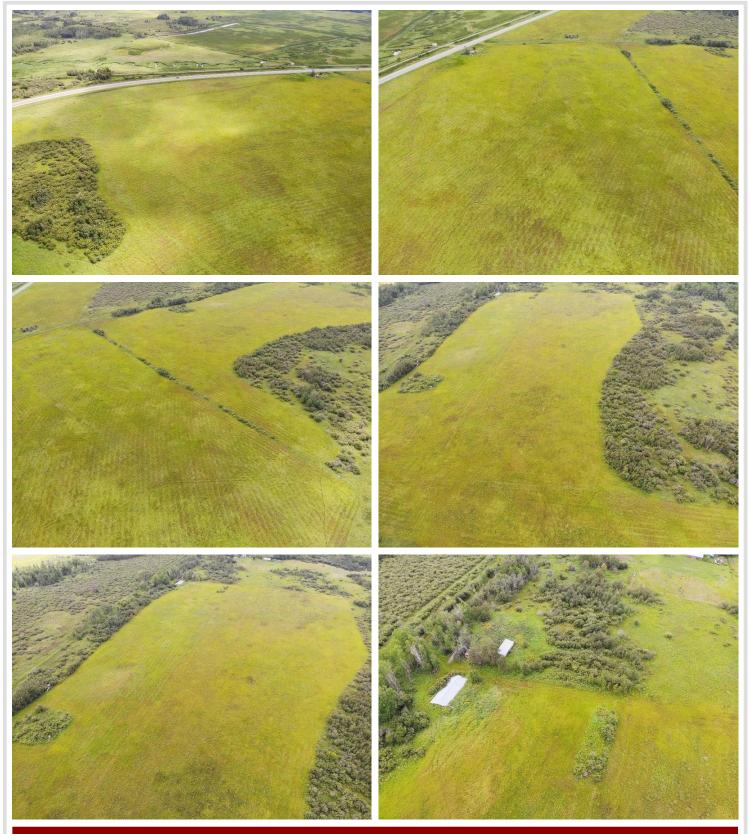

## **Description:**

BACK ON THE MARKET! Also a large price drop. Hard to find any land available for around \$1,000/acre. Property features plenty of mixed use opportunities and GREAT hunting. Tons of wildlife venture through this property with access to food and water. Bring your ideas for a hunting shack, deer stands, and food plots before it's too late. Last summer, seller took over 250 round bales off property for a nice bonus income.

## **Additional Details:**

Lot Acres 163 Lot Dimensions Irregular School District 2155 Taxes \$818 Taxes with Assessments \$818 Tax Year 2022

**Additional Features:** 