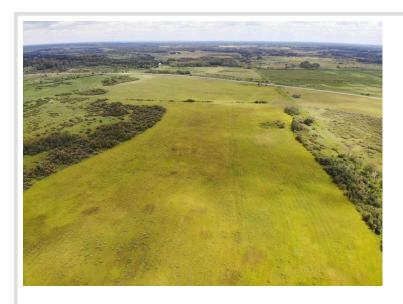

## **Description:**

BACK ON THE MARKET! Also a large price drop. Hard to find any land available for around \$1,000/acre. Property features plenty of mixed use opportunities and GREAT hunting. Tons of wildlife venture through this property with access to food and water. Bring your ideas for a hunting shack, deer stands, and food plots before it's too late. Last summer, seller took over 250 round bales off property for a nice bonus income.

## **Additional Details:**

Lot Acres 163 Lot Dimensions Irregular School District 2155 Taxes \$818 Taxes with Assessments \$818 Tax Year 2022

**Additional Features:** 