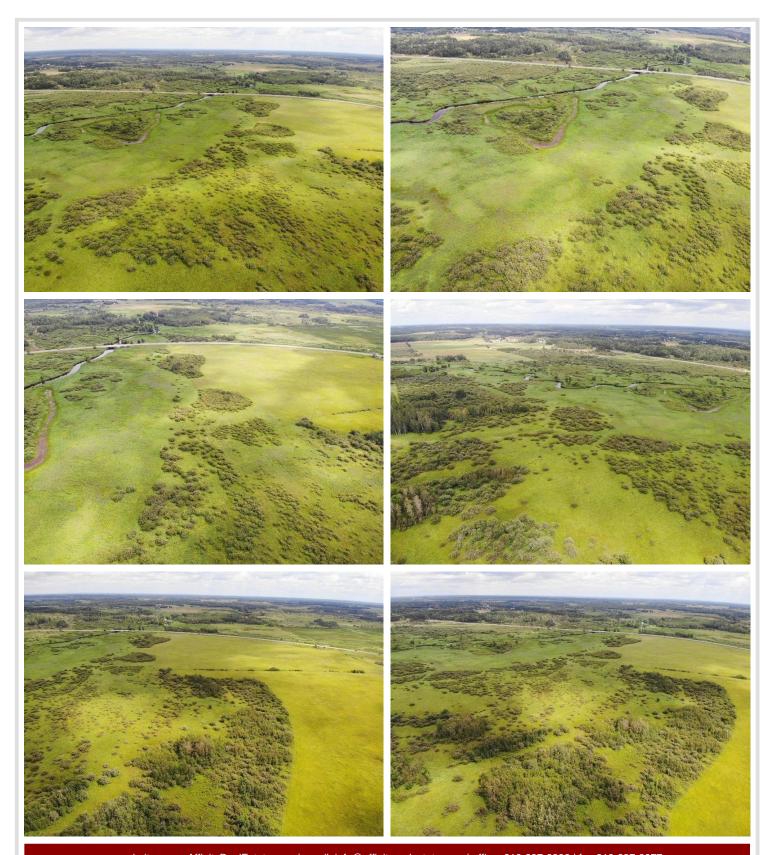

## **Description:**

BACK ON THE MARKET! Also a large price drop. Hard to find any land available for around \$1,000/acre. Property features plenty of mixed use opportunities and GREAT hunting. Tons of wildlife venture through this property with access to food and water. Bring your ideas for a hunting shack, deer stands, and food plots before it's too late. Last summer, seller took over 250 round bales off property for a nice bonus income.

## **Additional Details:**

Lot Acres 163 Lot Dimensions Irregular School District 2155 Taxes \$818 Taxes with Assessments \$818 Tax Year 2022

**Additional Features:** 