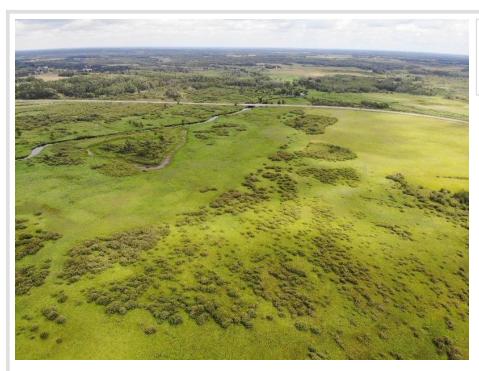

## **Description:**

BACK ON THE MARKET! Also a large price drop. Hard to find any land available for around \$1,000/acre. Property features plenty of mixed use opportunities and GREAT hunting. Tons of wildlife venture through this property with access to food and water. Bring your ideas for a hunting shack, deer stands, and food plots before it's too late. Last summer, seller took over 250 round bales off property for a nice bonus income.

## **Additional Details:**

Lot Acres 163 Lot Dimensions Irregular School District 2155 Taxes \$818 Taxes with Assessments \$818 Tax Year 2022

**Additional Features:** 