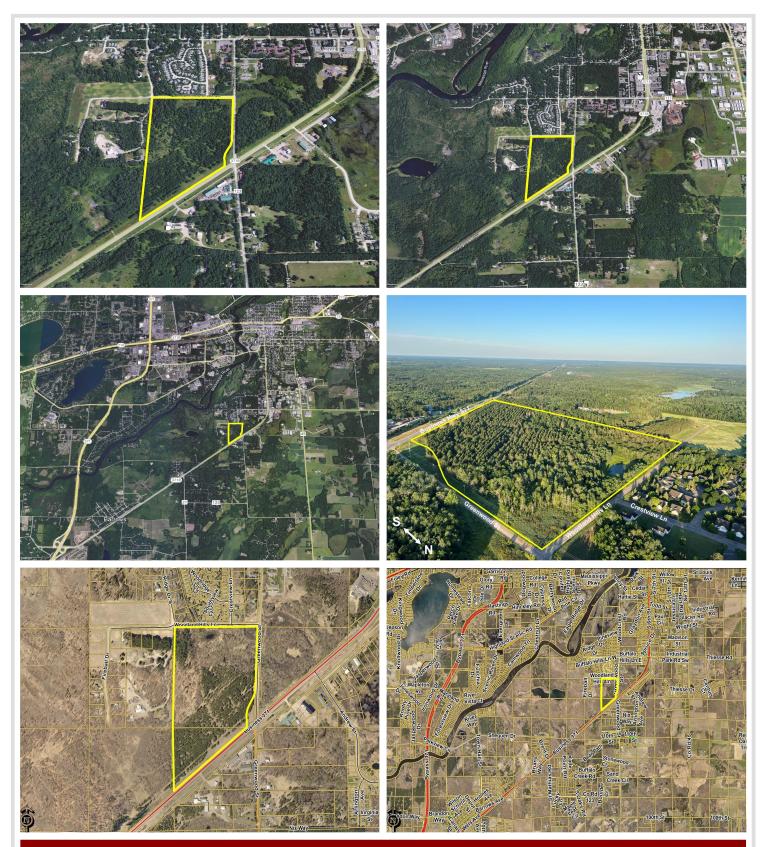

## **Description:**

Excellent residential development opportunity in Brainerd, near the Hwy 371 and Buffalo Hills Lane intersection. Ideal for single family, multi-family, or senior housing. This nicely forested acreage provides close access to many major amenities, including schools, churches, shopping, dining, entertainment and recreation.

## **Driving Directions:**

Buffalo Hills Lane in Brainerd - South on Business Hwy 371 - Property is the NW corner of Business Hwy 371 and Greenwood Street

Listed By: Close-Converse Commercial Prop

Affinity Real Estate Inc. participates in the Regional Multiple Listing Service of Minnesota, Inc Broker Reciprocity (sm) program, allowing us to display other broker's listings on our website. All properties are subject to prior sale, change or withdrawal.