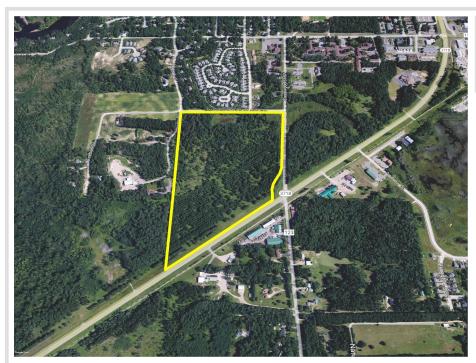

## **Description:**

Excellent residential development opportunity in Brainerd, near the Hwy 371 and Buffalo Hills Lane intersection. Ideal for single family, multi-family, or senior housing. This nicely forested acreage provides close access to many major amenities, including schools, churches, shopping, dining, entertainment and recreation.

## **Driving Directions:**

Buffalo Hills Lane in Brainerd - South on Business Hwy 371 - Property is the NW corner of Business Hwy 371 and Greenwood Street

Listed By: Close-Converse Commercial Prop

Affinity Real Estate Inc. participates in the Regional Multiple Listing Service of Minnesota, Inc Broker Reciprocity (sm) program, allowing us to display other broker's listings on our website. All properties are subject to prior sale, change or withdrawal.