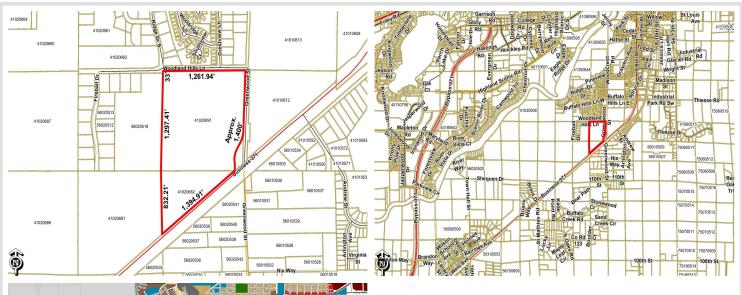

## **Additional Details:**

Lot Acres 48.61

Lot Dimensions 1394x1400x1261x2162

School District 181
Taxes \$384
Taxes with Assessments \$384
Tax Year 2024