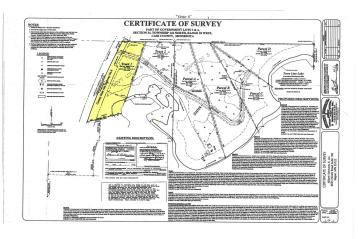

## **Description:**

Located off a paved county road provides easy access year-round to this building lot. The grounds offer a stand of mature pine, gradual elevation to the lake, and a level building site with 236 feet of shore along the OHW line with 4.7 acres of land.

## **Additional Details:**

Lot Acres 4.74

Lot Dimensions 236x347x906x224x637

School District 118
Taxes \$240
Taxes with Assessments \$306
Tax Year 2024