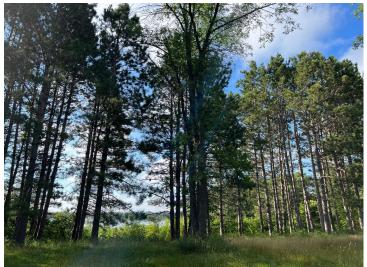

## **Description:**

Located off a paved county road provides easy access year-round to this building lot. The grounds offer a stand of mature pine, gradual elevation to the lake, and a level building site with 236 feet of shore along the OHW line with 4.7 acres of land.