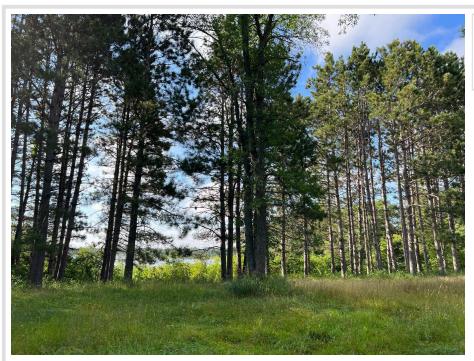

## **Description:**

Located off a paved county road provides easy access year-round to this building lot. The grounds offer a stand of mature pine, gradual elevation to the lake, and a level building site with 236 feet of shore along the OHW line with 4.7 acres of land.