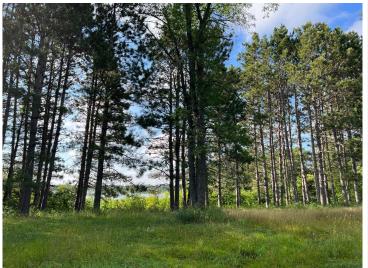

## **Description:**

Located off a paved county road provides easy access year-round to this building lot. The grounds offer a stand of mature pine, gradual elevation to the lake, and a level building site with 236 feet of shore along the OHW line with 4.7 acres of land.