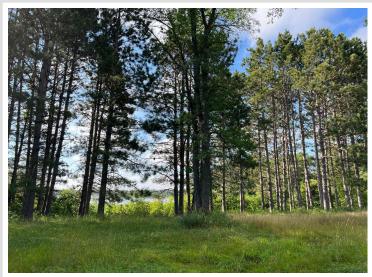

## **Description:**

Located off a paved county road provides easy access year-round to this building lot. The grounds offer a stand of mature pine, gradual elevation to the lake, and a level building site with 236 feet of shore along the OHW line with 4.7 acres of land.