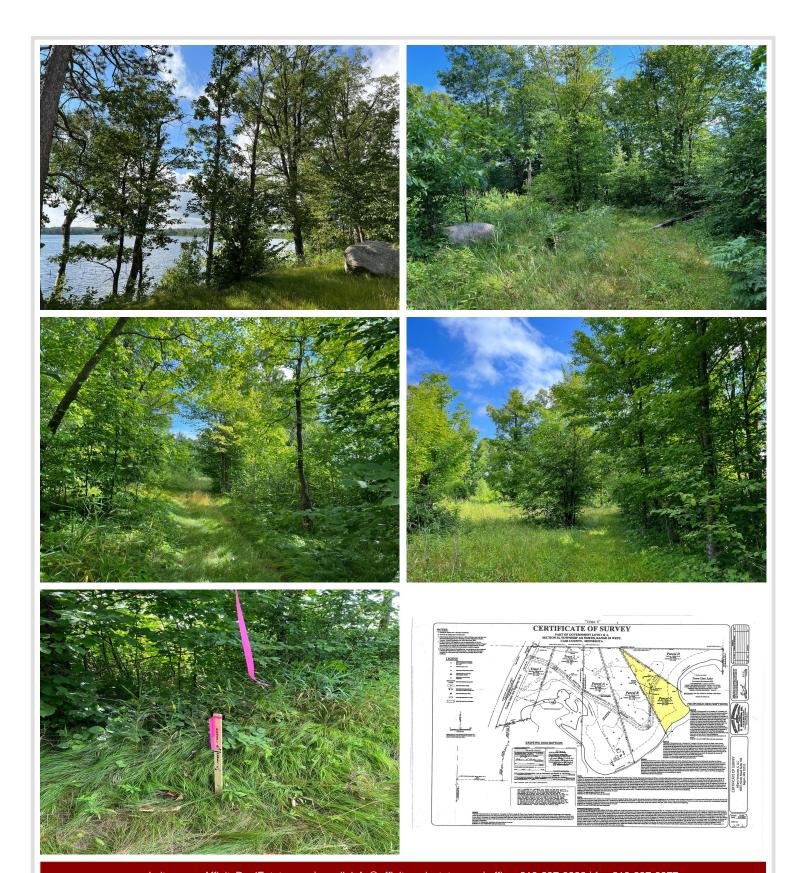

### **Description:**

This level lot provides easy access to shores of Town Line Lake. Into gardening? Near this building site is the location of the former owner's garden area where with a lake pump one can easily water your future harvest with nutrients from the lake. With over 676 feet of shoreline and 4.3 acres of nicely wooded grounds, this is the perfect lot for your homestead or weekend retreat.

#### **Additional Details:**

4.35 Lot Acres

Lot Dimensions 676x1018xx716

School District 118 Taxes \$582 Taxes with Assessments \$582 Tax Year 2024