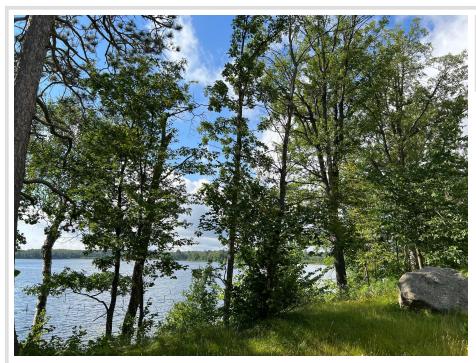

### **Description:**

This level lot provides easy access to shores of Town Line Lake. Into gardening? Near this building site is the location of the former owner's garden area where with a lake pump one can easily water your future harvest with nutrients from the lake. With over 676 feet of shoreline and 4.3 acres of nicely wooded grounds, this is the perfect lot for your homestead or weekend retreat.

#### **Additional Details:**

4.35 Lot Acres

Lot Dimensions 676x1018xx716

School District 118 Taxes \$582 Taxes with Assessments \$582 Tax Year 2024