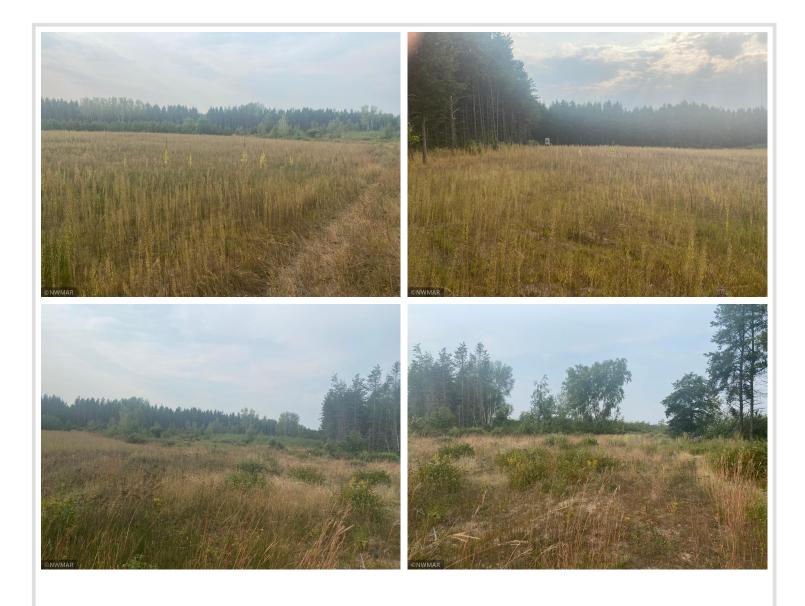

## **Description:**

Wow! 120 acres in the midst of a recreational lovers paradise!!

25 acres of high ground with opening spot great for food plot to lure the big bucks out of the low land. So much room here, make this your camp, build your home, or use it for hunting? The choice is yours to do all 3! With so much to do in the area whether it be tubing down the Crow Wing river which is only a few miles away or 4 wheeling on all the trails this is the perfect spot to call your own.