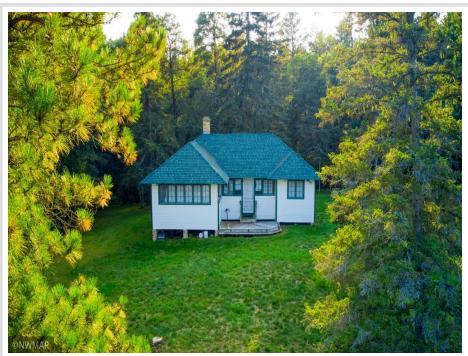

MLS 6261597 Lake Home

\$349,900

980 sq ft 3 bedrooms 1 baths

5804 Kohler Lane Bemidji MN 56601

Waterfront: Big Bass Lake

Status: Expired

## **Description:**

Enjoy the remarkable panoramic views from this wonderful lot on Big Bass! True "up north" rustic 3 bed cabin in good shape ready for new occupants. Nice gradual slop to the lake with nice landing for docks, lake toys, etc. Hard sand bottom for excellent swimming. This also comes with a 3 acre back lot for extra building or potential subdivision.