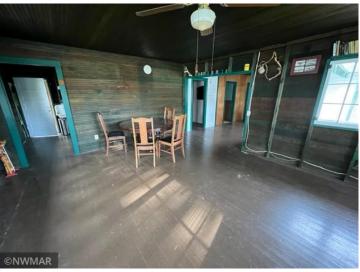

## **Description:**

Enjoy the remarkable panoramic views from this wonderful lot on Big Bass! True "up north" rustic 3 bed cabin in good shape ready for new occupants. Nice gradual slop to the lake with nice landing for docks, lake toys, etc. Hard sand bottom for excellent swimming. This also comes with a 3 acre back lot for extra building or potential subdivision.