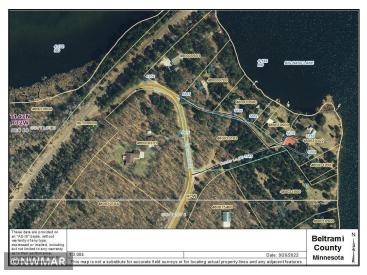

## **Additional Details:**

Year Built 1920 Lot Acres 3.65 Lot Dimensions 160x250 School District 31 \$2,100 Taxes Taxes with Assessments \$1,536 Tax Year 2021

## **Driving Directions:**

Big Bass LK rd NE to Kohler Ln NE.

The 3 acre lot is on the corner of Big Bass & Kohler

Listed By: **Grimes Realty** 

Affinity Real Estate Inc. participates in the Regional Multiple Listing Service of Minnesota, Inc Broker Reciprocity (sm) program, allowing us to display other broker's listings on our website. All properties are subject to prior sale, change or withdrawal.