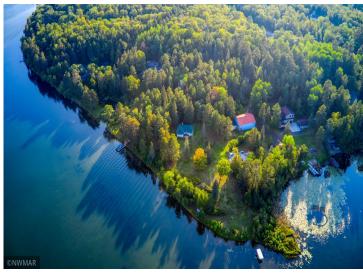

## **Description:**

Enjoy the remarkable panoramic views from this wonderful lot on Big Bass! True "up north" rustic 3 bed cabin in good shape ready for new occupants. Nice gradual slop to the lake with nice landing for docks, lake toys, etc. Hard sand bottom for excellent swimming. This also comes with a 3 acre back lot for extra building or potential subdivision.