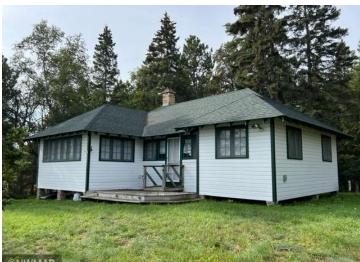

MLS 6261597 Lake Home

\$349,900

980 sq ft 3 bedrooms 1 baths

5804 Kohler Lane Bemidji MN 56601

Waterfront: Big Bass Lake

Status: Expired

## **Description:**

Enjoy the remarkable panoramic views from this wonderful lot on Big Bass! True "up north" rustic 3 bed cabin in good shape ready for new occupants. Nice gradual slop to the lake with nice landing for docks, lake toys, etc. Hard sand bottom for excellent swimming. This also comes with a 3 acre back lot for extra building or potential subdivision.