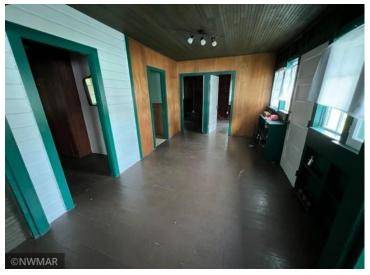

## **Description:**

Enjoy the remarkable panoramic views from this wonderful lot on Big Bass! True "up north" rustic 3 bed cabin in good shape ready for new occupants. Nice gradual slop to the lake with nice landing for docks, lake toys, etc. Hard sand bottom for excellent swimming. This also comes with a 3 acre back lot for extra building or potential subdivision.