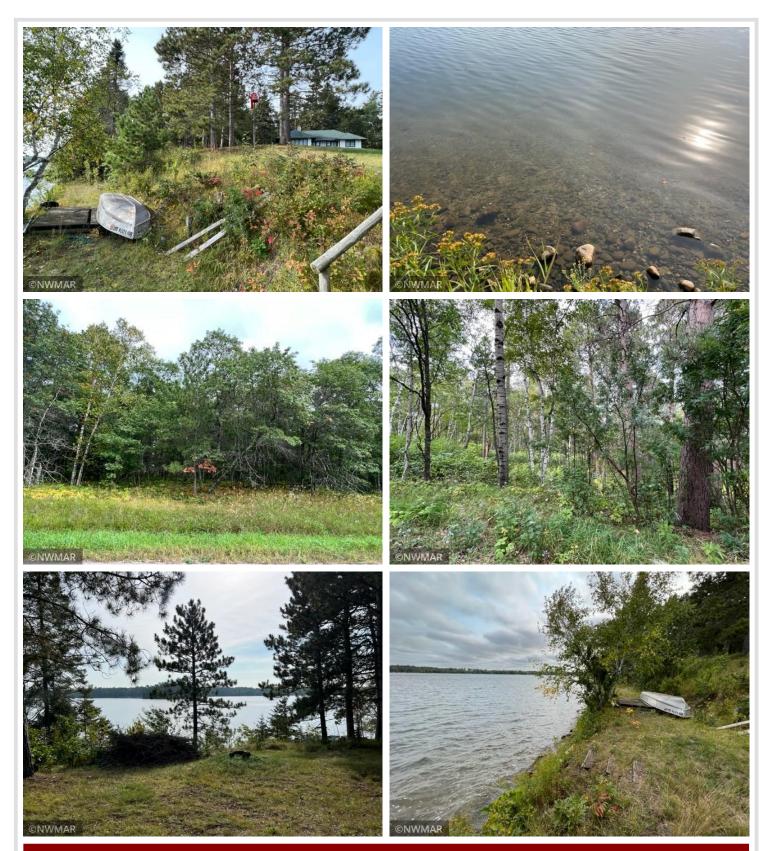

## **Description:**

Enjoy the remarkable panoramic views from this wonderful lot on Big Bass! True "up north" rustic 3 bed cabin in good shape ready for new occupants. Nice gradual slop to the lake with nice landing for docks, lake toys, etc. Hard sand bottom for excellent swimming. This also comes with a 3 acre back lot for extra building or potential subdivision.

## **Additional Details:**

Year Built 1920 Lot Acres 3.65 Lot Dimensions 160x250 School District 31 \$2,100 Taxes Taxes with Assessments \$1,536 Tax Year 2021