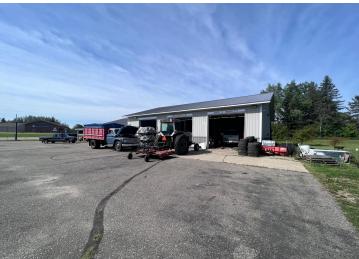

## **Description:**

5,000 square feet, 3 bays with lifts in each bay. Storage shed. Ample parking. Please see supplement, list of items included with sale is lenghty.

## **Additional Details:**

Year Built 1998 Lot Acres 1.62

Lot Dimensions 268x389xirregular

Garage Stalls 3
School District 553
Taxes \$1,942
Taxes with Assessments \$1,942
Tax Year 2021

## **Additional Features:**

Fuel: Propane Garage: 3 Heat: Forced Air Sewer: Private Sewer Water: Drilled, Well Air Conditioning: Central Air