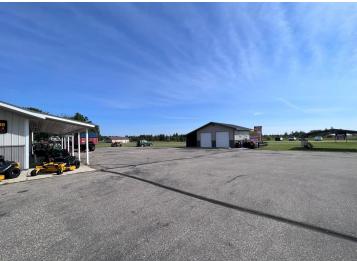

## **Description:**

5,000 square feet, 3 bays with lifts in each bay. Storage shed. Ample parking. Please see supplement, list of items included with sale is lenghty.

## **Additional Details:**

Year Built 1998 Lot Acres 1.62

Lot Dimensions 268x389xirregular

Garage Stalls 3
School District 553
Taxes \$1,942
Taxes with Assessments \$1,942
Tax Year 2021

## **Additional Features:**

Fuel: Propane Garage: 3 Heat: Forced Air Sewer: Private Sewer Water: Drilled, Well Air Conditioning: Central Air