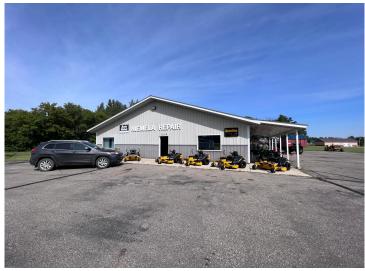

## **Description:**

5,000 square feet, 3 bays with lifts in each bay. Storage shed. Ample parking. Please see supplement, list of items included with sale is lenghty.

## **Additional Details:**

Year Built 1998 Lot Acres 1.62

Lot Dimensions 268x389xirregular

Garage Stalls 3
School District 553
Taxes \$1,942
Taxes with Assessments \$1,942
Tax Year 2021

## **Additional Features:**

Fuel: Propane Garage: 3 Heat: Forced Air Sewer: Private Sewer Water: Drilled, Well Air Conditioning: Central Air