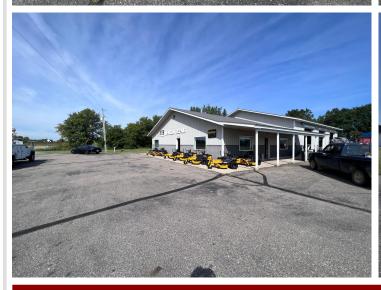

## **Description:**

5,000 square feet, 3 bays with lifts in each bay. Storage shed. Ample parking. Please see supplement, list of items included with sale is lenghty.

## **Additional Details:**

Year Built 1998 Lot Acres 1.62

Lot Dimensions 268x389xirregular

Garage Stalls 3
School District 553
Taxes \$1,942
Taxes with Assessments \$1,942
Tax Year 2021

## **Additional Features:**

Fuel: Propane Garage: 3 Heat: Forced Air Sewer: Private Sewer Water: Drilled, Well Air Conditioning: Central Air