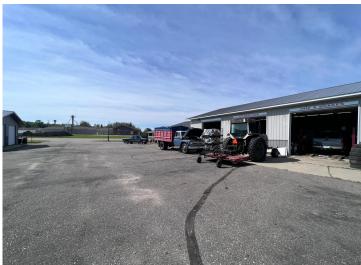

## **Description:**

5,000 square feet, 3 bays with lifts in each bay. Storage shed. Ample parking. Please see supplement, list of items included with sale is lenghty.

## **Additional Details:**

Year Built 1998 Lot Acres 1.62

Lot Dimensions 268x389xirregular

Garage Stalls 3
School District 553
Taxes \$1,942
Taxes with Assessments \$1,942
Tax Year 2021

## **Additional Features:**

Fuel: Propane Garage: 3 Heat: Forced Air Sewer: Private Sewer Water: Drilled, Well Air Conditioning: Central Air