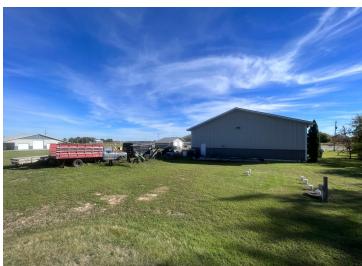

## **Description:**

5,000 square feet, 3 bays with lifts in each bay. Storage shed. Ample parking. Please see supplement, list of items included with sale is lenghty.

## **Additional Details:**

Year Built 1998 Lot Acres 1.62

Lot Dimensions 268x389xirregular

Garage Stalls 3
School District 553
Taxes \$1,942
Taxes with Assessments \$1,942
Tax Year 2021