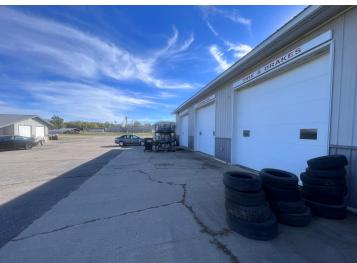

## **Description:**

5,000 square feet, 3 bays with lifts in each bay. Storage shed. Ample parking. Please see supplement, list of items included with sale is lenghty.

## **Additional Features:**

Fuel: Propane Garage: 3 Heat: Forced Air Sewer: Private Sewer Water: Drilled, Well Air Conditioning: Central Air