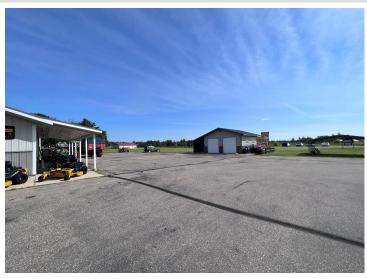

## **Description:**

5,000 square feet, 3 bays with lifts in each bay. Storage shed. Ample parking. Please see supplement, list of items included with sale is lenghty.

## **Additional Details:**

Year Built 1998 Lot Acres 1.62

Lot Dimensions 268x389xirregular

Garage Stalls 3
School District 553
Taxes \$1,942
Taxes with Assessments \$1,942
Tax Year 2021

## **Additional Features:**

Fuel: Propane Garage: 3 Heat: Forced Air Sewer: Private Sewer Water: Drilled, Well Air Conditioning: Central Air