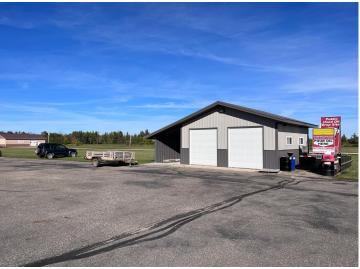

## **Description:**

5,000 square feet, 3 bays with lifts in each bay. Storage shed. Ample parking. Please see supplement, list of items included with sale is lenghty.

## **Additional Details:**

Year Built 1998 Lot Acres 1.62

Lot Dimensions 268x389xirregular

Garage Stalls 3
School District 553
Taxes \$1,942
Taxes with Assessments \$1,942
Tax Year 2021

## **Additional Features:**

Fuel: Propane Garage: 3 Heat: Forced Air Sewer: Private Sewer Water: Drilled, Well Air Conditioning: Central Air