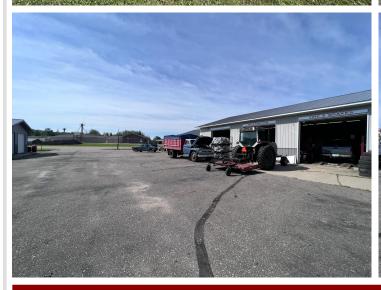

## **Description:**

5,000 square feet, 3 bays with lifts in each bay. Storage shed. Ample parking. Please see supplement, list of items included with sale is lenghty.

## **Additional Details:**

Year Built 1998 Lot Acres 1.62

Lot Dimensions 268x389xirregular

Garage Stalls 3
School District 553
Taxes \$1,942
Taxes with Assessments \$1,942
Tax Year 2021

## **Additional Features:**

Fuel: Propane Garage: 3 Heat: Forced Air Sewer: Private Sewer Water: Drilled, Well Air Conditioning: Central Air