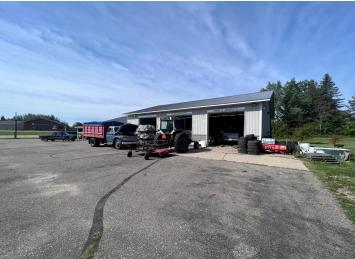

## **Description:**

5,000 square feet, 3 bays with lifts in each bay. Storage shed. Ample parking. Please see supplement, list of items included with sale is lenghty.

## **Additional Details:**

Year Built 1998 Lot Acres 1.62

Lot Dimensions 268x389xirregular

Garage Stalls 3
School District 553
Taxes \$1,942
Taxes with Assessments \$1,942
Tax Year 2021

## **Additional Features:**

Fuel: Propane Garage: 3 Heat: Forced Air Sewer: Private Sewer Water: Drilled, Well Air Conditioning: Central Air