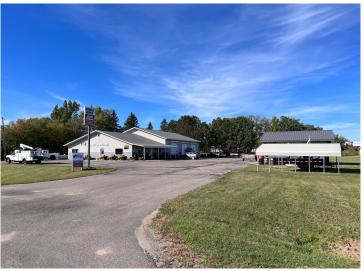

## **Description:**

5,000 square feet, 3 bays with lifts in each bay. Storage shed. Ample parking. Please see supplement, list of items included with sale is lenghty.

## **Additional Details:**

Year Built 1998 Lot Acres 1.62

Lot Dimensions 268x389xirregular

Garage Stalls 3
School District 553
Taxes \$1,942
Taxes with Assessments \$1,942
Tax Year 2021

## **Additional Features:**

Fuel: Propane Garage: 3 Heat: Forced Air Sewer: Private Sewer Water: Drilled, Well Air Conditioning: Central Air