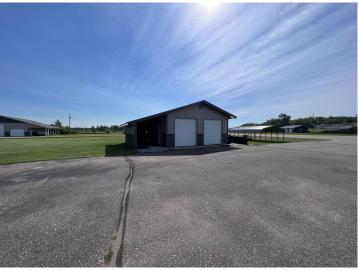

## **Description:**

5,000 square feet, 3 bays with lifts in each bay. Storage shed. Ample parking. Please see supplement, list of items included with sale is lenghty.

## **Additional Details:**

Year Built 1998 Lot Acres 1.62

Lot Dimensions 268x389xirregular

Garage Stalls 3
School District 553
Taxes \$1,942
Taxes with Assessments \$1,942
Tax Year 2021

## **Additional Features:**

Fuel: Propane Garage: 3 Heat: Forced Air Sewer: Private Sewer Water: Drilled, Well Air Conditioning: Central Air