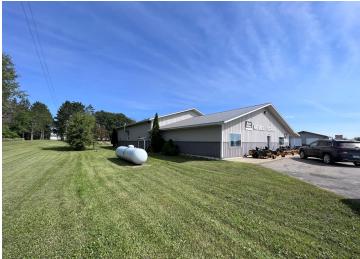

## **Description:**

5,000 square feet, 3 bays with lifts in each bay. Storage shed. Ample parking. Please see supplement, list of items included with sale is lenghty.

## **Additional Details:**

Year Built 1998 Lot Acres 1.62

Lot Dimensions 268x389xirregular

Garage Stalls 3
School District 553
Taxes \$1,942
Taxes with Assessments \$1,942
Tax Year 2021

## **Additional Features:**

Fuel: Propane Garage: 3 Heat: Forced Air Sewer: Private Sewer Water: Drilled, Well Air Conditioning: Central Air