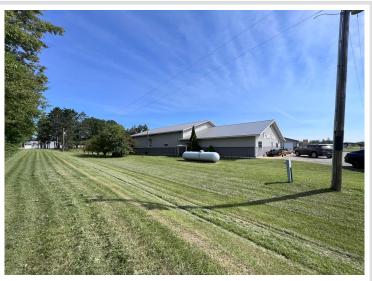

## **Description:**

5,000 square feet, 3 bays with lifts in each bay. Storage shed. Ample parking. Please see supplement, list of items included with sale is lenghty.

## **Additional Details:**

Year Built 1998 Lot Acres 1.62

Lot Dimensions 268x389xirregular

Garage Stalls 3
School District 553
Taxes \$1,942
Taxes with Assessments \$1,942
Tax Year 2021

## **Additional Features:**

Fuel: Propane Garage: 3 Heat: Forced Air Sewer: Private Sewer Water: Drilled, Well Air Conditioning: Central Air