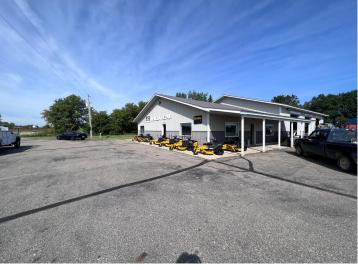

## **Description:**

5,000 square feet, 3 bays with lifts in each bay. Storage shed. Ample parking. Please see supplement, list of items included with sale is lenghty.

## **Additional Details:**

Year Built 1998 Lot Acres 1.62

Lot Dimensions 268x389xirregular

Garage Stalls 3
School District 553
Taxes \$1,942
Taxes with Assessments \$1,942
Tax Year 2021

## **Additional Features:**

Fuel: Propane Garage: 3 Heat: Forced Air Sewer: Private Sewer Water: Drilled, Well Air Conditioning: Central Air