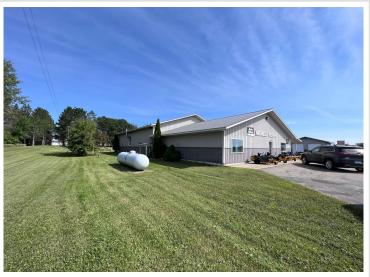

## **Additional Details:**

Year Built 1998 Lot Acres 1.62

Lot Dimensions 268x389xirregular

Garage Stalls 3
School District 553
Taxes \$1,942
Taxes with Assessments \$1,942
Tax Year 2021