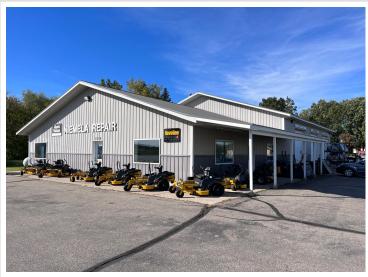

## **Description:**

5,000 square feet, 3 bays with lifts in each bay. Storage shed. Ample parking. Please see supplement, list of items included with sale is lenghty.

## **Additional Details:**

Year Built 1998 Lot Acres 1.62

Lot Dimensions 268x389xirregular

Garage Stalls 3
School District 553
Taxes \$1,942
Taxes with Assessments \$1,942
Tax Year 2021

## **Additional Features:**

Fuel: Propane Garage: 3 Heat: Forced Air Sewer: Private Sewer Water: Drilled, Well Air Conditioning: Central Air