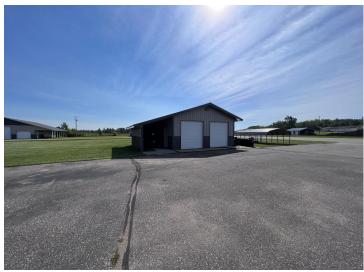

## **Description:**

5,000 square feet, 3 bays with lifts in each bay. Storage shed. Ample parking. Please see supplement, list of items included with sale is lenghty.