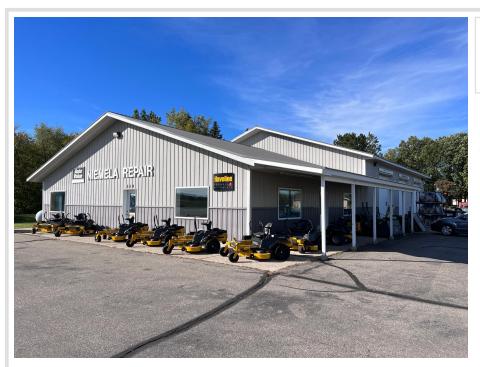

## **Description:**

5,000 square feet, 3 bays with lifts in each bay. Storage shed. Ample parking. Please see supplement, list of items included with sale is lenghty.

## **Additional Details:**

Year Built 1998 Lot Acres 1.62

Lot Dimensions 268x389xirregular

Garage Stalls 3
School District 553
Taxes \$1,942
Taxes with Assessments \$1,942
Tax Year 2021

## **Additional Features:**

Fuel: Propane Garage: 3 Heat: Forced Air Sewer: Private Sewer Water: Drilled, Well Air Conditioning: Central Air