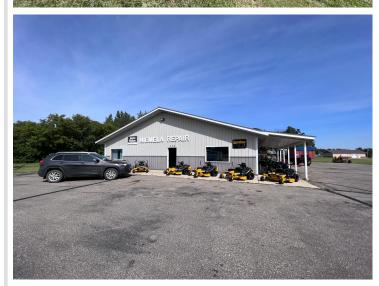

## **Description:**

5,000 square feet, 3 bays with lifts in each bay. Storage shed. Ample parking. Please see supplement, list of items included with sale is lenghty.

## **Additional Details:**

Year Built 1998 Lot Acres 1.62

Lot Dimensions 268x389xirregular

Garage Stalls 3
School District 553
Taxes \$1,942
Taxes with Assessments \$1,942
Tax Year 2021

## **Additional Features:**

Fuel: Propane Garage: 3 Heat: Forced Air Sewer: Private Sewer Water: Drilled, Well Air Conditioning: Central Air