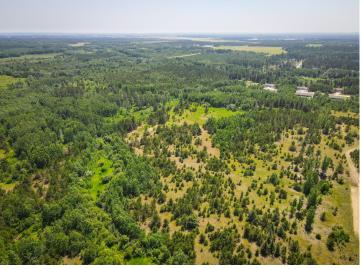

MLS 6263245 Land

\$499,000

93.51 Acres Raw Land

TBD Cardinal Rd Bemidji MN 56601

Status: Expired

## **Description:**

93 Acres of Investment property for development. Schedule a showing today.

## **Additional Details:**

Lot Acres 93.51

Lot Dimensions 1300x3000

School District 31 Taxes \$1,202

\$1,202 Taxes with Assessments Tax Year 2022