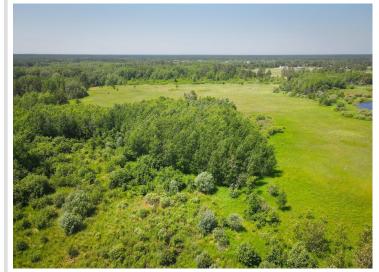

MLS 6263245 Land

\$499,000

93.51 Acres Raw Land

TBD Cardinal Rd Bemidji MN 56601

Status: Expired

## **Description:**

93 Acres of Investment property for development. Schedule a showing today.

## **Additional Details:**

Lot Acres 93.51

Lot Dimensions 1300x3000

School District 31 Taxes \$1,202

\$1,202 Taxes with Assessments Tax Year 2022