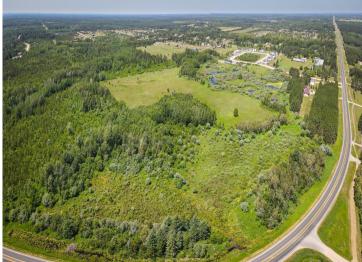

MLS 6263245 Land

\$499,000

93.51 Acres Raw Land

TBD Cardinal Rd Bemidji MN 56601

Status: Expired

## **Description:**

93 Acres of Investment property for development. Schedule a showing today.

## **Additional Details:**

Lot Acres 93.51

Lot Dimensions 1300x3000

School District 31 Taxes \$1,202

\$1,202 Taxes with Assessments Tax Year 2022