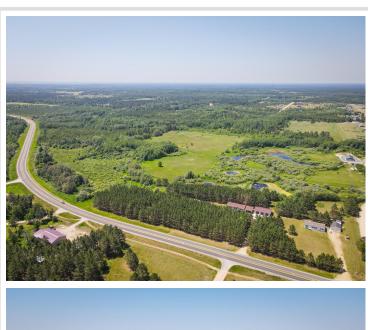

MLS 6263245 Land

\$499,000

93.51 Acres Raw Land

TBD Cardinal Rd Bemidji MN 56601

Status: Expired

## **Description:**

93 Acres of Investment property for development. Schedule a showing today.

## **Additional Details:**

Lot Acres 93.51

Lot Dimensions 1300x3000

School District 31 Taxes \$1,202

\$1,202 Taxes with Assessments Tax Year 2022