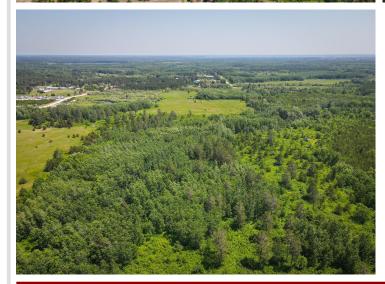

## **Description:**

93 Acres of Investment property for development. Schedule a showing today.

## **Additional Details:**

Lot Acres 93.51

Lot Dimensions 1300x3000

School District 31 Taxes \$1,202

\$1,202 Taxes with Assessments Tax Year 2022