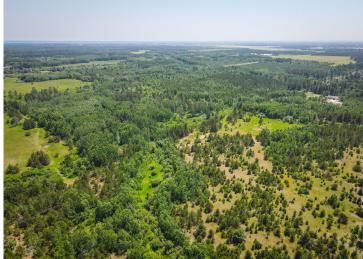

## **Description:**

93 Acres of Investment property for development. Schedule a showing today.

## **Additional Details:**

Lot Acres 93.51

Lot Dimensions 1300x3000

School District 31 Taxes \$1,202

\$1,202 Taxes with Assessments Tax Year 2022