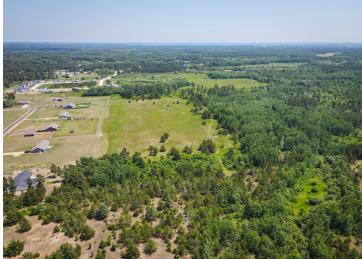

## **Description:**

93 Acres of Investment property for development. Schedule a showing today.

## **Additional Details:**

Lot Acres 93.51

Lot Dimensions 1300x3000

School District 31 Taxes \$1,202

\$1,202 Taxes with Assessments Tax Year 2022