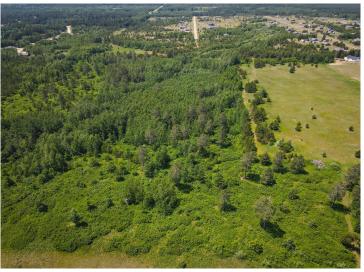

MLS 6263245 Land

\$499,000

93.51 Acres Raw Land

TBD Cardinal Rd Bemidji MN 56601

Status: Expired

## **Description:**

93 Acres of Investment property for development. Schedule a showing today.

## **Additional Details:**

Lot Acres 93.51

Lot Dimensions 1300x3000

School District 31 Taxes \$1,202

\$1,202 Taxes with Assessments Tax Year 2022