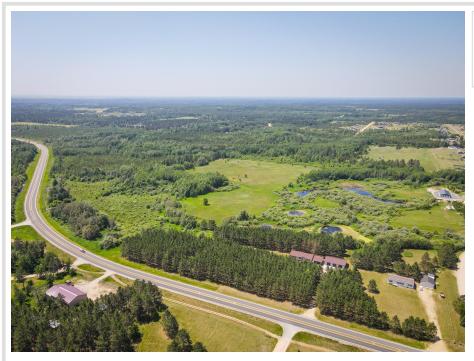

MLS 6263245 Land

\$499,000

93.51 Acres Raw Land

TBD Cardinal Rd Bemidji MN 56601

Status: Expired

## **Description:**

93 Acres of Investment property for development. Schedule a showing today.

## **Additional Details:**

Lot Acres 93.51

Lot Dimensions 1300x3000

School District 31 Taxes \$1,202

\$1,202 Taxes with Assessments Tax Year 2022