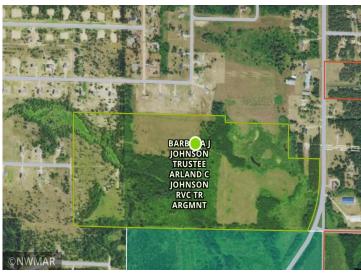

## **Additional Details:**

Lot Acres 93.51

Lot Dimensions 1300x3000

School District 31 Taxes \$1,202

\$1,202 Taxes with Assessments Tax Year 2022

## **Driving Directions:**

North on Cardinal Rd from Hwy 2

3.5 miles, property on left

From Kestrel, follow Kestrel from Eckles Rd property is located at the dead end.

Listed By: Andy Williams Realty Group, LLC