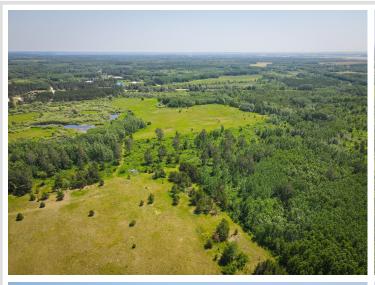

MLS 6263245 Land

\$499,000

93.51 Acres Raw Land

TBD Cardinal Rd Bemidji MN 56601

Status: Expired

## **Description:**

93 Acres of Investment property for development. Schedule a showing today.

## **Additional Details:**

Lot Acres 93.51

Lot Dimensions 1300x3000

School District 31 Taxes \$1,202

\$1,202 Taxes with Assessments Tax Year 2022