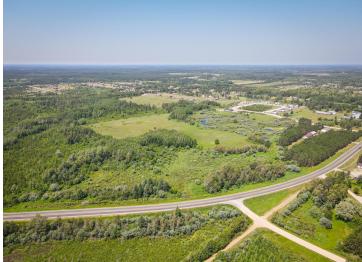

MLS 6263245 Land

\$499,000

93.51 Acres Raw Land

TBD Cardinal Rd Bemidji MN 56601

Status: Expired

## **Description:**

93 Acres of Investment property for development. Schedule a showing today.

## **Additional Details:**

Lot Acres 93.51

Lot Dimensions 1300x3000

School District 31 Taxes \$1,202

\$1,202 Taxes with Assessments Tax Year 2022