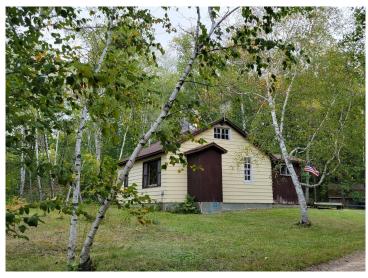

# **Description:**

This cozy 2 bedroom, 1 bathroom home sits on a quiet lot with nearly 1 acre with moderate tree coverage for added privacy. Convenient location just outside of downtown Hackensack. Property is being sold as is and features private septic and well, year-round living, refrigerator, stove, furnace, larger bedroom, and plenty of natural light. In the heart of lake country with 127 lakes in a ten-mile radius to enjoy at your leisure. Whether it's Summer or Winter you will love living in this community where many choose to vacation.

### Additional Details:

Year Built 1970
Lot Acres 0.98
Lot Dimensions 207x207
School District 113
Taxes \$166
Taxes with Assessments \$232
Tax Year 2022