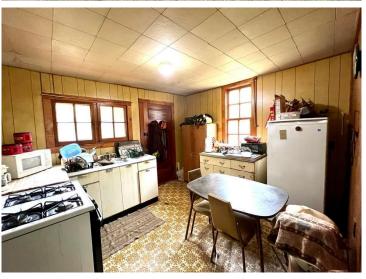

# **Description:**

This cozy 2 bedroom, 1 bathroom home sits on a quiet lot with nearly 1 acre with moderate tree coverage for added privacy. Convenient location just outside of downtown Hackensack. Property is being sold as is and features private septic and well, year-round living, refrigerator, stove, furnace, larger bedroom, and plenty of natural light. In the heart of lake country with 127 lakes in a ten-mile radius to enjoy at your leisure. Whether it's Summer or Winter you will love living in this community where many choose to vacation.

# **Additional Features:**

Basement: Crawl Space Fuel: Propane Heat: Forced Air Sewer: Mound Septic Water: Sand Point Air Conditioning: None