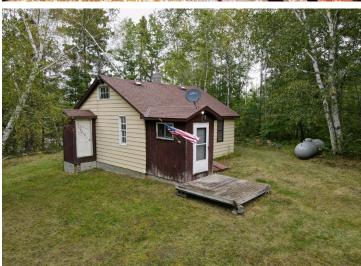

# **Description:**

This cozy 2 bedroom, 1 bathroom home sits on a quiet lot with nearly 1 acre with moderate tree coverage for added privacy. Convenient location just outside of downtown Hackensack. Property is being sold as is and features private septic and well, year-round living, refrigerator, stove, furnace, larger bedroom, and plenty of natural light. In the heart of lake country with 127 lakes in a ten-mile radius to enjoy at your leisure. Whether it's Summer or Winter you will love living in this community where many choose to vacation.

### Additional Details:

Year Built 1970
Lot Acres 0.98
Lot Dimensions 207x207
School District 113
Taxes \$166
Taxes with Assessments \$232
Tax Year 2022