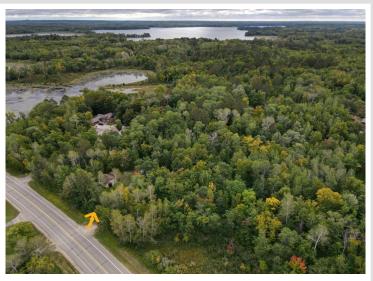

# **Description:**

This cozy 2 bedroom, 1 bathroom home sits on a quiet lot with nearly 1 acre with moderate tree coverage for added privacy. Convenient location just outside of downtown Hackensack. Property is being sold as is and features private septic and well, year-round living, refrigerator, stove, furnace, larger bedroom, and plenty of natural light. In the heart of lake country with 127 lakes in a ten-mile radius to enjoy at your leisure. Whether it's Summer or Winter you will love living in this community where many choose to vacation.

## **Driving Directions:**

From Hackensack take State HWY 371 to County Road 5. Take a right on County Road 5 for 2 miles and the property will be on your right. Follow signs.

Listed By: Lakeplace.com- Gallery of Homes