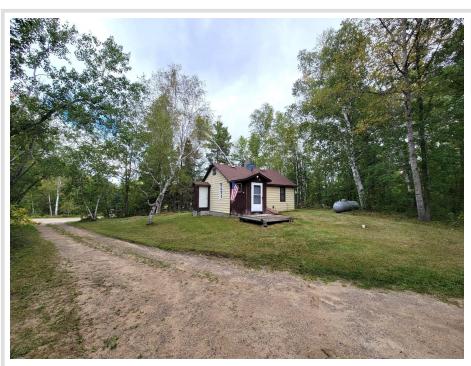

MLS 6263622 Residential

\$90,000

544 sq ft 2 bedrooms 1 baths

4101 County 5 Hackensack MN 56452

Status: Active

# **Description:**

This cozy 2 bedroom, 1 bathroom home sits on a quiet lot with nearly 1 acre with moderate tree coverage for added privacy. Convenient location just outside of downtown Hackensack. Property is being sold as is and features private septic and well, year-round living, refrigerator, stove, furnace, larger bedroom, and plenty of natural light. In the heart of lake country with 127 lakes in a ten-mile radius to enjoy at your leisure. Whether it's Summer or Winter you will love living in this community where many choose to vacation.