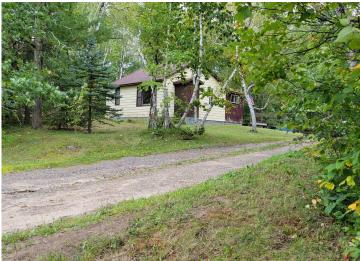

# **Description:**

This cozy 2 bedroom, 1 bathroom home sits on a quiet lot with nearly 1 acre with moderate tree coverage for added privacy. Convenient location just outside of downtown Hackensack. Property is being sold as is and features private septic and well, year-round living, refrigerator, stove, furnace, larger bedroom, and plenty of natural light. In the heart of lake country with 127 lakes in a ten-mile radius to enjoy at your leisure. Whether it's Summer or Winter you will love living in this community where many choose to vacation.

### Additional Details:

Year Built 1970
Lot Acres 0.98
Lot Dimensions 207x207
School District 113
Taxes \$166
Taxes with Assessments \$232
Tax Year 2022