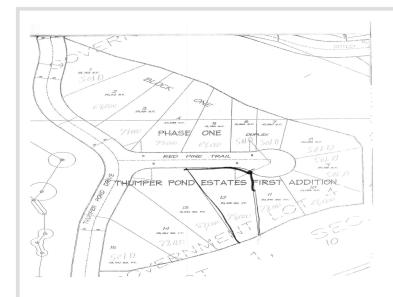

MLS 6264363 Land

\$79,000

0.76 Acres Finished Lot(s)

0000 Red Pine Trail Ottertail MN 56571

Status: Hold

## **Description:**

Great building site on one of the areas Premier Golf Courses Thumper Pond

## **Additional Details:**

Lot Acres 0.76

Lot Dimensions 120 x 300

School District 549 Taxes \$702 Taxes with Assessments \$702 Tax Year 2021

## **Driving Directions:**

State HWY 108 in Ottertail City to Thumper Pond Dr. to Red Pine Trail

Listed By: **Boll Realty** 

Affinity Real Estate Inc. participates in the Regional Multiple Listing Service of Minnesota, Inc Broker Reciprocity (sm) program, allowing us to display other broker's listings on our website. All properties are subject to prior sale, change or withdrawal.