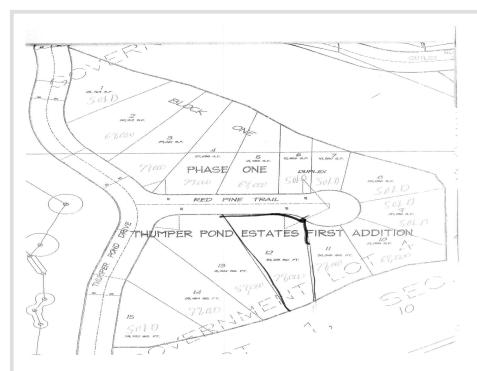

MLS 6264363 Land

\$79,000

0.76 Acres Finished Lot(s)

0000 Red Pine Trail Ottertail MN 56571

Status: Hold

## **Description:**

Great building site on one of the areas Premier Golf Courses Thumper Pond

## **Additional Details:**

Lot Acres 0.76

Lot Dimensions 120 x 300

School District 549 Taxes \$702 Taxes with Assessments \$702 Tax Year 2021

## **Driving Directions:**

State HWY 108 in Ottertail City to Thumper Pond Dr. to Red Pine Trail

Listed By: **Boll Realty** 

Affinity Real Estate Inc. participates in the Regional Multiple Listing Service of Minnesota, Inc Broker Reciprocity (sm) program, allowing us to display other broker's listings on our website. All properties are subject to prior sale, change or withdrawal.