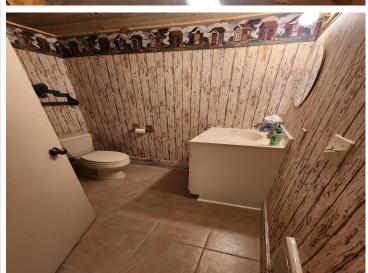

## **Description:**

Beautiful, year-round, 3 bedroom, 3 bathroom, walk out rambler with views overlooking Mule Lake at undeveloped lakeshore, never to be developed. This property has over 2 acres and 150' of private lakeshore, located on a dead end, township road. Master suite, 2nd bdrm., year round sun room, and laundry all on main floor. Roomy 3 car garage with attic storage is located across low traffic, dead end road. Great privacy, with paved driveways and mature hardwoods.

## **Additional Features:**

Basement: Block, Daylight/Lookout Windows, Egress Window(s), Full, Partially Finished, Walkout Fuel: Electric, Propane Garage: 3 Heat: Baseboard, Dual, Forced Air, Fireplace(s) Sewer: Private Sewer, Tank with Drainage Field Water: Submersible - 4 Inch, Drilled, Private, Well Air Conditioning: Central Air