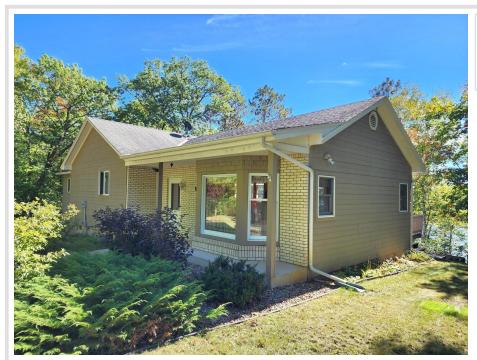

## **Description:**

Beautiful, year-round, 3 bedroom, 3 bathroom, walk out rambler with views overlooking Mule Lake at undeveloped lakeshore, never to be developed. This property has over 2 acres and 150' of private lakeshore, located on a dead end, township road. Master suite, 2nd bdrm., year round sun room, and laundry all on main floor. Roomy 3 car garage with attic storage is located across low traffic, dead end road. Great privacy, with paved driveways and mature hardwoods.

## **Additional Details:**

Year Built 1989 Lot Acres 2.2

Lot Dimensions 150x502x265x460

Garage Stalls 3
School District 118
Taxes \$1,944
Taxes with Assessments \$1,944
Tax Year 2023