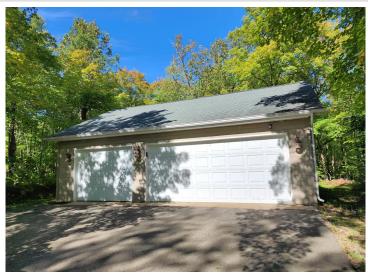

## **Description:**

Beautiful, year-round, 3 bedroom, 3 bathroom, walk out rambler with views overlooking Mule Lake at undeveloped lakeshore, never to be developed. This property has over 2 acres and 150' of private lakeshore, located on a dead end, township road. Master suite, 2nd bdrm., year round sun room, and laundry all on main floor. Roomy 3 car garage with attic storage is located across low traffic, dead end road. Great privacy, with paved driveways and mature hardwoods.

## **Additional Details:**

Year Built 1989 Lot Acres 2.2

Lot Dimensions 150x502x265x460

Garage Stalls 3
School District 118
Taxes \$1,944
Taxes with Assessments \$1,944
Tax Year 2023