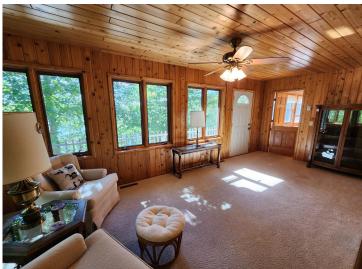

## **Description:**

Beautiful, year-round, 3 bedroom, 3 bathroom, walk out rambler with views overlooking Mule Lake at undeveloped lakeshore, never to be developed. This property has over 2 acres and 150' of private lakeshore, located on a dead end, township road. Master suite, 2nd bdrm., year round sun room, and laundry all on main floor. Roomy 3 car garage with attic storage is located across low traffic, dead end road. Great privacy, with paved driveways and mature hardwoods.