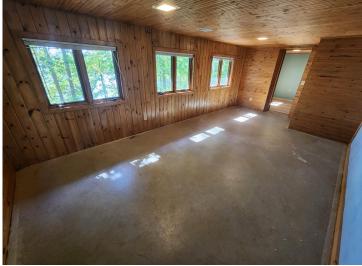

## **Additional Features:**

Basement: Block, Daylight/Lookout Windows, Egress Window(s), Full, Partially Finished, Walkout Fuel: Electric, Propane Garage: 3 Heat: Baseboard, Dual, Forced Air, Fireplace(s) Sewer: Private Sewer, Tank with Drainage Field Water: Submersible - 4 Inch, Drilled, Private, Well Air Conditioning: Central Air