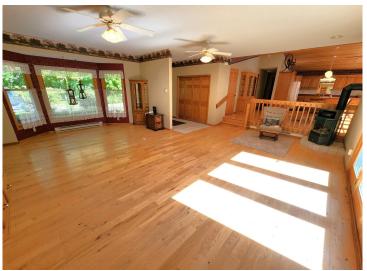

## **Description:**

Beautiful, year-round, 3 bedroom, 3 bathroom, walk out rambler with views overlooking Mule Lake at undeveloped lakeshore, never to be developed. This property has over 2 acres and 150' of private lakeshore, located on a dead end, township road. Master suite, 2nd bdrm., year round sun room, and laundry all on main floor. Roomy 3 car garage with attic storage is located across low traffic, dead end road. Great privacy, with paved driveways and mature hardwoods.

## **Additional Details:**

Year Built 1989 Lot Acres 2.2

Lot Dimensions 150x502x265x460

Garage Stalls 3
School District 118
Taxes \$1,944
Taxes with Assessments \$1,944
Tax Year 2023