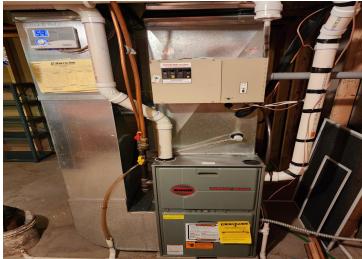

## **Additional Features:**

Basement: Block, Daylight/Lookout Windows, Egress Window(s), Full, Partially Finished, Walkout Fuel: Electric, Propane Garage: 3 Heat: Baseboard, Dual, Forced Air, Fireplace(s) Sewer: Private Sewer, Tank with Drainage Field Water: Submersible - 4 Inch, Drilled, Private, Well Air Conditioning: Central Air