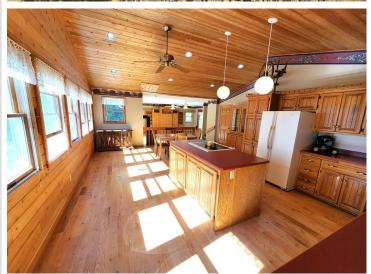

## **Description:**

Beautiful, year-round, 3 bedroom, 3 bathroom, walk out rambler with views overlooking Mule Lake at undeveloped lakeshore, never to be developed. This property has over 2 acres and 150' of private lakeshore, located on a dead end, township road. Master suite, 2nd bdrm., year round sun room, and laundry all on main floor. Roomy 3 car garage with attic storage is located across low traffic, dead end road. Great privacy, with paved driveways and mature hardwoods.