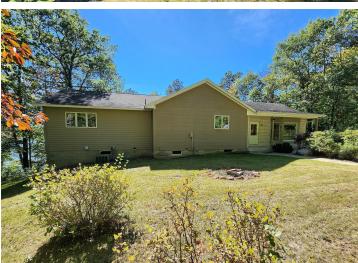

## **Description:**

Beautiful, year-round, 3 bedroom, 3 bathroom, walk out rambler with views overlooking Mule Lake at undeveloped lakeshore, never to be developed. This property has over 2 acres and 150' of private lakeshore, located on a dead end, township road. Master suite, 2nd bdrm., year round sun room, and laundry all on main floor. Roomy 3 car garage with attic storage is located across low traffic, dead end road. Great privacy, with paved driveways and mature hardwoods.

## **Additional Details:**

Year Built 1989 Lot Acres 2.2

Lot Dimensions 150x502x265x460

Garage Stalls 3
School District 118
Taxes \$1,944
Taxes with Assessments \$1,944
Tax Year 2023