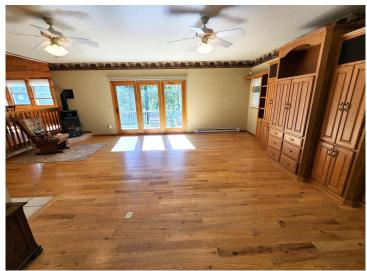

## **Description:**

Beautiful, year-round, 3 bedroom, 3 bathroom, walk out rambler with views overlooking Mule Lake at undeveloped lakeshore, never to be developed. This property has over 2 acres and 150' of private lakeshore, located on a dead end, township road. Master suite, 2nd bdrm., year round sun room, and laundry all on main floor. Roomy 3 car garage with attic storage is located across low traffic, dead end road. Great privacy, with paved driveways and mature hardwoods.

## **Additional Details:**

Year Built 1989 Lot Acres 2.2

Lot Dimensions 150x502x265x460

Garage Stalls 3
School District 118
Taxes \$1,944
Taxes with Assessments \$1,944
Tax Year 2023