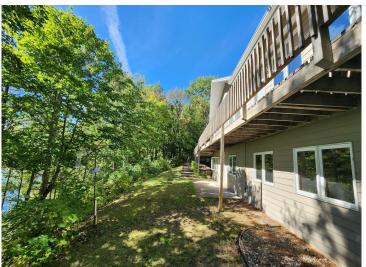

## **Description:**

Beautiful, year-round, 3 bedroom, 3 bathroom, walk out rambler with views overlooking Mule Lake at undeveloped lakeshore, never to be developed. This property has over 2 acres and 150' of private lakeshore, located on a dead end, township road. Master suite, 2nd bdrm., year round sun room, and laundry all on main floor. Roomy 3 car garage with attic storage is located across low traffic, dead end road. Great privacy, with paved driveways and mature hardwoods.