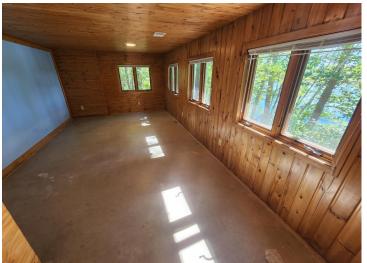

## **Additional Features:**

Basement: Block, Daylight/Lookout Windows, Egress Window(s), Full, Partially Finished, Walkout Fuel: Electric, Propane Garage: 3 Heat: Baseboard, Dual, Forced Air, Fireplace(s) Sewer: Private Sewer, Tank with Drainage Field Water: Submersible - 4 Inch, Drilled, Private, Well Air Conditioning: Central Air