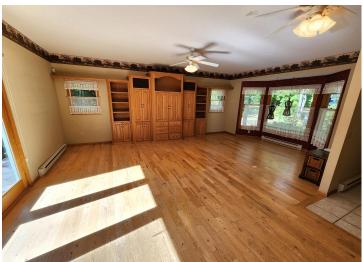

## **Description:**

Beautiful, year-round, 3 bedroom, 3 bathroom, walk out rambler with views overlooking Mule Lake at undeveloped lakeshore, never to be developed. This property has over 2 acres and 150' of private lakeshore, located on a dead end, township road. Master suite, 2nd bdrm., year round sun room, and laundry all on main floor. Roomy 3 car garage with attic storage is located across low traffic, dead end road. Great privacy, with paved driveways and mature hardwoods.

## **Additional Details:**

Year Built 1989 Lot Acres 2.2

Lot Dimensions 150x502x265x460

Garage Stalls 3
School District 118
Taxes \$1,944
Taxes with Assessments \$1,944
Tax Year 2023