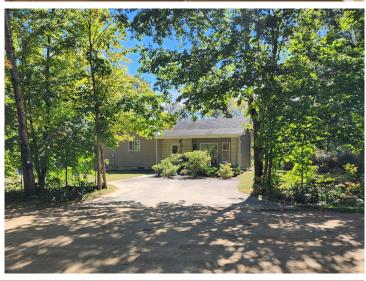

## **Description:**

Beautiful, year-round, 3 bedroom, 3 bathroom, walk out rambler with views overlooking Mule Lake at undeveloped lakeshore, never to be developed. This property has over 2 acres and 150' of private lakeshore, located on a dead end, township road. Master suite, 2nd bdrm., year round sun room, and laundry all on main floor. Roomy 3 car garage with attic storage is located across low traffic, dead end road. Great privacy, with paved driveways and mature hardwoods.

## **Driving Directions:**

From Longville: go south on MN 84 for 5.4 miles, turn left onto N Bay Dr. NE for 0.3 miles, home is on the right side of the road.

Listed By: Bill Hansen Realty/Longville

Affinity Real Estate Inc. participates in the Regional Multiple Listing Service of Minnesota, Inc Broker Reciprocity (sm) program, allowing us to display other broker's listings on our website. All properties are subject to prior sale, change or withdrawal.