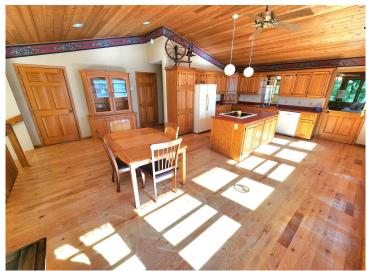

## **Description:**

Beautiful, year-round, 3 bedroom, 3 bathroom, walk out rambler with views overlooking Mule Lake at undeveloped lakeshore, never to be developed. This property has over 2 acres and 150' of private lakeshore, located on a dead end, township road. Master suite, 2nd bdrm., year round sun room, and laundry all on main floor. Roomy 3 car garage with attic storage is located across low traffic, dead end road. Great privacy, with paved driveways and mature hardwoods.