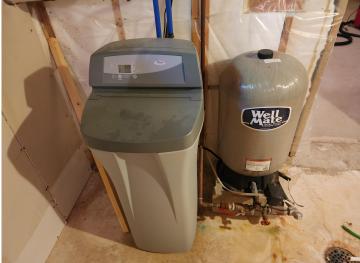

## **Additional Features:**

Basement: Block, Daylight/Lookout Windows, Egress Window(s), Full, Partially Finished, Walkout Fuel: Electric, Propane Garage: 3 Heat: Baseboard, Dual, Forced Air, Fireplace(s) Sewer: Private Sewer, Tank with Drainage Field Water: Submersible - 4 Inch, Drilled, Private, Well Air Conditioning: Central Air