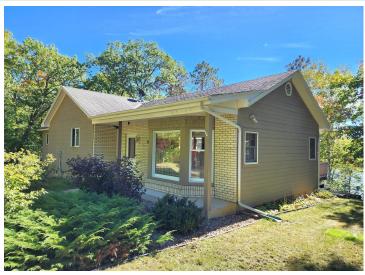

## **Description:**

Beautiful, year-round, 3 bedroom, 3 bathroom, walk out rambler with views overlooking Mule Lake at undeveloped lakeshore, never to be developed. This property has over 2 acres and 150' of private lakeshore, located on a dead end, township road. Master suite, 2nd bdrm., year round sun room, and laundry all on main floor. Roomy 3 car garage with attic storage is located across low traffic, dead end road. Great privacy, with paved driveways and mature hardwoods.

## **Additional Details:**

Year Built 1989 Lot Acres 2.2

Lot Dimensions 150x502x265x460

Garage Stalls 3
School District 118
Taxes \$1,944
Taxes with Assessments \$1,944
Tax Year 2023