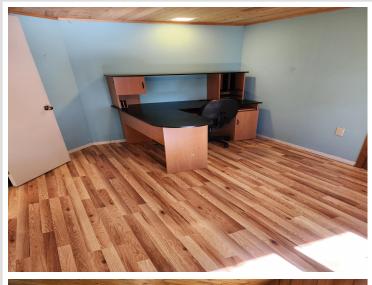

## **Description:**

Beautiful, year-round, 3 bedroom, 3 bathroom, walk out rambler with views overlooking Mule Lake at undeveloped lakeshore, never to be developed. This property has over 2 acres and 150' of private lakeshore, located on a dead end, township road. Master suite, 2nd bdrm., year round sun room, and laundry all on main floor. Roomy 3 car garage with attic storage is located across low traffic, dead end road. Great privacy, with paved driveways and mature hardwoods.