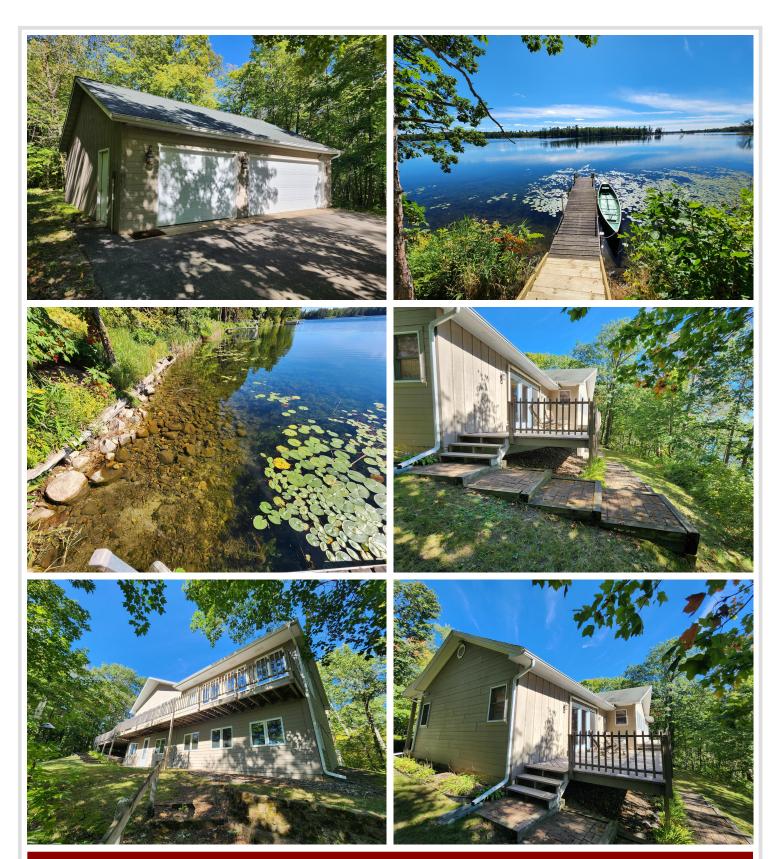

## **Description:**

Beautiful, year-round, 3 bedroom, 3 bathroom, walk out rambler with views overlooking Mule Lake at undeveloped lakeshore, never to be developed. This property has over 2 acres and 150' of private lakeshore, located on a dead end, township road. Master suite, 2nd bdrm., year round sun room, and laundry all on main floor. Roomy 3 car garage with attic storage is located across low traffic, dead end road. Great privacy, with paved driveways and mature hardwoods.

## **Additional Details:**

Year Built 1989 Lot Acres 2.2

Lot Dimensions 150x502x265x460

Garage Stalls 3
School District 118
Taxes \$1,944
Taxes with Assessments \$1,944
Tax Year 2023