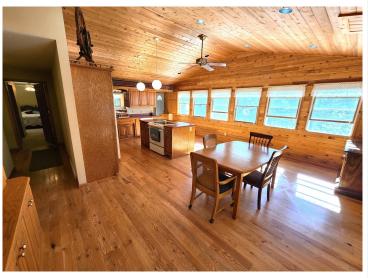

## **Description:**

Beautiful, year-round, 3 bedroom, 3 bathroom, walk out rambler with views overlooking Mule Lake at undeveloped lakeshore, never to be developed. This property has over 2 acres and 150' of private lakeshore, located on a dead end, township road. Master suite, 2nd bdrm., year round sun room, and laundry all on main floor. Roomy 3 car garage with attic storage is located across low traffic, dead end road. Great privacy, with paved driveways and mature hardwoods.