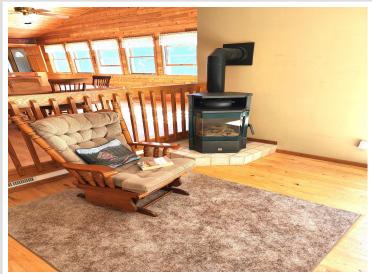

## **Description:**

Beautiful, year-round, 3 bedroom, 3 bathroom, walk out rambler with views overlooking Mule Lake at undeveloped lakeshore, never to be developed. This property has over 2 acres and 150' of private lakeshore, located on a dead end, township road. Master suite, 2nd bdrm., year round sun room, and laundry all on main floor. Roomy 3 car garage with attic storage is located across low traffic, dead end road. Great privacy, with paved driveways and mature hardwoods.

## **Additional Features:**

Basement: Block, Daylight/Lookout Windows, Egress Window(s), Full, Partially Finished, Walkout Fuel: Electric, Propane Garage: 3 Heat: Baseboard, Dual, Forced Air, Fireplace(s) Sewer: Private Sewer, Tank with Drainage Field Water: Submersible - 4 Inch, Drilled, Private, Well Air Conditioning: Central Air