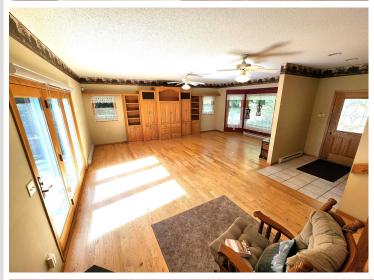

## **Description:**

Beautiful, year-round, 3 bedroom, 3 bathroom, walk out rambler with views overlooking Mule Lake at undeveloped lakeshore, never to be developed. This property has over 2 acres and 150' of private lakeshore, located on a dead end, township road. Master suite, 2nd bdrm., year round sun room, and laundry all on main floor. Roomy 3 car garage with attic storage is located across low traffic, dead end road. Great privacy, with paved driveways and mature hardwoods.

## **Additional Details:**

Year Built 1989 Lot Acres 2.2

Lot Dimensions 150x502x265x460

Garage Stalls 3
School District 118
Taxes \$1,944
Taxes with Assessments \$1,944
Tax Year 2023