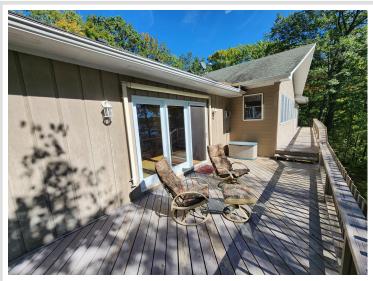

## **Description:**

Beautiful, year-round, 3 bedroom, 3 bathroom, walk out rambler with views overlooking Mule Lake at undeveloped lakeshore, never to be developed. This property has over 2 acres and 150' of private lakeshore, located on a dead end, township road. Master suite, 2nd bdrm., year round sun room, and laundry all on main floor. Roomy 3 car garage with attic storage is located across low traffic, dead end road. Great privacy, with paved driveways and mature hardwoods.