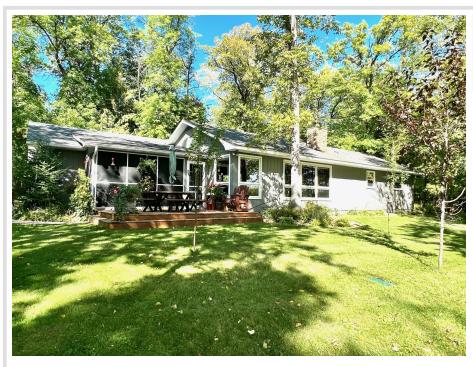

### **Description:**

Great fishing, manicured level grounds and an extra lake lot! Almost 3 acres of complete tranquility. This property on the 10th Crow Wing, with access to the 9th and 8th, features an open concept, cozy home with every window facing over 433' of lake frontage. Complete package with the pontoon and dock included! Schedule to see this property today!

#### **Additional Details:**

Year Built 1971 Lot Acres 2.2

Lot Dimensions 530x151x33x200

Garage Stalls 2 School District 113 Taxes \$1,934 Taxes with Assessments \$2.092 Tax Year 2022