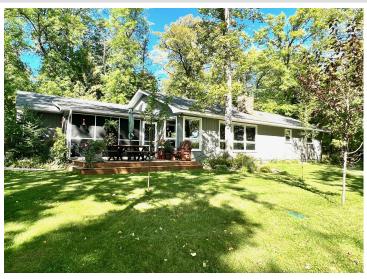

### **Description:**

Great fishing, manicured level grounds and an extra lake lot! Almost 3 acres of complete tranquility. This property on the 10th Crow Wing, with access to the 9th and 8th, features an open concept, cozy home with every window facing over 433' of lake frontage. Complete package with the pontoon and dock included! Schedule to see this property today!

#### **Additional Details:**

Year Built 1971 Lot Acres 2.2

Lot Dimensions 530x151x33x200

Garage Stalls 2 School District 113 Taxes \$1,934 Taxes with Assessments \$2.092 Tax Year 2022