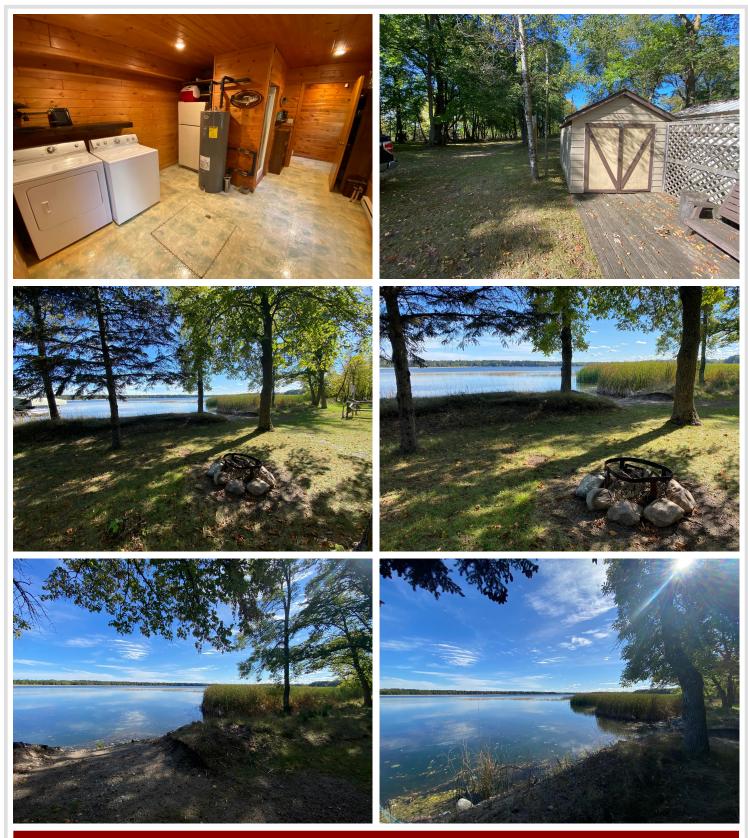

# **Description:**

3rd Crow Wing Lake home! End of the road privacy with no elevation to the water's edge. On the main floor of the two story home, you will find a spacious entry/laundry room, kitchen, pantry, an extra room that could be used as a main floor bedroom or Den. The Dining room and living room Provide panoramic views of the lake. Ample windows providing tons of natural light and the Wilkening Wood fireplace will keep you warm in the winter. Upstairs provides 2 guest bedrooms that share a full bath and an owner's suite with <sup>3</sup>/<sub>4</sub> bath on the lake side. Outside includes a 2-stall garage for parking or toy storage and 2 sheds, and 152' of lakeshore round out this beautiful property.