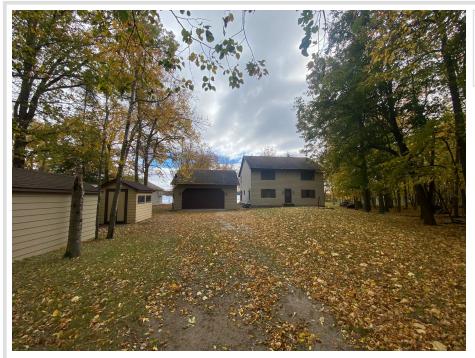

# **Description:**

3rd Crow Wing Lake home! End of the road privacy with no elevation to the water's edge. On the main floor of the two story home, you will find a spacious entry/laundry room, kitchen, pantry, an extra room that could be used as a main floor bedroom or Den. The Dining room and living room Provide panoramic views of the lake. Ample windows providing tons of natural light and the Wilkening Wood fireplace will keep you warm in the winter. Upstairs provides 2 guest bedrooms that share a full bath and an owner's suite with <sup>3</sup>/<sub>4</sub> bath on the lake side. Outside includes a 2-stall garage for parking or toy storage and 2 sheds, and 152' of lakeshore round out this beautiful property.

### Additional Details:

| Year Built             | 1991           |
|------------------------|----------------|
| Lot Acres              | 0.42           |
| Lot Dimensions         | 152x222x30x180 |
| Garage Stalls          | 2              |
| School District        | 308            |
| Taxes                  | \$2,156        |
| Taxes with Assessments | \$2,314        |
| Tax Year               | 2022           |