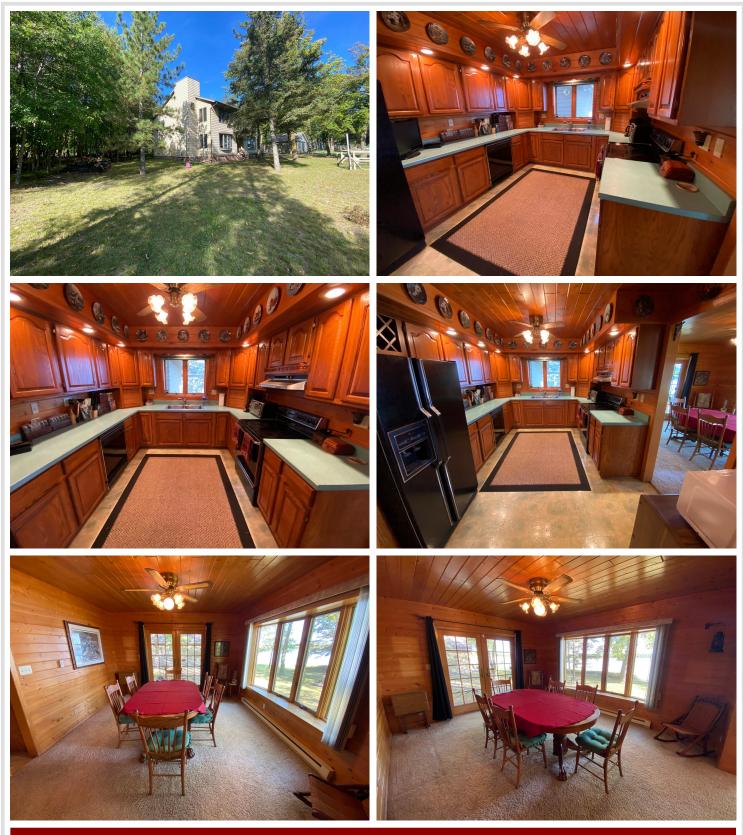

# **Description:**

3rd Crow Wing Lake home! End of the road privacy with no elevation to the water's edge. On the main floor of the two story home, you will find a spacious entry/laundry room, kitchen, pantry, an extra room that could be used as a main floor bedroom or Den. The Dining room and living room Provide panoramic views of the lake. Ample windows providing tons of natural light and the Wilkening Wood fireplace will keep you warm in the winter. Upstairs provides 2 guest bedrooms that share a full bath and an owner's suite with <sup>3</sup>/<sub>4</sub> bath on the lake side. Outside includes a 2-stall garage for parking or toy storage and 2 sheds, and 152' of lakeshore round out this beautiful property.