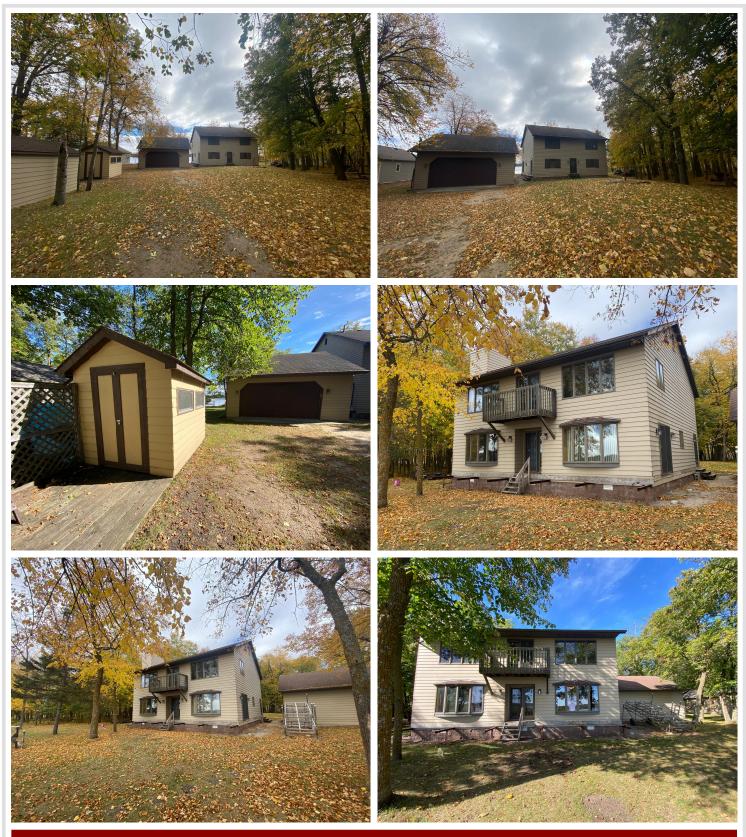

# **Description:**

3rd Crow Wing Lake home! End of the road privacy with no elevation to the water's edge. On the main floor of the two story home, you will find a spacious entry/laundry room, kitchen, pantry, an extra room that could be used as a main floor bedroom or Den. The Dining room and living room Provide panoramic views of the lake. Ample windows providing tons of natural light and the Wilkening Wood fireplace will keep you warm in the winter. Upstairs provides 2 guest bedrooms that share a full bath and an owner's suite with <sup>3</sup>/<sub>4</sub> bath on the lake side. Outside includes a 2-stall garage for parking or toy storage and 2 sheds, and 152' of lakeshore round out this beautiful property.

### Additional Details:

| Year Built             | 1991           |
|------------------------|----------------|
| Lot Acres              | 0.42           |
| Lot Dimensions         | 152x222x30x180 |
| Garage Stalls          | 2              |
| School District        | 308            |
| Taxes                  | \$2,156        |
| Taxes with Assessments | \$2,314        |
| Tax Year               | 2022           |