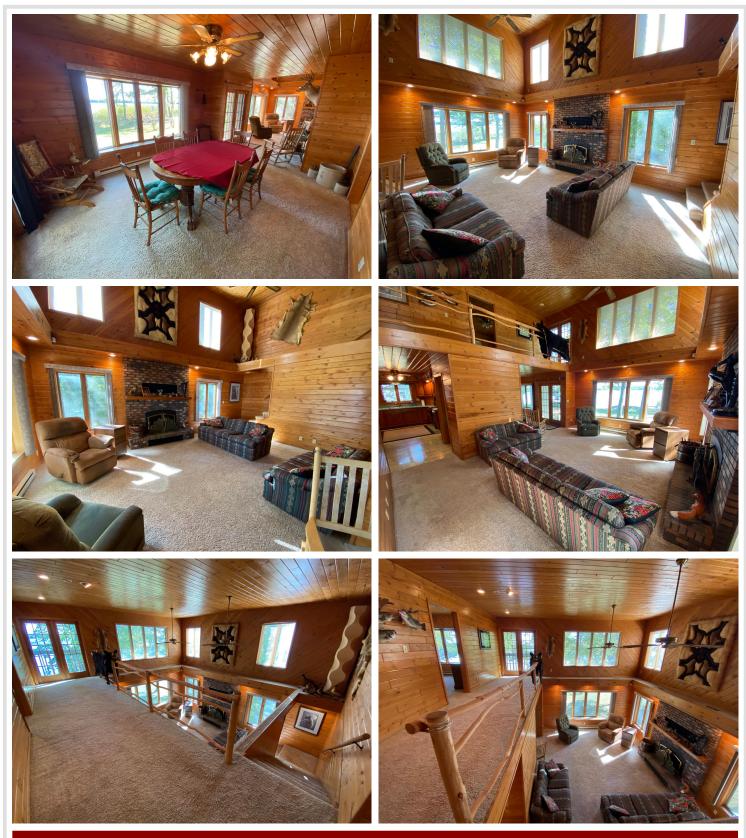

# **Description:**

3rd Crow Wing Lake home! End of the road privacy with no elevation to the water's edge. On the main floor of the two story home, you will find a spacious entry/laundry room, kitchen, pantry, an extra room that could be used as a main floor bedroom or Den. The Dining room and living room Provide panoramic views of the lake. Ample windows providing tons of natural light and the Wilkening Wood fireplace will keep you warm in the winter. Upstairs provides 2 guest bedrooms that share a full bath and an owner's suite with <sup>3</sup>/<sub>4</sub> bath on the lake side. Outside includes a 2-stall garage for parking or toy storage and 2 sheds, and 152' of lakeshore round out this beautiful property.