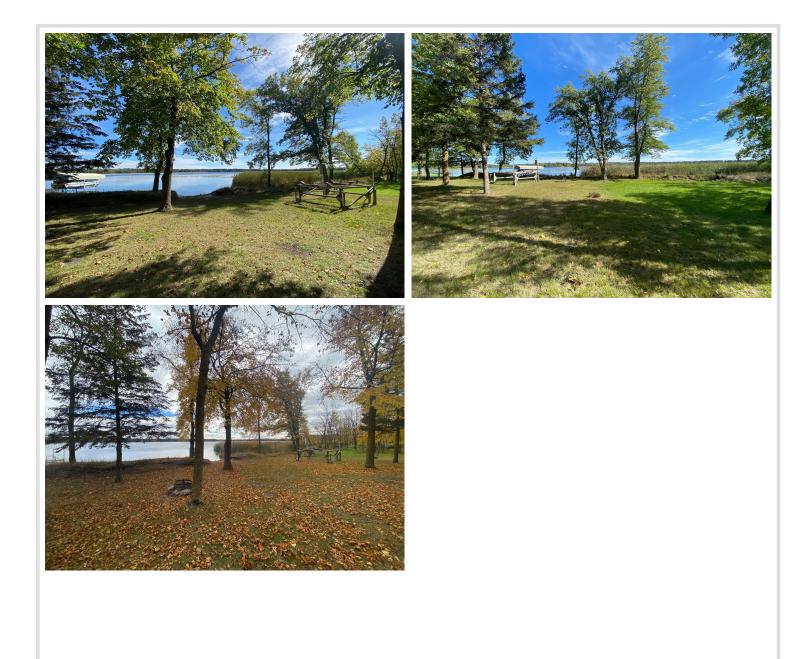

# **Description:**

3rd Crow Wing Lake home! End of the road privacy with no elevation to the water's edge. On the main floor of the two story home, you will find a spacious entry/laundry room, kitchen, pantry, an extra room that could be used as a main floor bedroom or Den. The Dining room and living room Provide panoramic views of the lake. Ample windows providing tons of natural light and the Wilkening Wood fireplace will keep you warm in the winter. Upstairs provides 2 guest bedrooms that share a full bath and an owner's suite with <sup>3</sup>/<sub>4</sub> bath on the lake side. Outside includes a 2-stall garage for parking or toy storage and 2 sheds, and 152' of lakeshore round out this beautiful property.