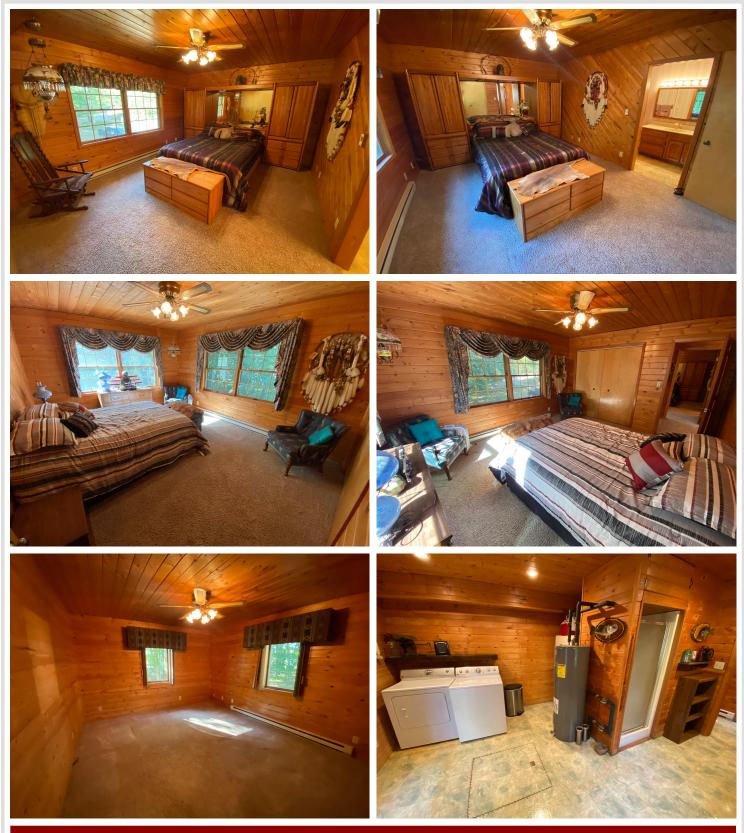

# **Description:**

3rd Crow Wing Lake home! End of the road privacy with no elevation to the water's edge. On the main floor of the two story home, you will find a spacious entry/laundry room, kitchen, pantry, an extra room that could be used as a main floor bedroom or Den. The Dining room and living room Provide panoramic views of the lake. Ample windows providing tons of natural light and the Wilkening Wood fireplace will keep you warm in the winter. Upstairs provides 2 guest bedrooms that share a full bath and an owner's suite with <sup>3</sup>/<sub>4</sub> bath on the lake side. Outside includes a 2-stall garage for parking or toy storage and 2 sheds, and 152' of lakeshore round out this beautiful property.