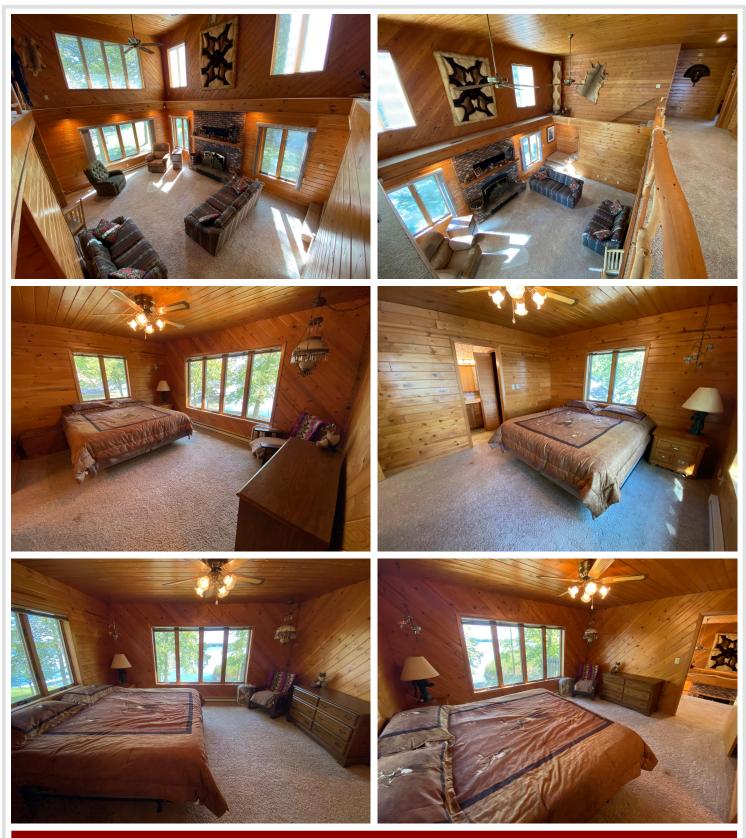

# **Description:**

3rd Crow Wing Lake home! End of the road privacy with no elevation to the water's edge. On the main floor of the two story home, you will find a spacious entry/laundry room, kitchen, pantry, an extra room that could be used as a main floor bedroom or Den. The Dining room and living room Provide panoramic views of the lake. Ample windows providing tons of natural light and the Wilkening Wood fireplace will keep you warm in the winter. Upstairs provides 2 guest bedrooms that share a full bath and an owner's suite with <sup>3</sup>/<sub>4</sub> bath on the lake side. Outside includes a 2-stall garage for parking or toy storage and 2 sheds, and 152' of lakeshore round out this beautiful property.