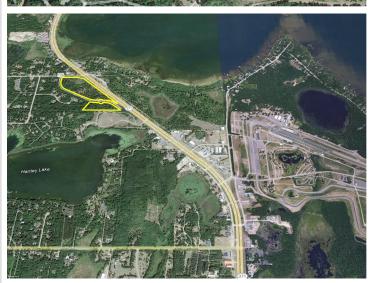

## **Description:**

Excellent opportunity to purchase commercial land located along the Hwy 371 corridor, just north of Brainerd International Raceway. Multiple purchase options and acreage sizes are available to suit your needs. This is an ideal development site for storage, office-service or retail with outdoor display. Potential for an RV park with campsites - see concept layout.

## **Driving Directions:**

From the Baxter Hwy 371 / Hwy 210 stoplight intersection - North on Hwy 371 approx. 6.5 miles - Property is on the Westside of Hwy 371, directly south of Green Gables Road

Listed By: Close-Converse Commercial Prop