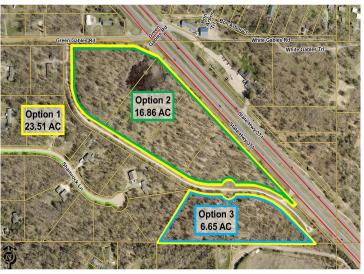

Purchase Options: Option 1: \$1,250,000 (All 23.51 AC); Option 2: \$999,000 (16.86 AC on Hwy 371); Option 3: 499,000 (6.65 AC on Joannes Dr). Access on Hwy 371 and Green Gables Road to Joannes Drive.