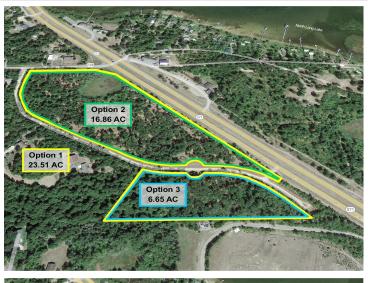

## **Description:**

Excellent opportunity to purchase commercial land located along the Hwy 371 corridor, just north of Brainerd International Raceway. Multiple purchase options and acreage sizes are available to suit your needs. This is an ideal development site for storage, office-service or retail with outdoor display. Potential for an RV park with campsites - see concept layout.

Purchase Options: Option 1: \$1,250,000 (All 23.51 AC); Option 2: \$999,000 (16.86 AC on Hwy 371); Option 3: 499,000 (6.65 AC on Joannes Dr). Access on Hwy 371 and Green Gables Road to Joannes Drive.