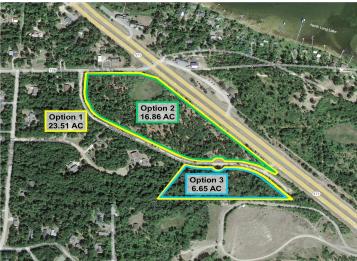

## **Description:**

Excellent opportunity to purchase commercial land located along the Hwy 371 corridor, just north of Brainerd International Raceway. Multiple purchase options and acreage sizes are available to suit your needs. This is an ideal development site for storage, office-service or retail with outdoor display. Potential for an RV park with campsites - see concept layout.

Purchase Options: Option 1: \$1,250,000 (All 23.51 AC); Option 2: \$999,000 (16.86 AC on Hwy 371); Option 3: 499,000 (6.65 AC on Joannes Dr). Access on Hwy 371 and Green Gables Road to Joannes Drive.