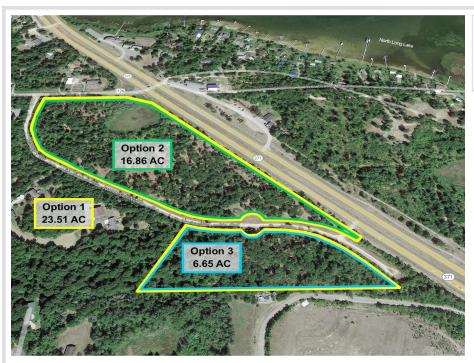

## **Description:**

Excellent opportunity to purchase commercial land located along the Hwy 371 corridor, just north of Brainerd International Raceway. Multiple purchase options and acreage sizes are available to suit your needs. This is an ideal development site for storage, office-service or retail with outdoor display. Potential for an RV park with campsites - see concept layout.

Purchase Options: Option 1: \$1,250,000 (All 23.51 AC); Option 2: \$999,000 (16.86 AC on Hwy 371); Option 3: 499,000 (6.65 AC on Joannes Dr). Access on Hwy 371 and Green Gables Road to Joannes Drive.