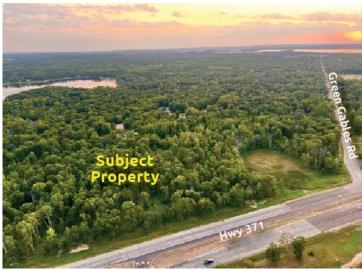

MLS 6265592 Land

\$1,250,000

23.51 Acres Plat Designed

23.51 AC Hwy 371 Brainerd MN 56401

Status: Active

## **Driving Directions:**

From the Baxter Hwy 371 / Hwy 210 stoplight intersection - North on Hwy 371 approx. 6.5 miles - Property is on the Westside of Hwy 371, directly south of Green Gables Road

Listed By: Close-Converse Commercial Prop