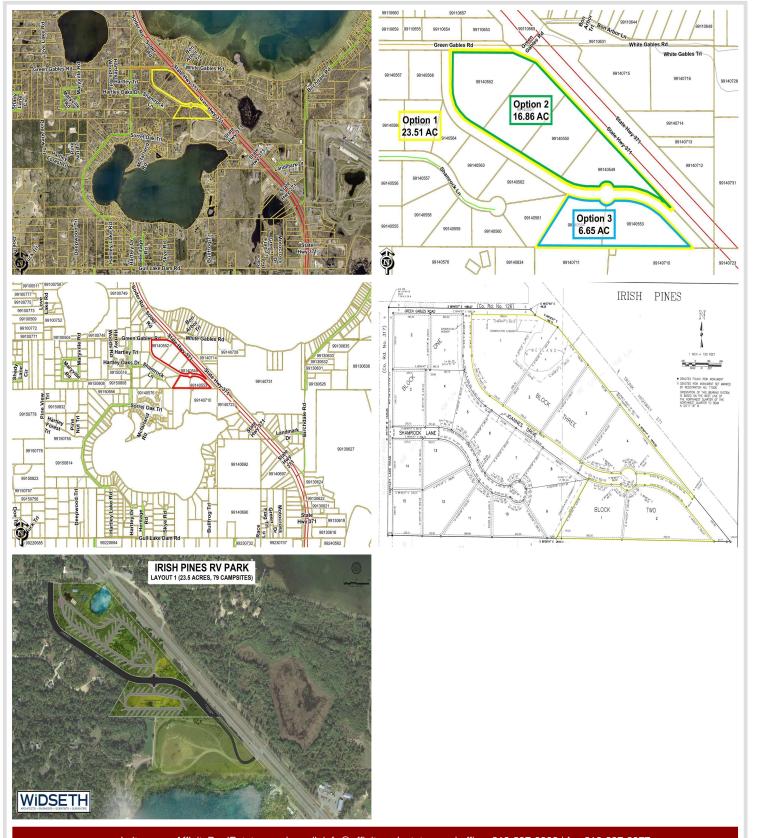

## **Description:**

Excellent opportunity to purchase commercial land located along the Hwy 371 corridor, just north of Brainerd International Raceway. Multiple purchase options and acreage sizes are available to suit your needs. This is an ideal development site for storage, office-service or retail with outdoor display. Potential for an RV park with campsites - see concept layout.

Purchase Options: Option 1: \$1,250,000 (All 23.51 AC); Option 2: \$999,000 (16.86 AC on Hwy 371); Option 3: 499,000 (6.65 AC on Joannes Dr). Access on Hwy 371 and Green Gables Road to Joannes Drive.