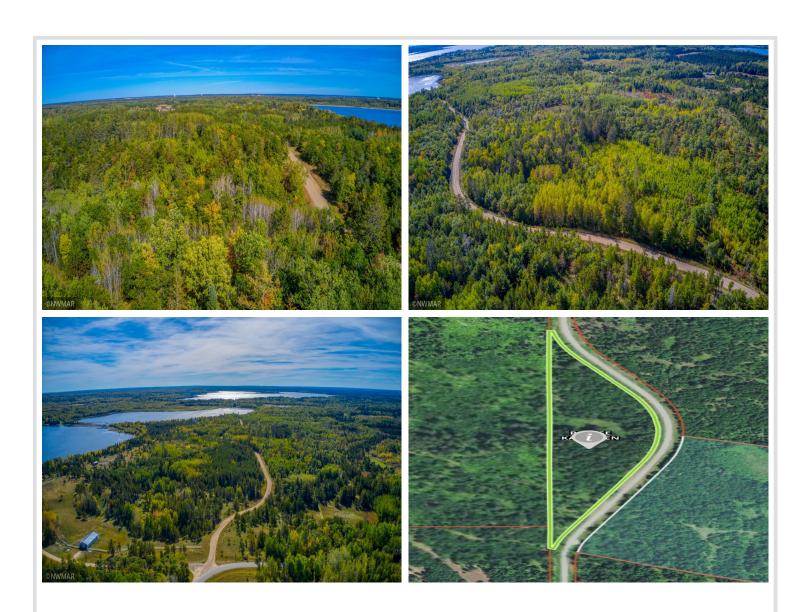

## **Description:**

Absolutely beautiful 5+ac wooded lot close to town but still very private. With close proximity to Lake Marquette this acreage has multiple species of trees and rolling topography, perfect for a walk out level home. Check out the drone photos to see how special this property is!!

## **Additional Details:**

Lot Acres 5

Lot Dimensions 1650x1450

School District 31
Taxes \$1,602
Taxes with Assessments \$1,602
Tax Year 2022