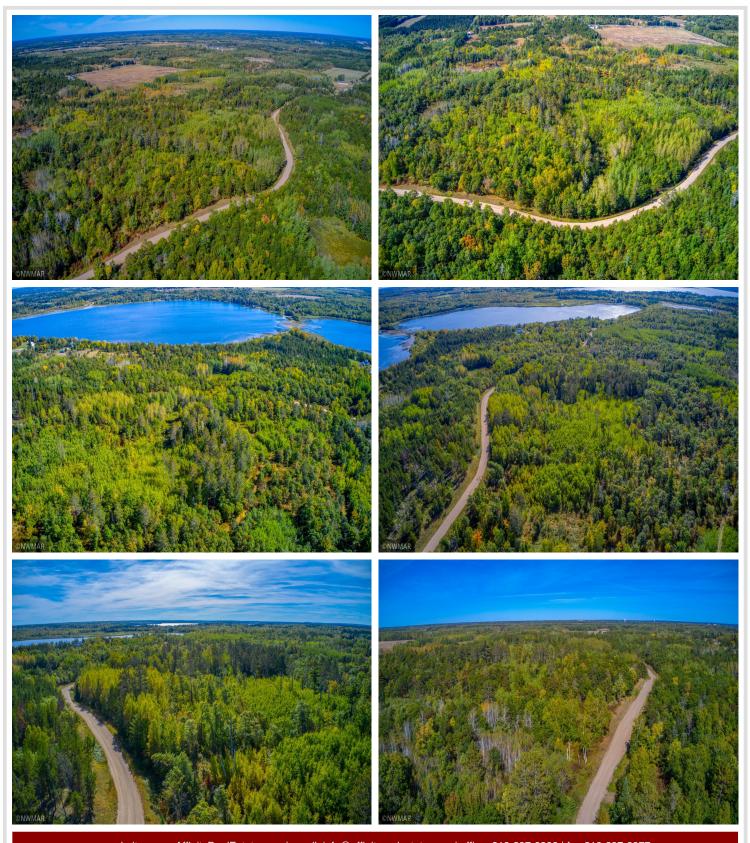

## **Description:**

Absolutely beautiful 5+ac wooded lot close to town but still very private. With close proximity to Lake Marquette this acreage has multiple species of trees and rolling topography, perfect for a walk out level home. Check out the drone photos to see how special this property is!!