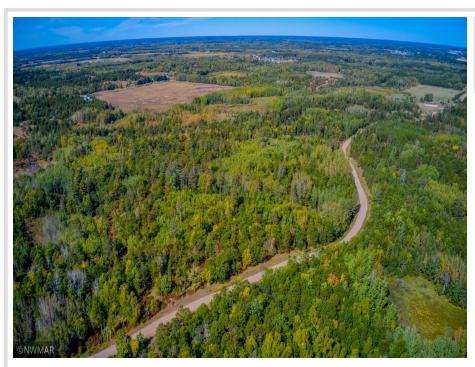

## **Description:**

Absolutely beautiful 5+ac wooded lot close to town but still very private. With close proximity to Lake Marquette this acreage has multiple species of trees and rolling topography, perfect for a walk out level home. Check out the drone photos to see how special this property is!!