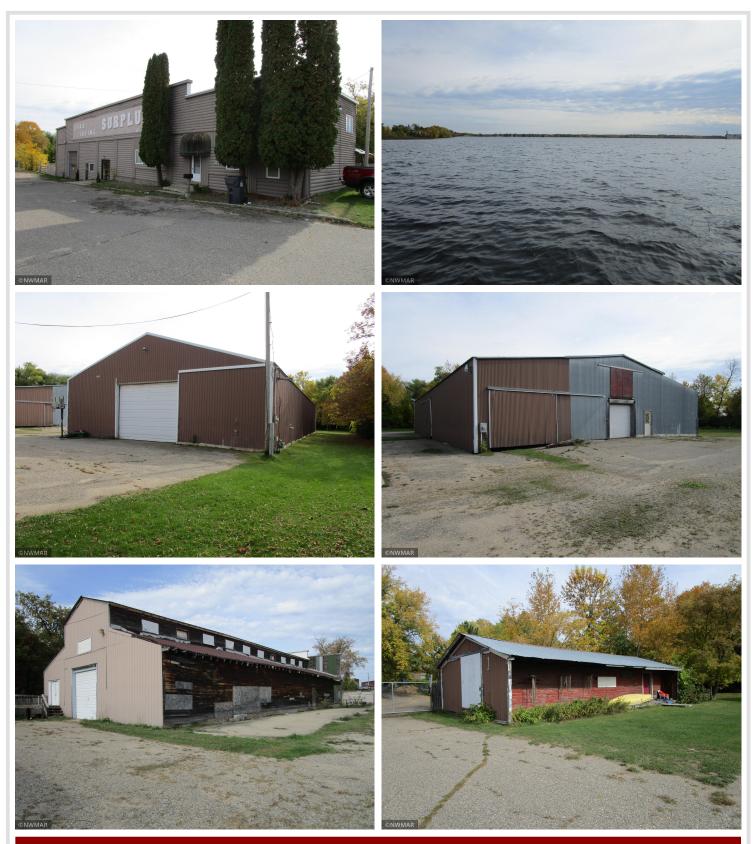

## **Description:**

Developers take note of this 3.4 acre parcel with over 600' of shoreline on Lake Irving with direct access to the Lake Bemidji chain of lakes and easy walking access to historic downtown Bemidji. The property currently has over 25,000 sq ft of buildings. Most of the building space is older warehouse/storage. There are quaint living quarters and other finished sq ft with lots of potential uses. The grounds at this property are park-like with gradual slope to one of the area's premier lake chains. Bring your ideas and take a look!