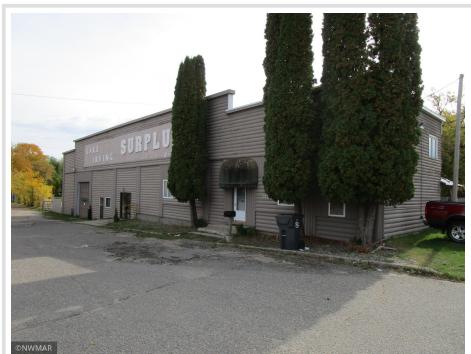

## **Description:**

Developers take note of this 3.4 acre parcel with over 600' of shoreline on Lake Irving with direct access to the Lake Bemidji chain of lakes and easy walking access to historic downtown Bemidji. The property currently has over 25,000 sq ft of buildings. Most of the building space is older warehouse/storage. There are quaint living quarters and other finished sq ft with lots of potential uses. The grounds at this property are park-like with gradual slope to one of the area's premier lake chains. Bring your ideas and take a look!

Affinity Real Estate - 600 Park Avenue South - Park Rapids MN 56470

website: www.AffinityRealEstate.com | email: info@affinityrealestate.com | office: 218-237-3333 | fax:218-237-3377

**\$1,975,000** MLS 6268213 Commercial Sale 310 Railroad Street Bemidji MN 56601