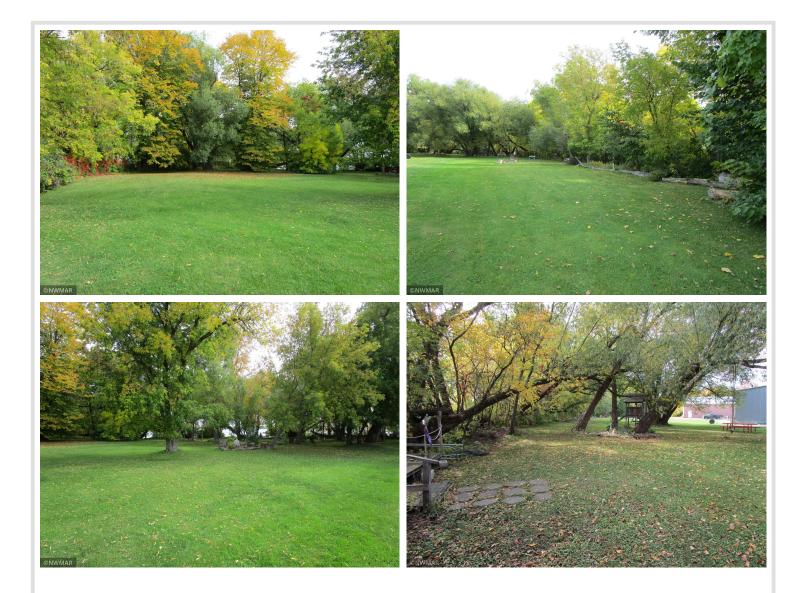

## **Description:**

Developers take note of this 3.4 acre parcel with over 600' of shoreline on Lake Irving with direct access to the Lake Bemidji chain of lakes and easy walking access to historic downtown Bemidji. The property currently has over 25,000 sq ft of buildings. Most of the building space is older warehouse/storage. There are quaint living quarters and other finished sq ft with lots of potential uses. The grounds at this property are park-like with gradual slope to one of the area's premier lake chains. Bring your ideas and take a look!