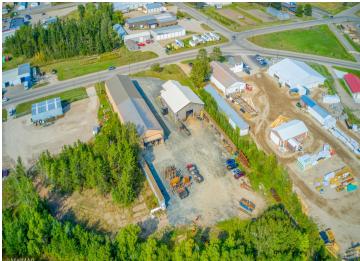

## **Description:**

Excellent opportunity to purchase or lease a multi-building property located on 1.84 acres with ample parking in the Bemidji Industrial Park. Services include paved streets with no weight restrictions, natural gas, city water/sewer & easy access to both Hwy 2 & Hwy 71.

Main building includes reception area with 2 main floor offices. Upstairs includes work area, storage space & utility room. Attached to the rear of the building is a heated shop area with 3 phase power, large overhead door & overhead crane. Adjacent to the main building is a 10,000 square foot cold storage warehouse with a portion being a heated shop. Large overhead doors, 3 phase power & overhead crane. Realtor note: This is great space to locate your new business or expand your current business. Contact a listing Realtor to discuss possible leasing options.