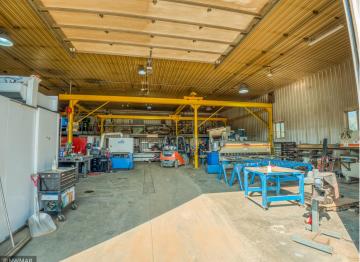

Main building includes reception area with 2 main floor offices. Upstairs includes work area, storage space & utility room. Attached to the rear of the building is a heated shop area with 3 phase power, large overhead door & overhead crane. Adjacent to the main building is a 10,000 square foot cold storage warehouse with a portion being a heated shop. Large overhead doors, 3 phase power & overhead crane. Realtor note: This is great space to locate your new business or expand your current business. Contact a listing Realtor to discuss possible leasing options.