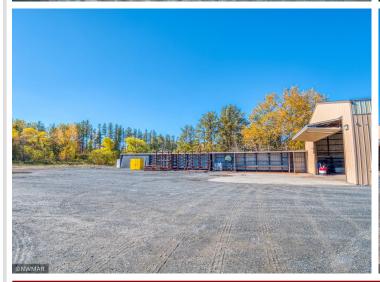

## **Description:**

Excellent opportunity to purchase or lease a multi-building property located on 1.84 acres with ample parking in the Bemidji Industrial Park. Services include paved streets with no weight restrictions, natural gas, city water/sewer & easy access to both Hwy 2 & Hwy 71.

Main building includes reception area with 2 main floor offices. Upstairs includes work area, storage space & utility room. Attached to the rear of the building is a heated shop area with 3 phase power, large overhead door & overhead crane. Adjacent to the main building is a 10,000 square foot cold storage warehouse with a portion being a heated shop. Large overhead doors, 3 phase power & overhead crane. Realtor note: This is great space to locate your new business or expand your current business. Contact a listing Realtor to discuss possible leasing options.