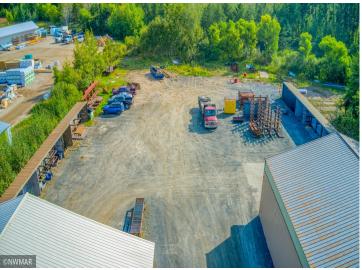

## **Description:**

Excellent opportunity to purchase or lease a multi-building property located on 1.84 acres with ample parking in the Bemidji Industrial Park. Services include paved streets with no weight restrictions, natural gas, city water/sewer & easy access to both Hwy 2 & Hwy 71.

Main building includes reception area with 2 main floor offices. Upstairs includes work area, storage space & utility room. Attached to the rear of the building is a heated shop area with 3 phase power, large overhead door & overhead crane. Adjacent to the main building is a 10,000 square foot cold storage warehouse with a portion being a heated shop. Large overhead doors, 3 phase power & overhead crane. Realtor note: This is great space to locate your new business or expand your current business. Contact a listing Realtor to discuss possible leasing options.