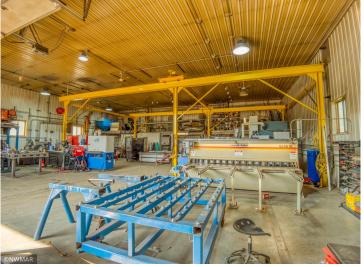

Main building includes reception area with 2 main floor offices. Upstairs includes work area, storage space & utility room. Attached to the rear of the building is a heated shop area with 3 phase power, large overhead door & overhead crane. Adjacent to the main building is a 10,000 square foot cold storage warehouse with a portion being a heated shop. Large overhead doors, 3 phase power & overhead crane. Realtor note: This is great space to locate your new business or expand your current business. Contact a listing Realtor to discuss possible leasing options.