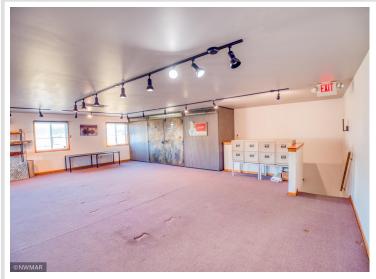

Main building includes reception area with 2 main floor offices. Upstairs includes work area, storage space & utility room. Attached to the rear of the building is a heated shop area with 3 phase power, large overhead door & overhead crane. Adjacent to the main building is a 10,000 square foot cold storage warehouse with a portion being a heated shop. Large overhead doors, 3 phase power & overhead crane. Realtor note: This is great space to locate your new business or expand your current business. Contact a listing Realtor to discuss possible leasing options.