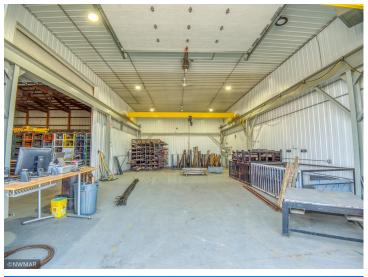

Main building includes reception area with 2 main floor offices. Upstairs includes work area, storage space & utility room. Attached to the rear of the building is a heated shop area with 3 phase power, large overhead door & overhead crane. Adjacent to the main building is a 10,000 square foot cold storage warehouse with a portion being a heated shop. Large overhead doors, 3 phase power & overhead crane. Realtor note: This is great space to locate your new business or expand your current business. Contact a listing Realtor to discuss possible leasing options.