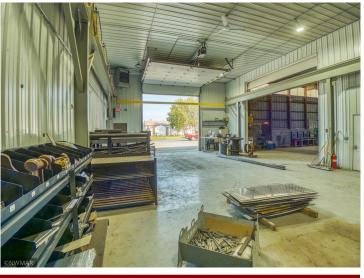

Main building includes reception area with 2 main floor offices. Upstairs includes work area, storage space & utility room. Attached to the rear of the building is a heated shop area with 3 phase power, large overhead door & overhead crane. Adjacent to the main building is a 10,000 square foot cold storage warehouse with a portion being a heated shop. Large overhead doors, 3 phase power & overhead crane. Realtor note: This is great space to locate your new business or expand your current business. Contact a listing Realtor to discuss possible leasing options.