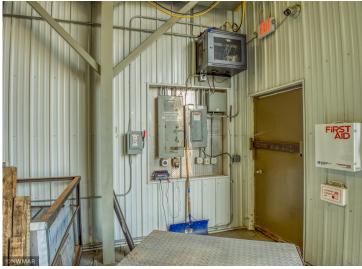

Main building includes reception area with 2 main floor offices. Upstairs includes work area, storage space & utility room. Attached to the rear of the building is a heated shop area with 3 phase power, large overhead door & overhead crane. Adjacent to the main building is a 10,000 square foot cold storage warehouse with a portion being a heated shop. Large overhead doors, 3 phase power & overhead crane. Realtor note: This is great space to locate your new business or expand your current business. Contact a listing Realtor to discuss possible leasing options.

## **Additional Features:**

Basement: None Fuel: Natural Gas Heat: Ductless Mini-Split, Forced Air Sewer: City Sewer/Connected Water: City Water/Connected Air Conditioning: Ductless Mini-Split