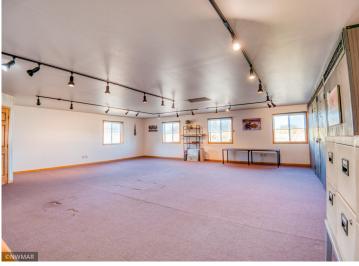

Main building includes reception area with 2 main floor offices. Upstairs includes work area, storage space & utility room. Attached to the rear of the building is a heated shop area with 3 phase power, large overhead door & overhead crane. Adjacent to the main building is a 10,000 square foot cold storage warehouse with a portion being a heated shop. Large overhead doors, 3 phase power & overhead crane. Realtor note: This is great space to locate your new business or expand your current business. Contact a listing Realtor to discuss possible leasing options.