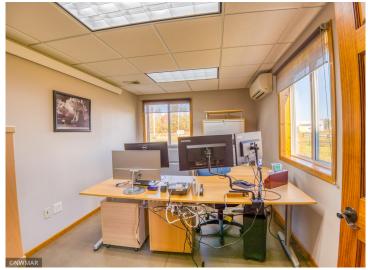

Main building includes reception area with 2 main floor offices. Upstairs includes work area, storage space & utility room. Attached to the rear of the building is a heated shop area with 3 phase power, large overhead door & overhead crane. Adjacent to the main building is a 10,000 square foot cold storage warehouse with a portion being a heated shop. Large overhead doors, 3 phase power & overhead crane. Realtor note: This is great space to locate your new business or expand your current business. Contact a listing Realtor to discuss possible leasing options.