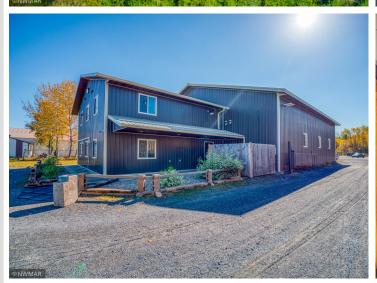

## **Description:**

Excellent opportunity to purchase or lease a multi-building property located on 1.84 acres with ample parking in the Bemidji Industrial Park. Services include paved streets with no weight restrictions, natural gas, city water/sewer & easy access to both Hwy 2 & Hwy 71.

Main building includes reception area with 2 main floor offices. Upstairs includes work area, storage space & utility room. Attached to the rear of the building is a heated shop area with 3 phase power, large overhead door & overhead crane. Adjacent to the main building is a 10,000 square foot cold storage warehouse with a portion being a heated shop. Large overhead doors, 3 phase power & overhead crane. Realtor note: This is great space to locate your new business or expand your current business. Contact a listing Realtor to discuss possible leasing options.