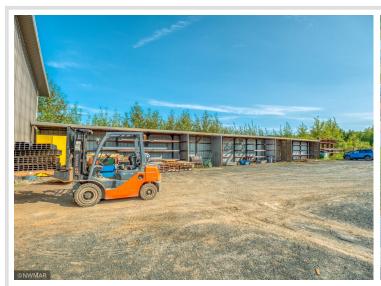

Main building includes reception area with 2 main floor offices. Upstairs includes work area, storage space & utility room. Attached to the rear of the building is a heated shop area with 3 phase power, large overhead door & overhead crane. Adjacent to the main building is a 10,000 square foot cold storage warehouse with a portion being a heated shop. Large overhead doors, 3 phase power & overhead crane. Realtor note: This is great space to locate your new business or expand your current business. Contact a listing Realtor to discuss possible leasing options.