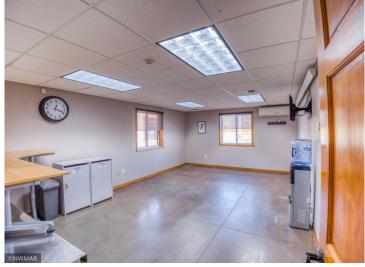

Main building includes reception area with 2 main floor offices. Upstairs includes work area, storage space & utility room. Attached to the rear of the building is a heated shop area with 3 phase power, large overhead door & overhead crane. Adjacent to the main building is a 10,000 square foot cold storage warehouse with a portion being a heated shop. Large overhead doors, 3 phase power & overhead crane. Realtor note: This is great space to locate your new business or expand your current business. Contact a listing Realtor to discuss possible leasing options.