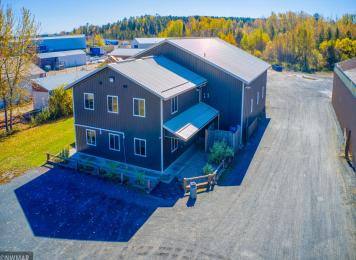

## **Description:**

Excellent opportunity to purchase or lease a multi-building property located on 1.84 acres with ample parking in the Bemidji Industrial Park. Services include paved streets with no weight restrictions, natural gas, city water/sewer & easy access to both Hwy 2 & Hwy 71.

Main building includes reception area with 2 main floor offices. Upstairs includes work area, storage space & utility room. Attached to the rear of the building is a heated shop area with 3 phase power, large overhead door & overhead crane. Adjacent to the main building is a 10,000 square foot cold storage warehouse with a portion being a heated shop. Large overhead doors, 3 phase power & overhead crane. Realtor note: This is great space to locate your new business or expand your current business. Contact a listing Realtor to discuss possible leasing options.