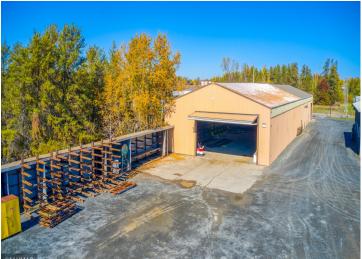

## **Description:**

Excellent opportunity to purchase or lease a multi-building property located on 1.84 acres with ample parking in the Bemidji Industrial Park. Services include paved streets with no weight restrictions, natural gas, city water/sewer & easy access to both Hwy 2 & Hwy 71.

Main building includes reception area with 2 main floor offices. Upstairs includes work area, storage space & utility room. Attached to the rear of the building is a heated shop area with 3 phase power, large overhead door & overhead crane. Adjacent to the main building is a 10,000 square foot cold storage warehouse with a portion being a heated shop. Large overhead doors, 3 phase power & overhead crane. Realtor note: This is great space to locate your new business or expand your current business. Contact a listing Realtor to discuss possible leasing options.