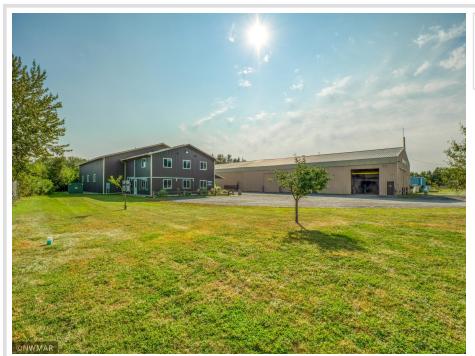

## **Description:**

Excellent opportunity to purchase or lease a multi-building property located on 1.84 acres with ample parking in the Bemidji Industrial Park. Services include paved streets with no weight restrictions, natural gas, city water/sewer & easy access to both Hwy 2 & Hwy 71.

Main building includes reception area with 2 main floor offices. Upstairs includes work area, storage space & utility room. Attached to the rear of the building is a heated shop area with 3 phase power, large overhead door & overhead crane. Adjacent to the main building is a 10,000 square foot cold storage warehouse with a portion being a heated shop. Large overhead doors, 3 phase power & overhead crane. Realtor note: This is great space to locate your new business or expand your current business. Contact a listing Realtor to discuss possible leasing options.