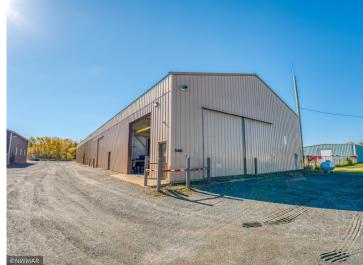

## **Description:**

Excellent opportunity to purchase or lease a multi-building property located on 1.84 acres with ample parking in the Bemidji Industrial Park. Services include paved streets with no weight restrictions, natural gas, city water/sewer & easy access to both Hwy 2 & Hwy 71.

Main building includes reception area with 2 main floor offices. Upstairs includes work area, storage space & utility room. Attached to the rear of the building is a heated shop area with 3 phase power, large overhead door & overhead crane. Adjacent to the main building is a 10,000 square foot cold storage warehouse with a portion being a heated shop. Large overhead doors, 3 phase power & overhead crane. Realtor note: This is great space to locate your new business or expand your current business. Contact a listing Realtor to discuss possible leasing options.