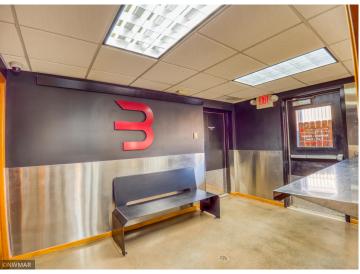

Main building includes reception area with 2 main floor offices. Upstairs includes work area, storage space & utility room. Attached to the rear of the building is a heated shop area with 3 phase power, large overhead door & overhead crane. Adjacent to the main building is a 10,000 square foot cold storage warehouse with a portion being a heated shop. Large overhead doors, 3 phase power & overhead crane. Realtor note: This is great space to locate your new business or expand your current business. Contact a listing Realtor to discuss possible leasing options.