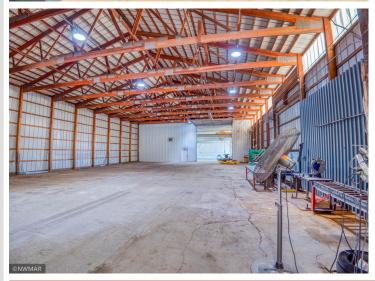

Main building includes reception area with 2 main floor offices. Upstairs includes work area, storage space & utility room. Attached to the rear of the building is a heated shop area with 3 phase power, large overhead door & overhead crane. Adjacent to the main building is a 10,000 square foot cold storage warehouse with a portion being a heated shop. Large overhead doors, 3 phase power & overhead crane. Realtor note: This is great space to locate your new business or expand your current business. Contact a listing Realtor to discuss possible leasing options.