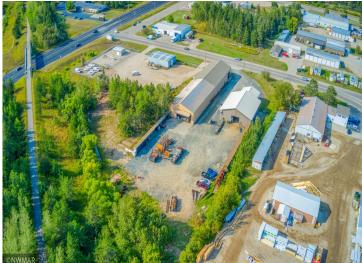

## **Description:**

Excellent opportunity to purchase or lease a multi-building property located on 1.84 acres with ample parking in the Bemidji Industrial Park. Services include paved streets with no weight restrictions, natural gas, city water/sewer & easy access to both Hwy 2 & Hwy 71.

Main building includes reception area with 2 main floor offices. Upstairs includes work area, storage space & utility room. Attached to the rear of the building is a heated shop area with 3 phase power, large overhead door & overhead crane. Adjacent to the main building is a 10,000 square foot cold storage warehouse with a portion being a heated shop. Large overhead doors, 3 phase power & overhead crane. Realtor note: This is great space to locate your new business or expand your current business. Contact a listing Realtor to discuss possible leasing options.

## Additional Details:

Year Built 1987 Lot Acres 1.84

Lot Dimensions 198x495x190x390

School District 31

Taxes \$11,080
Taxes with Assessments \$11,080
Tax Year 2022