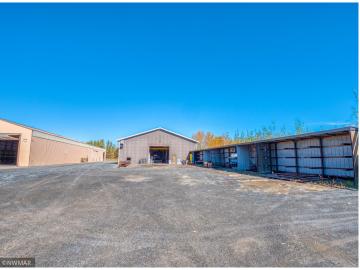

## **Description:**

Excellent opportunity to purchase or lease a multi-building property located on 1.84 acres with ample parking in the Bemidji Industrial Park. Services include paved streets with no weight restrictions, natural gas, city water/sewer & easy access to both Hwy 2 & Hwy 71.

Main building includes reception area with 2 main floor offices. Upstairs includes work area, storage space & utility room. Attached to the rear of the building is a heated shop area with 3 phase power, large overhead door & overhead crane. Adjacent to the main building is a 10,000 square foot cold storage warehouse with a portion being a heated shop. Large overhead doors, 3 phase power & overhead crane. Realtor note: This is great space to locate your new business or expand your current business. Contact a listing Realtor to discuss possible leasing options.