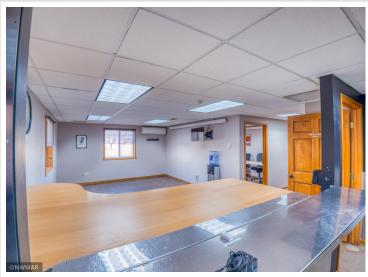

Main building includes reception area with 2 main floor offices. Upstairs includes work area, storage space & utility room. Attached to the rear of the building is a heated shop area with 3 phase power, large overhead door & overhead crane. Adjacent to the main building is a 10,000 square foot cold storage warehouse with a portion being a heated shop. Large overhead doors, 3 phase power & overhead crane. Realtor note: This is great space to locate your new business or expand your current business. Contact a listing Realtor to discuss possible leasing options.