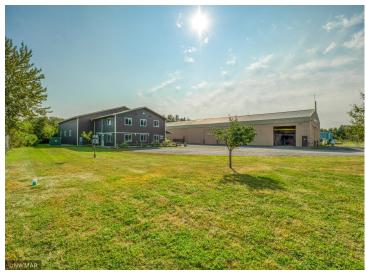

## **Description:**

Excellent opportunity to purchase or lease a multi-building property located on 1.84 acres with ample parking in the Bemidji Industrial Park. Services include paved streets with no weight restrictions, natural gas, city water/sewer & easy access to both Hwy 2 & Hwy 71.

Main building includes reception area with 2 main floor offices. Upstairs includes work area, storage space & utility room. Attached to the rear of the building is a heated shop area with 3 phase power, large overhead door & overhead crane. Adjacent to the main building is a 10,000 square foot cold storage warehouse with a portion being a heated shop. Large overhead doors, 3 phase power & overhead crane. Realtor note: This is great space to locate your new business or expand your current business. Contact a listing Realtor to discuss possible leasing options.