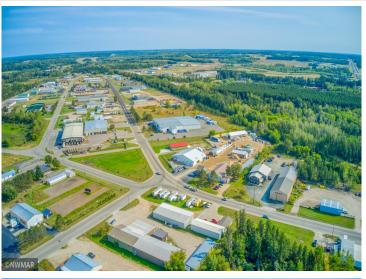

## **Description:**

Excellent opportunity to purchase or lease a multi-building property located on 1.84 acres with ample parking in the Bemidji Industrial Park. Services include paved streets with no weight restrictions, natural gas, city water/sewer & easy access to both Hwy 2 & Hwy 71.

## **Driving Directions:**

South on Washington Ave, left on Mahnomen Dr into Industrial Park. #540 on the right.

Listed By: Century 21 Dickinson

Affinity Real Estate Inc. participates in the Regional Multiple Listing Service of Minnesota, Inc Broker Reciprocity (sm) program, allowing us to display other broker's listings on our website. All properties are subject to prior sale, change or withdrawal.