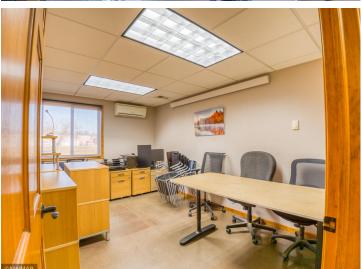

Main building includes reception area with 2 main floor offices. Upstairs includes work area, storage space & utility room. Attached to the rear of the building is a heated shop area with 3 phase power, large overhead door & overhead crane. Adjacent to the main building is a 10,000 square foot cold storage warehouse with a portion being a heated shop. Large overhead doors, 3 phase power & overhead crane. Realtor note: This is great space to locate your new business or expand your current business. Contact a listing Realtor to discuss possible leasing options.