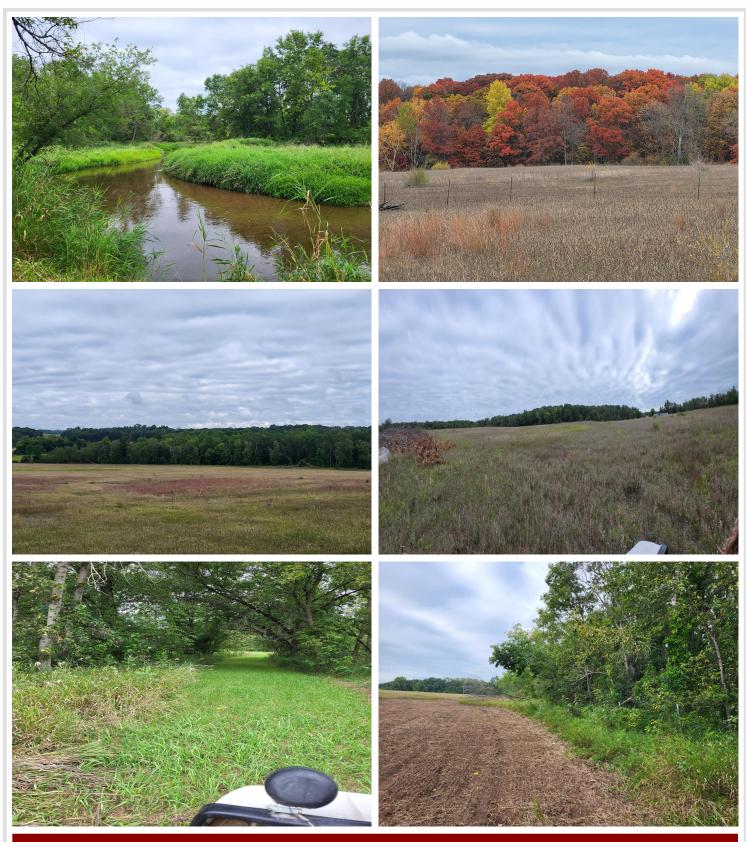

## **Description:**

Dream Home Location off paved road, with 2600 plus or minus feet of private river frontage, river has sandy bottom for great swimming and a spring off the side of the river that does not always freeze over. 26 acres tillable, fiber optics and electric at street. Property should be able to be classified as organic as it has not had chemicals on it in over 25 years. It is also a great location for solar and hydro electrical power generation. This property is also a hunters dream, in deer hunting zone 241 with a 3 deer limit, the river that brings in water fowl along with the creek, woods and low land, we have seen almost everything imaginable on the property for the hunting enthusiast Deer, pheasant, turkey, grouse, geese, duck and even bear. Only 3 miles north of Verndale and 6 miles East of Wadena. Owner/Agent.