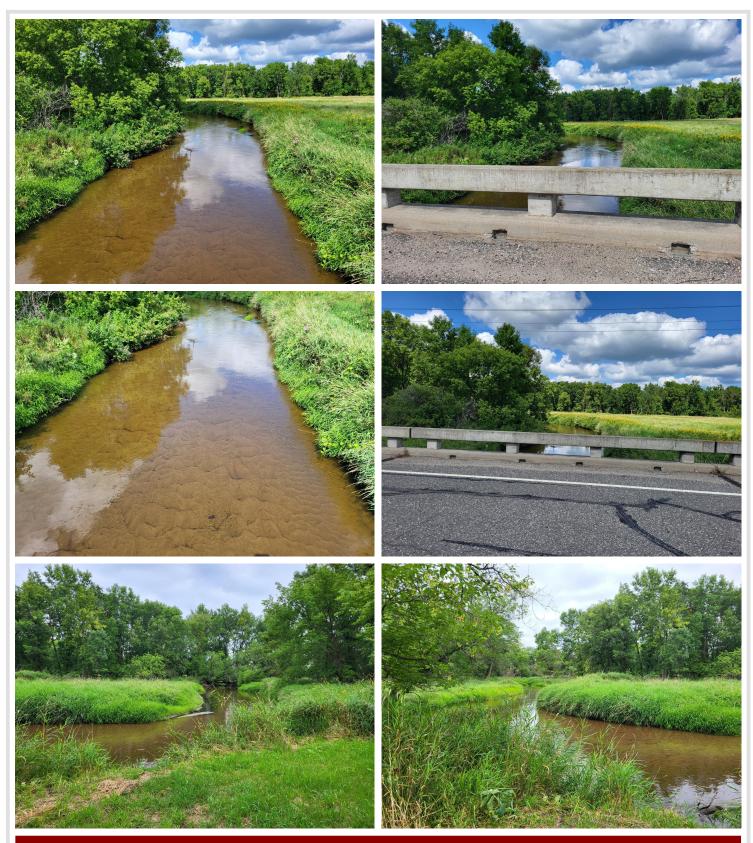

## **Description:**

Dream Home Location off paved road, with 2600 plus or minus feet of private river frontage, river has sandy bottom for great swimming and a spring off the side of the river that does not always freeze over. 26 acres tillable, fiber optics and electric at street. Property should be able to be classified as organic as it has not had chemicals on it in over 25 years. It is also a great location for solar and hydro electrical power generation. This property is also a hunters dream, in deer hunting zone 241 with a 3 deer limit, the river that brings in water fowl along with the creek, woods and low land, we have seen almost everything imaginable on the property for the hunting enthusiast Deer, pheasant, turkey, grouse, geese, duck and even bear. Only 3 miles north of Verndale and 6 miles East of Wadena. Owner/Agent.