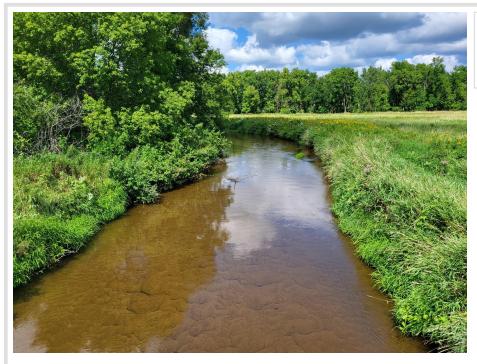

## **Description:**

Dream Home Location off paved road, with 2600 plus or minus feet of private river frontage, river has sandy bottom for great swimming and a spring off the side of the river that does not always freeze over. 26 acres tillable, fiber optics and electric at street. Property should be able to be classified as organic as it has not had chemicals on it in over 25 years. It is also a great location for solar and hydro electrical power generation. This property is also a hunters dream, in deer hunting zone 241 with a 3 deer limit, the river that brings in water fowl along with the creek, woods and low land, we have seen almost everything imaginable on the property for the hunting enthusiast Deer, pheasant, turkey, grouse, geese, duck and even bear. Only 3 miles north of Verndale and 6 miles East of Wadena. Owner/Agent.