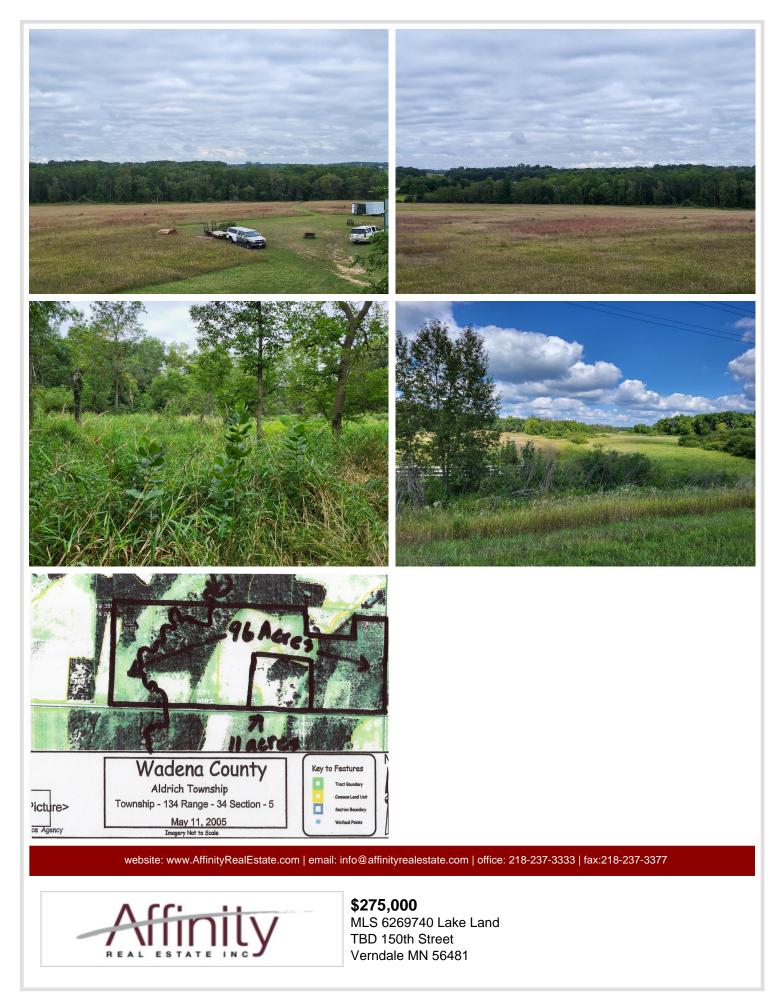

## **Description:**

Dream Home Location off paved road, with 2600 plus or minus feet of private river frontage, river has sandy bottom for great swimming and a spring off the side of the river that does not always freeze over. 26 acres tillable, fiber optics and electric at street. Property should be able to be classified as organic as it has not had chemicals on it in over 25 years. It is also a great location for solar and hydro electrical power generation. This property is also a hunters dream, in deer hunting zone 241 with a 3 deer limit, the river that brings in water fowl along with the creek, woods and low land, we have seen almost everything imaginable on the property for the hunting enthusiast Deer, pheasant, turkey, grouse, geese, duck and even bear. Only 3 miles north of Verndale and 6 miles East of Wadena. Owner/Agent.

## Additional Details:

| Lot Acres              | 96            |
|------------------------|---------------|
| Lot Dimensions         | lrg 3294x1326 |
| School District        | 818           |
| Taxes                  | (unreported)  |
| Taxes with Assessments | (unreported)  |
| Tax Year               | 2025          |

## **Driving Directions:**

From Verndale, Hwy 10 and Co Rd 23 go north around 3 miles to 150th St/Co Rd 4, turn left/East for 1/2 mile property starts at white fence and goes east to gravel Rd going north/south, on North side of road.