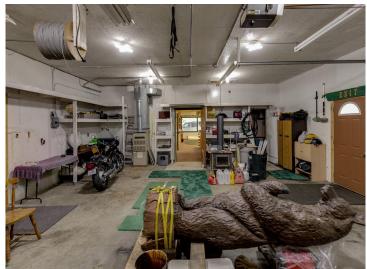

## **Description:**

This great multi use property is located just 2 blocks south of Northern Lights Casino on 200 feet of Hwy 371 frontage. Conveniently located and high visibility make it perfect for a large family, family business or rental. The mother-in-law apartment has it's own entrance. This 5 Br 4 Ba home along with the shop, garage, storage building and car port is limited only by your imagination.