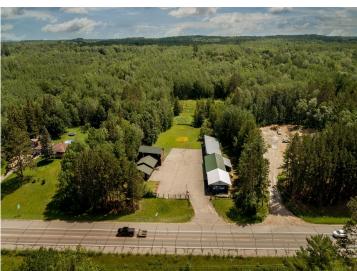

## **Description:**

This great multi use property is located just 2 blocks south of Northern Lights Casino on 200 feet of Hwy 371 frontage. Conveniently located and high visibility make it perfect for a large family, family business or rental. The mother-in-law apartment has it's own entrance. This 5 Br 4 Ba home along with the shop, garage, storage building and car port is limited only by your imagination.

## **Additional Details:**

Year Built 1985 Lot Acres 3

Lot Dimensions Irregular School District 113
Taxes \$1,532
Taxes with Assessments \$1,590
Tax Year 2024