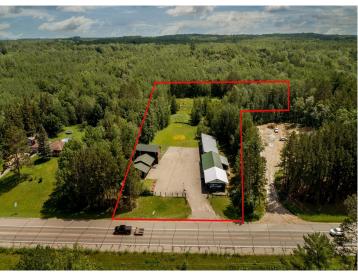

MLS 6270417 Residential

\$389,900

2,753 sq ft 5 bedrooms 4 baths

6686 State Hwy 371 Walker MN 56484

Status: Active

## **Description:**

This great multi use property is located just 2 blocks south of Northern Lights Casino on 200 feet of Hwy 371 frontage. Conveniently located and high visibility make it perfect for a large family, family business or rental. The mother-in-law apartment has it's own entrance. This 5 Br 4 Ba home along with the shop, garage, storage building and car port is limited only by your imagination.

## **Additional Details:**

Year Built 1985 Lot Acres 3

Lot Dimensions Irregular School District 113
Taxes \$1,532
Taxes with Assessments \$1,590
Tax Year 2024