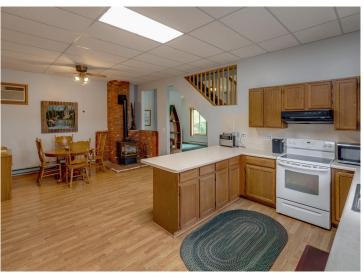

## **Description:**

This great multi use property is located just 2 blocks south of Northern Lights Casino on 200 feet of Hwy 371 frontage. Conveniently located and high visibility make it perfect for a large family, family business or rental. The mother-in-law apartment has it's own entrance. This 5 Br 4 Ba home along with the shop, garage, storage building and car port is limited only by your imagination.