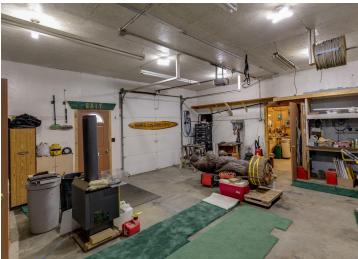

## **Description:**

This great multi use property is located just 2 blocks south of Northern Lights Casino on 200 feet of Hwy 371 frontage. Conveniently located and high visibility make it perfect for a large family, family business or rental. The mother-in-law apartment has it's own entrance. This 5 Br 4 Ba home along with the shop, garage, storage building and car port is limited only by your imagination.