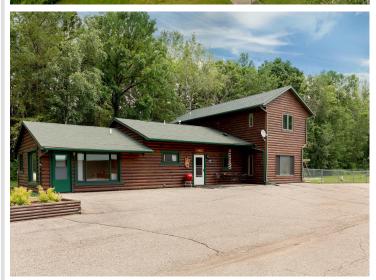

## **Description:**

This great multi use property is located just 2 blocks south of Northern Lights Casino on 200 feet of Hwy 371 frontage. Conveniently located and high visibility make it perfect for a large family, family business or rental. The mother-in-law apartment has it's own entrance. This 5 Br 4 Ba home along with the shop, garage, storage building and car port is limited only by your imagination.