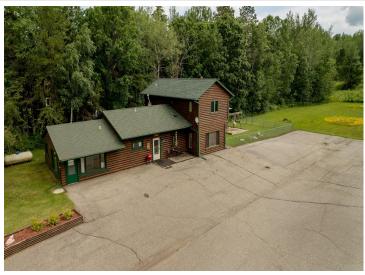

## **Description:**

This great multi use property is located just 2 blocks south of Northern Lights Casino on 200 feet of Hwy 371 frontage. Conveniently located and high visibility make it perfect for a large family, family business or rental. The mother-in-law apartment has it's own entrance. This 5 Br 4 Ba home along with the shop, garage, storage building and car port is limited only by your imagination.