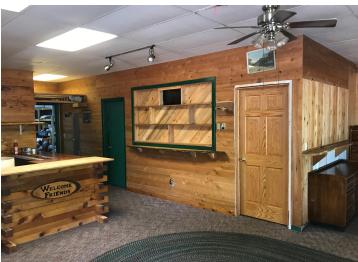

## **Description:**

This great multi use property is located just 2 blocks south of Northern Lights Casino on 200 feet of Hwy 371 frontage. Conveniently located and high visibility make it perfect for a large family, family business or rental. The mother-in-law apartment has it's own entrance. This 5 Br 4 Ba home along with the shop, garage, storage building and car port is limited only by your imagination.