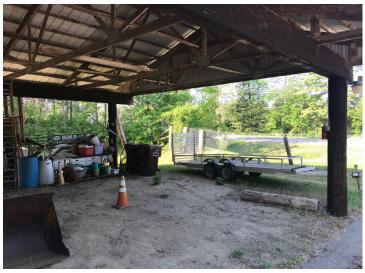

## **Description:**

This great multi use property is located just 2 blocks south of Northern Lights Casino on 200 feet of Hwy 371 frontage. Conveniently located and high visibility make it perfect for a large family, family business or rental. The mother-in-law apartment has it's own entrance. This 5 Br 4 Ba home along with the shop, garage, storage building and car port is limited only by your imagination.