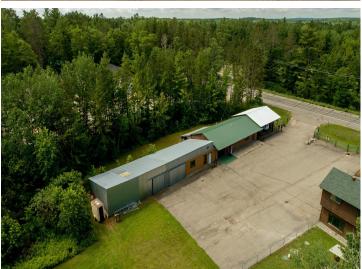

## **Description:**

This great multi use property is located just 2 blocks south of Northern Lights Casino on 200 feet of Hwy 371 frontage. Conveniently located and high visibility make it perfect for a large family, family business or rental. The mother-in-law apartment has it's own entrance. This 5 Br 4 Ba home along with the shop, garage, storage building and car port is limited only by your imagination.