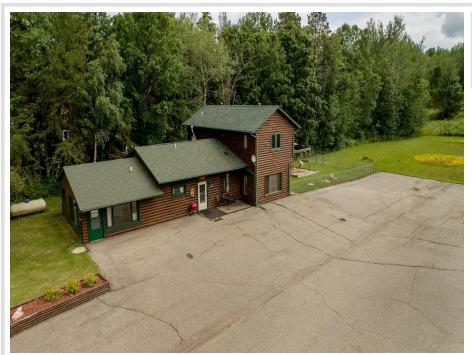

MLS 6270417 Residential

\$389,900

2,753 sq ft 5 bedrooms 4 baths

6686 State Hwy 371 Walker MN 56484

Status: Active

## **Description:**

This great multi use property is located just 2 blocks south of Northern Lights Casino on 200 feet of Hwy 371 frontage. Conveniently located and high visibility make it perfect for a large family, family business or rental. The mother-in-law apartment has it's own entrance. This 5 Br 4 Ba home along with the shop, garage, storage building and car port is limited only by your imagination.

## **Additional Details:**

Year Built 1985 Lot Acres 3

Lot Dimensions Irregular School District 113
Taxes \$1,532
Taxes with Assessments \$1,590
Tax Year 2024