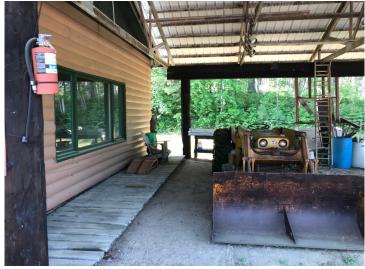

## **Description:**

This great multi use property is located just 2 blocks south of Northern Lights Casino on 200 feet of Hwy 371 frontage. Conveniently located and high visibility make it perfect for a large family, family business or rental. The mother-in-law apartment has it's own entrance. This 5 Br 4 Ba home along with the shop, garage, storage building and car port is limited only by your imagination.