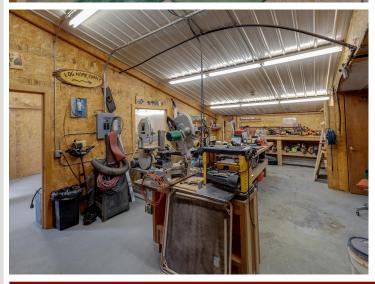

## **Description:**

This great multi use property is located just 2 blocks south of Northern Lights Casino on 200 feet of Hwy 371 frontage. Conveniently located and high visibility make it perfect for a large family, family business or rental. The mother-in-law apartment has it's own entrance. This 5 Br 4 Ba home along with the shop, garage, storage building and car port is limited only by your imagination.