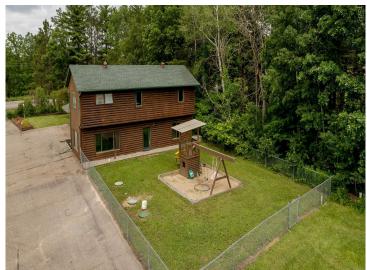

## **Description:**

This great multi use property is located just 2 blocks south of Northern Lights Casino on 200 feet of Hwy 371 frontage. Conveniently located and high visibility make it perfect for a large family, family business or rental. The mother-in-law apartment has it's own entrance. This 5 Br 4 Ba home along with the shop, garage, storage building and car port is limited only by your imagination.