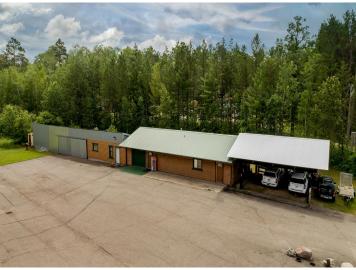

## **Description:**

This great multi use property is located just 2 blocks south of Northern Lights Casino on 200 feet of Hwy 371 frontage. Conveniently located and high visibility make it perfect for a large family, family business or rental. The mother-in-law apartment has it's own entrance. This 5 Br 4 Ba home along with the shop, garage, storage building and car port is limited only by your imagination.