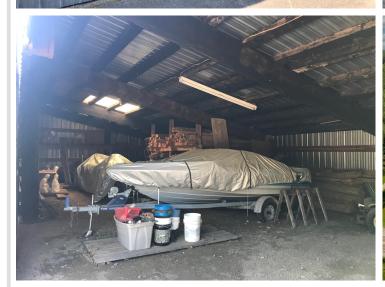

## **Description:**

This great multi use property is located just 2 blocks south of Northern Lights Casino on 200 feet of Hwy 371 frontage. Conveniently located and high visibility make it perfect for a large family, family business or rental. The mother-in-law apartment has it's own entrance. This 5 Br 4 Ba home along with the shop, garage, storage building and car port is limited only by your imagination.