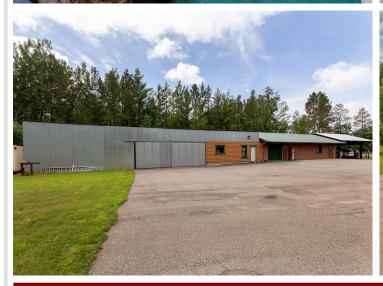

## **Description:**

This great multi use property is located just 2 blocks south of Northern Lights Casino on 200 feet of Hwy 371 frontage. Conveniently located and high visibility make it perfect for a large family, family business or rental. The mother-in-law apartment has it's own entrance. This 5 Br 4 Ba home along with the shop, garage, storage building and car port is limited only by your imagination.