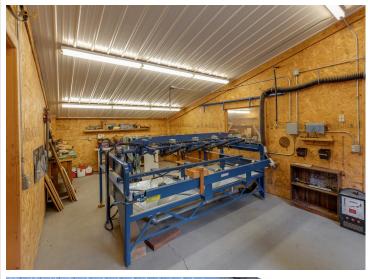

## **Description:**

This great multi use property is located just 2 blocks south of Northern Lights Casino on 200 feet of Hwy 371 frontage. Conveniently located and high visibility make it perfect for a large family, family business or rental. The mother-in-law apartment has it's own entrance. This 5 Br 4 Ba home along with the shop, garage, storage building and car port is limited only by your imagination.