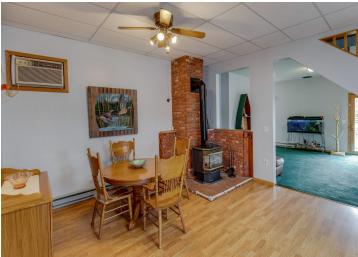

## **Description:**

This great multi use property is located just 2 blocks south of Northern Lights Casino on 200 feet of Hwy 371 frontage. Conveniently located and high visibility make it perfect for a large family, family business or rental. The mother-in-law apartment has it's own entrance. This 5 Br 4 Ba home along with the shop, garage, storage building and car port is limited only by your imagination.