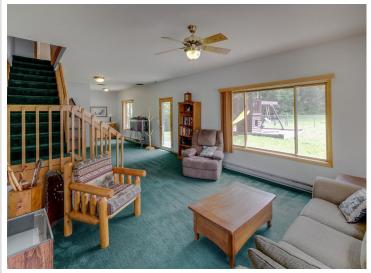

## **Description:**

This great multi use property is located just 2 blocks south of Northern Lights Casino on 200 feet of Hwy 371 frontage. Conveniently located and high visibility make it perfect for a large family, family business or rental. The mother-in-law apartment has it's own entrance. This 5 Br 4 Ba home along with the shop, garage, storage building and car port is limited only by your imagination.