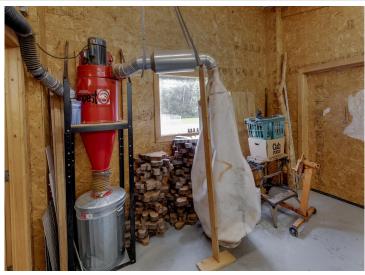

## **Description:**

This great multi use property is located just 2 blocks south of Northern Lights Casino on 200 feet of Hwy 371 frontage. Conveniently located and high visibility make it perfect for a large family, family business or rental. The mother-in-law apartment has it's own entrance. This 5 Br 4 Ba home along with the shop, garage, storage building and car port is limited only by your imagination.