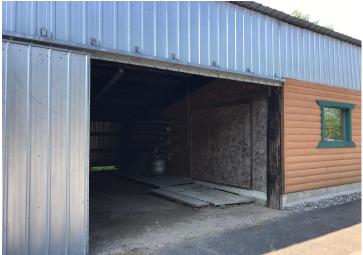

## **Description:**

This great multi use property is located just 2 blocks south of Northern Lights Casino on 200 feet of Hwy 371 frontage. Conveniently located and high visibility make it perfect for a large family, family business or rental. The mother-in-law apartment has it's own entrance. This 5 Br 4 Ba home along with the shop, garage, storage building and car port is limited only by your imagination.