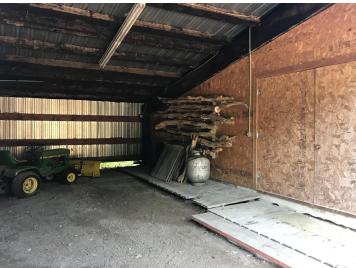

## **Description:**

This great multi use property is located just 2 blocks south of Northern Lights Casino on 200 feet of Hwy 371 frontage. Conveniently located and high visibility make it perfect for a large family, family business or rental. The mother-in-law apartment has it's own entrance. This 5 Br 4 Ba home along with the shop, garage, storage building and car port is limited only by your imagination.