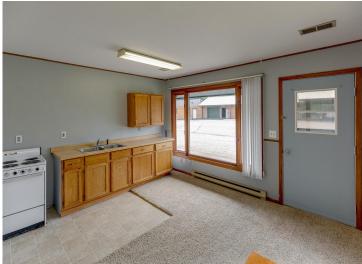

## **Description:**

This great multi use property is located just 2 blocks south of Northern Lights Casino on 200 feet of Hwy 371 frontage. Conveniently located and high visibility make it perfect for a large family, family business or rental. The mother-in-law apartment has it's own entrance. This 5 Br 4 Ba home along with the shop, garage, storage building and car port is limited only by your imagination.