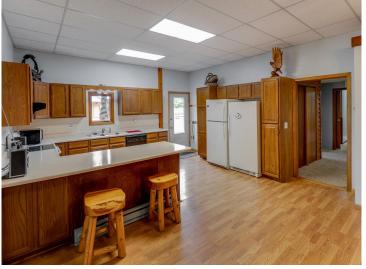

## **Description:**

This great multi use property is located just 2 blocks south of Northern Lights Casino on 200 feet of Hwy 371 frontage. Conveniently located and high visibility make it perfect for a large family, family business or rental. The mother-in-law apartment has it's own entrance. This 5 Br 4 Ba home along with the shop, garage, storage building and car port is limited only by your imagination.