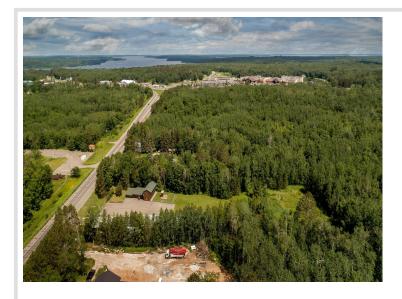

## **Description:**

This great multi use property is located just 2 blocks south of Northern Lights Casino on 200 feet of Hwy 371 frontage. Conveniently located and high visibility make it perfect for a large family, family business or rental. The mother-in-law apartment has it's own entrance. This 5 Br 4 Ba home along with the shop, garage, storage building and car port is limited only by your imagination.

## **Driving Directions:**

Two blocks south of the Y intersection of 371/200 and casino to sign on the east side of state Hwy 371

Listed By: Timber Ghost Realty, LLC

Affinity Real Estate Inc. participates in the Regional Multiple Listing Service of Minnesota, Inc Broker Reciprocity (sm) program, allowing us to display other broker's listings on our website. All properties are subject to prior sale, change or withdrawal.