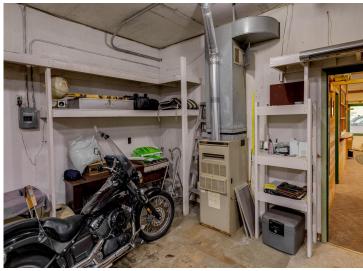

## **Description:**

This great multi use property is located just 2 blocks south of Northern Lights Casino on 200 feet of Hwy 371 frontage. Conveniently located and high visibility make it perfect for a large family, family business or rental. The mother-in-law apartment has it's own entrance. This 5 Br 4 Ba home along with the shop, garage, storage building and car port is limited only by your imagination.