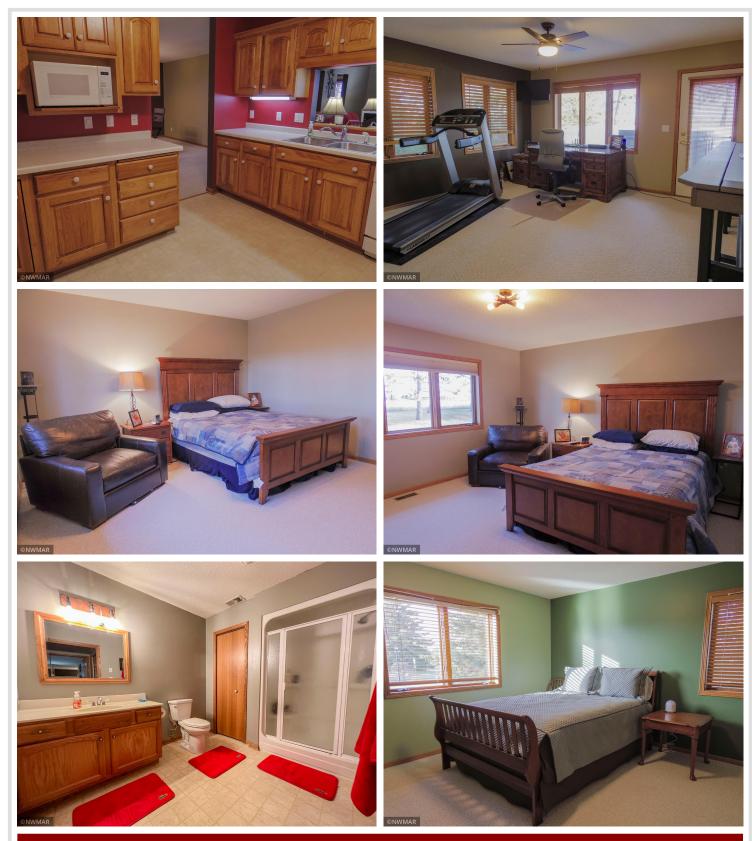

### **Description:**

Single-level condo in "The Meadows" on a corner lot. This 3 bedroom 2 bath has over 2200 Sq Ft, double attached garage, dining room, office area, and much more. Association includes lawn care & snow removal.

### Additional Details:

| Year Built             | 1997    |
|------------------------|---------|
| Lot Acres              | 0.1     |
| Lot Dimensions         | 56x77   |
| Garage Stalls          | 2       |
| School District        | 31      |
| Taxes                  | \$3,468 |
| Taxes with Assessments | \$3,468 |
| Tax Year               | 2022    |

#### Additional Features:

Basement: None Fuel: Electric, Natural Gas Garage: 2 Heat: Forced Air Sewer: City Sewer/Connected Water: City Water/Connected Air Conditioning: Central Air