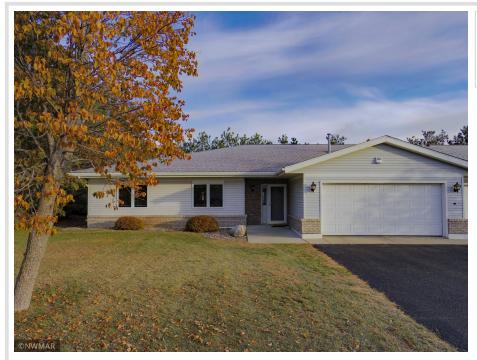

### **Description:**

Single-level condo in "The Meadows" on a corner lot. This 3 bedroom 2 bath has over 2200 Sq Ft, double attached garage, dining room, office area, and much more. Association includes lawn care & snow removal.