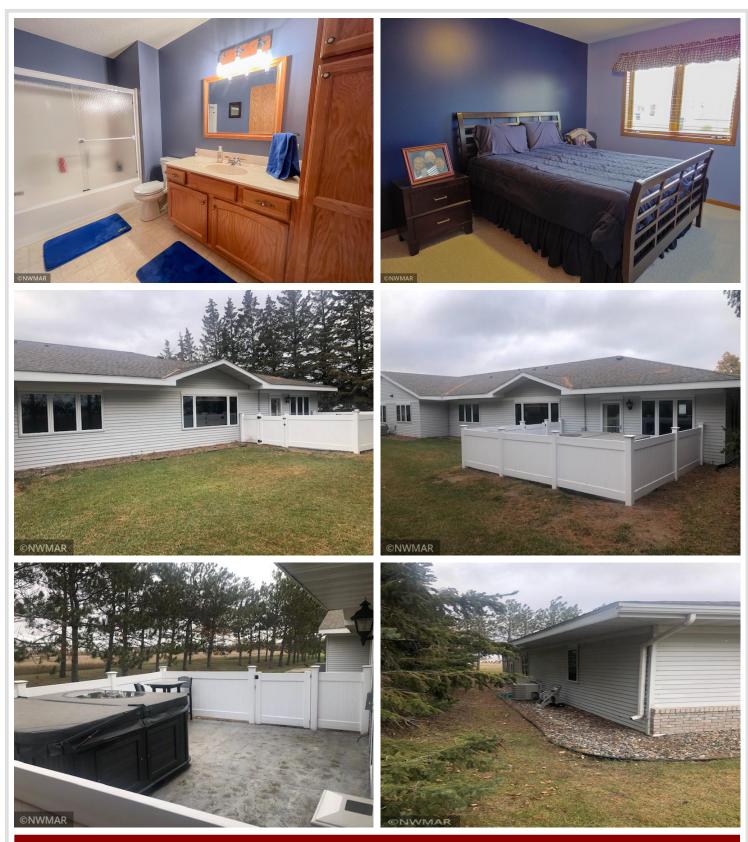

### **Description:**

Single-level condo in "The Meadows" on a corner lot. This 3 bedroom 2 bath has over 2200 Sq Ft, double attached garage, dining room, office area, and much more. Association includes lawn care & snow removal.

### Additional Details:

| Year Built             | 1997    |
|------------------------|---------|
| Lot Acres              | 0.1     |
| Lot Dimensions         | 56x77   |
| Garage Stalls          | 2       |
| School District        | 31      |
| Taxes                  | \$3,468 |
| Taxes with Assessments | \$3,468 |
| Tax Year               | 2022    |

#### Additional Features:

Basement: None Fuel: Electric, Natural Gas Garage: 2 Heat: Forced Air Sewer: City Sewer/Connected Water: City Water/Connected Air Conditioning: Central Air