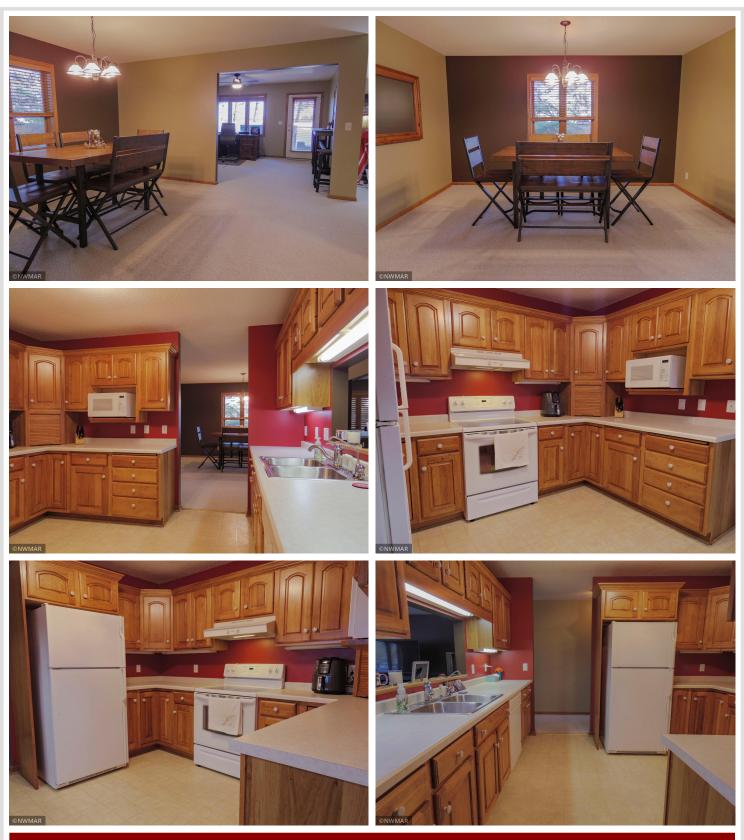

### **Description:**

Single-level condo in "The Meadows" on a corner lot. This 3 bedroom 2 bath has over 2200 Sq Ft, double attached garage, dining room, office area, and much more. Association includes lawn care & snow removal.