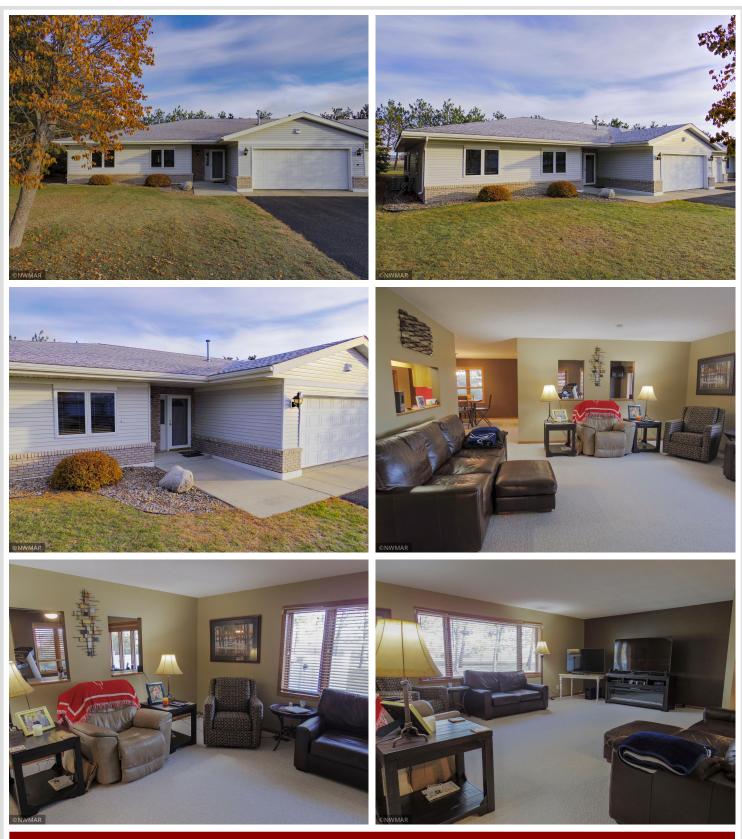

### **Description:**

Single-level condo in "The Meadows" on a corner lot. This 3 bedroom 2 bath has over 2200 Sq Ft, double attached garage, dining room, office area, and much more. Association includes lawn care & snow removal.