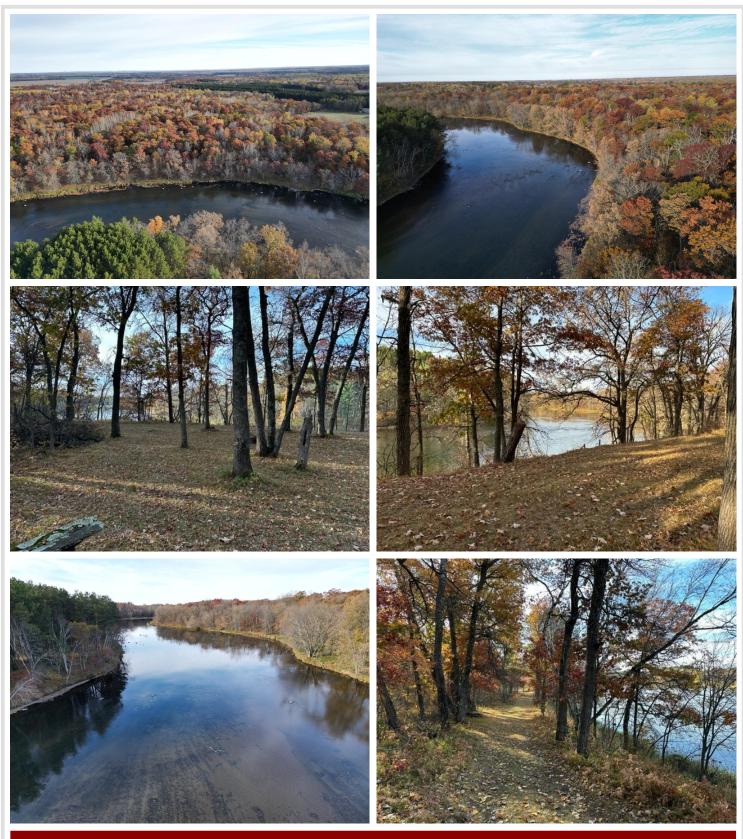

## **Description:**

Enjoy one of the best Crow Wing River views with 735' of river frontage situated on 11 acres of privacy. Use your personal creativity to update a quaint rustic cabin or build your dream retreat overlooking the river. Trails, wildlife, privacy, and the Crow Wing River, known for its clear water & one of the best wilderness routes for canoeing/kayaking. This property abuts another 77-acre multi-use retreat with additional river frontage.