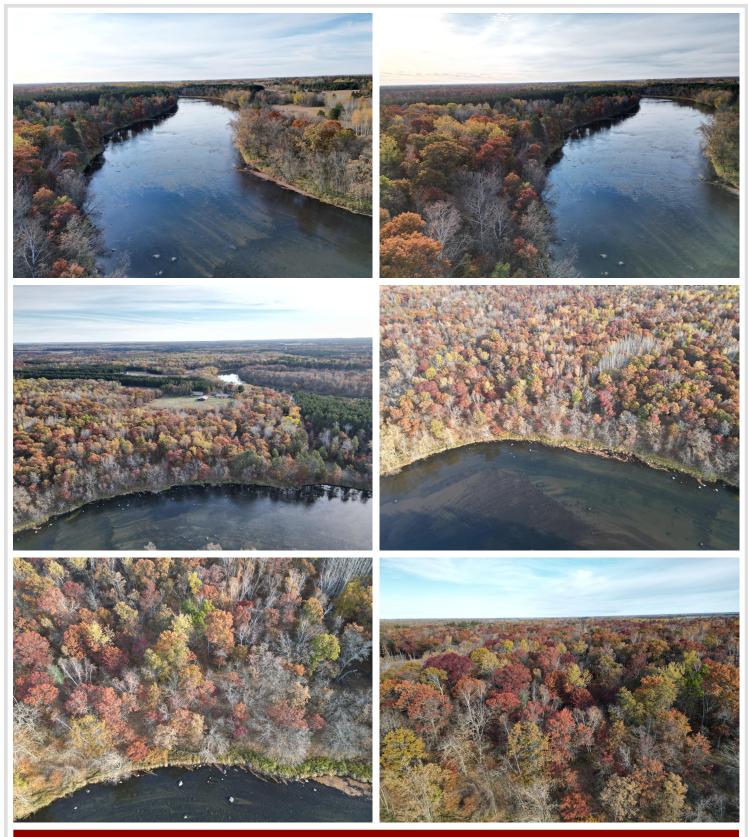

## **Description:**

Enjoy one of the best Crow Wing River views with 735' of river frontage situated on 11 acres of privacy. Use your personal creativity to update a quaint rustic cabin or build your dream retreat overlooking the river. Trails, wildlife, privacy, and the Crow Wing River, known for its clear water & one of the best wilderness routes for canoeing/kayaking. This property abuts another 77-acre multi-use retreat with additional river frontage.