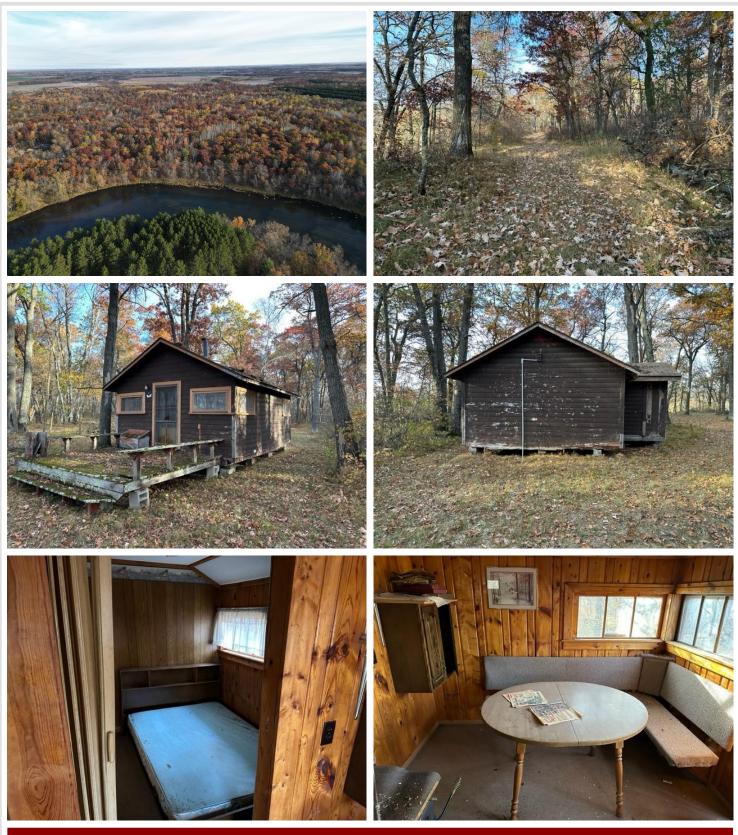

## **Description:**

Enjoy one of the best Crow Wing River views with 735' of river frontage situated on 11 acres of privacy. Use your personal creativity to update a quaint rustic cabin or build your dream retreat overlooking the river. Trails, wildlife, privacy, and the Crow Wing River, known for its clear water & one of the best wilderness routes for canoeing/kayaking. This property abuts another 77-acre multi-use retreat with additional river frontage.

### Additional Features:

Fuel: Electric Heat: Wood Stove