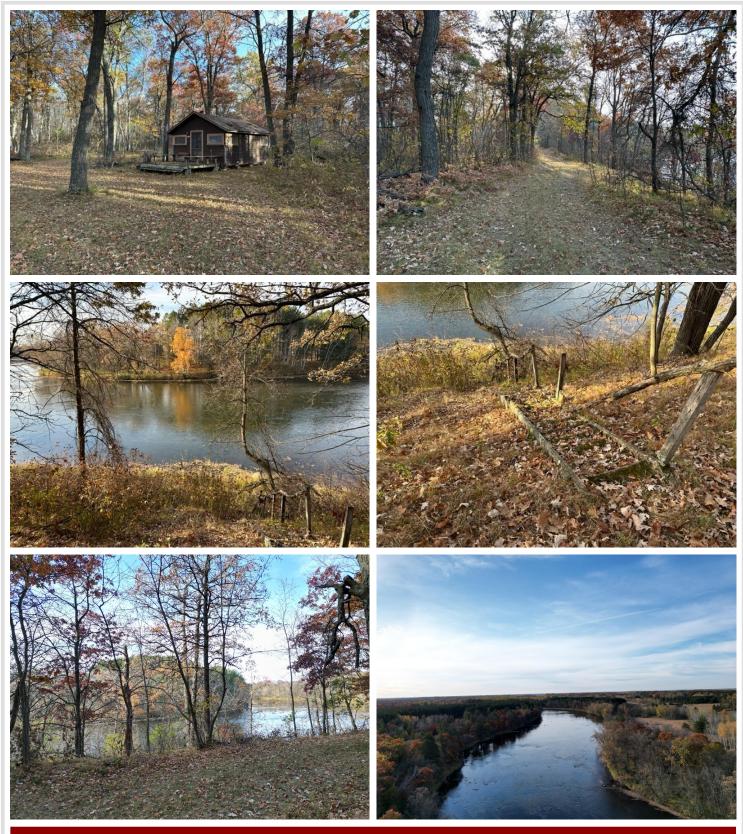

## **Description:**

Enjoy one of the best Crow Wing River views with 735' of river frontage situated on 11 acres of privacy. Use your personal creativity to update a quaint rustic cabin or build your dream retreat overlooking the river. Trails, wildlife, privacy, and the Crow Wing River, known for its clear water & one of the best wilderness routes for canoeing/kayaking. This property abuts another 77-acre multi-use retreat with additional river frontage.

### Additional Details:

| Year Built             | 1940            |
|------------------------|-----------------|
| Lot Acres              | 11.09           |
| Lot Dimensions         | 661x875x735x720 |
| School District        | 2170            |
| Taxes                  | \$930           |
| Taxes with Assessments | \$996           |
| Tax Year               | 2022            |