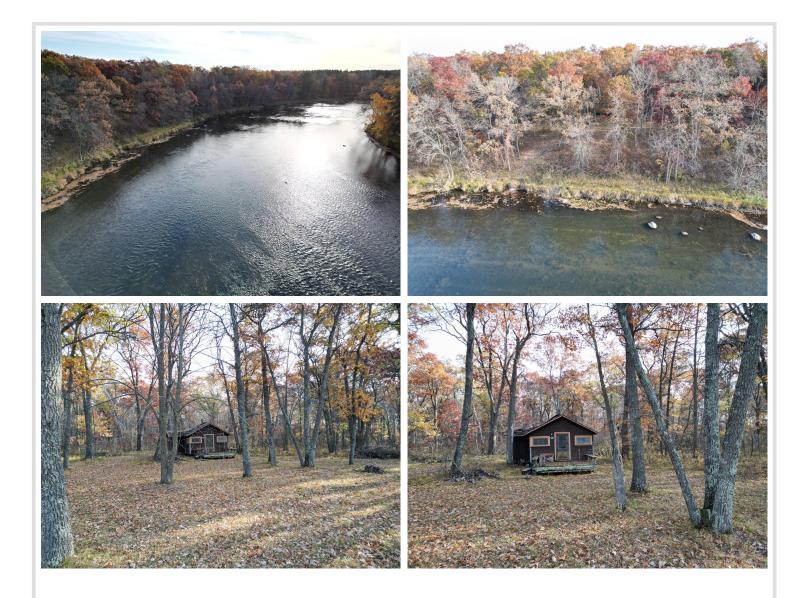

## **Description:**

Enjoy one of the best Crow Wing River views with 735' of river frontage situated on 11 acres of privacy. Use your personal creativity to update a quaint rustic cabin or build your dream retreat overlooking the river. Trails, wildlife, privacy, and the Crow Wing River, known for its clear water & one of the best wilderness routes for canoeing/kayaking. This property abuts another 77-acre multi-use retreat with additional river frontage.

### Additional Details:

| Year Built             | 1940            |
|------------------------|-----------------|
| Lot Acres              | 11.09           |
| Lot Dimensions         | 661x875x735x720 |
| School District        | 2170            |
| Taxes                  | \$930           |
| Taxes with Assessments | \$996           |
| Tax Year               | 2022            |