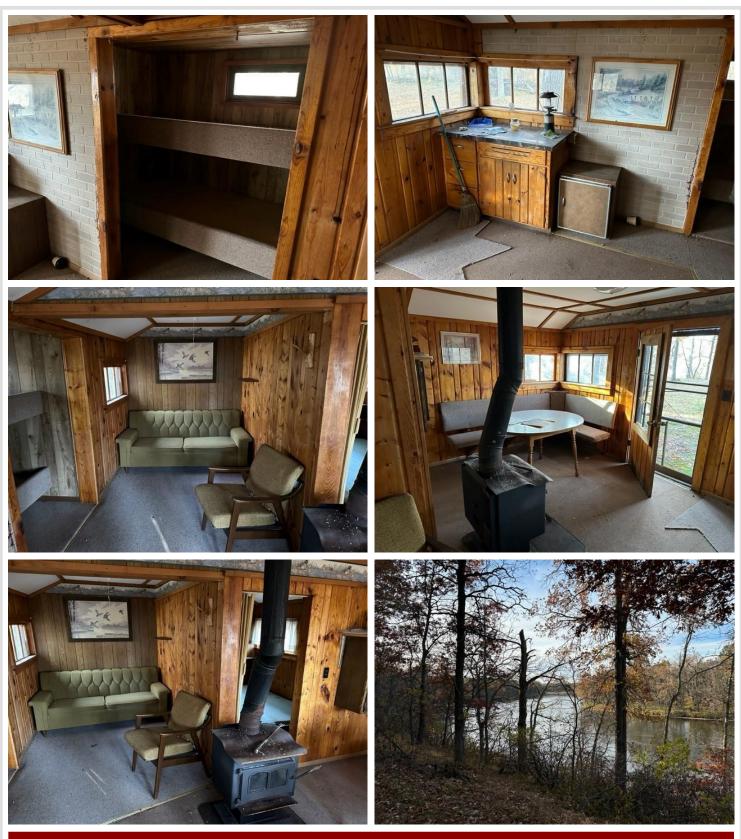

## **Description:**

Enjoy one of the best Crow Wing River views with 735' of river frontage situated on 11 acres of privacy. Use your personal creativity to update a quaint rustic cabin or build your dream retreat overlooking the river. Trails, wildlife, privacy, and the Crow Wing River, known for its clear water & one of the best wilderness routes for canoeing/kayaking. This property abuts another 77-acre multi-use retreat with additional river frontage.

### Additional Features:

Fuel: Electric Heat: Wood Stove