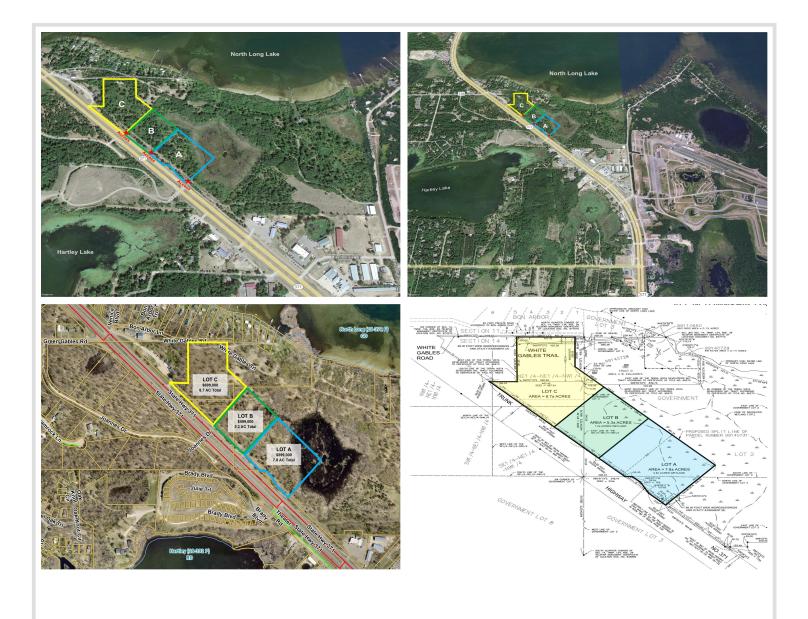

## **Description:**

Excellent opportunity to purchase 5.3 acres up to 21 acres of commercial land located along the Hwy 371 corridor, just north of Brainerd International Raceway. This is an ideal development site for retail, storage, warehouse and outdoor display with prime highway visibility and multiple highway access points. Subject to Platting.

# Additional Details:

| Lot Acres              | 21.8           |
|------------------------|----------------|
| Lot Dimensions         | 1725xIrregular |
| School District        | 181            |
| Taxes                  | (unreported)   |
| Taxes with Assessments | (unreported)   |
| Tax Year               | 2025           |

## **Driving Directions:**

From the Baxter Hwy 371 / Hwy 210 stoplight intersection - North on Hwy 371 approx. 6.5 miles - Property is on the East side of Hwy 371, just south of White Gables Road

Listed By: Close-Converse Commercial Prop