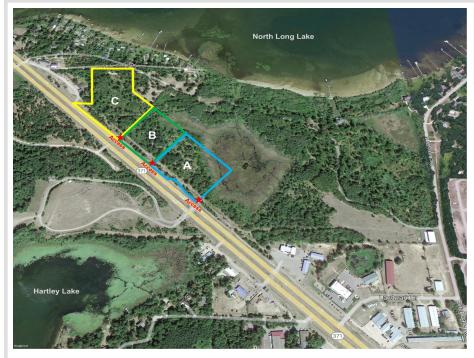

## **Description:**

Excellent opportunity to purchase 5.3 acres up to 21 acres of commercial land located along the Hwy 371 corridor, just north of Brainerd International Raceway. This is an ideal development site for retail, storage, warehouse and outdoor display with prime highway visibility and multiple highway access points. Subject to Platting.

## **Driving Directions:**

From the Baxter Hwy 371 / Hwy 210 stoplight intersection - North on Hwy 371 approx. 6.5 miles - Property is on the East side of Hwy 371, just south of White Gables Road

Listed By: Close-Converse Commercial Prop