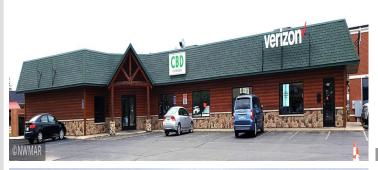

MLS 6274505 Commercial

\$18

119 Paul Bunyan Drive Bemidji MN 56601

Status: Active

## **Description:**

Spacious and updated office space available with outstanding visibility! Five large offices, large reception area, and two ADA bathrooms. Additional 6 parking spaces available behind building (Hardee's lot). Lease rate is per/sf plus taxes, CAM, and utilities.