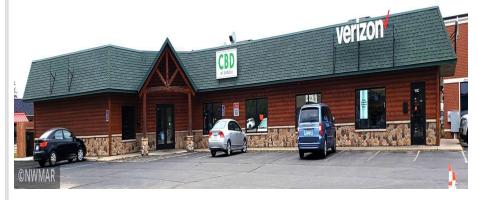

MLS 6274505 Commercial

\$18

119 Paul Bunyan Drive Bemidji MN 56601

Status: Active

## **Description:**

Spacious and updated office space available with outstanding visibility! Five large offices, large reception area, and two ADA bathrooms. Additional 6 parking spaces available behind building (Hardee's lot). Lease rate is per/sf plus taxes, CAM, and utilities.

## **Driving Directions:**

Corner of Paul Bunyan Drive NW and Bemidji Avenue N, across from CVS Pharmacy and Caribou

Listed By: Lake-N-Woods Realty

Affinity Real Estate Inc. participates in the Regional Multiple Listing Service of Minnesota, Inc Broker Reciprocity (sm) program, allowing us to display other broker's listings on our website. All properties are subject to prior sale, change or withdrawal.