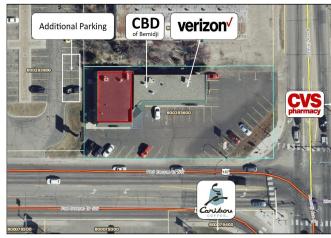

## **Description:**

Spacious and updated office space available with outstanding visibility! Five large offices, large reception area, and two ADA bathrooms. Additional 6 parking spaces available behind building (Hardee's lot). Lease rate is per/sf plus taxes, CAM, and utilities.

## **Driving Directions:**

Corner of Paul Bunyan Drive NW and Bemidji Avenue N, across from CVS Pharmacy and Caribou

Listed By: Lake-N-Woods Realty

Affinity Real Estate Inc. participates in the Regional Multiple Listing Service of Minnesota, Inc Broker Reciprocity (sm) program, allowing us to display other broker's listings on our website. All properties are subject to prior sale, change or withdrawal.