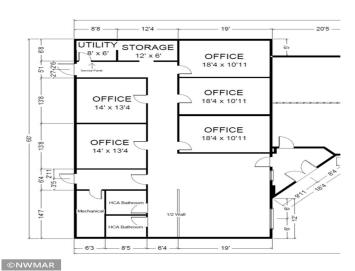

## **Description:**

Spacious and updated office space available with outstanding visibility! Five large offices, large reception area, and two ADA bathrooms. Additional 6 parking spaces available behind building (Hardee's lot). Lease rate is per/sf plus taxes, CAM, and utilities.