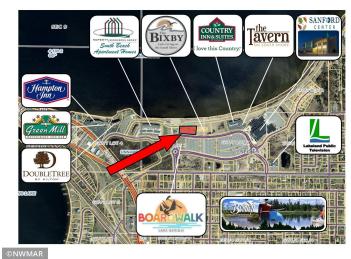

## **Description:**

Last lake side lot available at South Shore development! Adjacent to the newly renovated Nymore Beach and The Bixby condominiums, walking distance to the Sanford Center, three hotels and several restaurants! Excellent opportunity for the right vision!

## **Driving Directions:**

Lake Shore Drive, just East of Nymore Beach, in between The Bixby Condos and South Beach Apartments

Listed By: Lake-N-Woods Realty

Affinity Real Estate Inc. participates in the Regional Multiple Listing Service of Minnesota, Inc Broker Reciprocity (sm) program, allowing us to display other broker's listings on our website. All properties are subject to prior sale, change or withdrawal.