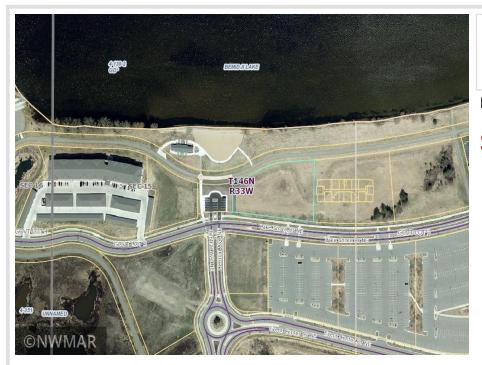

## **Description:**

Last lake side lot available at South Shore development! Adjacent to the newly renovated Nymore Beach and The Bixby condominiums, walking distance to the Sanford Center, three hotels and several restaurants! Excellent opportunity for the right vision!

## **Additional Details:**

Lot Acres 1.46

Lot Dimensions 360x228x283x110

School District 31

Taxes (unreported) Taxes with Assessments (unreported)

Tax Year 2022

## **Driving Directions:**

Lake Shore Drive, just East of Nymore Beach, in between The Bixby Condos and South Beach Apartments

Listed By: Lake-N-Woods Realty

Affinity Real Estate Inc. participates in the Regional Multiple Listing Service of Minnesota, Inc Broker Reciprocity (sm) program, allowing us to display other broker's listings on our website. All properties are subject to prior sale, change or withdrawal.