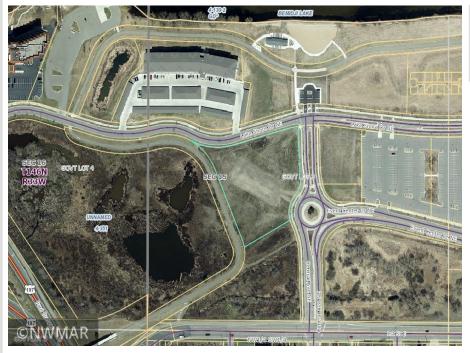

### **Description:**

Large parcel in flourishing South Shore development! one of three remaining parcels- priced well below market value due to soils.

## Additional Details:

| Lot Acres              | 2.69            |
|------------------------|-----------------|
| Lot Dimensions         | 470x370x225x410 |
| School District        | 31              |
| Taxes                  | (unreported)    |
| Taxes with Assessments | (unreported)    |
| Tax Year               | 2022            |

#### **Driving Directions:**

Intersection of South Shore Drive NE and Central Avenue NE

Listed By: Lake-N-Woods Realty

Affinity Real Estate Inc. participates in the Regional Multiple Listing Service of Minnesota, Inc Broker Reciprocity (sm) program, allowing us to display other broker's listings on our website. All properties are subject to prior sale, change or withdrawal.