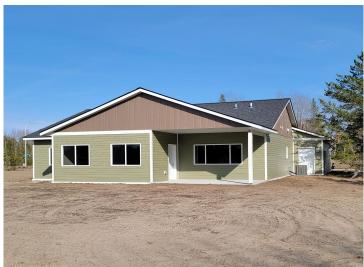

MLS 6305870 Residential

\$348,000

1,638 sq ft 3 bedrooms 2 baths

1429 Beartooth Avenue Bemidji MN 56601

Status: Expired

## **Description:**

This home provides 1638 sf of open one-level living with vaulted ceiling in living room and 9ft ceilings throughout. 3 beds and 2 baths with the owner bedroom boasting an en suite bath with walk-in shower, double vanity and walk-in closet. The open foyer leads to the kitchen, living and dining area that opens up to the back covered porch. Oversized two stall attached garage is insulated, sheet rocked, painted and has a concrete driveway. Connected to natural gas, city water and city sewer. This is a quality, freshly constructed home to make your own ~ come and see!