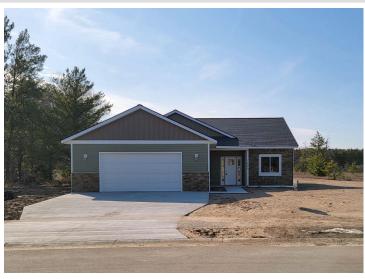

MLS 6305870 Residential

\$348,000

1,638 sq ft 3 bedrooms 2 baths

1429 Beartooth Avenue Bemidji MN 56601

Status: Expired

## **Description:**

This home provides 1638 sf of open one-level living with vaulted ceiling in living room and 9ft ceilings throughout. 3 beds and 2 baths with the owner bedroom boasting an en suite bath with walk-in shower, double vanity and walk-in closet. The open foyer leads to the kitchen, living and dining area that opens up to the back covered porch. Oversized two stall attached garage is insulated, sheet rocked, painted and has a concrete driveway. Connected to natural gas, city water and city sewer. This is a quality, freshly constructed home to make your own ~ come and see!