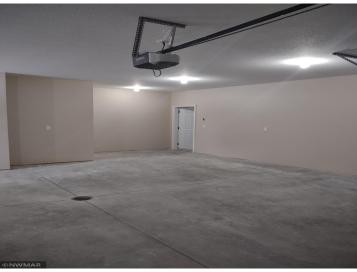

## **Description:**

This home provides 1638 sf of open one-level living with vaulted ceiling in living room and 9ft ceilings throughout. 3 beds and 2 baths with the owner bedroom boasting an en suite bath with walk-in shower, double vanity and walk-in closet. The open foyer leads to the kitchen, living and dining area that opens up to the back covered porch. Oversized two stall attached garage is insulated, sheet rocked, painted and has a concrete driveway. Connected to natural gas, city water and city sewer. This is a quality, freshly constructed home to make your own ~ come and see!