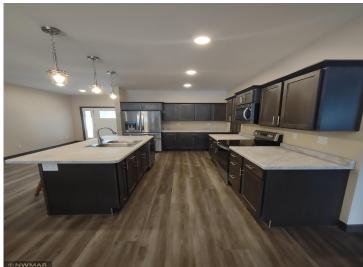

## **Description:**

This home provides 1638 sf of open one-level living with vaulted ceiling in living room and 9ft ceilings throughout. 3 beds and 2 baths with the owner bedroom boasting an en suite bath with walk-in shower, double vanity and walk-in closet. The open foyer leads to the kitchen, living and dining area that opens up to the back covered porch. Oversized two stall attached garage is insulated, sheet rocked, painted and has a concrete driveway. Connected to natural gas, city water and city sewer. This is a quality, freshly constructed home to make your own ~ come and see!