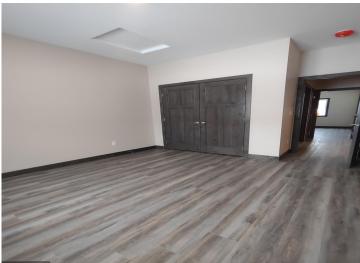

## **Description:**

This home provides 1638 sf of open one-level living with vaulted ceiling in living room and 9ft ceilings throughout. 3 beds and 2 baths with the owner bedroom boasting an en suite bath with walk-in shower, double vanity and walk-in closet. The open foyer leads to the kitchen, living and dining area that opens up to the back covered porch. Oversized two stall attached garage is insulated, sheet rocked, painted and has a concrete driveway. Connected to natural gas, city water and city sewer. This is a quality, freshly constructed home to make your own ~ come and see!