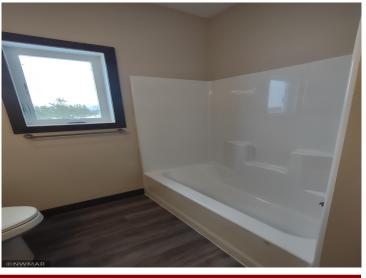

## **Description:**

This home provides 1638 sf of open one-level living with vaulted ceiling in living room and 9ft ceilings throughout. 3 beds and 2 baths with the owner bedroom boasting an en suite bath with walk-in shower, double vanity and walk-in closet. The open foyer leads to the kitchen, living and dining area that opens up to the back covered porch. Oversized two stall attached garage is insulated, sheet rocked, painted and has a concrete driveway. Connected to natural gas, city water and city sewer. This is a quality, freshly constructed home to make your own ~ come and see!