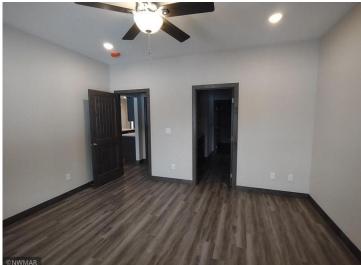

## **Description:**

This home provides 1638 sf of open one-level living with vaulted ceiling in living room and 9ft ceilings throughout. 3 beds and 2 baths with the owner bedroom boasting an en suite bath with walk-in shower, double vanity and walk-in closet. The open foyer leads to the kitchen, living and dining area that opens up to the back covered porch. Oversized two stall attached garage is insulated, sheet rocked, painted and has a concrete driveway. Connected to natural gas, city water and city sewer. This is a quality, freshly constructed home to make your own ~ come and see!