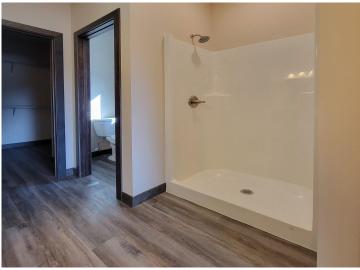

## **Description:**

This home provides 1638 sf of open one-level living with vaulted ceiling in living room and 9ft ceilings throughout. 3 beds and 2 baths with the owner bedroom boasting an en suite bath with walk-in shower, double vanity and walk-in closet. The open foyer leads to the kitchen, living and dining area that opens up to the back covered porch. Oversized two stall attached garage is insulated, sheet rocked, painted and has a concrete driveway. Connected to natural gas, city water and city sewer. This is a quality, freshly constructed home to make your own ~ come and see!