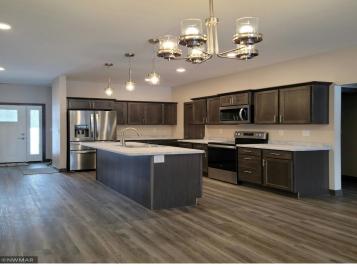

## **Description:**

This home provides 1638 sf of open one-level living with vaulted ceiling in living room and 9ft ceilings throughout. 3 beds and 2 baths with the owner bedroom boasting an en suite bath with walk-in shower, double vanity and walk-in closet. The open foyer leads to the kitchen, living and dining area that opens up to the back covered porch. Oversized two stall attached garage is insulated, sheet rocked, painted and has a concrete driveway. Connected to natural gas, city water and city sewer. This is a quality, freshly constructed home to make your own ~ come and see!