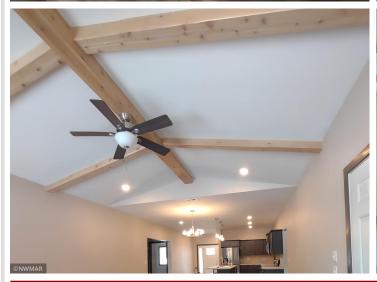

## **Description:**

This home provides 1638 sf of open one-level living with vaulted ceiling in living room and 9ft ceilings throughout. 3 beds and 2 baths with the owner bedroom boasting an en suite bath with walk-in shower, double vanity and walk-in closet. The open foyer leads to the kitchen, living and dining area that opens up to the back covered porch. Oversized two stall attached garage is insulated, sheet rocked, painted and has a concrete driveway. Connected to natural gas, city water and city sewer. This is a quality, freshly constructed home to make your own ~ come and see!