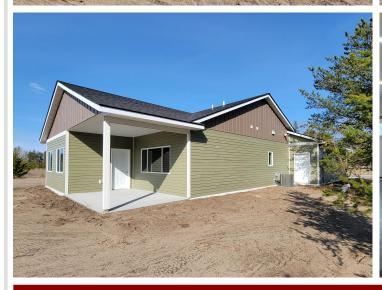

MLS 6305870 Residential

\$348,000

1,638 sq ft 3 bedrooms 2 baths

1429 Beartooth Avenue Bemidji MN 56601

Status: Expired

## **Description:**

This home provides 1638 sf of open one-level living with vaulted ceiling in living room and 9ft ceilings throughout. 3 beds and 2 baths with the owner bedroom boasting an en suite bath with walk-in shower, double vanity and walk-in closet. The open foyer leads to the kitchen, living and dining area that opens up to the back covered porch. Oversized two stall attached garage is insulated, sheet rocked, painted and has a concrete driveway. Connected to natural gas, city water and city sewer. This is a quality, freshly constructed home to make your own ~ come and see!