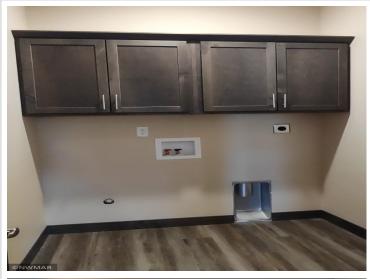

## **Description:**

This home provides 1638 sf of open one-level living with vaulted ceiling in living room and 9ft ceilings throughout. 3 beds and 2 baths with the owner bedroom boasting an en suite bath with walk-in shower, double vanity and walk-in closet. The open foyer leads to the kitchen, living and dining area that opens up to the back covered porch. Oversized two stall attached garage is insulated, sheet rocked, painted and has a concrete driveway. Connected to natural gas, city water and city sewer. This is a quality, freshly constructed home to make your own ~ come and see!