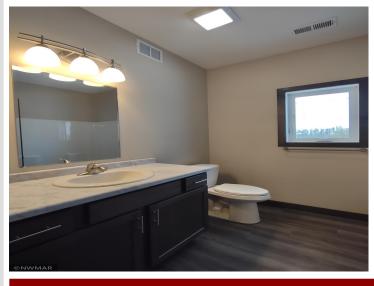

## **Description:**

This home provides 1638 sf of open one-level living with vaulted ceiling in living room and 9ft ceilings throughout. 3 beds and 2 baths with the owner bedroom boasting an en suite bath with walk-in shower, double vanity and walk-in closet. The open foyer leads to the kitchen, living and dining area that opens up to the back covered porch. Oversized two stall attached garage is insulated, sheet rocked, painted and has a concrete driveway. Connected to natural gas, city water and city sewer. This is a quality, freshly constructed home to make your own ~ come and see!