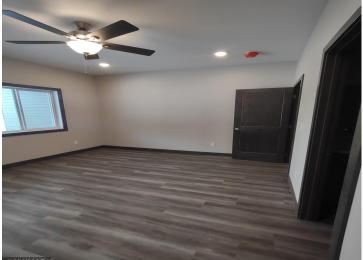

## **Description:**

This home provides 1638 sf of open one-level living with vaulted ceiling in living room and 9ft ceilings throughout. 3 beds and 2 baths with the owner bedroom boasting an en suite bath with walk-in shower, double vanity and walk-in closet. The open foyer leads to the kitchen, living and dining area that opens up to the back covered porch. Oversized two stall attached garage is insulated, sheet rocked, painted and has a concrete driveway. Connected to natural gas, city water and city sewer. This is a quality, freshly constructed home to make your own ~ come and see!