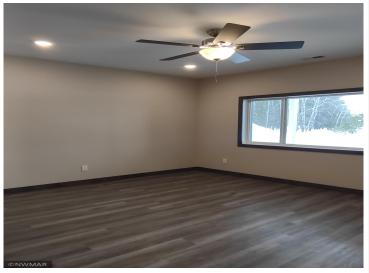

## **Description:**

This home provides 1638 sf of open one-level living with vaulted ceiling in living room and 9ft ceilings throughout. 3 beds and 2 baths with the owner bedroom boasting an en suite bath with walk-in shower, double vanity and walk-in closet. The open foyer leads to the kitchen, living and dining area that opens up to the back covered porch. Oversized two stall attached garage is insulated, sheet rocked, painted and has a concrete driveway. Connected to natural gas, city water and city sewer. This is a quality, freshly constructed home to make your own ~ come and see!