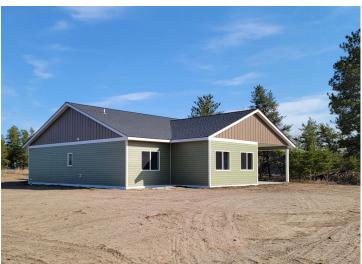

## **Description:**

This home provides 1638 sf of open one-level living with vaulted ceiling in living room and 9ft ceilings throughout. 3 beds and 2 baths with the owner bedroom boasting an en suite bath with walk-in shower, double vanity and walk-in closet. The open foyer leads to the kitchen, living and dining area that opens up to the back covered porch. Oversized two stall attached garage is insulated, sheet rocked, painted and has a concrete driveway. Connected to natural gas, city water and city sewer. This is a quality, freshly constructed home to make your own ~ come and see!