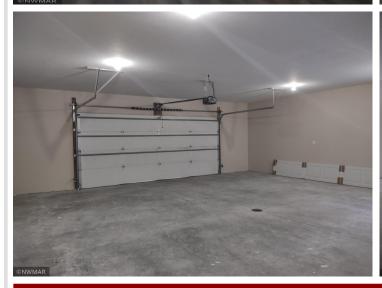

## **Description:**

This home provides 1638 sf of open one-level living with vaulted ceiling in living room and 9ft ceilings throughout. 3 beds and 2 baths with the owner bedroom boasting an en suite bath with walk-in shower, double vanity and walk-in closet. The open foyer leads to the kitchen, living and dining area that opens up to the back covered porch. Oversized two stall attached garage is insulated, sheet rocked, painted and has a concrete driveway. Connected to natural gas, city water and city sewer. This is a quality, freshly constructed home to make your own ~ come and see!