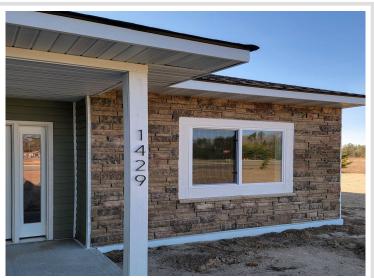

## **Description:**

This home provides 1638 sf of open one-level living with vaulted ceiling in living room and 9ft ceilings throughout. 3 beds and 2 baths with the owner bedroom boasting an en suite bath with walk-in shower, double vanity and walk-in closet. The open foyer leads to the kitchen, living and dining area that opens up to the back covered porch. Oversized two stall attached garage is insulated, sheet rocked, painted and has a concrete driveway. Connected to natural gas, city water and city sewer. This is a quality, freshly constructed home to make your own ~ come and see!