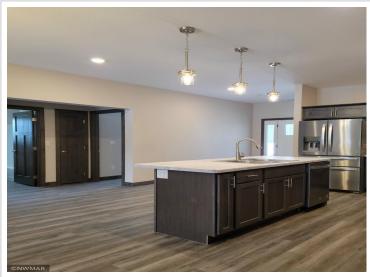

## **Description:**

This home provides 1638 sf of open one-level living with vaulted ceiling in living room and 9ft ceilings throughout. 3 beds and 2 baths with the owner bedroom boasting an en suite bath with walk-in shower, double vanity and walk-in closet. The open foyer leads to the kitchen, living and dining area that opens up to the back covered porch. Oversized two stall attached garage is insulated, sheet rocked, painted and has a concrete driveway. Connected to natural gas, city water and city sewer. This is a quality, freshly constructed home to make your own ~ come and see!