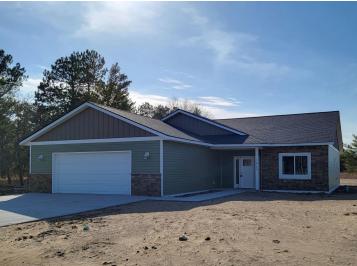

MLS 6305870 Residential

\$348,000

1,638 sq ft 3 bedrooms 2 baths

1429 Beartooth Avenue Bemidji MN 56601

Status: Expired

## **Description:**

This home provides 1638 sf of open one-level living with vaulted ceiling in living room and 9ft ceilings throughout. 3 beds and 2 baths with the owner bedroom boasting an en suite bath with walk-in shower, double vanity and walk-in closet. The open foyer leads to the kitchen, living and dining area that opens up to the back covered porch. Oversized two stall attached garage is insulated, sheet rocked, painted and has a concrete driveway. Connected to natural gas, city water and city sewer. This is a quality, freshly constructed home to make your own ~ come and see!