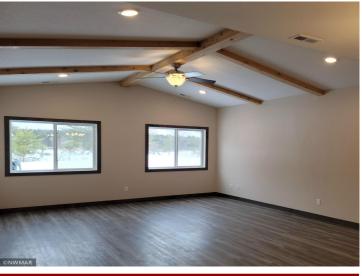

## **Description:**

This home provides 1638 sf of open one-level living with vaulted ceiling in living room and 9ft ceilings throughout. 3 beds and 2 baths with the owner bedroom boasting an en suite bath with walk-in shower, double vanity and walk-in closet. The open foyer leads to the kitchen, living and dining area that opens up to the back covered porch. Oversized two stall attached garage is insulated, sheet rocked, painted and has a concrete driveway. Connected to natural gas, city water and city sewer. This is a quality, freshly constructed home to make your own ~ come and see!