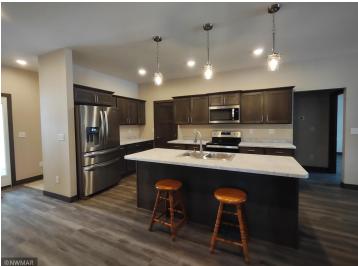

## **Description:**

This home provides 1638 sf of open one-level living with vaulted ceiling in living room and 9ft ceilings throughout. 3 beds and 2 baths with the owner bedroom boasting an en suite bath with walk-in shower, double vanity and walk-in closet. The open foyer leads to the kitchen, living and dining area that opens up to the back covered porch. Oversized two stall attached garage is insulated, sheet rocked, painted and has a concrete driveway. Connected to natural gas, city water and city sewer. This is a quality, freshly constructed home to make your own ~ come and see!