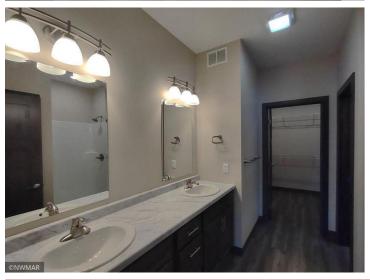

## **Description:**

This home provides 1638 sf of open one-level living with vaulted ceiling in living room and 9ft ceilings throughout. 3 beds and 2 baths with the owner bedroom boasting an en suite bath with walk-in shower, double vanity and walk-in closet. The open foyer leads to the kitchen, living and dining area that opens up to the back covered porch. Oversized two stall attached garage is insulated, sheet rocked, painted and has a concrete driveway. Connected to natural gas, city water and city sewer. This is a quality, freshly constructed home to make your own ~ come and see!