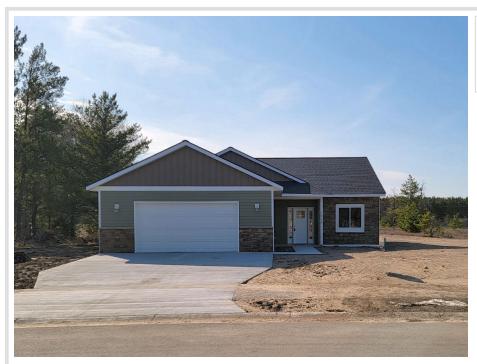

MLS 6305870 Residential

\$348,000

1,638 sq ft 3 bedrooms 2 baths

1429 Beartooth Avenue Bemidji MN 56601

Status: Expired

## **Description:**

This home provides 1638 sf of open one-level living with vaulted ceiling in living room and 9ft ceilings throughout. 3 beds and 2 baths with the owner bedroom boasting an en suite bath with walk-in shower, double vanity and walk-in closet. The open foyer leads to the kitchen, living and dining area that opens up to the back covered porch. Oversized two stall attached garage is insulated, sheet rocked, painted and has a concrete driveway. Connected to natural gas, city water and city sewer. This is a quality, freshly constructed home to make your own ~ come and see!