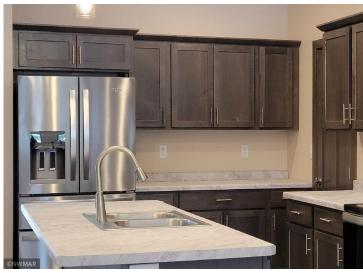

## **Description:**

This home provides 1638 sf of open one-level living with vaulted ceiling in living room and 9ft ceilings throughout. 3 beds and 2 baths with the owner bedroom boasting an en suite bath with walk-in shower, double vanity and walk-in closet. The open foyer leads to the kitchen, living and dining area that opens up to the back covered porch. Oversized two stall attached garage is insulated, sheet rocked, painted and has a concrete driveway. Connected to natural gas, city water and city sewer. This is a quality, freshly constructed home to make your own ~ come and see!