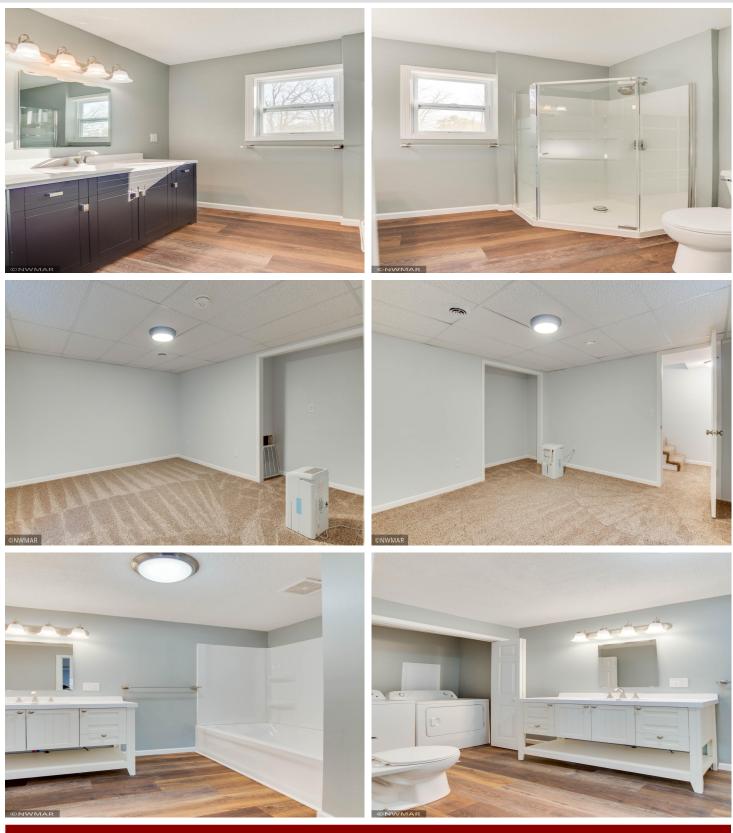

## **Description:**

Beautifully updated 3 bedroom 2 bathroom home on a double lot! Enjoy the privacy of the wooded backyard being only a few blocks south of Paul Bunyan Drive with plenty of stores and restaurants to choose from. Also very close proximity to BSU! Updates include new roof, siding, appliances, cabinets, flooring, light fixtures, windows, trim, updated electrical and plumbing, and so much more! Schedule your showing today!

# Additional Features:

Basement: Partially Finished Fuel: Natural Gas Heat: Forced Air Sewer: City Sewer/Connected Water: City Water/Connected Air Conditioning: None