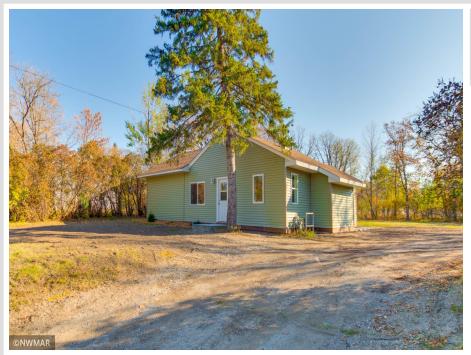

## **Description:**

Beautifully updated 3 bedroom 2 bathroom home on a double lot! Enjoy the privacy of the wooded backyard being only a few blocks south of Paul Bunyan Drive with plenty of stores and restaurants to choose from. Also very close proximity to BSU! Updates include new roof, siding, appliances, cabinets, flooring, light fixtures, windows, trim, updated electrical and plumbing, and so much more! Schedule your showing today!

#### Additional Details:

| Year Built             | 1945    |
|------------------------|---------|
| Lot Acres              | 0.42    |
| Lot Dimensions         | 115x160 |
| School District        | 31      |
| Taxes                  | \$736   |
| Taxes with Assessments | \$736   |
| Tax Year               | 2022    |