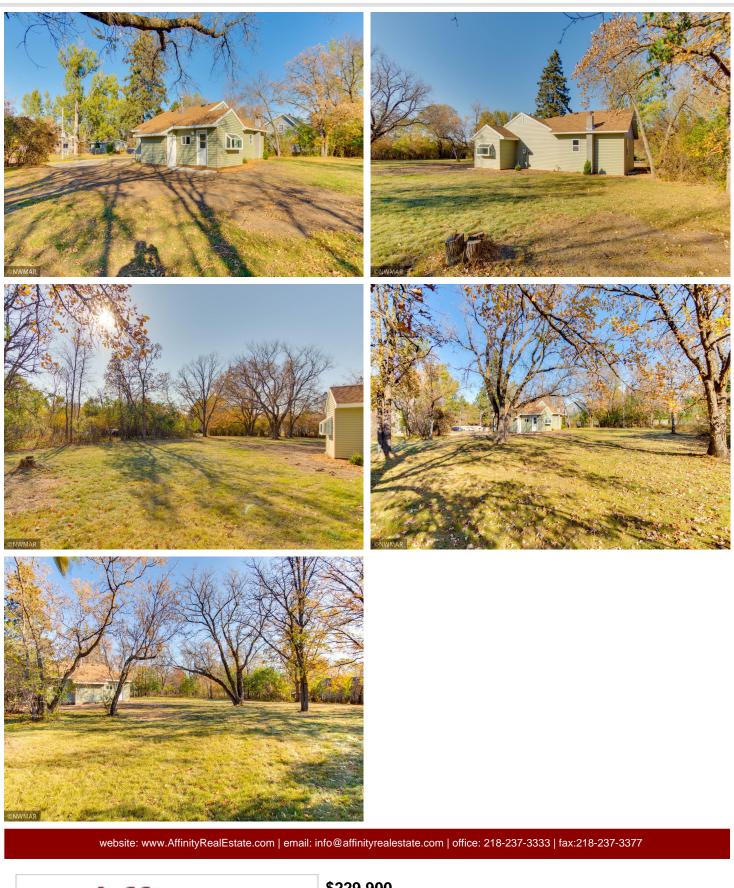

## **Description:**

Beautifully updated 3 bedroom 2 bathroom home on a double lot! Enjoy the privacy of the wooded backyard being only a few blocks south of Paul Bunyan Drive with plenty of stores and restaurants to choose from. Also very close proximity to BSU! Updates include new roof, siding, appliances, cabinets, flooring, light fixtures, windows, trim, updated electrical and plumbing, and so much more! Schedule your showing today!