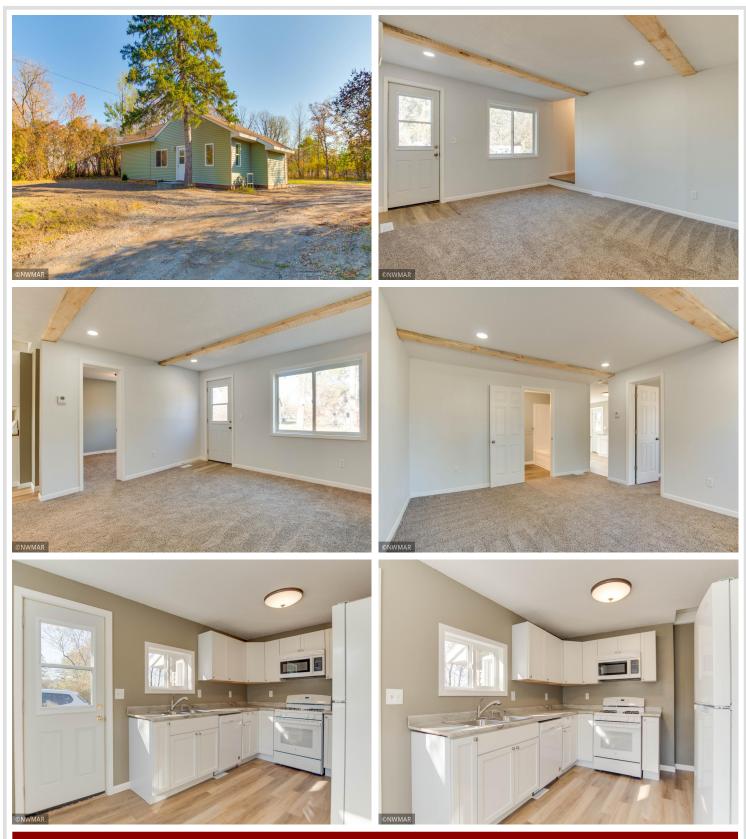

## **Description:**

Beautifully updated 3 bedroom 2 bathroom home on a double lot! Enjoy the privacy of the wooded backyard being only a few blocks south of Paul Bunyan Drive with plenty of stores and restaurants to choose from. Also very close proximity to BSU! Updates include new roof, siding, appliances, cabinets, flooring, light fixtures, windows, trim, updated electrical and plumbing, and so much more! Schedule your showing today!