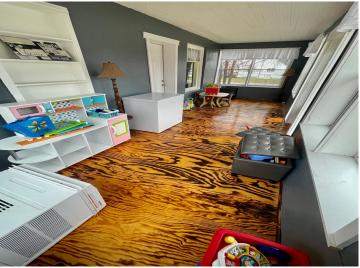

## **Description:**

Check out this gorgeous updated home located in the heart of New York Mills! This well kept 3 bed 1 bath home features a large porch with a unique wood burned floor, a roomy living room, spacious kitchen, main floor laundry, two vanity sink in the bathroom, 2 stall detached garage, and so much more. Listings in New York Mills don't last long, schedule a showing today!