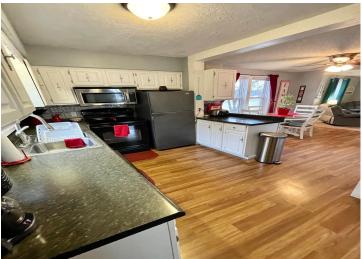

## **Description:**

Check out this gorgeous updated home located in the heart of New York Mills! This well kept 3 bed 1 bath home features a large porch with a unique wood burned floor, a roomy living room, spacious kitchen, main floor laundry, two vanity sink in the bathroom, 2 stall detached garage, and so much more. Listings in New York Mills don't last long, schedule a showing today!