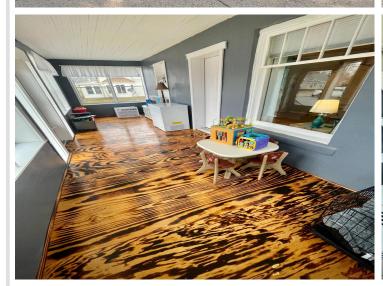

## **Description:**

Check out this gorgeous updated home located in the heart of New York Mills! This well kept 3 bed 1 bath home features a large porch with a unique wood burned floor, a roomy living room, spacious kitchen, main floor laundry, two vanity sink in the bathroom, 2 stall detached garage, and so much more. Listings in New York Mills don't last long, schedule a showing today!