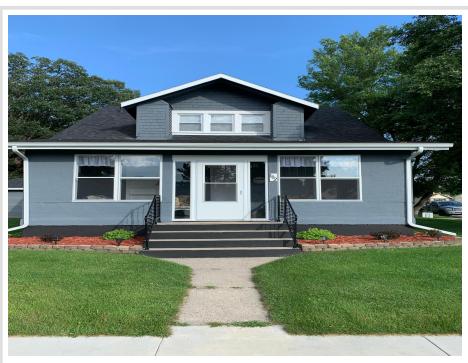

MLS 6308194 Residential

\$164,900

1,254 sq ft 3 bedrooms 1 baths

102 Tousley Avenue New York Mills MN 56567

Status: Closed

## **Description:**

Check out this gorgeous updated home located in the heart of New York Mills! This well kept 3 bed 1 bath home features a large porch with a unique wood burned floor, a roomy living room, spacious kitchen, main floor laundry, two vanity sink in the bathroom, 2 stall detached garage, and so much more. Listings in New York Mills don't last long, schedule a showing today!