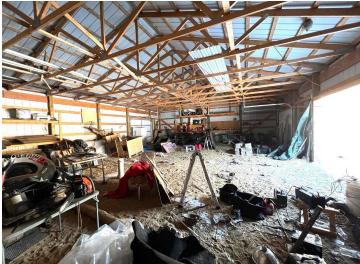

## **Description:**

Once in a lifetime opportunity to purchase a one-of-a-kind property that seldom becomes available on the open market. NEARLY A MILE AND A HALF OF CROW WING RIVER FRONTAGE! Tucked in on over 86 very private acres to explore, this is a nature lover and hunters' absolute dream. Abundant wildlife makes for excellent hunting opportunities. The property consists of established trails to access several permanent enclosed deer stands or just sit at your favorite spot up on a ridge and listen to the relaxing sounds of the river flowing and take in the breathtaking views. Improvements include a cabin, a 36X48 pole building and 2 storage utility sheds. There are many other building area possibilities on the property if desired. Well and electric are in place. Seize this unique and special chance to own a wilderness river property.

#### **Additional Features:**

Basement: None Fuel: Electric, Wood Garage: 2 Heat: Wood Stove Sewer: Outhouse Water: Private, Sand Point, Well Air Conditioning: None