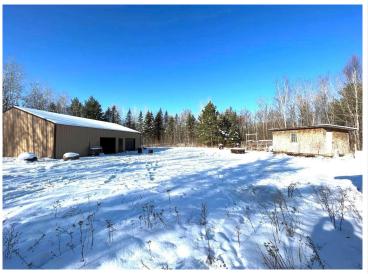

## **Description:**

Once in a lifetime opportunity to purchase a one-of-a-kind property that seldom becomes available on the open market. NEARLY A MILE AND A HALF OF CROW WING RIVER FRONTAGE! Tucked in on over 86 very private acres to explore, this is a nature lover and hunters' absolute dream. Abundant wildlife makes for excellent hunting opportunities. The property consists of established trails to access several permanent enclosed deer stands or just sit at your favorite spot up on a ridge and listen to the relaxing sounds of the river flowing and take in the breathtaking views. Improvements include a cabin, a 36X48 pole building and 2 storage utility sheds. There are many other building area possibilities on the property if desired. Well and electric are in place. Seize this unique and special chance to own a wilderness river property.