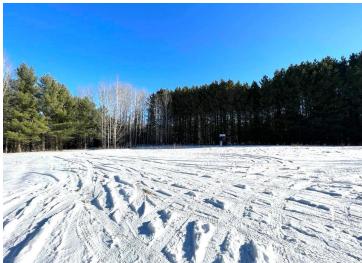

## **Description:**

Once in a lifetime opportunity to purchase a one-of-a-kind property that seldom becomes available on the open market. NEARLY A MILE AND A HALF OF CROW WING RIVER FRONTAGE! Tucked in on over 86 very private acres to explore, this is a nature lover and hunters' absolute dream. Abundant wildlife makes for excellent hunting opportunities. The property consists of established trails to access several permanent enclosed deer stands or just sit at your favorite spot up on a ridge and listen to the relaxing sounds of the river flowing and take in the breathtaking views. Improvements include a cabin, a 36X48 pole building and 2 storage utility sheds. There are many other building area possibilities on the property if desired. Well and electric are in place. Seize this unique and special chance to own a wilderness river property.

### **Additional Details:**

Year Built 2005 Lot Acres 86.05 Lot Dimensions getting Garage Stalls 2 School District 2170 Taxes \$3.560 Taxes with Assessments \$3,560 Tax Year 2022