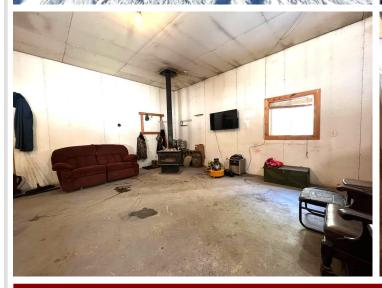

## **Description:**

Once in a lifetime opportunity to purchase a one-of-a-kind property that seldom becomes available on the open market. NEARLY A MILE AND A HALF OF CROW WING RIVER FRONTAGE! Tucked in on over 86 very private acres to explore, this is a nature lover and hunters' absolute dream. Abundant wildlife makes for excellent hunting opportunities. The property consists of established trails to access several permanent enclosed deer stands or just sit at your favorite spot up on a ridge and listen to the relaxing sounds of the river flowing and take in the breathtaking views. Improvements include a cabin, a 36X48 pole building and 2 storage utility sheds. There are many other building area possibilities on the property if desired. Well and electric are in place. Seize this unique and special chance to own a wilderness river property.

#### **Additional Features:**

Basement: None Fuel: Electric, Wood Garage: 2 Heat: Wood Stove Sewer: Outhouse Water: Private, Sand Point, Well Air Conditioning: None