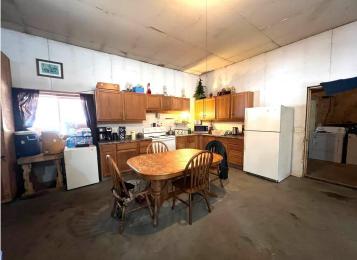

## **Description:**

Once in a lifetime opportunity to purchase a one-of-a-kind property that seldom becomes available on the open market. NEARLY A MILE AND A HALF OF CROW WING RIVER FRONTAGE! Tucked in on over 86 very private acres to explore, this is a nature lover and hunters' absolute dream. Abundant wildlife makes for excellent hunting opportunities. The property consists of established trails to access several permanent enclosed deer stands or just sit at your favorite spot up on a ridge and listen to the relaxing sounds of the river flowing and take in the breathtaking views. Improvements include a cabin, a 36X48 pole building and 2 storage utility sheds. There are many other building area possibilities on the property if desired. Well and electric are in place. Seize this unique and special chance to own a wilderness river property.

#### **Additional Features:**

Basement: None Fuel: Electric, Wood Garage: 2 Heat: Wood Stove Sewer: Outhouse Water: Private, Sand Point, Well Air Conditioning: None