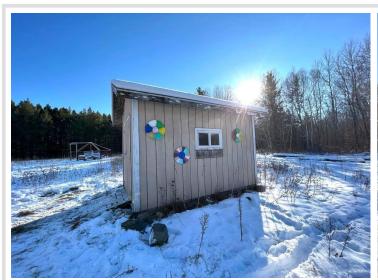

## **Description:**

Once in a lifetime opportunity to purchase a one-of-a-kind property that seldom becomes available on the open market. NEARLY A MILE AND A HALF OF CROW WING RIVER FRONTAGE! Tucked in on over 86 very private acres to explore, this is a nature lover and hunters' absolute dream. Abundant wildlife makes for excellent hunting opportunities. The property consists of established trails to access several permanent enclosed deer stands or just sit at your favorite spot up on a ridge and listen to the relaxing sounds of the river flowing and take in the breathtaking views. Improvements include a cabin, a 36X48 pole building and 2 storage utility sheds. There are many other building area possibilities on the property if desired. Well and electric are in place. Seize this unique and special chance to own a wilderness river property.