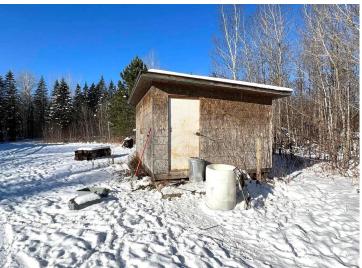

## **Description:**

Once in a lifetime opportunity to purchase a one-of-a-kind property that seldom becomes available on the open market. NEARLY A MILE AND A HALF OF CROW WING RIVER FRONTAGE! Tucked in on over 86 very private acres to explore, this is a nature lover and hunters' absolute dream. Abundant wildlife makes for excellent hunting opportunities. The property consists of established trails to access several permanent enclosed deer stands or just sit at your favorite spot up on a ridge and listen to the relaxing sounds of the river flowing and take in the breathtaking views. Improvements include a cabin, a 36X48 pole building and 2 storage utility sheds. There are many other building area possibilities on the property if desired. Well and electric are in place. Seize this unique and special chance to own a wilderness river property.