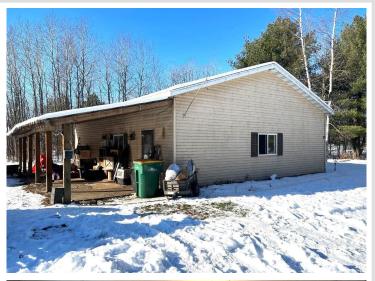

## **Description:**

Once in a lifetime opportunity to purchase a one-of-a-kind property that seldom becomes available on the open market. NEARLY A MILE AND A HALF OF CROW WING RIVER FRONTAGE! Tucked in on over 86 very private acres to explore, this is a nature lover and hunters' absolute dream. Abundant wildlife makes for excellent hunting opportunities. The property consists of established trails to access several permanent enclosed deer stands or just sit at your favorite spot up on a ridge and listen to the relaxing sounds of the river flowing and take in the breathtaking views. Improvements include a cabin, a 36X48 pole building and 2 storage utility sheds. There are many other building area possibilities on the property if desired. Well and electric are in place. Seize this unique and special chance to own a wilderness river property.