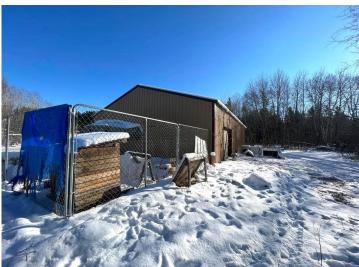

## **Description:**

Once in a lifetime opportunity to purchase a one-of-a-kind property that seldom becomes available on the open market. NEARLY A MILE AND A HALF OF CROW WING RIVER FRONTAGE! Tucked in on over 86 very private acres to explore, this is a nature lover and hunters' absolute dream. Abundant wildlife makes for excellent hunting opportunities. The property consists of established trails to access several permanent enclosed deer stands or just sit at your favorite spot up on a ridge and listen to the relaxing sounds of the river flowing and take in the breathtaking views. Improvements include a cabin, a 36X48 pole building and 2 storage utility sheds. There are many other building area possibilities on the property if desired. Well and electric are in place. Seize this unique and special chance to own a wilderness river property.