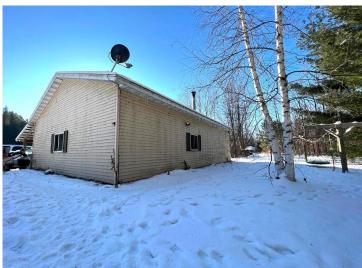

## **Description:**

Once in a lifetime opportunity to purchase a one-of-a-kind property that seldom becomes available on the open market. NEARLY A MILE AND A HALF OF CROW WING RIVER FRONTAGE! Tucked in on over 86 very private acres to explore, this is a nature lover and hunters' absolute dream. Abundant wildlife makes for excellent hunting opportunities. The property consists of established trails to access several permanent enclosed deer stands or just sit at your favorite spot up on a ridge and listen to the relaxing sounds of the river flowing and take in the breathtaking views. Improvements include a cabin, a 36X48 pole building and 2 storage utility sheds. There are many other building area possibilities on the property if desired. Well and electric are in place. Seize this unique and special chance to own a wilderness river property.